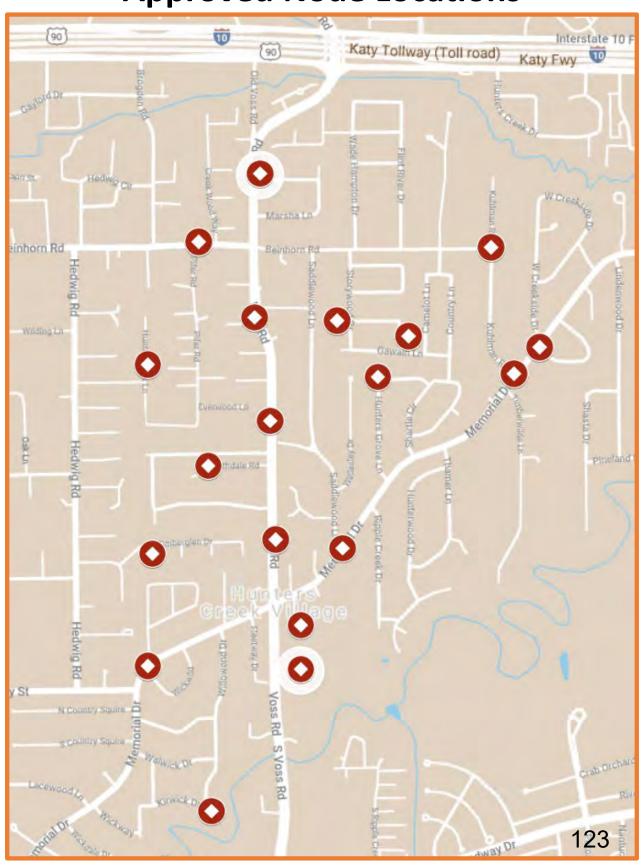

77024 |  |  |
| MV200                     | 29.7746  | -95.4959  | 10606 Fairlane Drive   | Hunters Creek Village | TX    | 77024 |  |  |
| MV201                     | 29.7732  | -95.4971  | 701 Hunters Grove Lane | Hunters Creek Village | TX    | 77024 |  |  |
| MV202                     | 29.7674  | -95.4985  | 10660 Memorial Drive   | Hunters Creek Village | TX    | 77024 |  |  |
| MV203                     | 29.7776  | -95.4927  | 805 Kuhlman Drive      | Hunters Creek Village | TX    | 77024 |  |  |
| MV204                     | 29.7733  | -95.4918  | 10500 Memorial Drive   | Hunters Creek Village | TX    | 77024 |  |  |
| MV205                     | 29.7742  | -95.4908  | 10420 Memorial Drive   | Hunters Creek Village | TX    | 77024 |  |  |



## Exhibit A Approved Node Locations









**Node 178 - 826 Voss Road** 







Node 179 - 10840 Beinhorn Road







Node 180 – 506 Hunters Park Lane







Node 182 – 4 Smithdale Road







Node 183 - 411 Trails Court







Node 185 - 10945 Memorial Drive







**Node 189 - 680 Voss Road** 







**Node 190 - 557 Voss Road** 







**Node 191 - 380 Voss Road** 







**Node 192 - 290 Voss Road** 







Node 193-219 Voss Road







Node 195 - 10 Willowend Drive







Node 199 - 10683 Beinhorn Road







Node 200 – 10606 Fairlane Drive







Node 201 – 701 Hunters Grove Lane







Node 202 - 826 Memorial Drive







Node 203 - 805 Kuhlman Drive







Node 204 - 10500 Memorial Drive







Node 205 - 826 Memorial Drive



# Exhibit B Approved Node Specifications and Concealment Measures



### B-1: specificatio