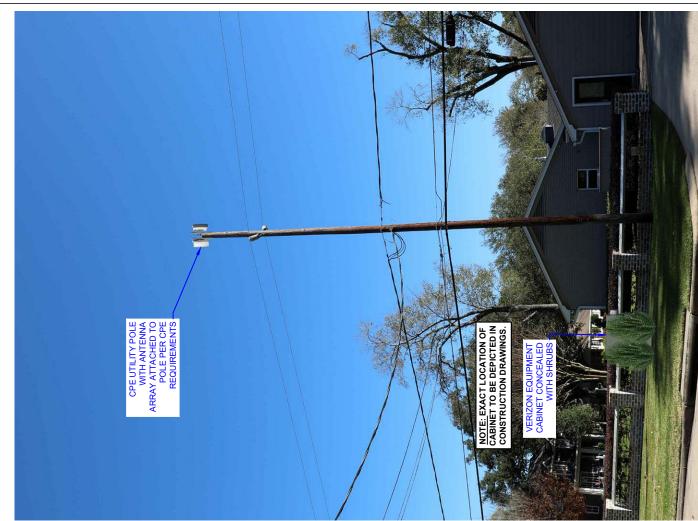

- 5. Discussion and possible action to approve an increase to the mowing contract with Van Sant Landscape Management in the amount of \$4,200.00 to supplement TX Dot's mowing of the I-10 access road adjacent to Hunters Creek Village city limits. Pgs. 63-64
- 6. Discussion and possible action to approve an Ordinance of the City of Hunters Creek Village, Texas, providing for the holding of a General Election on May 1, 2021, for the purpose of electing three (3) Council Members (Mayor, Position Nos. 4, and 5); and providing details relating to the holding of the election. Pgs. 65-69
- 7. Discussion and possible action regarding the City's 2021 Arbor Day program. Pgs. 70-73
- 8. Discussion and possible action to approve the purchase and planting of trees by Bill Bownds Nursery in the amount of \$11,910.00 along the East and West side of Voss Road. Pgs. 74-75
- 9. Discussion and possible action to approve Amendment No. 65 to the engineering contract with Cobb Fendley in the amount of \$22,000.00 for Engineering Services associated with the Pavement Repairs to Ripple Creek Drive. Pg. 76
- 10. Discussion and possible action to approve a proposal from Hall Sprinkler Co. in the amount of \$10,860.00 for the installation of an irrigation system for the tree planting along the East and West sides of Voss Rd.Pgs. 77-78
- 11. Discussion and possible action to approve a standard form agreement to be used by the City to govern the installation and maintenance of network nodes in public rights-of-way within the City "(Network Node Deployment Agreement"). Pg. 79
- 12. Discussion and possible action to approve a Network Node Deployment Agreement (which includes a list of proposed node locations) with Verizon Wireless. Pgs. 80-109
- 13. Discussion and possible action to approve a Network Node Deployment Agreement (which includes a list of proposed node locations) with ExteNet Systems. Pgs. 110-151
- G. <u>EXECUTIVE SESSION</u> It is anticipated that all, or a portion of the discussion of the following items, if any, will be conducted in closed executive session under authority of the Texas Open Meetings Act. However, no action will be taken on these items until the City Council reconvenes in open session.
- H. <u>RECONVENE</u> into Open Session and consider action, if any, on items discussed during Executive Session.