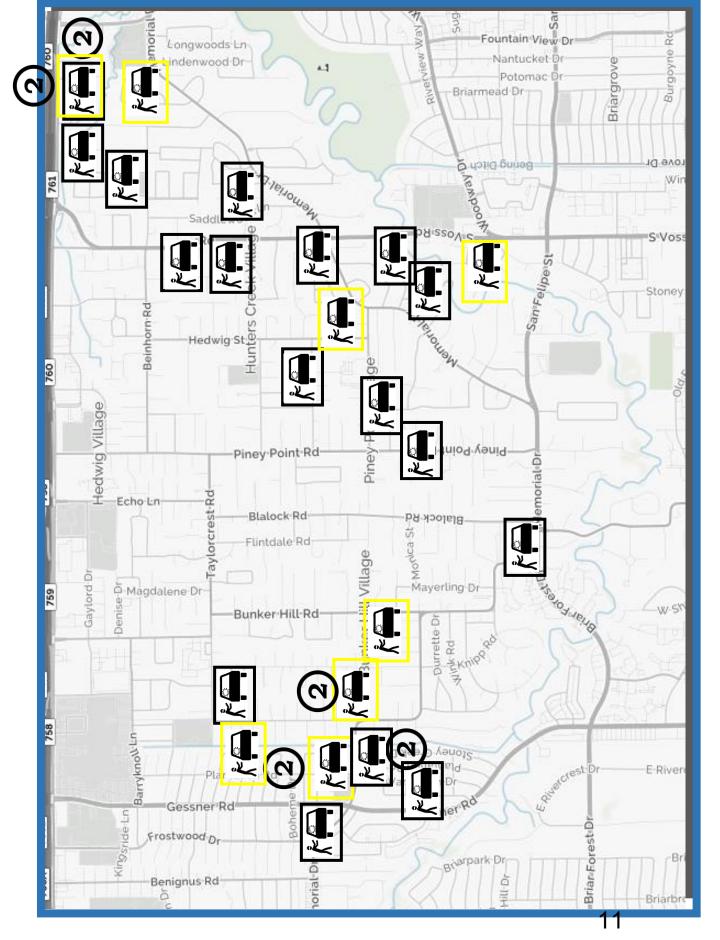

l – 57             | 3:38                   |
| Fire – 42              | 3:40                   |
| EMS – 15               | 3:37                   |
|                        |                        |
| Radio Call Events      |                        |
| Total – 50             | 3:46                   |
| Fire- 40               | 3:43                   |
| EMS- 10                | 3:55                   |



## 2020 Burglary Map

Front Door Force Rear Door Force Veh in Open Gar Rear Door Force Rear Win open Garage Open Garage UNL Alarm Z

Benignus Rd

### 2020 Robberies

HILD

10

MO Purse at Ft Door **Armed Car Jack** 

## Daytime Burglary

**Nighttime Burglary** 







**UNL Door** 

UNL Door

.0910 Long Shadow

337 Folwell

3425 Katy FWY

Slider

Daytime BurglaryNighttime Burglary





2020 Total Incidents

| 2020      | Crimes<br>Against<br>Persons | Crimes<br>Against<br>Property | Quality of<br>Life<br>Incidents | Total | Arrests | Incidents | House | YTD BH<br>INC | YTD ВН<br>НС | YTD PP<br>INC | УТD РР<br>НС | YTD HC<br>INC | УТБ НС<br>НС |
|-----------|------------------------------|-------------------------------|---------------------------------|-------|---------|-----------|-------|---------------|--------------|---------------|--------------|---------------|--------------|
| January   | 1                            | 10                            | 96                              | 107   | 51      | 7824      | 6112  | 3248          | 2733         | 2166          | 1690         | 2117          | 1614         |
| February  | 8                            | 16