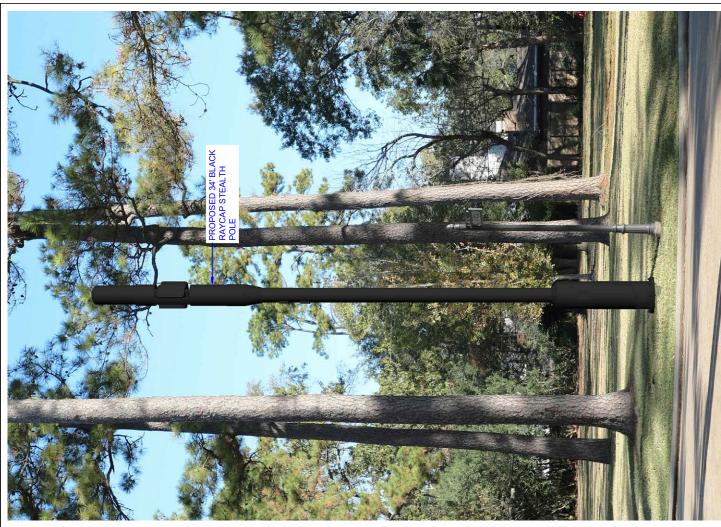

- 5. Discussion and possible action to approve an increase to the mowing contract with Van Sant Landscape Management in the amount of \$4,200.00 to supplement TX Dot's mowing of the I-10 access road adjacent to Hunters Creek Village city limits. Pgs. 63-64
- 6. Discussion and possible action to approve an Ordinance of the City of Hunters Creek Village, Texas, providing for the holding of a General Election on May 1, 2021, for the purpose of electing three (3) Council Members (Mayor, Position Nos. 4, and 5); and providing details relating to the holding of the election. Pgs. 65-69
- 7. Discussion and possible action regarding the City's 2021 Arbor Day program. Pgs. 70-73
- 8. Discussion and possible action to approve the purchase and planting of trees by Bill Bownds Nursery in the amount of \$11,910.00 along the East and West side of Voss Road. Pgs. 74-75
- 9. Discussion and possible action to approve Amendment No. 65 to the engineering contract with Cobb Fendley in the amount of \$22,000.00 for Engineering Services associated with the Pavement Repairs to Ripple Creek Drive. Pg. 76
- 10. Discussion and possible action to approve a proposal from Hall Sprinkler Co. in the amount of \$10,860.00 for the installation of an irrigation system for the tree planting along the East and West sides of Voss Rd.Pgs. 77-78
- 11. Discussion and possible action to approve a standard form agreement to be used by the City to govern the installation and maintenance of network nodes in public rights-of-way within the City "(Network Node Deployment Agreement"). Pg. 79
- 12. Discussion and possible action to approve a Network Node Deployment Agreement (which includes a list of proposed node locations) with Verizon Wireless. Pgs. 80-109
- 13. Discussion and possible action to approve a Network Node Deployment Agreement (which includes a list of proposed node locations) with ExteNet Systems. Pgs. 110-151
- G. <u>EXECUTIVE SESSION</u> It is anticipated that all, or a portion of the discussion of the following items, if any, will be conducted in closed executive session under authority of the Texas Open Meetings Act. However, no action will be taken on these items until the City Council reconvenes in open session.
- H. <u>RECONVENE</u> into Open Session and consider action, if any, on items discussed during Executive Session.