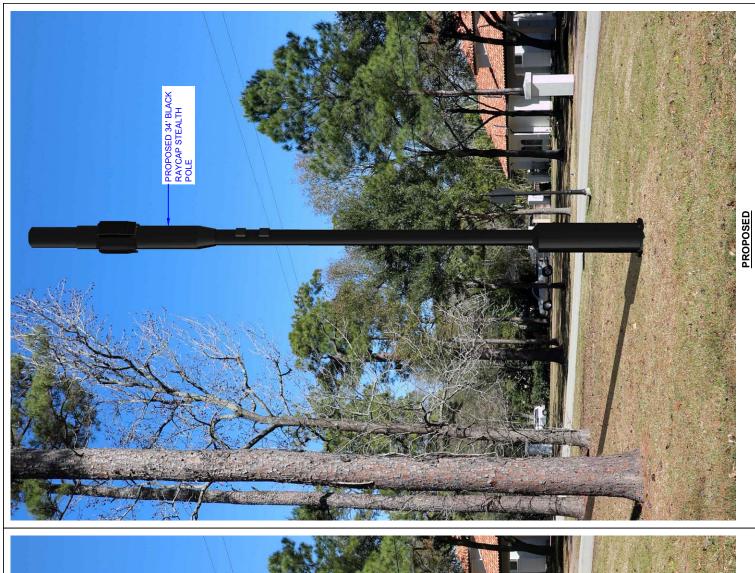

- 5. Discussion and possible action to approve an increase to the mowing contract with Van Sant Landscape Management in the amount of \$4,200.00 to supplement TX Dot's mowing of the I-10 access road adjacent to Hunters Creek Village city limits. Pgs. 63-64
- 6. Discussion and possible action to approve an Ordinance of the City of Hunters Creek Village, Texas, providing for the holding of a General Election on May 1, 2021, for the purpose of electing three (3) Council Members (Mayor, Position Nos. 4, and 5); and providing details relating to the holding of the election. Pgs. 65-69
- 7. Discussion and possible action regarding the City's 2021 Arbor Day program. Pgs. 70-73
- 8. Discussion and possible action to approve the purchase and planting of trees by Bill Bownds Nursery in the amount of \$11,910.00 along the East and West side of Voss Road. Pgs. 74-75
- 9. Discussion and possible action to approve Amendment No. 65 to the engineering contract with Cobb Fendley in the amount of \$22,000.00 for Engineering Services associated with the Pavement Repairs to Ripple Creek Drive. Pg. 76
- 10. Discussion and possible action to approve a proposal from Hall Sprinkler Co. in the amount of \$10,860.00 for the installation of an irrigation system for the tree planting along the East and West sides of Voss Rd.Pgs. 77-78
- 11. Discussion and possible action to approve a standard form agreement to be used by the City to govern the installation and maintenance of network nodes in public rights-of-way within the City "(Network Node Deployment Agreement"). Pg. 79
- 12. Discussion and possible action to approve a Network Node Deployment Agreement (which includes a list of proposed node locations) with Verizon Wireless. Pgs. 80-109
- 13. Discussion and possible action to approve a Network Node Deployment Agreement (which includes a list of proposed node locations) with ExteNet Systems. Pgs. 110-151
- G. <u>EXECUTIVE SESSION</u> It is anticipated that all, or a portion of the discussion of the following items, if any, will be conducted in closed executive session under authority of the Texas Open Meetings Act. However, no action will be taken on these items until the City Council reconvenes in open session.
- H. <u>RECONVENE</u> into Open Session and consider action, if any, on items discussed during Executive Session.