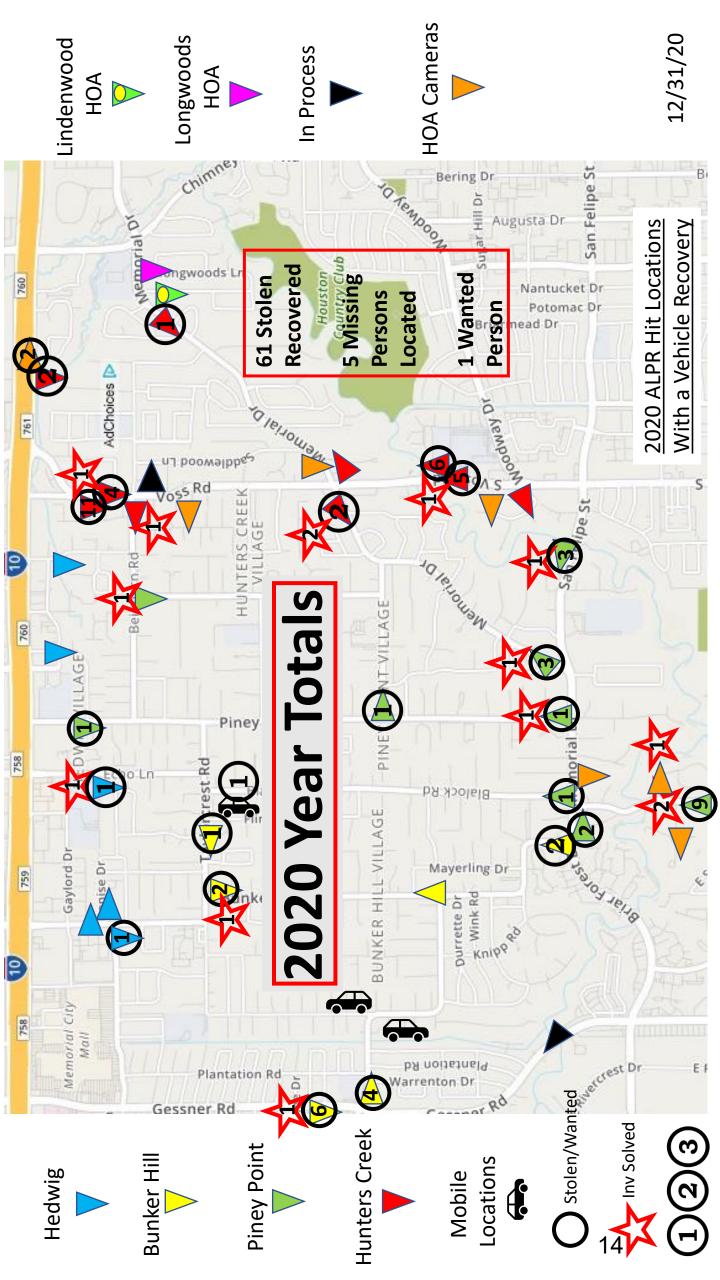

|
|-----------------------------------------------------------------------------|---|-------------------|----------|-----------------|-------------|-------------------|----------|
| 2612 2306 2341 2395 2452 2528 2631 2204                                     |   |                   |          |                 | 57 279      | 280               | 351 3961 |
| le* 62.08.26 62.05.30 40.00.42 40.10.10 44.50.50 60.56.50 68.36.40 58.17.23 |   |                   |          |                 | 86 2268     | 1982 2235         |          |
| 02:01:00 01:00:00 00:00:01 01:01:01 01:01:00 02:00:00 02:00:00              | 7 | 44:50:50 60:56:59 | 68:36:49 | 58:17:23 53:09: | 32 56:33:57 | 43:36:09 49:08:51 | 1        |

\* This is the minimal time as all internal calls route through the 3700 number.





|     |         |           | ALPR Recoverie | S         |            |          |
|-----|---------|-----------|----------------|-----------|------------|----------|
| Num | Plate   | Vehicle   | Loc            | Val       | Links      |          |
| 1   | KHM2376 | Ford F350 | 22 \$          | 48,000.00 | Drugs-Meth | 1/5/2021 |

Firearm in vehicle

 2021 Value
 \$ 48,000.00

 2020 Value
 \$ 1,147,500.00

 2019 Value
 \$ 438,000.00

 Program Total
 \$ 1,633,500.00

INVESTIGATIVE LEADS

| 1                     | 2          | m                              | 4         | ın            | 9                                   | 7        | œ                        | 6      | 10       | 11                                   | 12     | 13                          | 14  | 15          |