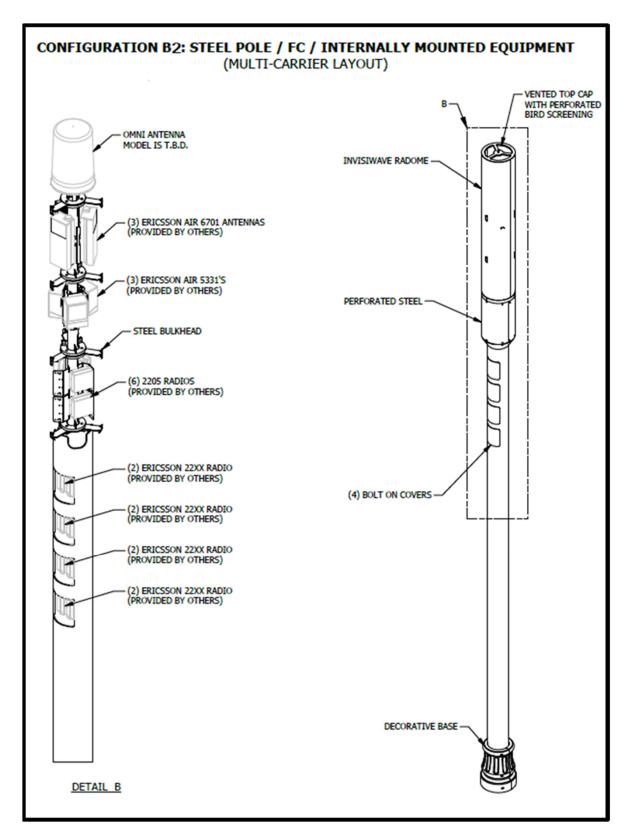

- 5. Discussion and possible action to approve an increase to the mowing contract with Van Sant Landscape Management in the amount of \$4,200.00 to supplement TX Dot's mowing of the I-10 access road adjacent to Hunters Creek Village city limits. Pgs. 63-64
- 6. Discussion and possible action to approve an Ordinance of the City of Hunters Creek Village, Texas, providing for the holding of a General Election on May 1, 2021, for the purpose of electing three (3) Council Members (Mayor, Position Nos. 4, and 5); and providing details relating to the holding of the election. Pgs. 65-69
- 7. Discussion and possible action regarding the City's 2021 Arbor Day program. Pgs. 70-73
- 8. Discussion and possible action to approve the purchase and planting of trees by Bill Bownds Nursery in the amount of \$11,910.00 along the East and West side of Voss Road. Pgs. 74-75
- 9. Discussion and possible action to approve Amendment No. 65 to the engineering contract with Cobb Fendley in the amount of \$22,000.00 for Engineering Services associated with the Pavement Repairs to Ripple Creek Drive. Pg. 76
- 10. Discussion and possible action to approve a proposal from Hall Sprinkler Co. in the amount of \$10,860.00 for the installation of an irrigation system for the tree planting along the East and West sides of Voss Rd.Pgs. 77-78
- 11. Discussion and possible action to approve a standard form agreement to be used by the City to govern the installation and maintenance of network nodes in public rights-of-way within the City "(Network Node Deployment Agreement"). Pg. 79
- 12. Discussion and possible action to approve a Network Node Deployment Agreement (which includes a list of proposed node locations) with Verizon Wireless. Pgs. 80-109
- 13. Discussion and possible action to approve a Network Node Deployment Agreement (which includes a list of proposed node locations) with ExteNet Systems. Pgs. 110-151
- G. <u>EXECUTIVE SESSION</u> It is anticipated that all, or a portion of the discussion of the following items, if any, will be conducted in closed executive session under authority of the Texas Open Meetings Act. However, no action will be taken on these items until the City Council reconvenes in open session.
- H. <u>RECONVENE</u> into Open Session and consider action, if any, on items discussed during Executive Session.