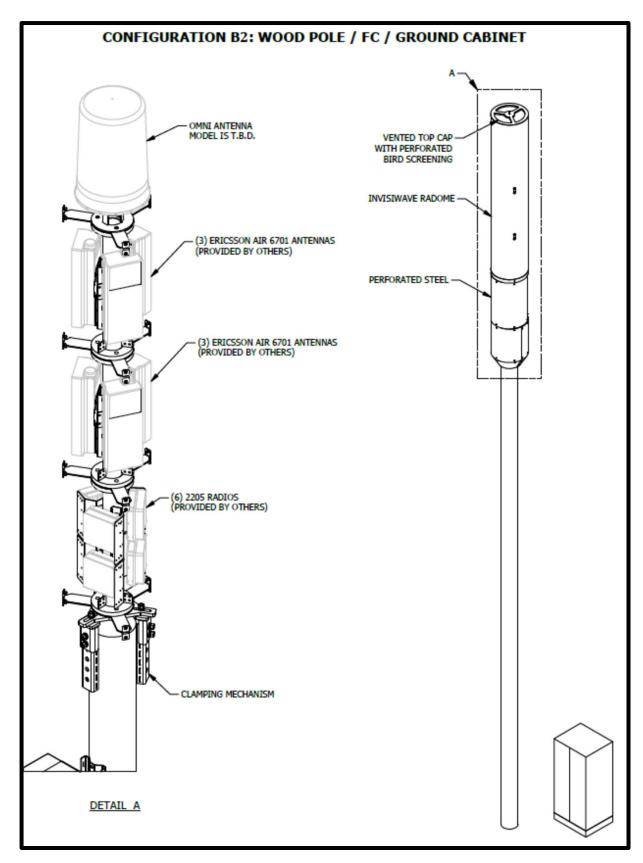

- 5. Discussion and possible action to approve an increase to the mowing contract with Van Sant Landscape Management in the amount of \$4,200.00 to supplement TX Dot's mowing of the I-10 access road adjacent to Hunters Creek Village city limits. Pgs. 63-64
- 6. Discussion and possible action to approve an Ordinance of the City of Hunters Creek Village, Texas, providing for the holding of a General Election on May 1, 2021, for the purpose of electing three (3) Council Members (Mayor, Position Nos. 4, and 5); and providing details relating to the holding of the election. Pgs. 65-69
- 7. Discussion and possible action regarding the City's 2021 Arbor Day program. Pgs. 70-73
- 8. Discussion and possible action to approve the purchase and planting of trees by Bill Bownds Nursery in the amount of \$11,910.00 along the East and West side of Voss Road. Pgs. 74-75
- 9. Discussion and possible action to approve Amendment No. 65 to the engineering contract with Cobb Fendley in the amount of \$22,000.00 for Engineering Services associated with the Pavement Repairs to Ripple Creek Drive. Pg. 76
- 10. Discussion and possible action to approve a proposal from Hall Sprinkler Co. in the amount of \$10,860.00 for the installation of an irrigation system for the tree planting along the East and West sides of Voss Rd.Pgs. 77-78
- 11. Discussion and possible action to approve a standard form agreement to be used by the City to govern the installation and maintenance of network nodes in public rights-of-way within the City "(Network Node Deployment Agreement"). Pg. 79
- 12. Discussion and possible action to approve a Network Node Deployment Agreement (which includes a list of proposed node locations) with Verizon Wireless. Pgs. 80-109
- 13. Discussion and possible action to approve a Network Node Deployment Agreement (which includes a list of proposed node locations) with ExteNet Systems. Pgs. 110-151
- G. <u>EXECUTIVE SESSION</u> It is anticipated that all, or a portion of the discussion of the following items, if any, will be conducted in closed executive session under authority of the Texas Open Meetings Act. However, no action will be taken on these items until the City Council reconvenes in open session.
- H. <u>RECONVENE</u> into Open Session and consider action, if any, on items discussed during Executive Session.