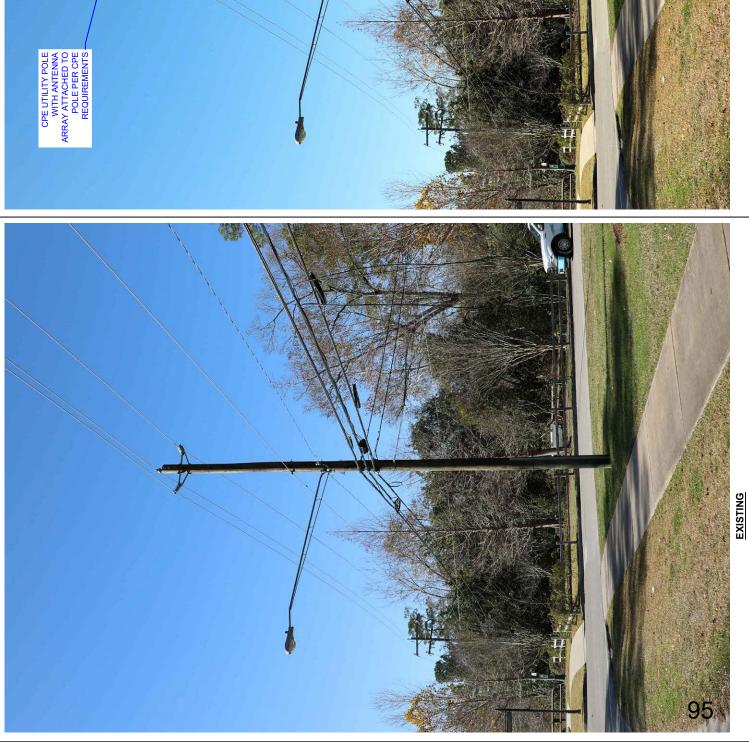

- 5. Discussion and possible action to approve an increase to the mowing contract with Van Sant Landscape Management in the amount of \$4,200.00 to supplement TX Dot's mowing of the I-10 access road adjacent to Hunters Creek Village city limits. Pgs. 63-64
- 6. Discussion and possible action to approve an Ordinance of the City of Hunters Creek Village, Texas, providing for the holding of a General Election on May 1, 2021, for the purpose of electing three (3) Council Members (Mayor, Position Nos. 4, and 5); and providing details relating to the holding of the election. Pgs. 65-69
- 7. Discussion and possible action regarding the City's 2021 Arbor Day program. Pgs. 70-73
- 8. Discussion and possible action to approve the purchase and planting of trees by Bill Bownds Nursery in the amount of \$11,910.00 along the East and West side of Voss Road. Pgs. 74-75
- 9. Discussion and possible action to approve Amendment No. 65 to the engineering contract with Cobb Fendley in the amount of \$22,000.00 for Engineering Services associated with the Pavement Repairs to Ripple Creek Drive. Pg. 76
- 10. Discussion and possible action to approve a proposal from Hall Sprinkler Co. in the amount of \$10,860.00 for the installation of an irrigation system for the tree planting along the East and West sides of Voss Rd.Pgs. 77-78
- 11. Discussion and possible action to approve a standard form agreement to be used by the City to govern the installation and maintenance of network nodes in public rights-of-way within the City "(Network Node Deployment Agreement"). Pg. 79
- 12. Discussion and possible action to approve a Network Node Deployment Agreement (which includes a list of proposed node locations) with Verizon Wireless. Pgs. 80-109
- 13. Discussion and possible action to approve a Network Node Deployment Agreement (which includes a list of proposed node locations) with ExteNet Systems. Pgs. 110-151
- G. <u>EXECUTIVE SESSION</u> It is anticipated that all, or a portion of the discussion of the following items, if any, will be conducted in closed executive session under authority of the Texas Open Meetings Act. However, no action will be taken on these items until the City Council reconvenes in open session.
- H. <u>RECONVENE</u> into Open Session and consider action, if any, on items discussed during Executive Session.