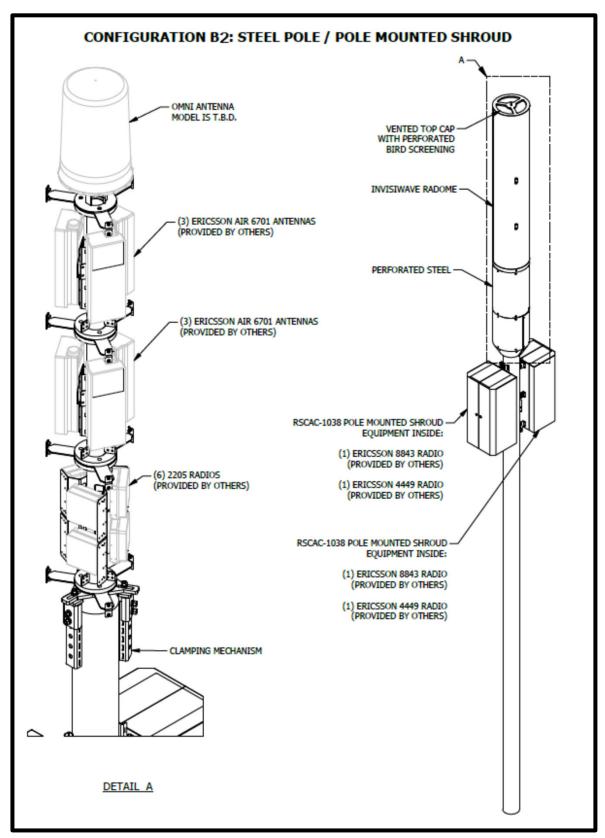

- 5. Discussion and possible action to approve an increase to the mowing contract with Van Sant Landscape Management in the amount of \$4,200.00 to supplement TX Dot's mowing of the I-10 access road adjacent to Hunters Creek Village city limits. Pgs. 63-64
- 6. Discussion and possible action to approve an Ordinance of the City of Hunters Creek Village, Texas, providing for the holding of a General Election on May 1, 2021, for the purpose of electing three (3) Council Members (Mayor, Position Nos. 4, and 5); and providing details relating to the holding of the election. Pgs. 65-69
- 7. Discussion and possible action regarding the City's 2021 Arbor Day program. Pgs. 70-73
- 8. Discussion and possible action to approve the purchase and planting of trees by Bill Bownds Nursery in the amount of \$11,910.00 along the East and West side of Voss Road. Pgs. 74-75
- 9. Discussion and possible action to approve Amendment No. 65 to the engineering contract with Cobb Fendley in the amount of \$22,000.00 for Engineering Services associated with the Pavement Repairs to Ripple Creek Drive. Pg. 76
- 10. Discussion and possible action to approve a proposal from Hall Sprinkler Co. in the amount of \$10,860.00 for the installation of an irrigation system for the tree planting along the East and West sides of Voss Rd.Pgs. 77-78
- 11. Discussion and possible action to approve a standard form agreement to be used by the City to govern the installation and maintenance of network nodes in public rights-of-way within the City "(Network Node Deployment Agreement"). Pg. 79
- 12. Discussion and possible action to approve a Network Node Deployment Agreement (which includes a list of proposed node locations) with Verizon Wireless. Pgs. 80-109
- 13. Discussion and possible action to approve a Network Node Deployment Agreement (which includes a list of proposed node locations) with ExteNet Systems. Pgs. 110-151
- G. <u>EXECUTIVE SESSION</u> It is anticipated that all, or a portion of the discussion of the following items, if any, will be conducted in closed executive session under authority of the Texas Open Meetings Act. However, no action will be taken on these items until the City Council reconvenes in open session.
- H. <u>RECONVENE</u> into Open Session and consider action, if any, on items discussed during Executive Session.