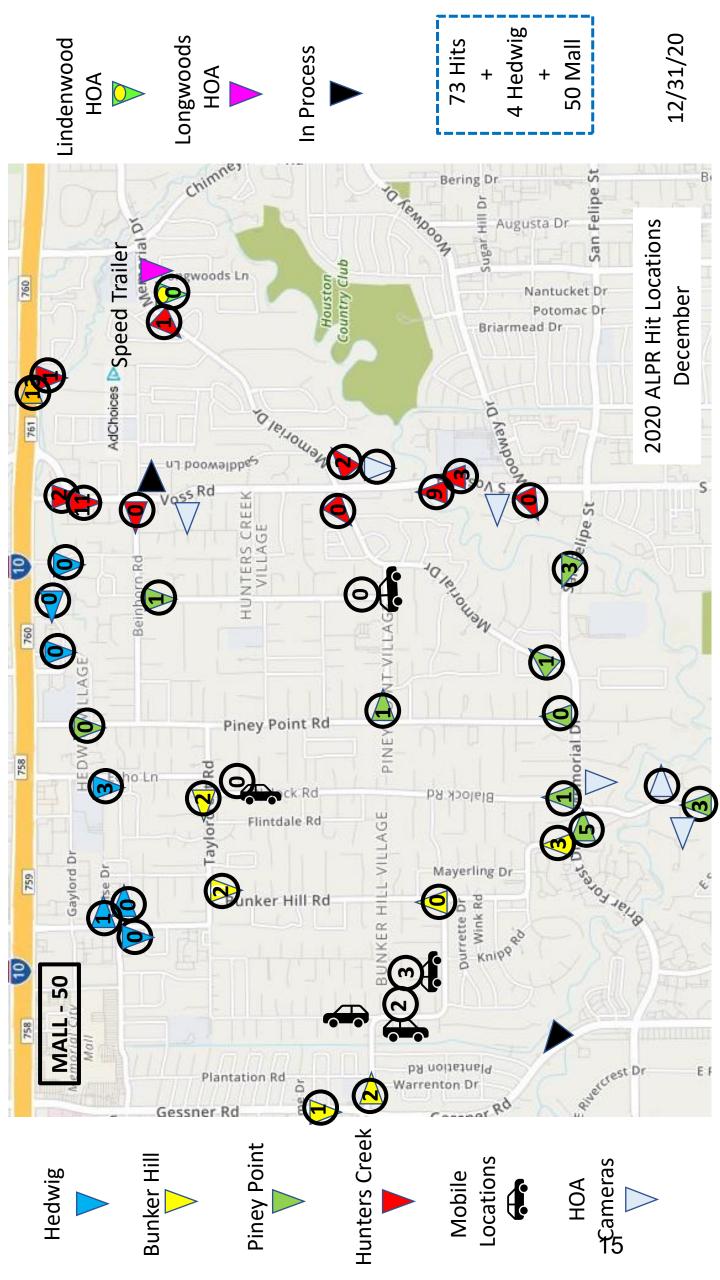

|
|-----------------------------------------------------------------------------|---|-------------------|----------|-----------------|-------------|-------------------|----------|
| 2612 2306 2341 2395 2452 2528 2631 2204                                     |   |                   |          |                 | 57 279      | 280               | 351 3961 |
| le* 62.08.26 62.05.30 40.00.42 40.10.10 44.50.50 60.56.50 68.36.40 58.17.23 |   |                   |          |                 | 86 2268     | 1982 2235         |          |
| 02:01:00 01:00:00 00:00:01 01:01:01 01:01:00 02:00:00 02:00:00              | 7 | 44:50:50 60:56:59 | 68:36:49 | 58:17:23 53:09: | 32 56:33:57 | 43:36:09 49:08:51 | 1        |

\* This is the minimal time as all internal calls route through the 3700 number.





|     |         |           | ALPR Recoverie | S         |            |          |
|-----|---------|-----------|----------------|-----------|------------|----------|
| Num | Plate   | Vehicle   | Loc            | Val       | Links      |          |
| 1   | KHM2376 | Ford F350 | 22 \$          | 48,000.00 | Drugs-Meth | 1/5/2021 |

Firearm in vehicle

 2021 Value
 \$ 48,000.00

 2020 Value
 \$ 1,147,500.00

 2019 Value
 \$ 438,000.00

 Program Total
 \$ 1,633,500.00

INVESTIGATIVE LEADS

| 1                     | 2          | m                              | 4         | ın            | 9                                   | 7        | œ                        | 6      | 10       | 11                                   | 12     | 13                          | 14  | 15          |