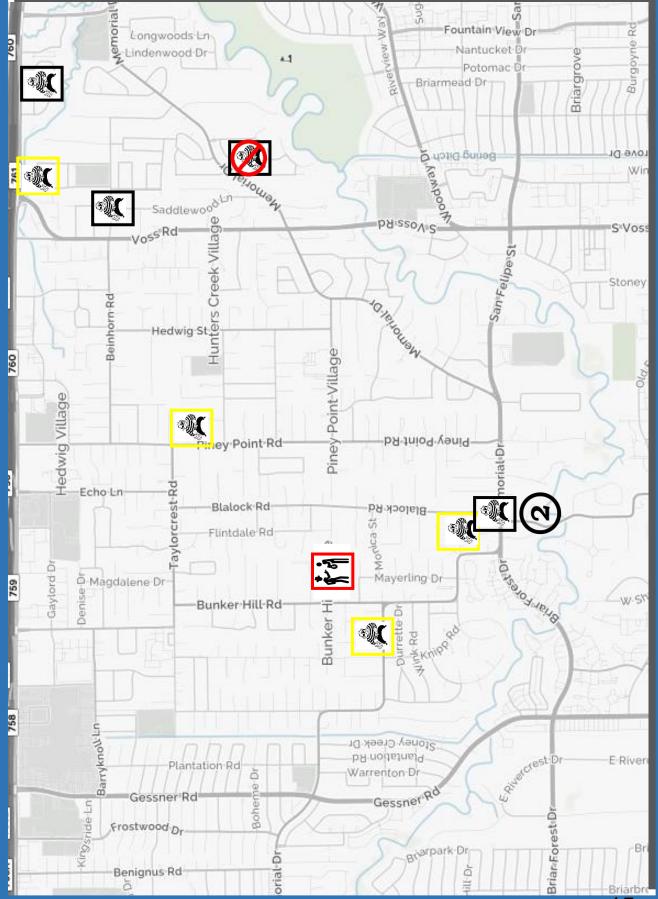

### Major/Significant Events

- October 6, 2021, the MVPD hosted a meeting of Detectives from nearby agencies. The participants discussed on-going cases along with emerging crime trends. The meeting was attended by US Postal Inspectors who shared information about active gangs involved in these crimes.
- MVPD officers attended the Chapelwood Scarecrow Community event on October 15<sup>th</sup>
- On October 18<sup>th</sup> a repeat mail thief returned to the villages. The suspects' vehicle had been entered into the ALPR system and alerted officers. Upon stopping the vehicle, the suspect was found to be in possession of a concealed stolen firearm and a stolen license plate. The 28-year-old male suspect was arrested by MVPD officers.
- October 27<sup>th</sup> a repeat thief returned to the area and was identified by the ALPR system. Officers located and identified the suspect. The male was found to be a dog walker for a resident with a lengthy criminal record. The suspect did not cooperate and requested an attorney. He is a suspect in several trailer and golf cart thefts in the area.
- On October 31<sup>st</sup>. MVPD staff visited the Chapelwood Halloween Trunk or Treat Event and then held our own event at the MVPD. Approximately 150 people stopped by the MVPD and interacted with staff.