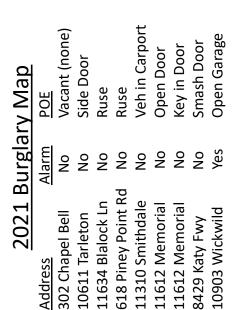

### Major/Significant Events

- October 6, 2021, the MVPD hosted a meeting of Detectives from nearby agencies. The participants discussed on-going cases along with emerging crime trends. The meeting was attended by US Postal Inspectors who shared information about active gangs involved in these crimes.
- MVPD officers attended the Chapelwood Scarecrow Community event on October 15<sup>th</sup>
- On October 18<sup>th</sup> a repeat mail thief returned to the villages. The suspects' vehicle had been entered into the ALPR system and alerted officers. Upon stopping the vehicle, the suspect was found to be in possession of a concealed stolen firearm and a stolen license plate. The 28-year-old male suspect was arrested by MVPD officers.
- October 27<sup>th</sup> a repeat thief returned to the area and was identified by the ALPR system. Officers located and identified the suspect. The male was found to be a dog walker for a resident with a lengthy criminal record. The suspect did not cooperate and requested an attorney. He is a suspect in several trailer and golf cart thefts in the area.
- On October 31<sup>st</sup>. MVPD staff visited the Chapelwood Halloween Trunk or Treat Event and then held our own event at the MVPD. Approximately 150 people stopped by the MVPD and interacted with staff.