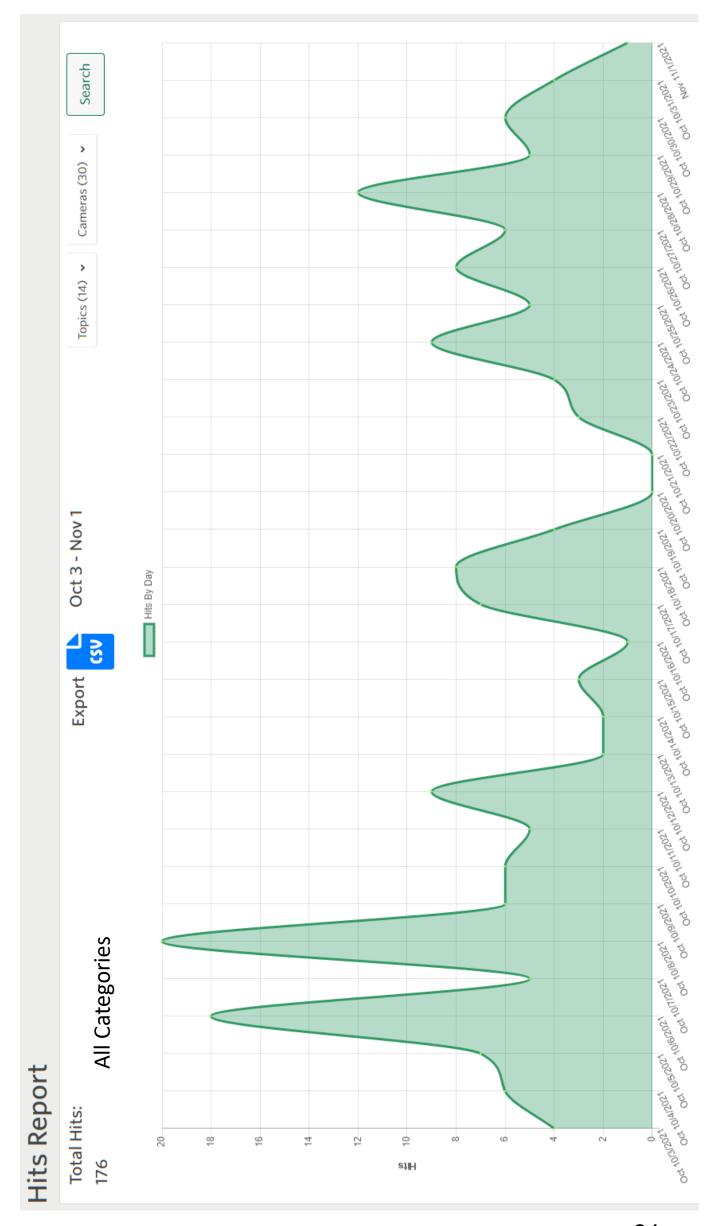

| )T                         |                  | Arrested |
| Hed      | MZZ3574            | Ford F150   |            | 1116 | eft of Lawn EQF                         | . 1                        |                  | Open     |

Serial Mail Thief

Burglar

Trailer Thief

10

11

12

NMC1245

GWS6988

Golf

Chev

Golf

Plate Recoveries Plate Recove Date Links 90561S4 3/1/2021 Paper Fraud Tag LKW4759 5/23/2021 7/31/2021 Wanted Subject KDG6937 NMC1245 8/26/2021 On stolen car same make JLX5130 9/15/2021 19614A4 9/13/2021 Stolen Temp NBJ0628 9/19/2021 10/18/2021 Fug/Stolen Mail/Hotlist DKP0999

34 of 51 involved in other crimes = 68%

Firearm in vehicle

21-Jan 22-Jan 8-Feb 16-Feb 27-Feb 3-Mar 27-Apr 29-Apr 29-Apr 19-Jun 26-Jun 7-Jul

26-Aug

14-Sep

27-Oct

Open

Open











## Hits/Reads By Camera

| Total Reads – 3,458,425      | Unique Reads – 1,543,848       | Hits- 176 - 6 Hit List- 113 |              |              |             |              |                      |                  |              |               |                |              |
|------------------------------|--------------------------------|-----------------------------|--------------|--------------|-------------|--------------|----------------------|------------------|--------------|---------------|----------------|--------------|
| 17 5/147,582<br>18 1/107,928 | 19 18/337,857<br>20 11/392,461 | 21 5/87,356                 | 23 4/231,057 | 24 4/108,663 | 25 1/66,753 | 26 1/32,546  | 29 Riverbend 0/4,890 | Station 3/41,269 | #172 0/8,935 | Trailer 0/411 | Strey 0/14,104 |