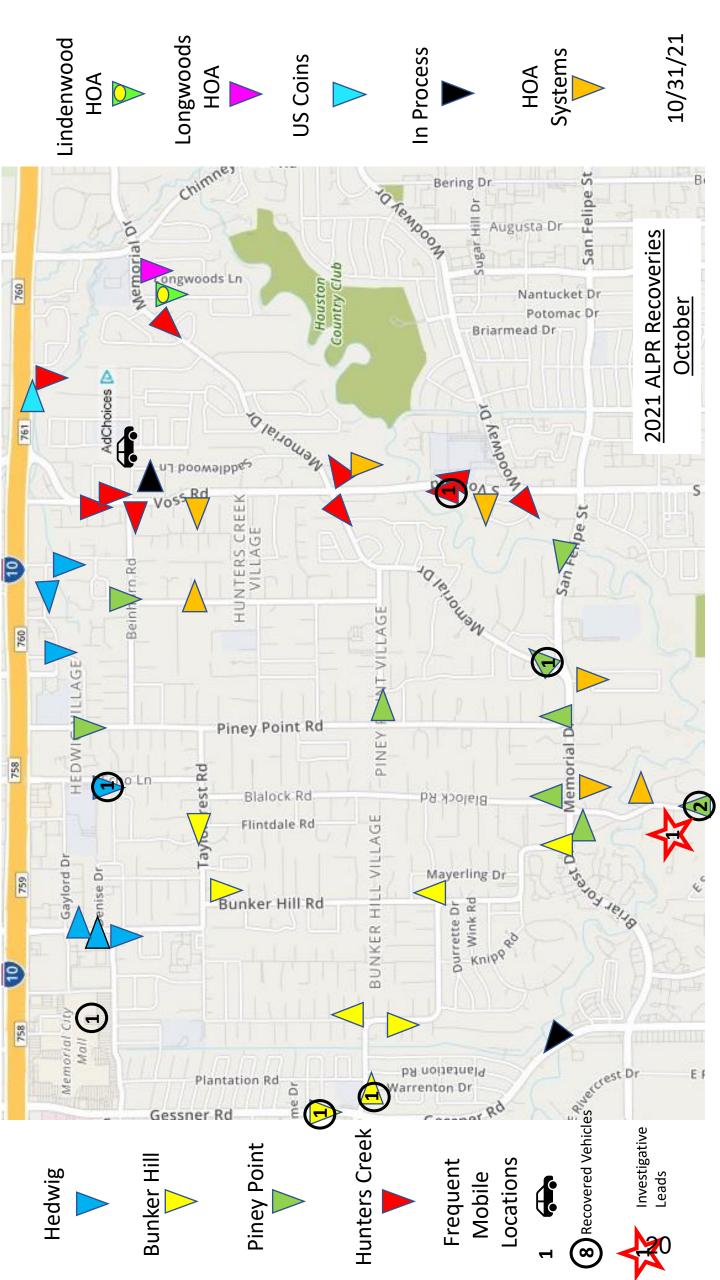

*Type and frequency of calls for service/citations include:* 

| Call Type     | <u>#</u> | Call Type             | #   | Citations          | #   |
|---------------|----------|-----------------------|-----|--------------------|-----|
| False Alarms: | 173      | Ord. Violations:      | 18  | Speeding:          | 181 |
| Accidents:    | 12       | Information:          | 21  | Exp. Registration: | 140 |
| ALPR Hits:    | 83       | Suspicious Situations | 128 | No Ins:            | 78  |
| Assist Fire:  | 52       | Loud Party            | 24  | No License         | 83  |
| Assist EMS:   | 36       | Welfare Checks:       | 9   | Stop Sign          | 58  |

### Major/Significant Events

- October 6, 2021, the MVPD hosted a meeting of Detectives from nearby agencies. The participants discussed on-going cases along with emerging crime trends. The meeting was attended by US Postal Inspectors who shared information about active gangs involved in these crimes.
- MVPD officers attended the Chapelwood Scarecrow Community event on October 15<sup>th</sup>
- On October 18<sup>th</sup> a repeat mail thief returned to the villages. The suspects' vehicle had been entered into the ALPR system and alerted officers. Upon stopping the vehicle, the suspect was found to be in possession of a concealed stolen firearm and a stolen license plate. The 28-year-old male suspect was arrested by MVPD officers.
- October 27<sup>th</sup> a repeat thief returned to the area and was identified by the ALPR system. Officers located and identified the suspect. The male was found to be a dog walker for a resident with a lengthy criminal record. The suspect did not cooperate and requested an attorney. He is a suspect in several trailer and golf cart thefts in the area.
- On October 31<sup>st</sup>. MVPD staff visited the Chapelwood Halloween Trunk or Treat Event and then held our own event at the MVPD. Approximately 150 people stopped by the MVPD and interacted with staff.