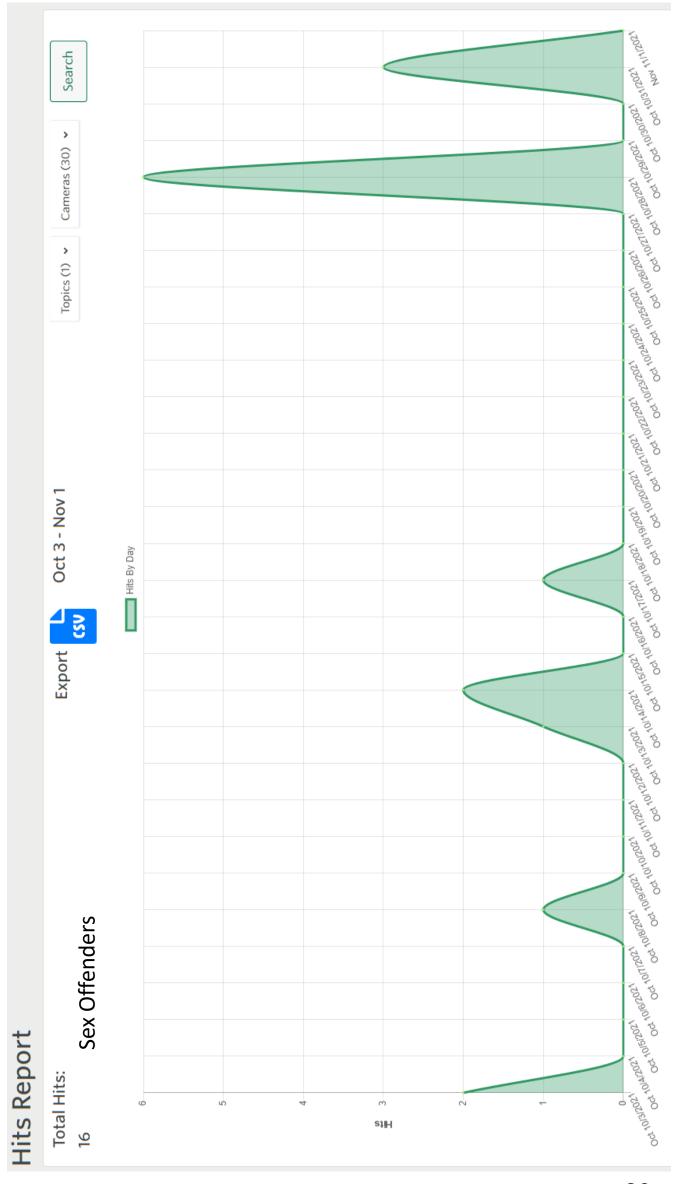

| )T                         |                  | Arrested |
| Hed      | MZZ3574            | Ford F150   |            | 1116 | eft of Lawn EQF                         | . 1                        |                  | Open     |

Serial Mail Thief

Burglar

Trailer Thief

10

11

12

NMC1245

GWS6988

Golf

Chev

Golf

Plate Recoveries Plate Recove Date Links 90561S4 3/1/2021 Paper Fraud Tag LKW4759 5/23/2021 7/31/2021 Wanted Subject KDG6937 NMC1245 8/26/2021 On stolen car same make JLX5130 9/15/2021 19614A4 9/13/2021 Stolen Temp NBJ0628 9/19/2021 10/18/2021 Fug/Stolen Mail/Hotlist DKP0999

34 of 51 involved in other crimes = 68%

Firearm in vehicle

21-Jan 22-Jan 8-Feb 16-Feb 27-Feb 3-Mar 27-Apr 29-Apr 29-Apr 19-Jun 26-Jun 7-Jul

26-Aug

14-Sep

27-Oct

Open

Open











## Hits/Reads By Camera

| Total Reads – 3,458,425      | Unique Reads – 1,543,848       | Hits- 176 - 6 Hit List- 113 |              |              |             |              |                      |                  |              |               |                |              |
|------------------------------|--------------------------------|-----------------------------|--------------|--------------|-------------|--------------|----------------------|------------------|--------------|---------------|----------------|--------------|
| 17 5/147,582<br>18 1/107,928 | 19 18/337,857<br>20 11/392,461 | 21 5/87,356                 | 23 4/231,057 | 24 4/108,663 | 25 1/66,753 | 26 1/32,546  | 29 Riverbend 0/4,890 | Station 3/41,269 | #172 0/8,935 | Trailer 0/411 | Strey 0/14,104 |