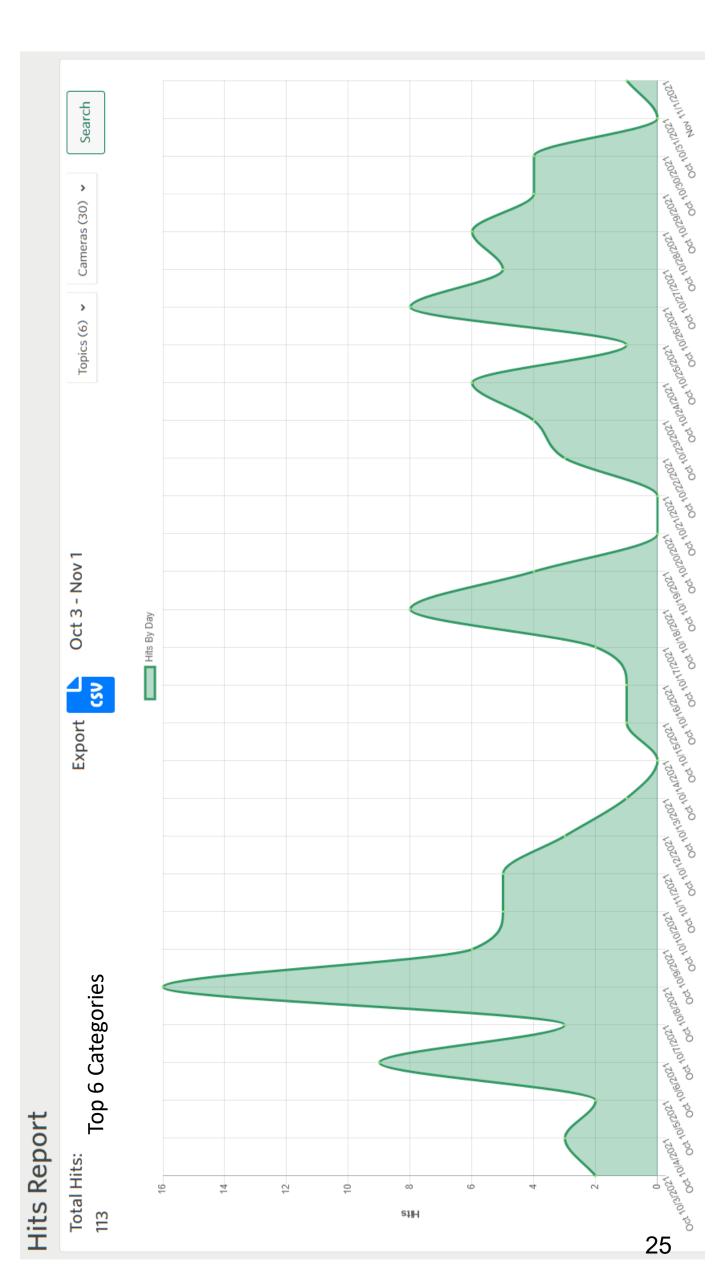

| )T                         |                  | Arrested |
| Hed      | MZZ3574            | Ford F150   |            | 1116 | eft of Lawn EQF                         | . 1                        |                  | Open     |

Serial Mail Thief

Burglar

Trailer Thief

10

11

12

NMC1245

GWS6988

Golf

Chev

Golf

Plate Recoveries Plate Recove Date Links 90561S4 3/1/2021 Paper Fraud Tag LKW4759 5/23/2021 7/31/2021 Wanted Subject KDG6937 NMC1245 8/26/2021 On stolen car same make JLX5130 9/15/2021 19614A4 9/13/2021 Stolen Temp NBJ0628 9/19/2021 10/18/2021 Fug/Stolen Mail/Hotlist DKP0999

34 of 51 involved in other crimes = 68%

Firearm in vehicle

21-Jan 22-Jan 8-Feb 16-Feb 27-Feb 3-Mar 27-Apr 29-Apr 29-Apr 19-Jun 26-Jun 7-Jul

26-Aug

14-Sep

27-Oct

Open

Open











## Hits/Reads By Camera

| Total Reads – 3,458,425      | Unique Reads – 1,543,848       | Hits- 176 - 6 Hit List- 113 |              |              |             |              |                      |                  |              |               |                |              |
|------------------------------|--------------------------------|-----------------------------|--------------|--------------|-------------|--------------|----------------------|------------------|--------------|---------------|----------------|--------------|
| 17 5/147,582<br>18 1/107,928 | 19 18/337,857<br>20 11/392,461 | 21 5/87,356                 | 23 4/231,057 | 24 4/108,663 | 25 1/66,753 | 26 1/32,546  | 29 Riverbend 0/4,890 | Station 3/41,269 | #172 0/8,935 | Trailer 0/411 | Strey 0/14,104 |