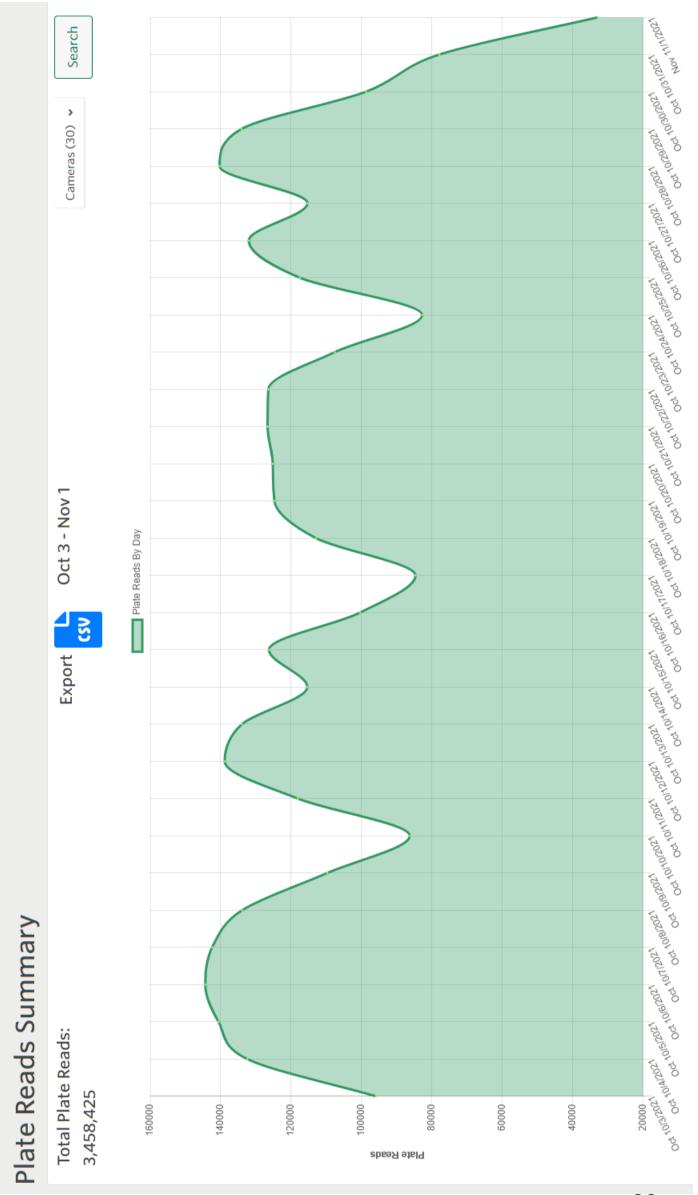

*Type and frequency of calls for service/citations include:* 

| Call Type     | <u>#</u> | Call Type             | #   | Citations          | #   |
|---------------|----------|-----------------------|-----|--------------------|-----|
| False Alarms: | 173      | Ord. Violations:      | 18  | Speeding:          | 181 |
| Accidents:    | 12       | Information:          | 21  | Exp. Registration: | 140 |
| ALPR Hits:    | 83       | Suspicious Situations | 128 | No Ins:            | 78  |
| Assist Fire:  | 52       | Loud Party            | 24  | No License         | 83  |
| Assist EMS:   | 36       | Welfare Checks:       | 9   | Stop Sign          | 58  |