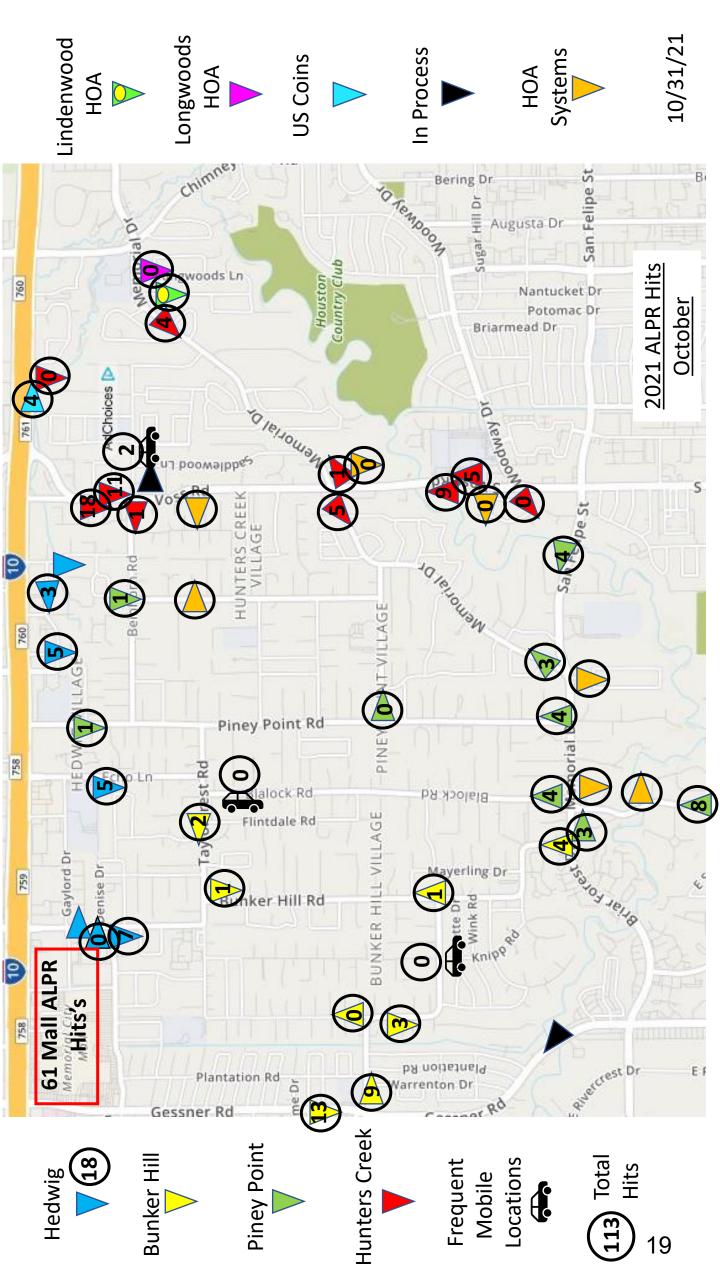

*Type and frequency of calls for service/citations include:* 

| Call Type     | <u>#</u> | Call Type             | #   | Citations          | #   |
|---------------|----------|-----------------------|-----|--------------------|-----|
| False Alarms: | 173      | Ord. Violations:      | 18  | Speeding:          | 181 |
| Accidents:    | 12       | Information:          | 21  | Exp. Registration: | 140 |
| ALPR Hits:    | 83       | Suspicious Situations | 128 | No Ins:            | 78  |
| Assist Fire:  | 52       | Loud Party            | 24  | No License         | 83  |
| Assist EMS:   | 36       | Welfare Checks:       | 9   | Stop Sign          | 58  |

### Major/Significant Events

- October 6, 2021, the MVPD hosted a meeting of Detectives from nearby agencies. The participants discussed on-going cases along with emerging crime trends. The meeting was attended by US Postal Inspectors who shared information about active gangs involved in these crimes.
- MVPD officers attended the Chapelwood Scarecrow Community event on October 15<sup>th</sup>
- On October 18<sup>th</sup> a repeat mail thief returned to the villages. The suspects' vehicle had been entered into the ALPR system and alerted officers. Upon stopping the vehicle, the suspect was found to be in possession of a concealed stolen firearm and a stolen license plate. The 28-year-old male suspect was arrested by MVPD officers.
- October 27<sup>th</sup> a repeat thief returned to the area and was identified by the ALPR system. Officers located and identified the suspect. The male was found to be a dog walker for a resident with a lengthy criminal record. The suspect did not cooperate and requested an attorney. He is a suspect in several trailer and golf cart thefts in the area.
- On October 31<sup>st</sup>. MVPD staff visited the Chapelwood Halloween Trunk or Treat Event and then held our own event at the MVPD. Approximately 150 people stopped by the MVPD and interacted with staff.