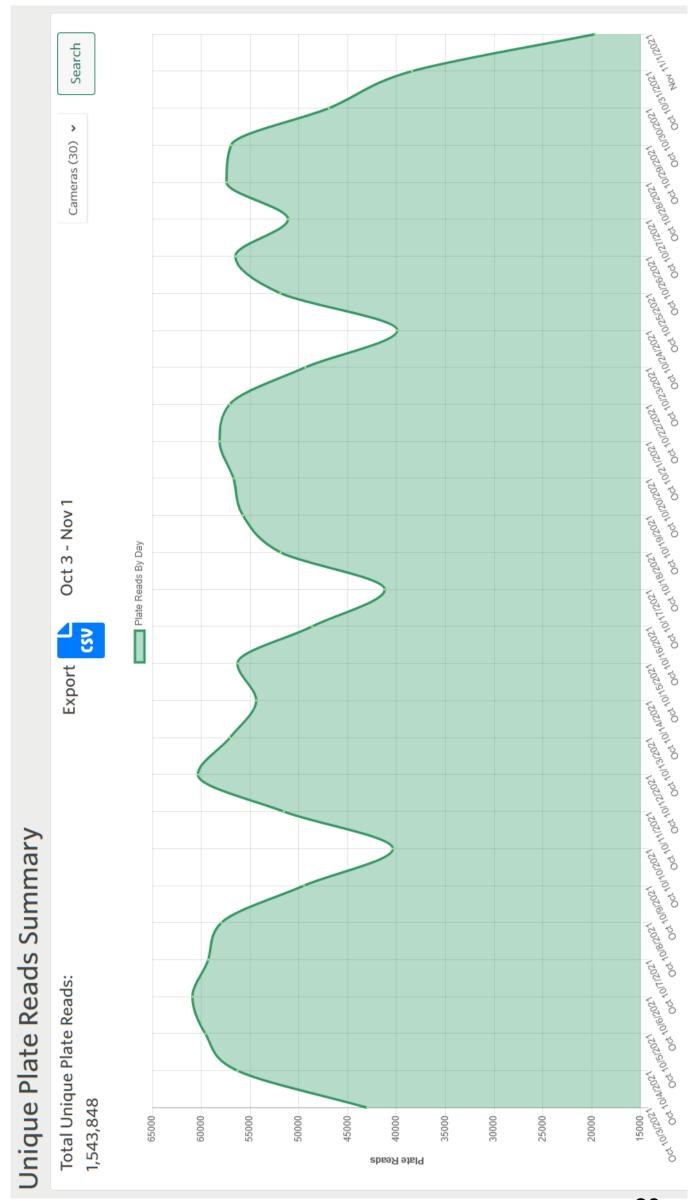

*Type and frequency of calls for service/citations include:* 

| Call Type     | <u>#</u> | Call Type             | #   | Citations          | #   |
|---------------|----------|-----------------------|-----|--------------------|-----|
| False Alarms: | 173      | Ord. Violations:      | 18  | Speeding:          | 181 |
| Accidents:    | 12       | Information:          | 21  | Exp. Registration: | 140 |
| ALPR Hits:    | 83       | Suspicious Situations | 128 | No Ins:            | 78  |
| Assist Fire:  | 52       | Loud Party            | 24  | No License         | 83  |
| Assist EMS:   | 36       | Welfare Checks:       | 9   | Stop Sign          | 58  |