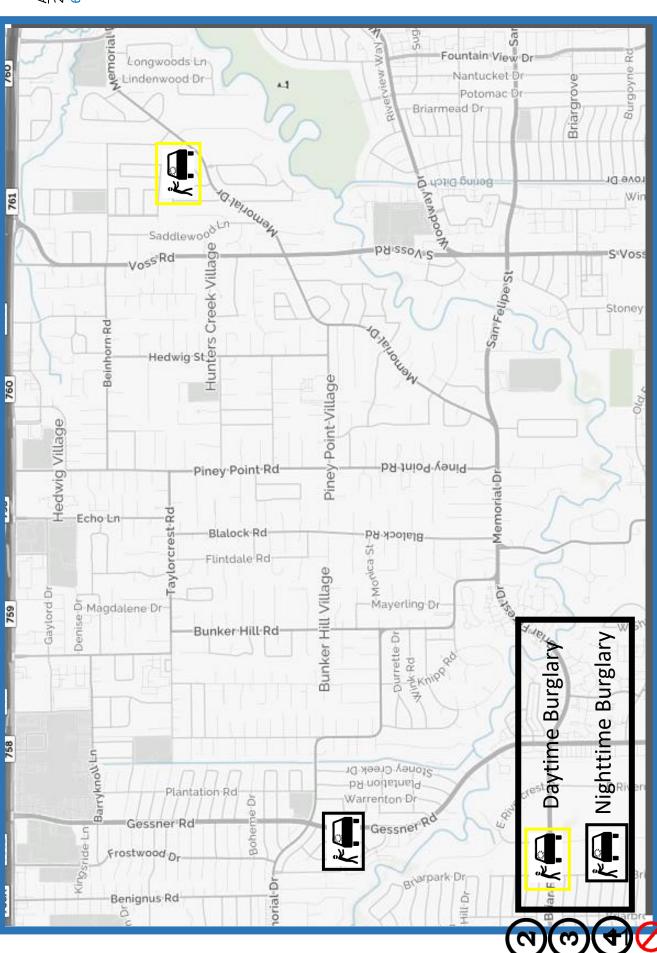

| <u>rglary Map</u>    | POE            | UNL Vehicle         | <u>UNL Vehicle</u>        |
|----------------------|----------------|---------------------|---------------------------|
| <u>2022 Auto Bur</u> | <u>Address</u> | 243 Gessner 22-0042 | 614 Hunters Grove 22-0046 |