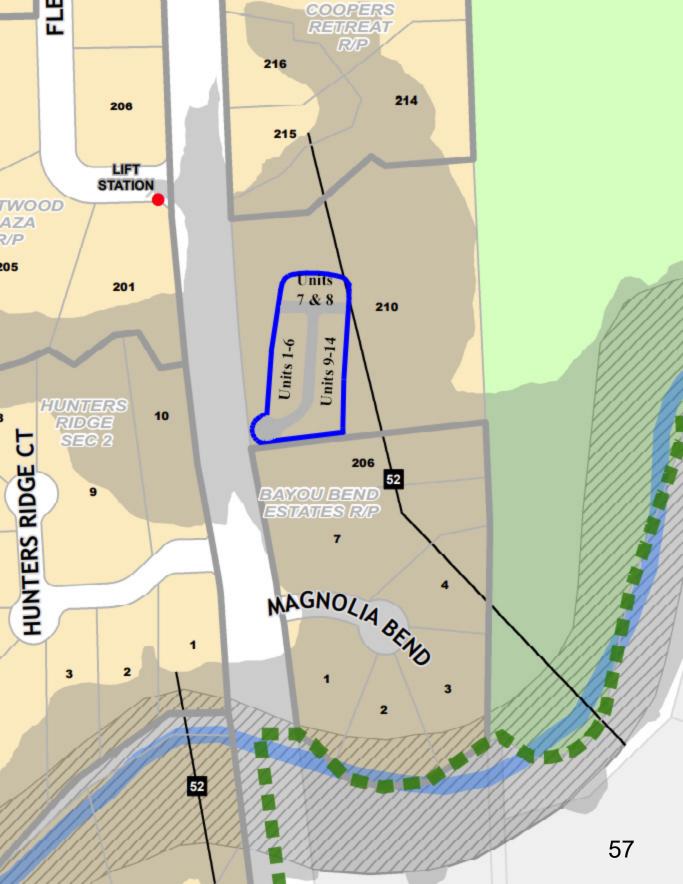

\$100,000.00) |
| Auto Insurance                       | 200                      | (\$10,000.00)  |
| Damage Repair                        | 330                      | (\$6,000.00)   |
| Equipment maintenance contracts      | 700                      | (\$17,210.00)  |
|                                      | TOTAL                    | (\$133,210.00) |
|                                      | =                        |                |
|                                      | NET EFFECT TO BUDGET IS: | \$0.00         |



AGENDA DATE: AGENDA SUBJECT: February 22, 2022 Discussion and possible action to direct Planning and Zoning to review and make a recommendation on a proposal to change the zoning classification for a tract of property located at 210 Voss Road.

**EXHIBITS**:

Proposals





|