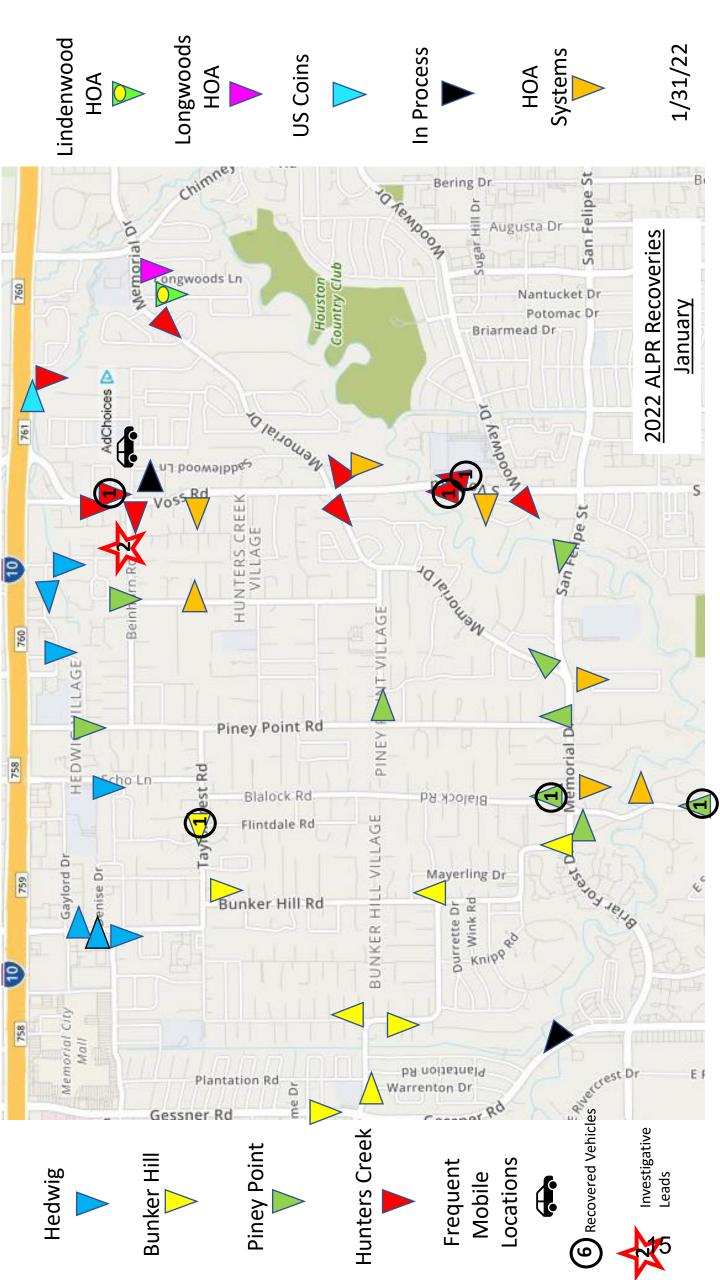

\* This is the minimal time as all internal calls route through the 3700 number.

DP General Phone Calls\* 3700 Phone Calls

2431 55:52:24

2431

| Num      | Plate                    | Vehicle              | ALPR Recoveries<br>Loc | s<br>Val                 | Links         | Date                 | Plate Recoveries<br>Plate Recove Date Links |   |
|----------|--------------------------|----------------------|------------------------|--------------------------|---------------|----------------------|---------------------------------------------|---|
| 1        | PYW1930                  | Jeep Pat             | 6\$                    | 18,000.00                | Missing Peson | 5-Jan                | IS11QH 1/4/2022                             |   |
| 2        | NSZ6202                  | Chev SPK             | 19 \$                  | 14,000.00                |               | 9-Jan                | 63B374 1/4/2022                             |   |
| 3<br>4   | LBH7413<br>36268G6       | Toy Cam<br>Niss Sent | 8 \$<br>24 \$          | 18,000.00                | Burg/Warr     | 13-Jan<br>14-Jan     |                                             |   |
| 5        | PSS6946                  | ChevImpala           |                        | 21,000.00                |               | 20-Jan               |                                             |   |
| 6        | 27517B1                  | BlkLexus             | 21 \$                  |                          | FelWarrant    | 30-Jan               |                                             |   |
| 7        |                          |                      |                        |                          |               |                      |                                             |   |
| 8<br>9   |                          |                      |                        |                          |               |                      |                                             |   |
| 10       |                          |                      |                        |                          |               |                      |                                             |   |
| 11       |                          |                      |                        |                          |               |                      |                                             |   |
| 12       |                          |                      |                        |                          |               |                      |                                             |   |
| 13       |                          |                      |                        |                          |               |                      | 3 of 6 involved in other crimes = 50%       | , |
| 14<br>15 |                          |                      |                        |                          |               |                      | 5 of 6 involved in other crimes = 50%       | 0 |
| 16       |                          |                      |                        |                          |               |                      |                                             |   |
| 17       |                          |                      |                        |                          |               |                      |                                             |   |
| 18       |                          |                      |                        |                          |               |                      |                                             |   |
| 19<br>20 |                          |                      |                        |                          |               |                      |                                             |   |
| 21       |                          |                      |                        |                          |               |                      |                                             |   |
| 22       |                          |                      |                        |                          |               |                      |                                             |   |
| 23       |                          |                      |                        |                          |               |                      | Firearm in vehicle                          |   |
| 24<br>25 |                          |                      |                        |                          |               |                      | Temp Tag                                    |   |
| 26       |                          |                      |                        |                          |               |                      |                                             |   |
| 27       |                          |                      |                        |                          |               |                      |                                             |   |
| 28<br>29 |                          |                      |                        |                          |               |                      |                                             |   |
| 30       |                          |                      |                        |                          |               |                      |                                             |   |
| 31       |                          |                      |                        |                          |               |                      |                                             |   |
| 32       |                          |                      |                        |                          |               |                      |                                             |   |
| 33<br>34 |                          |                      |                        |                          |               |                      |                                             |   |
| 35       |                          |                      |                        |                          |               |                      |                                             |   |
| 36       |                          |                      |                        |                          |               |                      |                                             |   |
| 37<br>38 |                          |                      |                        |                          |               |                      |                                             |   |
| 39       |                          |                      |                        |                          |               |                      |                                             |   |
| 40       |                          |                      |                        |                          |               |                      |                                             |   |
| 41<br>42 |                          |                      |                        |                          |               |                      |                                             |   |
| 42       |                          |                      |                        |                          |               |                      |                                             |   |
| 44       |                          |                      |                        |                          |               |                      |                                             |   |
| 45       |                          |                      |                        |                          |               |                      |                                             |   |
| 46<br>47 |                          |                      |                        |                          |               |                      |                                             |   |
| 48       |                          |                      |                        |                          |               |                      |                                             |   |
| 49       |                          |                      |                        |                          |               |                      |                                             |   |
| 50<br>51 |                          |                      |                        |                          |               |                      |                                             |   |
| 52       |                          |                      |                        |                          |               |                      |                                             |   |
| 53       |                          |                      |                        |                          |               |                      |                                             |   |
| 54<br>55 |                          |                      |                        |                          |               |                      |                                             |   |
| 56       |                          |                      |                        |                          |               |                      |                                             |   |
| 57       |                          |                      |                        |                          |               |                      |                                             |   |
| 58       |                          |                      |                        |                          |               |                      |                                             |   |
| 59<br>60 |                          |                      |                        |                          |               |                      |                                             |   |
| 61       |                          |                      |                        |                          |               |                      |                                             |   |
| 62       |                          |                      |                        |                          |               |                      |                                             |   |
| 63<br>64 |                          |                      |                        |                          |               |                      |                                             |   |
| 65       |                          |                      |                        |                          |               |                      |                                             |   |
| 66       |                          |                      |                        |                          |               |                      |                                             |   |
| 67<br>68 |                          |                      |                        |                          |               |                      |                                             |   |
| 69       |                          |                      |                        |                          |               |                      |                                             |   |
| 70       |                          |                      |                        |                          |               |                      |                                             |   |
| 71<br>72 |                          |                      |                        |                          |               |                      |                                             |   |
| 72       |                          |                      |                        |                          |               |                      |                                             |   |
| 74       |                          |                      |                        |                          |               |                      |                                             |   |
| 75       |                          |                      |                        |                          |               |                      |                                             |   |
|          | 2022 Value               |                      |                        |                          |               |                      |                                             |   |
|          | 2021 Value               |                      |                        | 119,500.00               |               |                      | 75                                          |   |
|          | 2020 Value<br>2019 Value |                      |                        | 147,500.00<br>438,000.00 |               | ecovered<br>ecovered | 61<br>22                                    |   |
|          | Program Tot              | tal                  |                        | 438,000.00<br>705,000.00 | r             |                      | 158                                         |   |
|          |                          |                      |                        |                          |               |                      |                                             |   |

INVESTIGATIVE LEADS

16

|    |                                      | rms % of Fire Calls  |                | 61%                 | 42%            | %0               | 29%                   | 63%                 | 10%                   |         | 39%    |
|----|--------------------------------------|----------------------|----------------|---------------------|----------------|------------------|-----------------------|---------------------|-----------------------|---------|--------|
| 15 |                                      | Fire Alarms          |                | 14                  | 10             | 3                | 13                    | 12                  | 1                     |         | 53     |
| 14 |                                      | % of 2021 Calls are: | EMS            | 32%                 | 44%            | 50%              | 27%                   | 32%                 | 63%                   |         | 38%    |
| 13 |                                      | % of 2021            | Fire           | 68%                 | 56%            | 50%              | 73%                   | 68%                 | 37%                   |         | 62%    |
| 12 | ts                                   | of 90%               |                | 100%                | 100%           |                  |                       | 100%                | 100%                  |         | 100%   |
| 11 | Life Threatening (LT) Fire Incidents | Natl Stand. 6:50     | Response Time  | 4:06                | 3:22           |                  |                       | 2:47                | 3:27                  |         | 3:25   |
| 10 | Life T                               | # LT Fire            |                | 2                   | ę              | 0                | 0                     | 1                   | -                     |         | 1      |
| 6  |                                      | of 90%               |                | 100%                | 100%           | 100%             | 100%                  | 100%                | 100%                  |         | 100%   |
| 89 | icidents                             | Natl. Stand 10:30    | ALS Resp Time  | 6:12                | 3:08           | 5:09             | 5:38                  | 3:45                | 4:51                  |         | 4:47   |
| 7  | (LT) EMS Ir                          | of 90%               |                | 100%                | 100%           | 100%             | 100%                  | 100%                | 100%                  |         | 100%   |
| 9  | Life Threatening (LT) EMS Incidents  | Natl Stand. 6:30     | 1st Resp. Time | 3:28                | 2:56           | 3:17             | 5:07                  | 4:31                | 3:12                  |         | 3:45   |
| S  |                                      |                      | # LT EMS       | 6                   | 14             | 4                | 2                     | 7                   | 8                     |         | 47     |
| 4  | ents 2022                            |                      | Total          | 34                  | 43             | 10               | 30                    | 28                  | 27                    | o       | 181    |
| 3  | Total Number of Incidents 2022       |                      | EMS            | 11                  | 19             | 5                | 8                     | 6                   | 17                    | 0       | 69     |
| 2  | Total Numb                           |                      | Fire           | 23                  | 24             | S                | 22                    | 19                  | 10                    | 6       | 112    |
| 1  |                                      | (6)                  | <b>&gt;</b>    | Bunker Hill Village | Hedwig Village | Hilshire Village | Hunters Creek Village | Piney Point Village | Spring Valley Village | Houston | Totals |