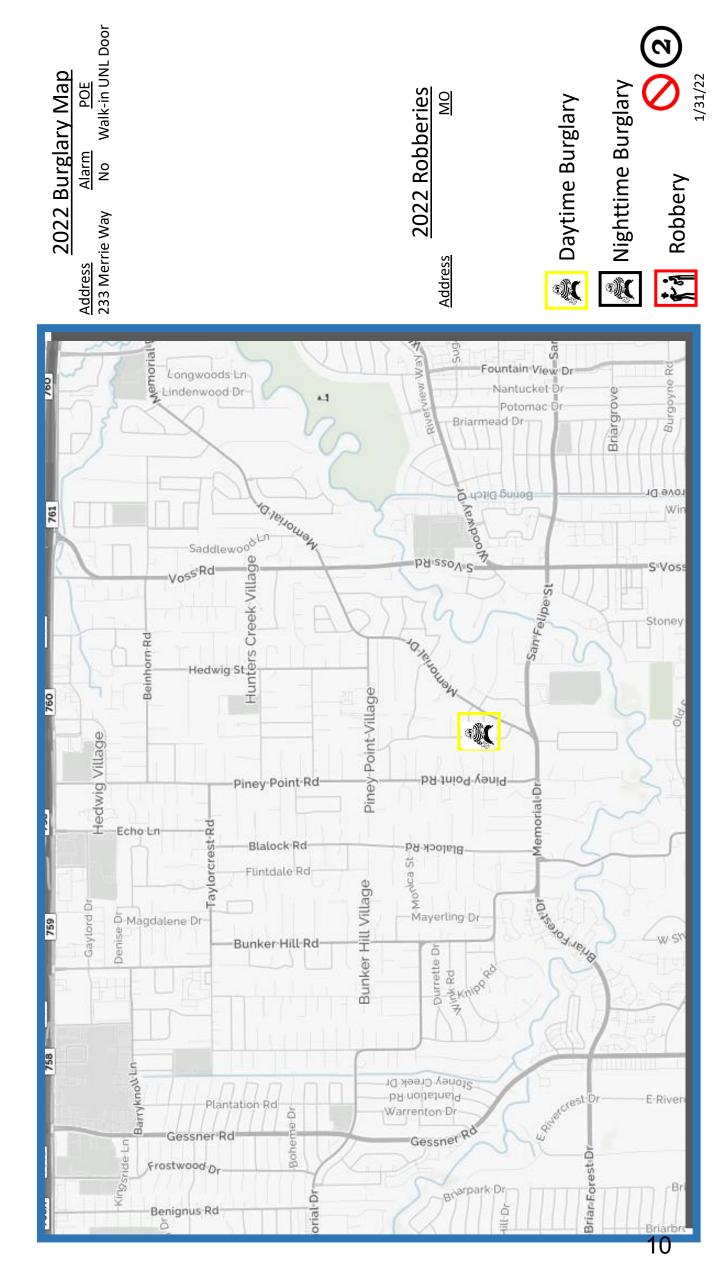

| <u>rglary Map</u>    | POE            | UNL Vehicle         | <u>UNL Vehicle</u>        |
|----------------------|----------------|---------------------|---------------------------|
| <u>2022 Auto Bur</u> | <u>Address</u> | 243 Gessner 22-0042 | 614 Hunters Grove 22-0046 |