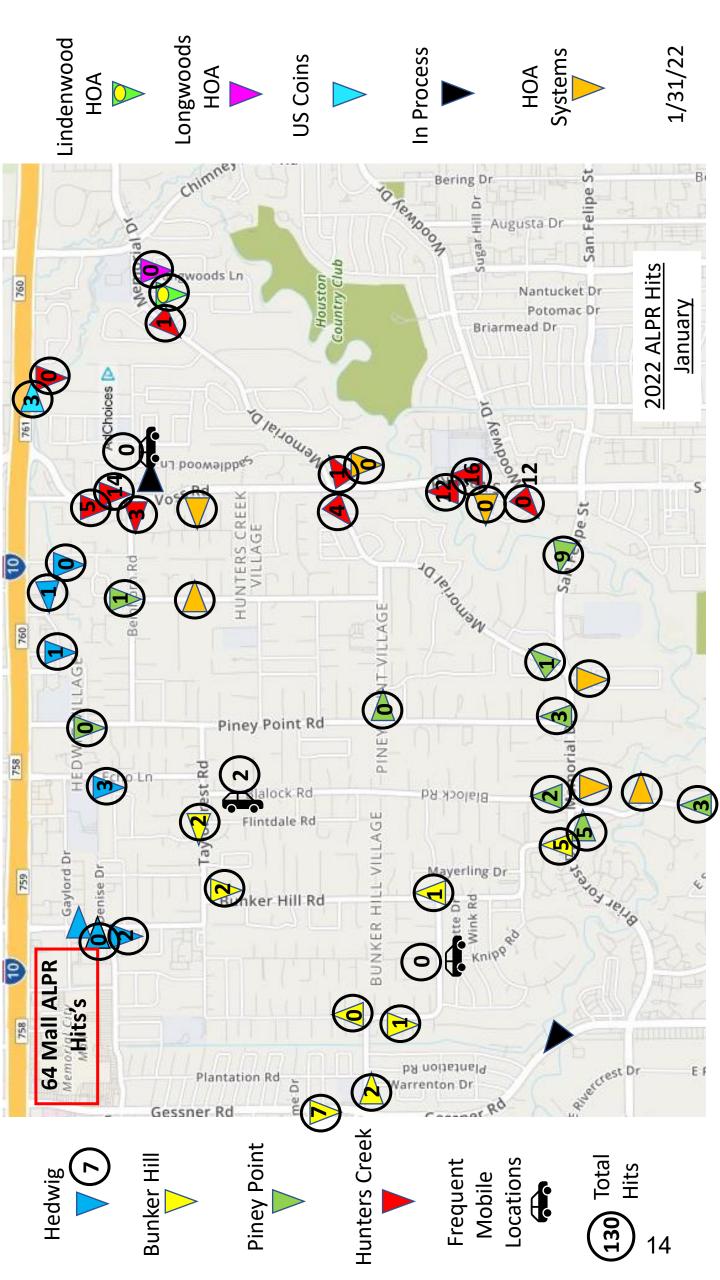

*Type and frequency of calls for service/citations include:* 

\*auto-dial accident no location

| Call Type     | #   | Call Type             | #   | Citations          | #  |
|---------------|-----|-----------------------|-----|--------------------|----|
| False Alarms: | 176 | Ord. Violations:      | 20  | Speeding:          | 46 |
| Accidents:    | 15  | Information:          | 20  | Exp. Registration: | 25 |
| ALPR Hits:    | 49  | Suspicious Situations | 114 | No Ins:            | 21 |
| Assist Fire:  | 52  | Loud Party            | 17  | No License         | 14 |
| Assist EMS:   | 31  | Welfare Checks:       | 13  | Stop Sign          | 9  |