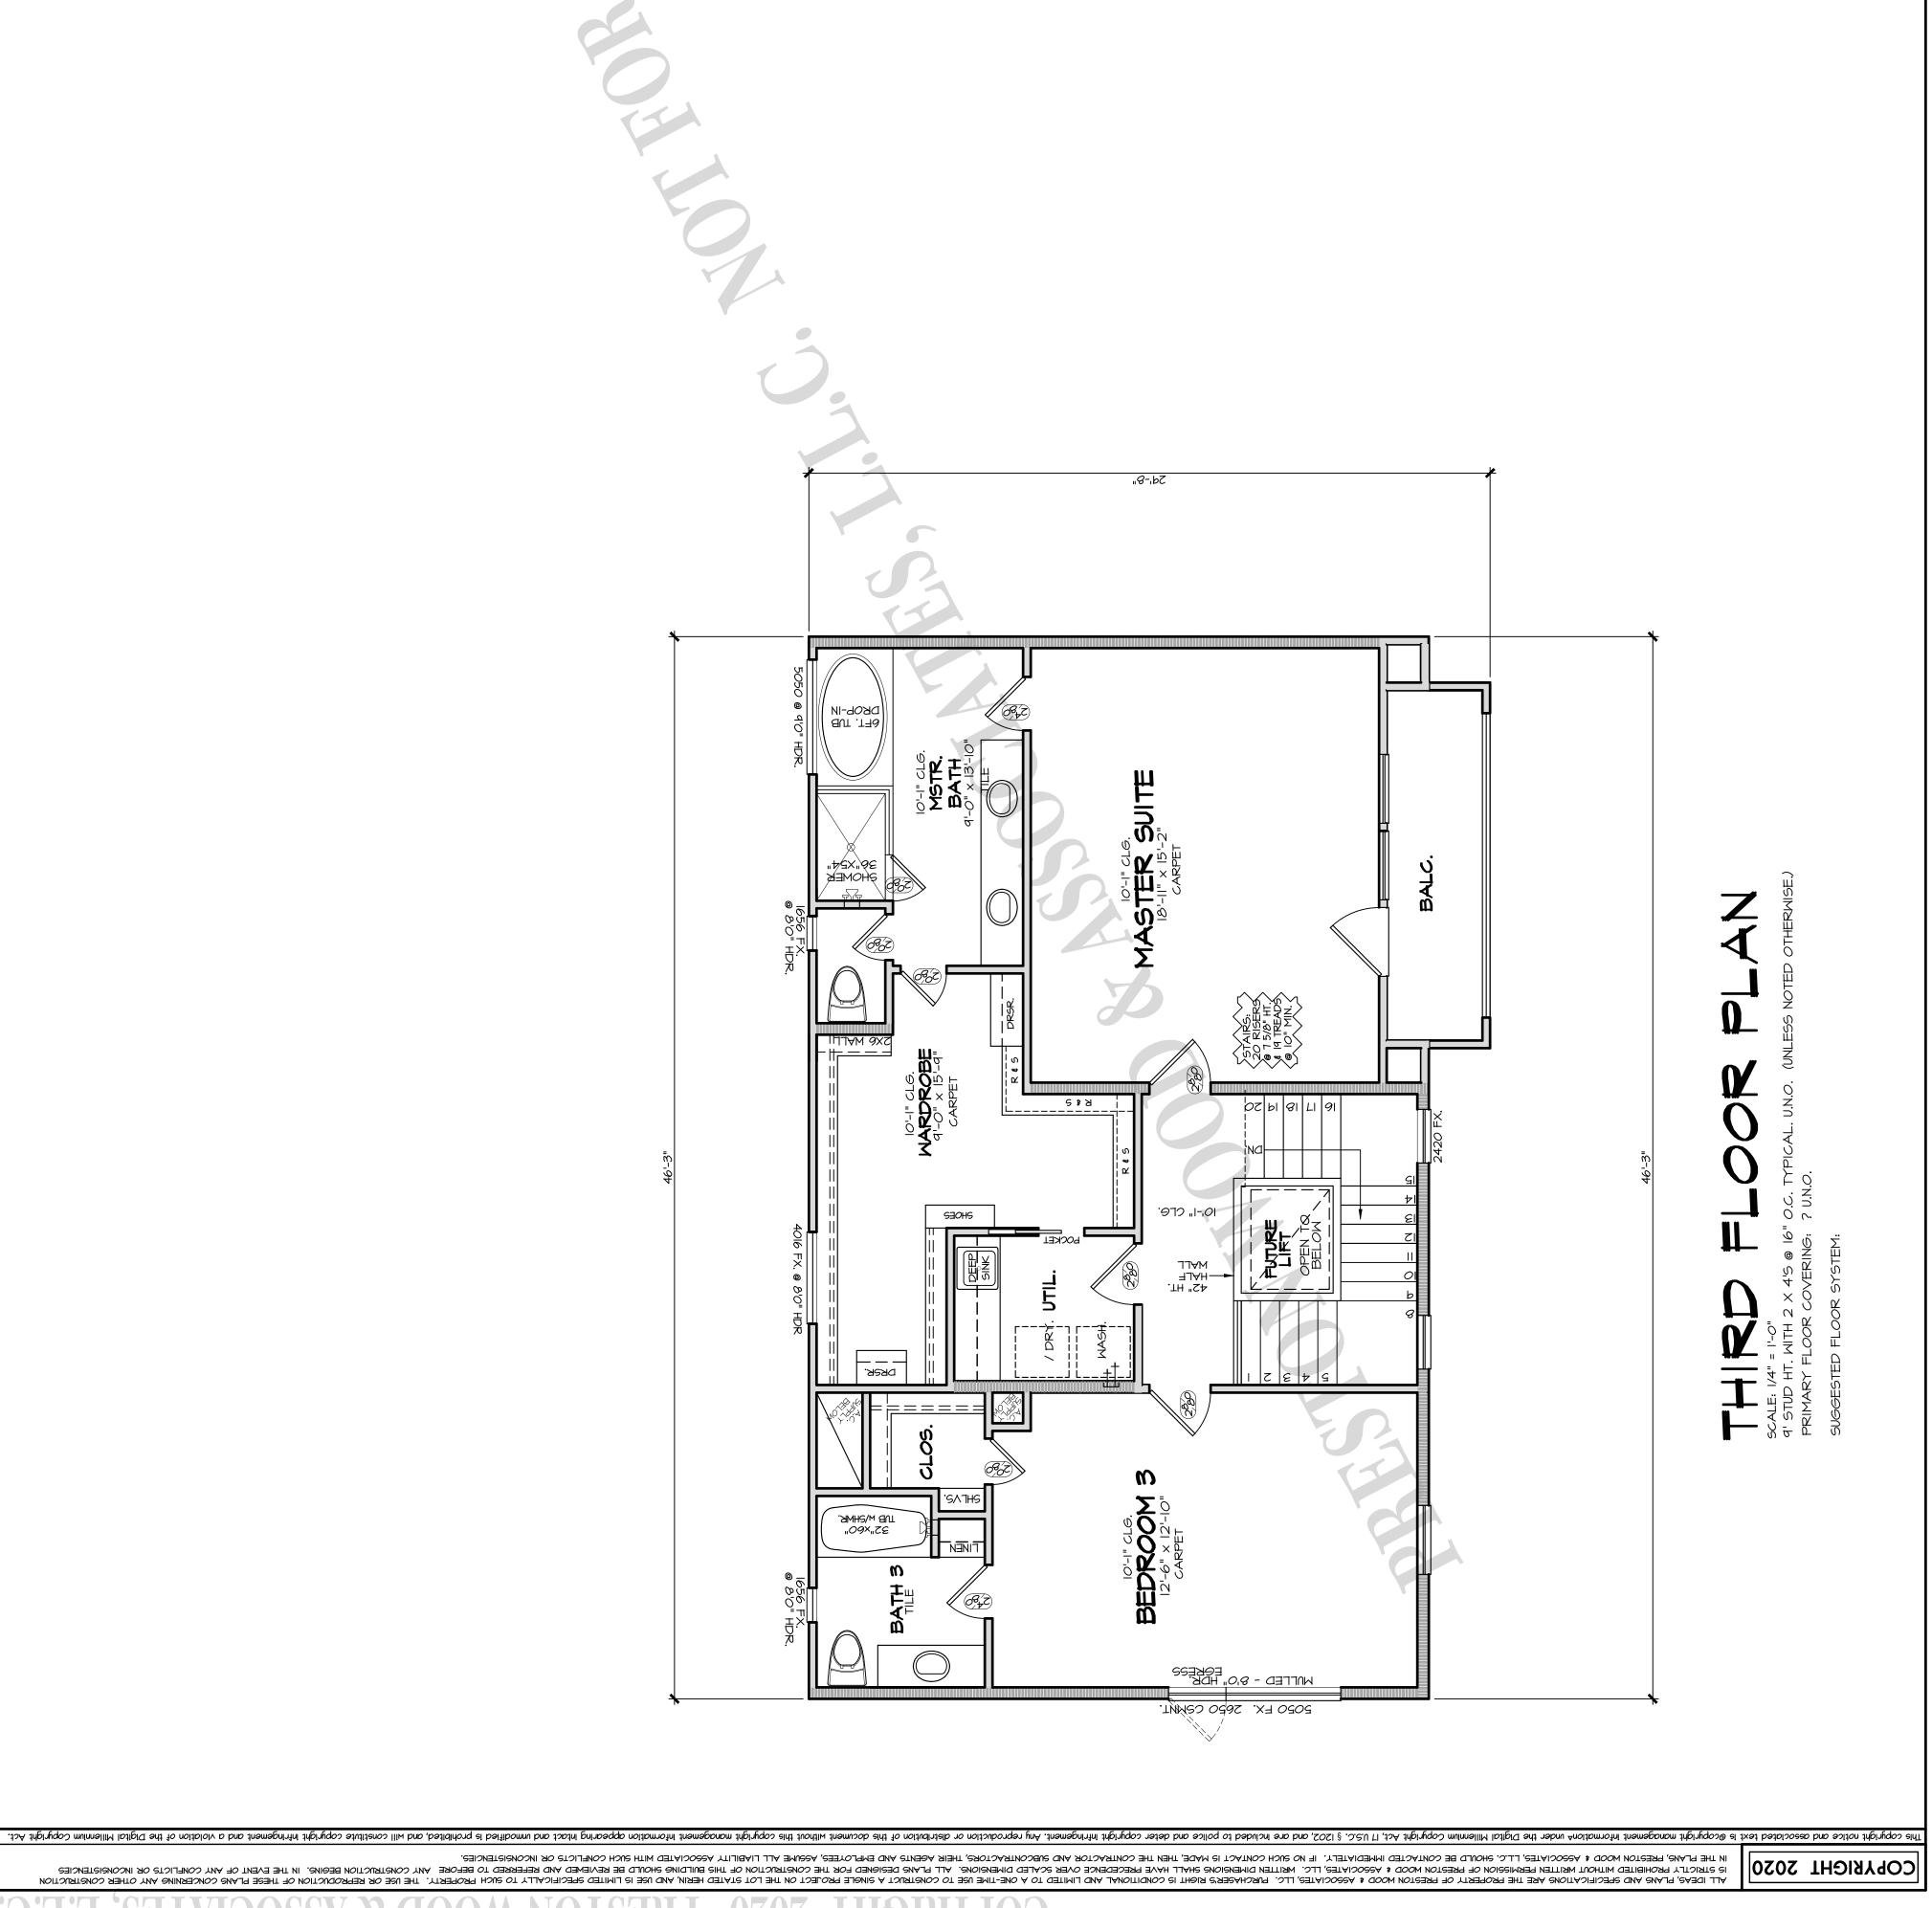

|









AGENDA DATE: AGENDA SUBJECT: February 22, 2022 Discussion and possible action to approve Amendment No. 71 to the engineering contract with Cobb Fendley in the amount of \$138,200.00 for Engineering Services associated with the Hunters Grove Lane Project.

**EXHIBITS**:

Amendment-Exhibit No. 71

# CITY OF HUNTERS CREEK VILLAGE STANDARD AMENDMENT TO CONSULTANT SERVICES AGREEMENT

# AMENDMENT NO. 71

This Amendment (hereinafter "Amendment") is made between the City of Hunters Creek Village, Texas (hereinafter "City"), and Cobb, Fendley & Associates, Inc. (hereinafter "Consultant") to amend that consultant services (the "Contract") between the City and Consultant for services associated with the City Engineer Contract.

1. <u>Amended Terms.</u> The City and Consultant hereby agree tha