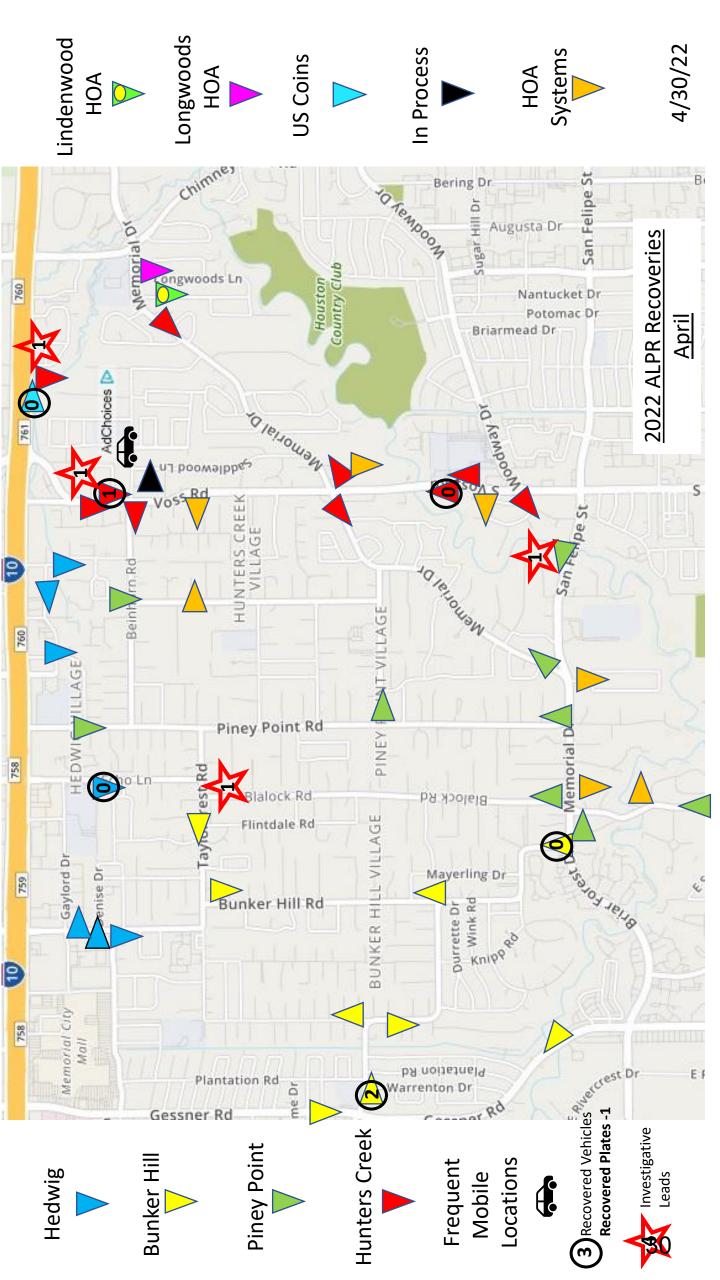

#### Major/Significant Events

- April 2, 2022, the MVPDF hosted the 3<sup>rd</sup> Annual Food Truck Rodeo at Chapelwood. The event was well attended throughout the day.
- On April 4,2022 a resident was followed home from a restaurant in the Galleria area and robbed in his driveway. Detectives worked the case and by utilizing the ALPR were able to identify the suspects' vehicle. The license plate had been reported stolen however the vehicle used belongs to the suspect's mother. MVPD and HPD are working on the serial offender and in obtaining an arrest warrant.
- On April 6, 2022, the pedestrian struck by a fleeing stolen vehicle on Westheimer passed away as a result of injuries sustained in the collision. MVPD detectives worked with HPD in identifying the driver of the vehicle. Arrest warrants were issued.
- 4/8/22 Officers responded to a Burglary of a Habitation. Detectives utilized area surveillance video and the ALPR system to ID a suspect. Most of the victim's property was recovered and the suspect was arrested.
- 4/11/22 while on patrol officers observed a vehicle pulled up alongside of some mailboxes. A subsequent traffic stop resulted in the recovery of hundreds of pieces of stolen mail, credit cards and ID Cards.
- 4/12/22 MVPD dispatchers observed a disturbance in the parking lot of the station and dispatched officers. Officers learned that a domestic incident was occurring. The male suspect was found to be armed with a handgun and a convicted felon. He was arrested.
- 4/21/22 8400 Hunters Creek Drive burglary of a vehicle. Officers utilized the ALPR to identify and locate the suspect of the theft from a construction workers truck. The suspect who was out on bail was rearrested on a "To-Be" warrant for the new offense.