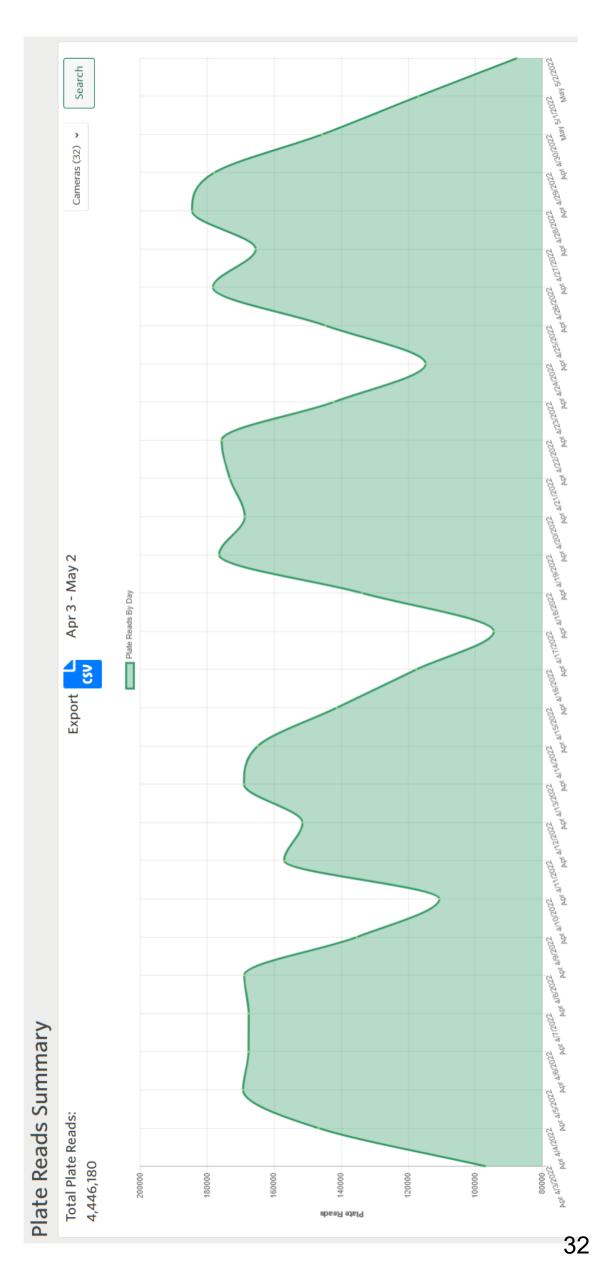

|           |                      |
| 2/11/2022 | 1784575     |            | GATIVE LEADS          |                 | oft o           | LIDD      | Cose TOT UPD |                |           |                      |
| 3/11/2022 |             | 20<br>19   |                       | and Vehicle The | ens             | HPD       | Case TOT HPD |                |           |                      |
|           | 94A02Q FL   |            |                       | obbeny          |                 | Lead TR   | TO-Be issued |                |           |                      |

To-Be issued

To-Be issued

Arrest

tot HPD

Lead TB

lead

Lead

Lead

4/4/2022 Green Honda

4/8/2022 Chev Impala6

4/19/2022 Cad Esc

4/21/2022 Toy Cor

23

6

15

#174

Robbery

Burglary

UUMV

BMV

Total Value 31







Top 6 Categories



Sex Offenders Only Hits



## Hits/Reads By Camera

|              | Total Reads – 4,446,180 |               | Unique Reads — 1,827,209 |               | Hits- 225     |              | 6 Top Hit List- 154 |             | *New camera - | Gessner/Bayou        | <b>Greenbay and Memorial</b> | Beinhorn and Voss E/B        |                |             |                |
|--------------|-------------------------|---------------|--------------------------|---------------|---------------|--------------|---------------------|-------------|---------------|----------------------|------------------------------|------------------------------|----------------|-------------|----------------|
| 17 3/124,354 | 18 5/160,169            | 19 13/403,864 | 20 12/270,211            |