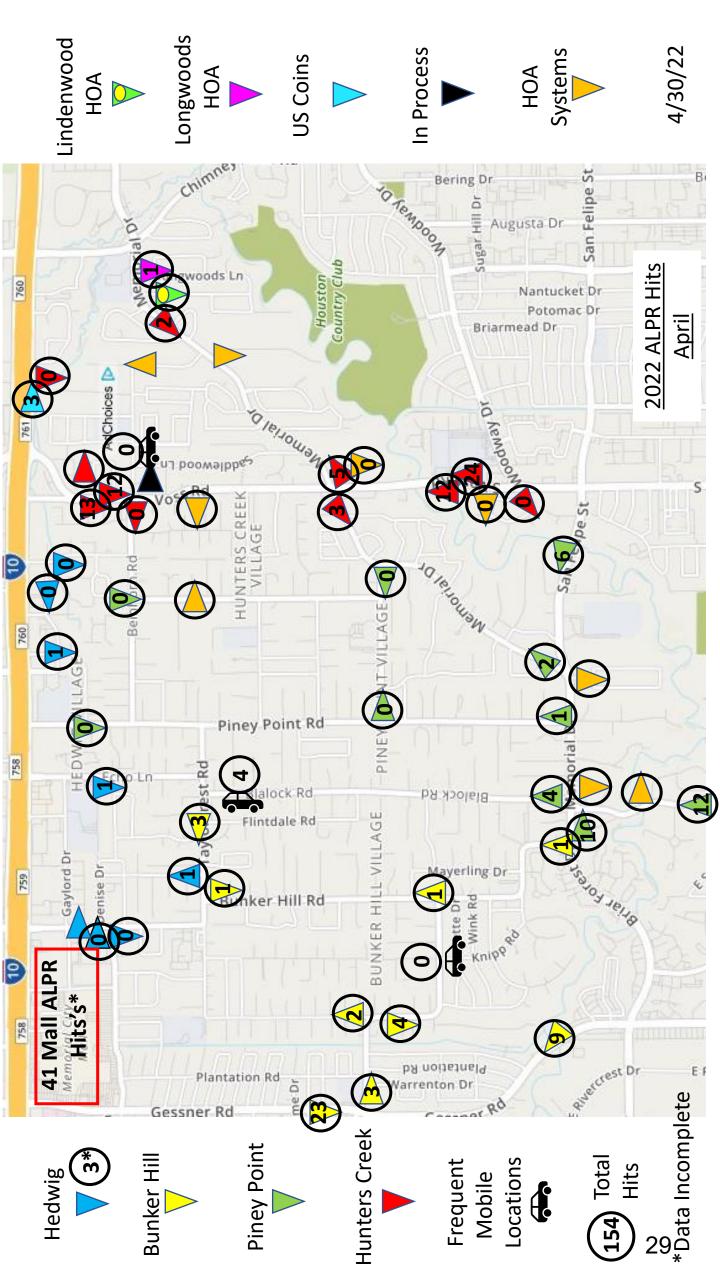

*Type and frequency of calls for service/citations include:* 

| Call Type     | #   | Call Type             | #  | Citations          | #   |
|---------------|-----|-----------------------|----|--------------------|-----|
| False Alarms: | 133 | Ord. Violations:      | 22 | Speeding:          | 124 |
| Animal Calls: | 28  | Information:          | 21 | Exp. Registration: | 134 |
| ALPR Hits:    | 63  | Suspicious Situations | 88 | No Ins:            | 94  |
| Assist Fire:  | 26  | Loud Party            | 10 | No License         | 92  |
| Assist EMS:   | 28  | Welfare Checks:       | 12 | Stop Sign          | 55  |