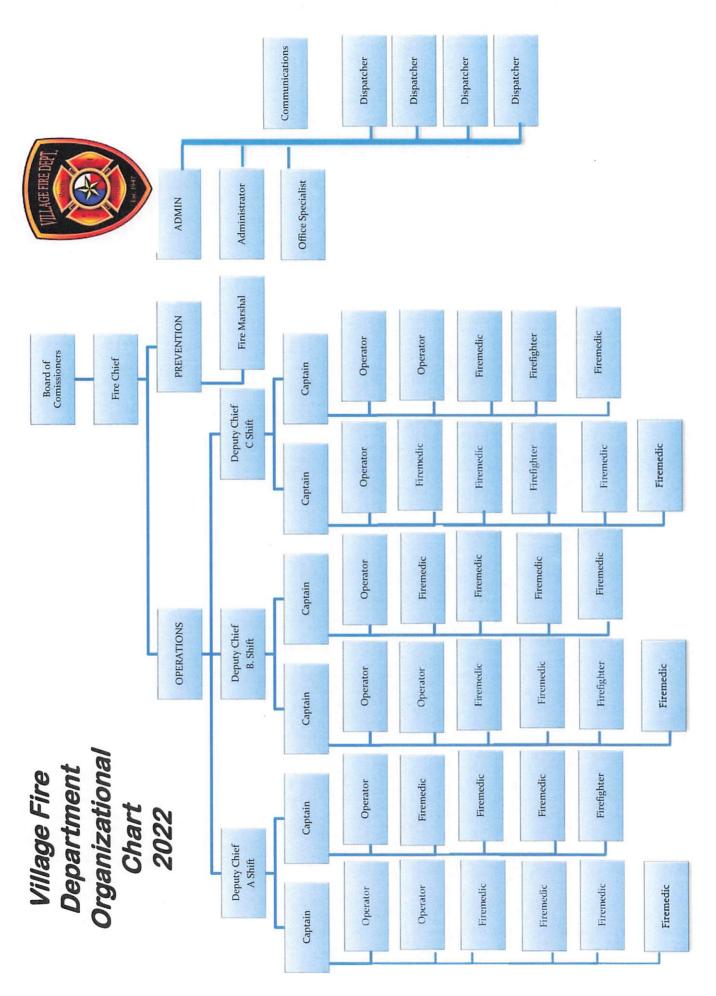

|



## VILLAGE FIRE DEPARTMENT 2023/2024 BOARD OF COMMISSIONERS REVISED 5/11/2022

#### COMMISSIONERS

Hilshire Council Member, Robert Byrne-Chair Cell: (713) 632-4790

1305 Bridle Spur Lane Robert.byrne@hilshirevillagetexas.com

Houston, Texas 77055

Hedwig Council Member, Harry Folloder-Vice Chair Cell: (713) 703-6680

914 Magdalene Drive Home: (713) 426-2979
Hedwig Village, Texas 77024 hfolloder@hedwigtx.gov

Piney Point Member, Zebulun Nash-Secretary Cell: (281) 312-9910

11200 Wilding Lane Home: (713) 984-2692

Piney Point, Texas 77024-5308 <u>zebnash@sbcglobal.net</u>

Bunker Hill Council Member, Keith Brown-Member Cell: 713-304-0547

12006 Winwood Lane <u>kbrown@bunkerhilltx.gov</u> Bunker Hill Village, Texas 77024

Spring Valley Council Member, Allen Carpenter-Treasurer Office:(713)