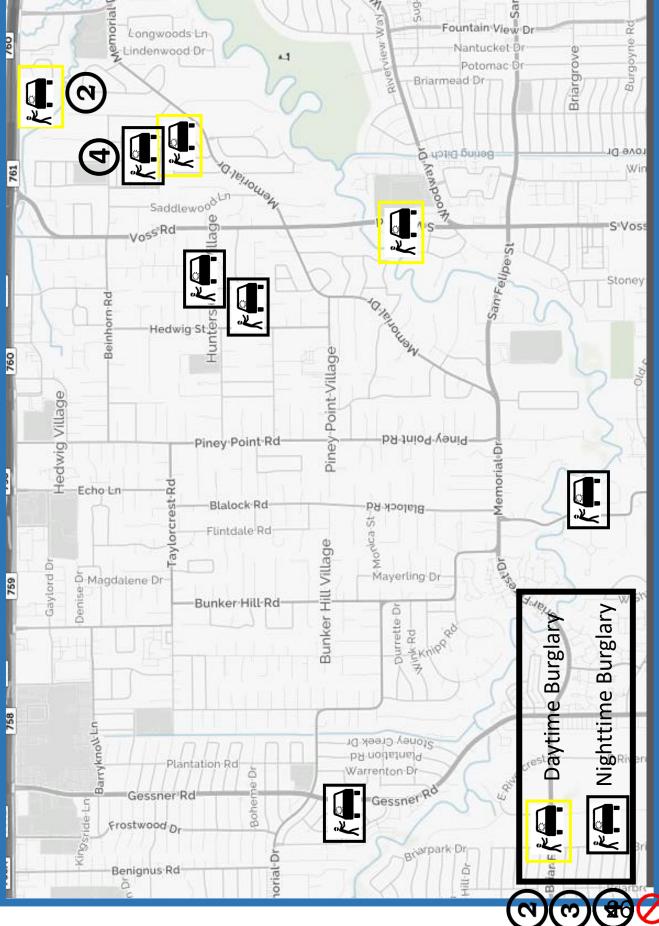

4:43

HC - 11

Garage UNL Door Door Kick <u>POE</u> Walk-in UNL Door **Driveway Robbery** 2022 Burglary Map Nighttime Burglary 2022 Robberies 0 W Daytime Burglary 11903 Broken Bough No Robbery Robbery <u>Address</u> 201 Kensington 706 Country Lane 233 Merrie Way Riverview Way Sug Fountain View Nemorial Burgoyne Rd Longwoods Ln 09/ Briargrove A rolld prine O leisoner 761 Wi Saddlewood L Hunters Creek Village S-Vossind Voss Rd San Felipe St Beinhorn-Rd Piney-Point-Village 260 I)( Hedwig Village Piney-Point-Rd Piney Point Rd -Taylorcrest-Rd Echo-Ln Blatock 84 st wowten Mayerling Dr Blalock Rd Flintdale Rd Bunker Hill Village Gaylord Dr Magdalene Dr 759 Bunker-Hill-Rd Durrette Dr. AND Rd Plantation Rd Stoney Creek Dr E-River Plantation Rd Boheme-Dr Warrenton Dr Gessner Rd Brian-ForestiDr Frostwood D Brarpark

orial-Dr

Benignus Rd

HI-Dr

25

| -    | Address                   | POE                |
|------|---------------------------|--------------------|
| //   | 243 Gessner 22-0042       | <b>UNL Vehicle</b> |
| 47   | 614 Hunters Grove 22-0046 | <b>UNL Vehicle</b> |
| -2/1 | 215 Voss                  | <b>UNL Vehicle</b> |
| Z    | 634 Saddlewood            | <b>UNL Vehicle</b> |
|      | 626 Saddlewood            | <b>UNL Vehicle</b> |
|      | 10710 Bridlewood          | <b>UNL Vehicle</b> |
|      | 718 Camelot               | <b>UNL Vehicle</b> |
|      | 708 Country               | <b>UNL</b> Vehicle |
| 1    | 1 Windemere               | <b>UNL Vehicle</b> |
|      | 410 Pine Needle           | <b>UNL Vehicle</b> |
|      | 8427 Hunters Creek Drive  | <b>UNL Vehicle</b> |
|      | 8447 Hunters Creek Drive  | UNL Vehicle        |
|      |                           |                    |