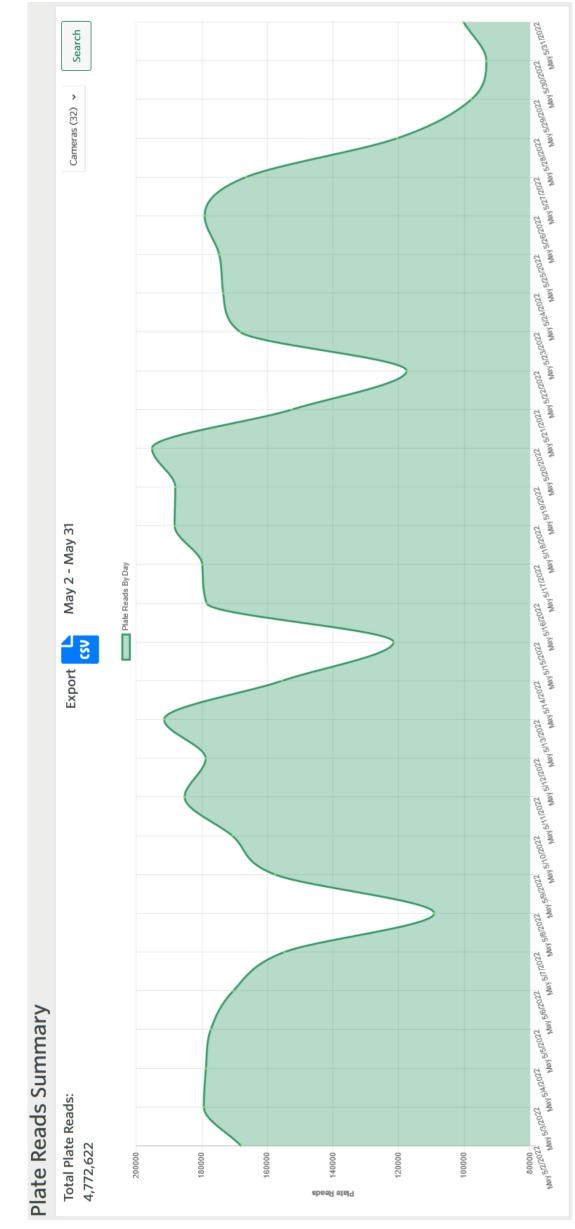

## Sex Offenders Only Hits

21

| Total Reads – 4,772,622      | Unique Reads – 1,846,682                      | Hits- 353                      | 6 Top Hit List- 185 | *Newest cameras – Full Month | Gessner/Bayou        | Greenbay and Memorial       | Beinhorn and Voss E/B           |                |                  |                |
|------------------------------|-----------------------------------------------|--------------------------------|---------------------|------------------------------|----------------------|-----------------------------|---------------------------------|----------------|------------------|----------------|
| 17 0/128,753<br>18 6/143,472 | 19 9/401,702<br>20 6/253,593<br>21 16/388,027 | 22 24/406,714<br>23 14/214.304 |                     | 26 0/55,018                  | 29 Riverbend 0/4,928 | #30 Beinhorn/Voss 0/69,670* | #32 Greenbay/Memorial 3/85,241* | #181 5/139,497 | Trailer 0/10,478 | Strey 0/51,958 |
| 1 30/367,775<br>2 4/195,391  | 5 1/109.207                                   | 6 0/107,757<br>7 20/265.327    |                     | 10 7/151,686                 | 11 0/80,675          | 12 2/77,843                 | 13 8/244,416*                   | 14 3/76,058    | 15 1/9,382       | 16 4/114,971   |