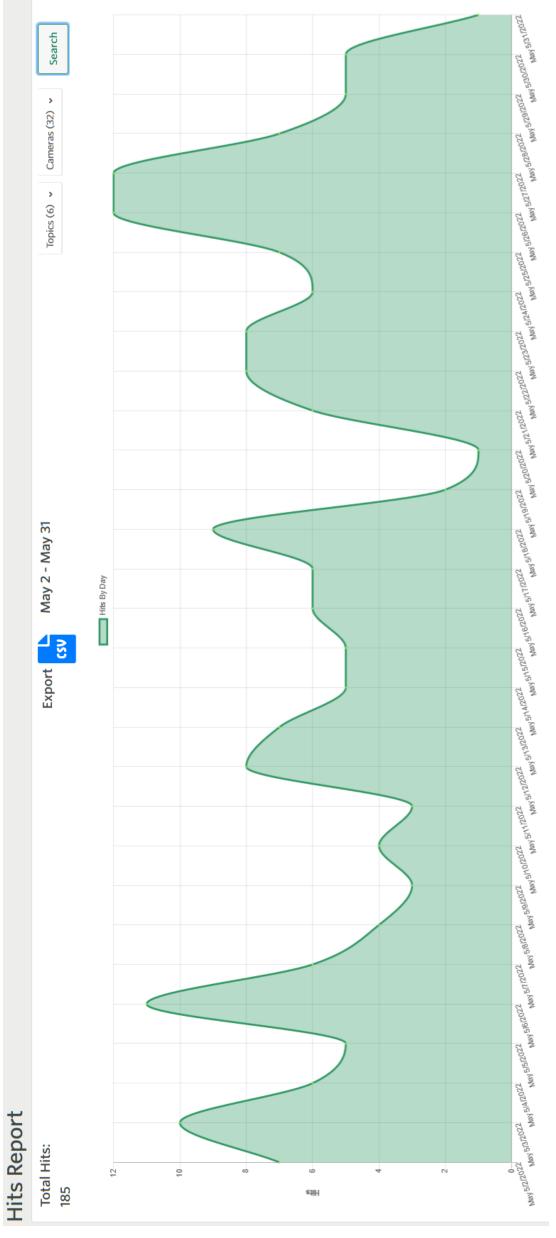

## Sex Offenders Only Hits

21

| Total Reads – 4,772,622      | Unique Reads – 1,846,682                      | Hits- 353                      | 6 Top Hit List- 185 | *Newest cameras – Full Month | Gessner/Bayou        | Greenbay and Memorial       | Beinhorn and Voss E/B           |                |                  |                |
|------------------------------|-----------------------------------------------|--------------------------------|---------------------|------------------------------|----------------------|-----------------------------|---------------------------------|----------------|------------------|----------------|
| 17 0/128,753<br>18 6/143,472 | 19 9/401,702<br>20 6/253,593<br>21 16/388,027 | 22 24/406,714<br>23 14/214.304 |                     | 26 0/55,018                  | 29 Riverbend 0/4,928 | #30 Beinhorn/Voss 0/69,670* | #32 Greenbay/Memorial 3/85,241* | #181 5/139,497 | Trailer 0/10,478 | Strey 0/51,958 |
| 1 30/367,775<br>2 4/195,391  | 5 1/109.207                                   | 6 0/107,757<br>7 20/265.327    |                     | 10 7/151,686                 | 11 0/80,675          | 12 2/77,843                 | 13 8/244,416*                   | 14 3/76,058    | 15 1/9,382       | 16 4/114,971   |