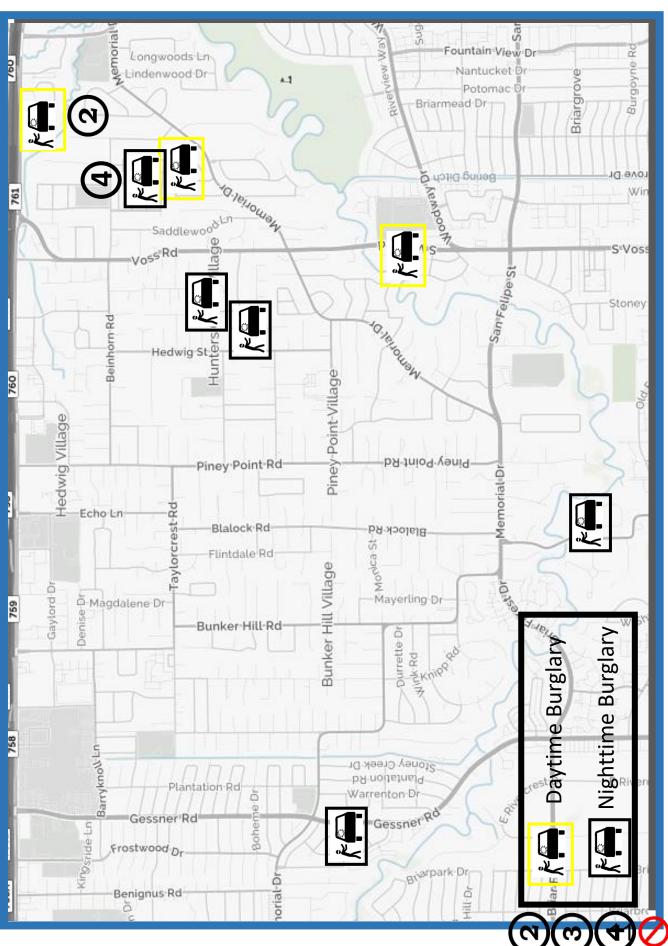

### Radio Call Events by Village

| BH – 11 | 2:40 |
|---------|------|
| PP – 13 | 3:23 |
| HC – 7  | 3:34 |

| 2022 Auto Burglary Map    | glary Map          |
|---------------------------|--------------------|
| Address                   | POE                |
| 243 Gessner 22-0042       | UNL Vehicle        |
| 614 Hunters Grove 22-0046 | <u>UNL Vehicle</u> |
| 215 Voss                  | <u>UNL Vehicle</u> |
| 634 Saddlewood            | UNL Vehicle        |
| 626 Saddlewood            | UNL Vehicle        |
| 10710 Bridlewood          | UNL Vehicle        |
| 718 Camelot               | UNL Vehicle        |
| 708 Country               | UNL Vehicle        |
| 1 Windemere               | UNL Vehicle        |
| 410 Pine Needle           | UNL Vehicle        |
| 8427 Hunters Creek Drive  | UNL Vehicle        |
| 8447 Hunters Creek Drive  | <u>UNL Vehicle</u> |