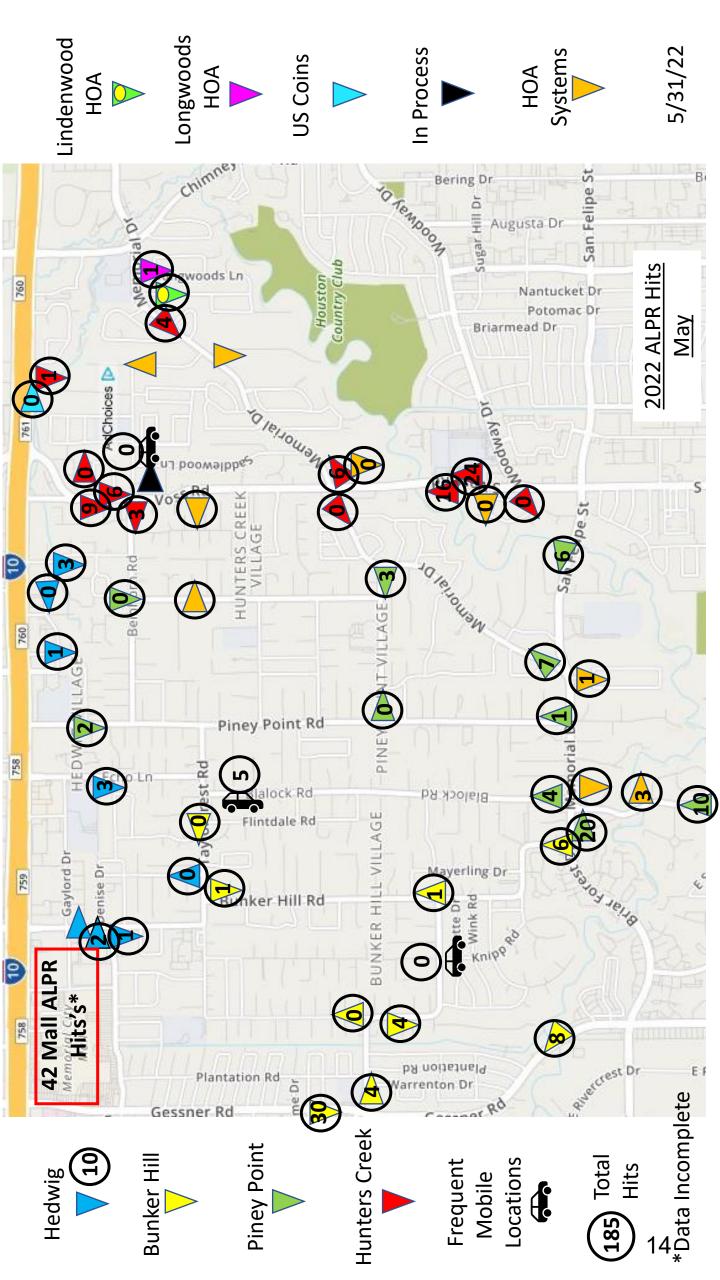

## Sex Offenders Only Hits

21

| Total Reads – 4,772,622      | Unique Reads – 1,846,682                      | Hits- 353                      | 6 Top Hit List- 185 | *Newest cameras – Full Month | Gessner/Bayou        | Greenbay and Memorial       | Beinhorn and Voss E/B           |                |                  |                |
|------------------------------|-----------------------------------------------|--------------------------------|---------------------|------------------------------|----------------------|-----------------------------|---------------------------------|----------------|------------------|----------------|
| 17 0/128,753<br>18 6/143,472 | 19 9/401,702<br>20 6/253,593<br>21 16/388,027 | 22 24/406,714<br>23 14/214.304 |                     | 26 0/55,018                  | 29 Riverbend 0/4,928 | #30 Beinhorn/Voss 0/69,670* | #32 Greenbay/Memorial 3/85,241* | #181 5/139,497 | Trailer 0/10,478 | Strey 0/51,958 |
| 1 30/367,775<br>2 4/195,391  | 5 1/109.207                                   | 6 0/107,757<br>7 20/265.327    |                     | 10 7/151,686                 | 11 0/80,675          | 12 2/77,843                 | 13 8/244,416*                   | 14 3/76,058    | 15 1/9,382       | 16 4/114,971   |

# Hits/Reads By Camera

<

Column 1: Reflects the cities listed within the chart.

Column 2: Reflects the year to date number of "fire" type calls within each jurisdiction. Includes: fires, vehicle collisions, gas leaks, rescues, tree in roadways, and others.