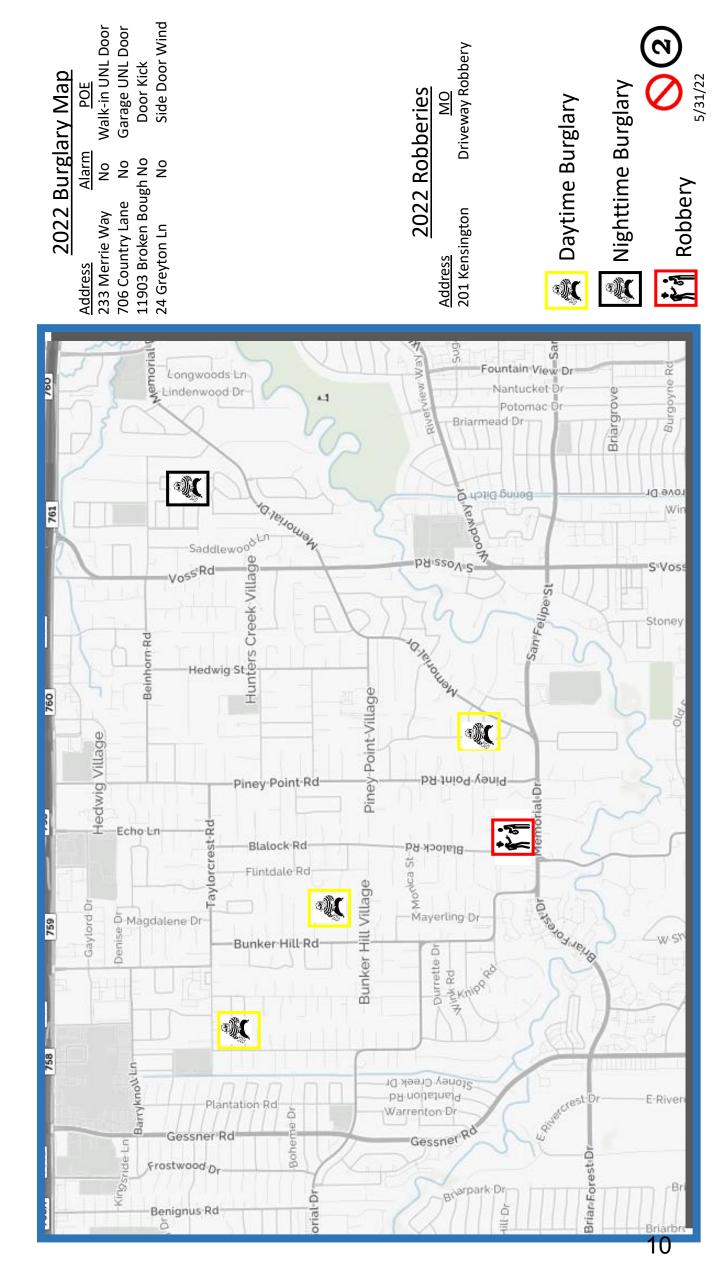

Major/Significant Events

- This month MVPD staff assisted in 4 parades in the villages. The Memorial High School Senior Car Parade, the Bunker Hill "Strut Down Strey" walking parade, the Hunters Creek "Rocking Around the Block" parade and the Memorial Drive "Trail Ride" car parade.
- On May 13, 2022, a special needs child went missing from his home when he left the area on his bicycle. A V-Linc notification was sent out and approximately 45 minutes later, a resident observed the subject riding his bike near Kirkwood and Memorial. Officers responded to the area and located the child who was reunited with his family.
- On May 21, 2022, a burglary of a Habitation was reported on Greyton Lane. Detectives through the use of area surveillance videos and the neighborhood ALPR system were able to identify a suspect vehicle. The license plate was entered into the village wide system and within hours was captured. Officers stopped the vehicle at which time the subject driving the car identified the suspect for officers. An arrest warrant was issued or the suspect.