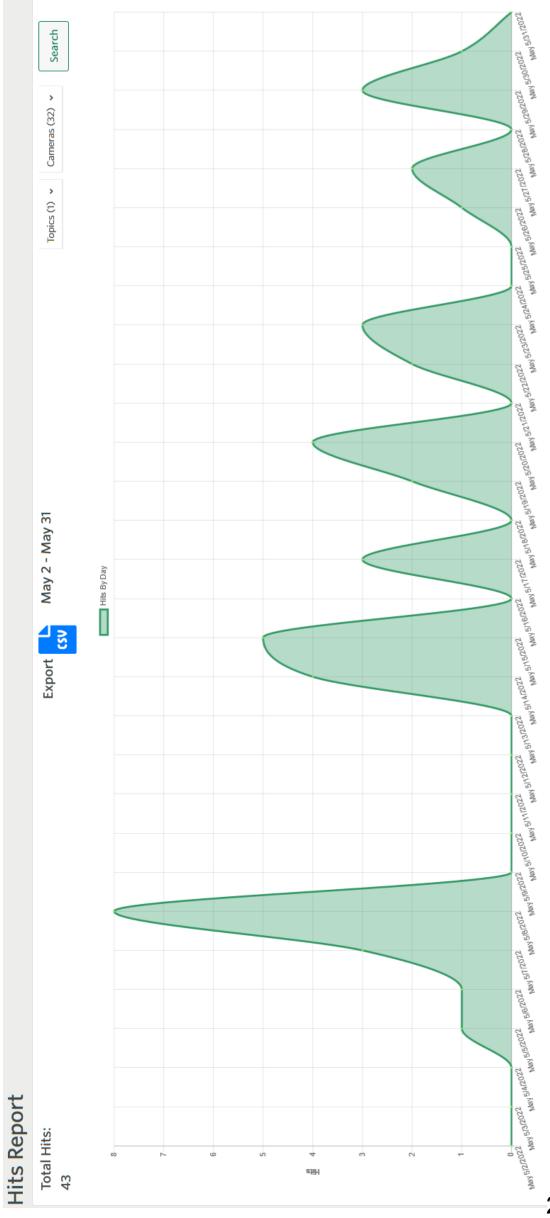

| Lead TB   | To-Be issued |
| 4/8/2022 Chev Impala6       | 6        | Burglary                         | lead      | Arrest       |
| 4/19/2022 Cad Esc           | #174     | UUMV                             | Lead      | tot HPD      |
| 4/21/2022 Toy Cor           | 15       | BMV                              | Lead      | To-Be issued |
| 5/21/2022 LJN6783           | Wind     | Mail Thieves                     | Arrest    | Arrest       |
| 5/23/2022 RKH5452           | 1        | вон                              | Lead      | To-Be Issued |
|                             |          |                                  |           |              |

Total Value

## 2022 ALPR Data Report





### **All Categories**



### Top 6 Categories



20

## Sex Offenders Only Hits



21

| Total Reads – 4,772,622      | Unique Reads – 1,846,682                      | Hits- 353                      | 6 Top Hit List- 185 | *Newest cameras – Full Month | Gessner/Bayou        | Greenbay and Memorial       | Beinhorn and Voss E/B           |                |                  |                |
|------------------------------|-----------------------------------------------|--------------------------------|---------------------|------------------------------|----------------------|-----------------------------|---------------------------------|----------------|------------------|----------------|
| 17 0/128,753<br>18 6/143,472 | 19 9/401,702<br>20 6/253,593<br>21 16/388,027 | 22 24/406,714<br>23 14/214.304 |                     | 26 0/55,018                  | 29 Riverbend