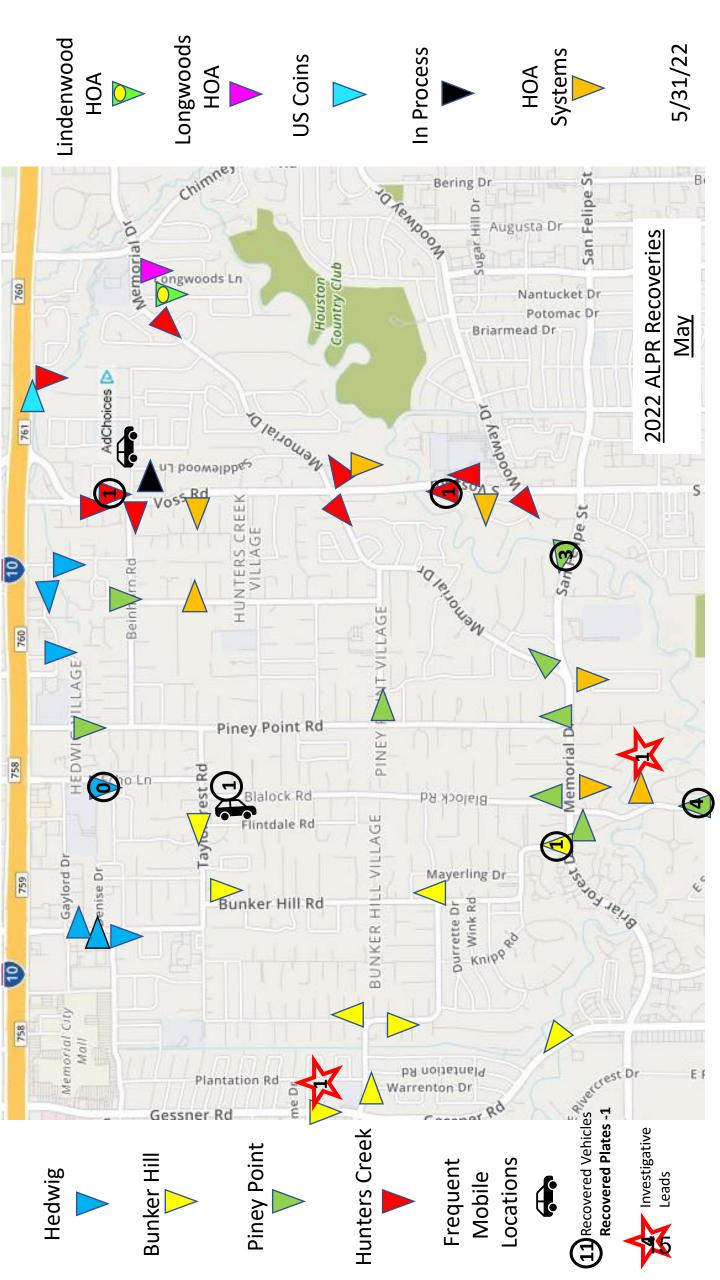

\* This is the minimal time as all internal calls route through the 3700 number.

63:55:16

60:05:05

62:07:20

43:36:37

55:52:24

DP General Phone Calls\*

|     |         |            | ALPR Recov | veri | es        |                 |        |
|-----|---------|------------|------------|------|-----------|-----------------|--------|
| Num | Plate   | Vehicle    | Loc        |      | Val       | Links           | Date   |
| 1   | PYW1930 | Jeep Pat   | 6          | \$   | 18,000.00 | Missing Peson   | 5-Jan  |
| 2   | NSZ6202 | Chev SPK   | 19         | \$   | 14,000.00 | Fugitive        | 9-Jan  |
| 3   | LBH7413 | Toy Cam    | 8          | \$   | 18,000.00 | Burg/Warr       | 13-Jan |
| 4   | 36268G6 | Niss Sent  | 24         | \$   | 14,500.00 |                 | 14-Jan |
| 5   | PSS6946 | ChevImpala | 22         | \$   | 21,000.00 |                 | 20-Jan |
| 6   | 27517B1 | BlkLexus   | 21         | \$   | 34,000.00 | FelWarrant      | 30-Jan |
| 7   | JMH0296 | Ford Must  | 17         | \$   | 23,500.00 |                 | 1-Feb  |
| 8   | AL32592 | U-HAUL     | Station    | \$   | 70,000.00 | Poss Meth       | 24-Feb |
| 9   | NPS2672 | Ford F150  | 20         | \$   | 45,000.00 | Carjacking      | 25-Feb |
| 10  | KPH5017 | LexG43     | 17         | \$   | 18,500.00 | Warr            | 3-Mar  |
| 11  | NVT0203 | Chev Mal   | 103        | \$   | 16,000.00 | Warr            | 8-Mar  |
| 12  | C337283 | Chev1500   | Coins      | \$   | 21,000.00 | Fugitive        | 13-Mar |
| 13  | NKM9110 | Toy SUV    | 19         | \$   | 30,000.00 | Fugitive        | 19-Mar |
| 14  | LTR0879 | Honda ACE  | 21         | \$   | 18,000.00 |                 | 20-Mar |
| 15  | 94AQZQ  | ToyCam     | 2          | \$   | -         | Hotlist Mail Th | 25-Mar |
| 16  | MKP5490 | Toy Rav4   | 7          | \$   | 26,000.00 | Fugitive        | 22-Mar |
| 17  | PRF3098 | Niss Con   | 19         | \$   | 18,750.00 | Armed Rob       | 31-Mar |
| 18  | GFB5552 | Toy Cor    | 19         | \$   | 16,000.00 | car Jacking     | 1-Apr  |
| 19  | AG89893 | Uhaul      | 1          | \$   | 41,000.00 |                 | 23-Apr |
| 20  | HTV3407 | Ford Esc   | 1          | \$   | 20,000.00 | Missing Peson   | 26-Apr |
| 21  | MCD4078 | HynEln     | 4          | \$   | 23,500.00 |                 | 2-May  |
| 22  | LBL4381 | Ram1500    | 8          | \$   | 41,000.00 |                 | 4-May  |
| 23  | RRB3406 | NissXTR    | 23         | \$   | 27,000.00 |                 | 5-May  |
| 24  | PMJ5213 | NissSen    | 21         | \$   | 18,500.00 |                 | 5-May  |
| 25  | RPZ7921 | Ford Foc   | RB 23      | \$   | 12,000.00 |                 | 6-May  |
| 26  | 48055C8 | HumH3      | 19         | \$   | 46,000.00 | Fugitive        | 6-May  |
| 27  | MZZ3102 | ChevSub    | 23         | \$   | 27,000.00 |                 | 8-May  |
| 28  | 0252W43 | F150       | 27         | \$   | 30,000.00 |                 | 26-May |
| 29  | RFK9077 | NissMur    | 8          | \$   | 23,000.00 |                 | 26-May |
| 30  | RGR4290 | Kia        | 8          | \$   | 22,500.00 | Poss of Narcoti | 27-May |
| 31  | PBJ4056 | Niss       | 8          | \$   | 25,500.00 | Stolen Firearm  | 27-May |
| 32  | AH01898 | UHaul      | 7          | \$   | 42,500.00 | Stolen misc ite | 1-Jun  |
| 33  |         |            |            |      |           |                 |        |
| 34  |         |            |            |      |           |                 |        |
| 35  |         |            |            |      |           |                 |        |
| 36  |         |            |            |      |           |                 |        |

| Plate Recoveri | es        |                      |
|----------------|-----------|----------------------|
| Plate Recove   | Date      | Links                |
| IS11QH         | 1/4/2022  |                      |
| 63B374         | 1/4/2022  |                      |
| 39496Y1        | 2/18/2022 | same plate on 2 cars |
| 39496Y1        | 2/18/2022 | same plate on 2 cars |
| NBB1660        | 3/3/2022  |                      |
| LJS3735        | 3/7/2022  |                      |
| KTB3323        | 3/10/2022 | Recovered 100+ CC's  |
| BGFB425        | 3/15/2022 | Hertz                |
| 72HCF9         | 3/25/2022 |                      |
| MKP5490        | 3/22/2022 | On Stolen Veh        |
| 72HCF9         | 3/26/2022 |                      |
| 43423 E7       | 7-Apr     |                      |
| 30054V3        | 5/9/2022  |                      |
| 34917B9        | 5/12/2022 |                      |
| LCL5909        | 5/12/2022 | Stolen Plate         |
| 0006H59        | 6/1/2022  | Fake Tag             |
| 006H59         | 6/4/2022  | Stolen Plate         |
| 0252W43        | 6/4/2022  | Stolen Plate         |
| 0006H59        | 6/4/2022  | Stolen Plate         |
|                |           |                      |

### 17 of 31`involved in other crimes =

| Firearm in | n vehicle |
|------------|-----------|
| Temp Tag   | ş         |
|            |           |
| Located bu | ut Fled   |
|            |           |

|        | Located but H | lea    |    |
|--------|---------------|--------|----|
| Date   | Plate         | Camera |    |
| 13-Mar | PGP4565       |        | 7  |
| 26-Mar | KZR0019       |        | 19 |
|        |               |        |    |

| 2022 Value<br>54 2021 Value |          | \$ 821,750.00<br>\$ 1,683,601.00 |           | 17<br>75     |
|-----------------------------|----------|----------------------------------|-----------|--------------|
| 2020 Value                  |          | \$ 1,147,500.00                  | Recovered | 61           |
| 2019 Value                  |          | \$ 438,000.00                    | Recovered | 22           |
| Program Total               |          | \$ 4,090,851.00                  |           | 175          |
|                             | INVESTIC | GATIVE LEADS                     |           |              |
| 3/11/2022 JXN1575           | 20       | Mail and Vehicle Thefts          | HPD       | Case TOT HPD |
| 3/24/2022 94A02Q FL         | 19       | Mail Thiefs                      | Lead      | TO-Be issued |
| 4/4/2022 Green Honda        | 23       | Robbery                          | Lead TB   | To-Be issued |
| 4/8/2022 Chev Impala6       | 6        | Burglary                         | lead      | Arrest       |
| 4/19/2022 Cad Esc           | #174     | UUMV                             | Lead      | tot HPD      |
| 4/21/2022 Toy Cor           | 15       | BMV                              | Lead      | To-Be issued |
| 5/21/2022 LJN6783           | Wind     | Mail Thieves                     | Arrest    | Arrest       |
| 5/23/2022 RKH5452           | 1        | вон                              | Lead      | To-Be Issued |
|                             |          |                                  |           |              |