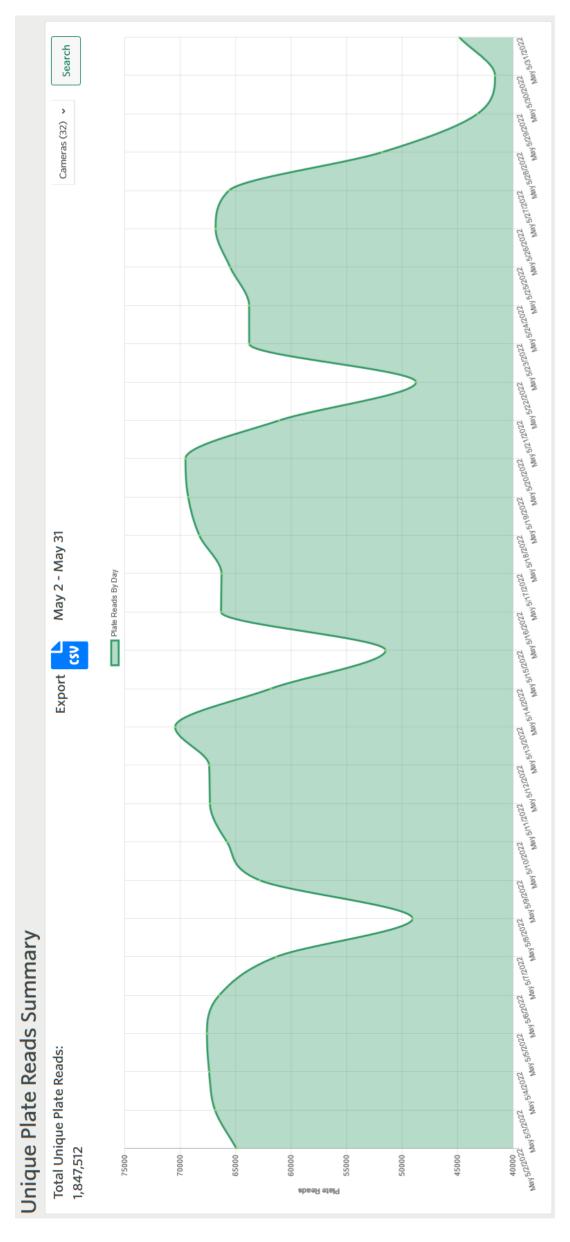

## Sex Offenders Only Hits

21

| Total Reads – 4,772,622      | Unique Reads – 1,846,682                      | Hits- 353                      | 6 Top Hit List- 185 | *Newest cameras – Full Month | Gessner/Bayou        | Greenbay and Memorial       | Beinhorn and Voss E/B           |                |                  |                |
|------------------------------|-----------------------------------------------|--------------------------------|---------------------|------------------------------|----------------------|-----------------------------|---------------------------------|----------------|------------------|----------------|
| 17 0/128,753<br>18 6/143,472 | 19 9/401,702<br>20 6/253,593<br>21 16/388,027 | 22 24/406,714<br>23 14/214.304 |                     | 26 0/55,018                  | 29 Riverbend 0/4,928 | #30 Beinhorn/Voss 0/69,670* | #32 Greenbay/Memorial 3/85,241* | #181 5/139,497 | Trailer 0/10,478 | Strey 0/51,958 |
| 1 30/367,775<br>2 4/195,391  | 5 1/109.207                                   | 6 0/107,757<br>7 20/265.327    |                     | 10 7/151,686                 | 11 0/80,675          | 12 2/77,843                 | 13 8/244,416*                   | 14 3/76,058    | 15 1/9,382       | 16 4/114,971   |