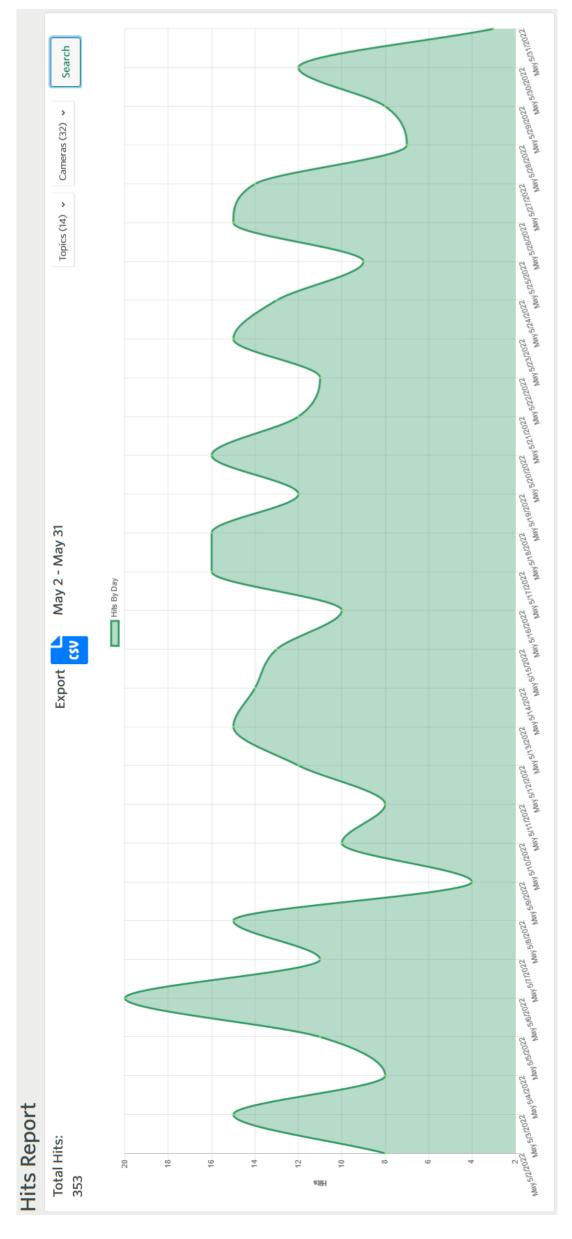

## Sex Offenders Only Hits

21

| Total Reads – 4,772,622      | Unique Reads – 1,846,682                      | Hits- 353                      | 6 Top Hit List- 185 | *Newest cameras – Full Month | Gessner/Bayou        | Greenbay and Memorial       | Beinhorn and Voss E/B           |                |                  |                |
|------------------------------|-----------------------------------------------|--------------------------------|---------------------|------------------------------|----------------------|-----------------------------|---------------------------------|----------------|------------------|----------------|
| 17 0/128,753<br>18 6/143,472 | 19 9/401,702<br>20 6/253,593<br>21 16/388,027 | 22 24/406,714<br>23 14/214.304 |                     | 26 0/55,018                  | 29 Riverbend 0/4,928 | #30 Beinhorn/Voss 0/69,670* | #32 Greenbay/Memorial 3/85,241* | #181 5/139,497 | Trailer 0/10,478 | Strey 0/51,958 |
| 1 30/367,775<br>2 4/195,391  | 5 1/109.207                                   | 6 0/107,757<br>7 20/265.327    |                     | 10 7/151,686                 | 11 0/80,675          | 12 2/77,843                 | 13 8/244,416*                   | 14 3/76,058    | 15 1/9,382       | 16 4/114,971   |