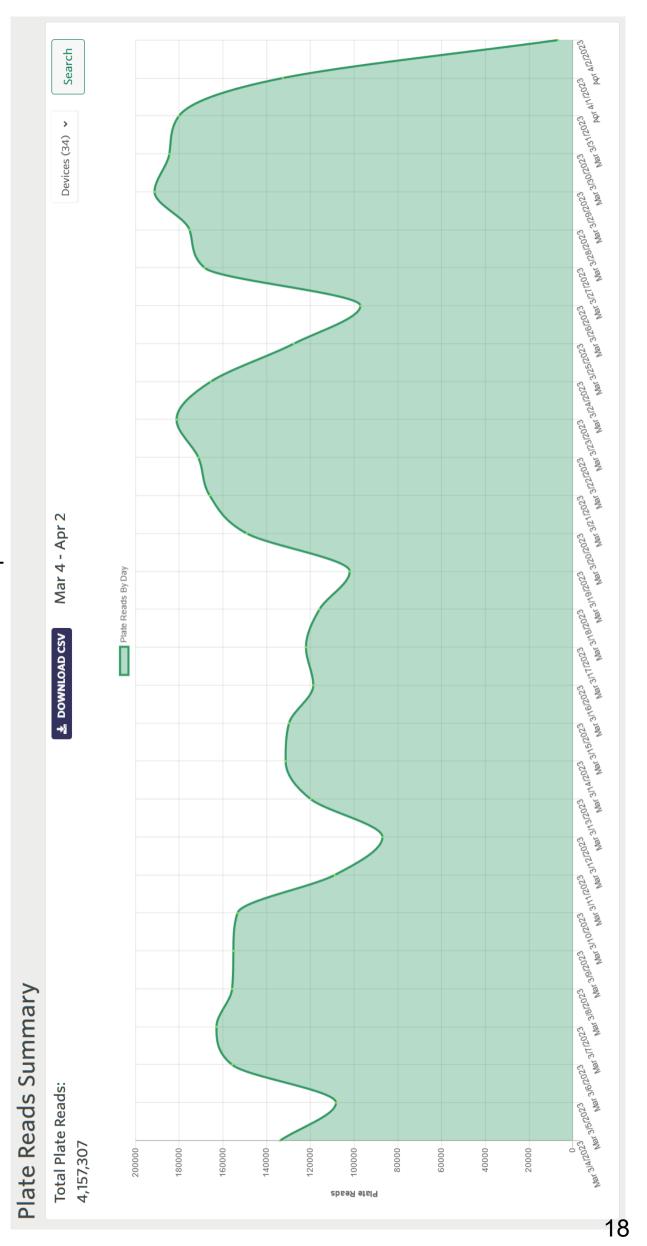

## Hits/Reads By Camera

| Total Reads – 4,157,307                 | Unique Reads – 531,865 | Hits- 131                     | 7 Top Hit List-73 | <ul><li>Hotlist - 4</li></ul> | <ul> <li>Stolen Vehicle</li> </ul> | <ul> <li>Stolen Plate</li> </ul> | <ul> <li>Gang Member</li> </ul> | <ul> <li>Missing</li> </ul> | Amber       | <ul> <li>Priority Restraining Order</li> </ul> |             | Recoveries - 2 |            |
|-----------------------------------------|------------------------|-------------------------------|-------------------|-------------------------------|------------------------------------|----------------------------------|---------------------------------|-----------------------------|-------------|------------------------------------------------|-------------|----------------|------------|
|                                         |                        | 22 10/406,514<br>23 1/289,051 | 24 3/178,627      | 25 0/23,011                   | 26 2/56,941                        | 27 2/138,769                     | 28 0/43,431                     | 29 0/5,408                  | 30 1/39,712 | 31 2/155,212                                   | 32 0/11,052 | 33 0/42,598    | 34 0/2,299 |
| 1 8/256,927<br>2 0/179,888<br>3 See #31 |                        |                               |                   |                               |                                    | 11 1/34,525                      | 12 0/19,268                     | 13 11/277,627               | 14 2/89,788 | 15 0/6,688                                     | 16 1/65,180 |                |            |