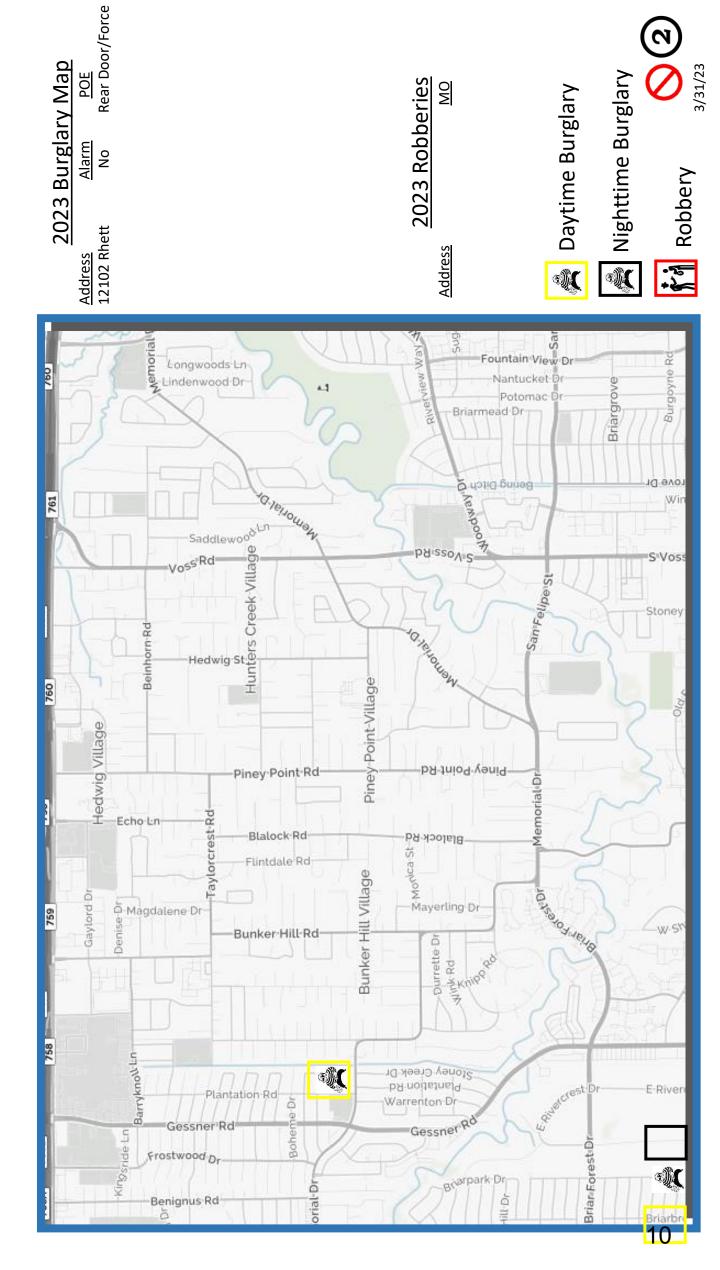

4:01

HC - 5

260

Hedwig Village

Gaylord Dr

Echo-Ln

Magdalene Dr

|    | <u>Address</u>      | POE                 |
|----|---------------------|---------------------|
|    | 335 Piney Point Rd  | <b>UNL Win Open</b> |
|    | 10810 Briar Branch  | NN                  |
|    | 11714 Winshire      | Win/Smash           |
| Ξ. | 10709 Memorial      | Lock Punch          |
|    | 10913 Long Shadow   | NN                  |
|    | 10823 Smithdale     | NN                  |
|    | 10918 Roaring Brook | NN                  |
|    | 10926 Long Shadows  | NN                  |
| -  | 525 Trails End      | NN                  |
|    | 200 Stoney Creek    | UNL/Contractor      |
|    | 10700 Marsha        | Win/Smash           |
|    | 11722 Flintwood     | NN                  |
|    | 1 Carsey Ln         | NNL*                |
|    | 8435 Katy Fwy       | Win/Smash*          |
|    | 11678 Arrowood      | Z                   |

Longwoods Ln

Lindenwood-Dr

Nemorial

116/8 Arrowood

0-10-10-1

Piney Point Rd

Bunker

Plantation Rd

Gessner Rd

Frostwood Dr

Benignus Rd

Boheme-Dr.

norial-Dr

Taylorcrest-Rd

RIVETVIEW Way

Sug

S-Vossind

Piney-Point-Rd

Blalock Rd

Durrette Dr.

Constant of Stone
 Coney Crep
 Coney Crep
 Coney Crep
 Coney Crep
 Coney Crep
 Coney Crep
 Coney
 Coney

Gessner Rd

Brarpar

-TIL-D

warrenton Dr

- BR-WIN

V-Point-Village

Bunker Hill Village

Briarmead Dr

ຮັ້ງ Fountain View Dr

Nantucket-D

Potomac D

San Felipe St

Memorial Dr

ED

3/31/23

2023 Total Incidents

| 2023        | Crimes<br>Against<br>Persons | Crimes<br>Against<br>Property | Quality of<br>Life<br>Incidents | Total | Arrests | Incidents | House | YTD BH<br>INC | УТD ВН<br>НС | YTD PP<br>INC | УТБ РР<br>НС | YTD HC<br>INC | УТD НС<br>НС |
|-------------|------------------------------|-------------------------------|---------------------------------|-------|---------|-----------|-------|---------------|--------------|---------------|--------------|---------------|--------------|
| January     | 3                            | 25                            | 44                              | 72    | 11      | 4130      | 2646  | 1356          | 668          | 1032          | 611          | 1573          | 1130         |
| February    | 0                            | 16                            | 37                              | 53    | 8       | 3875      | 2522  | 1300          | 606          | 976           | 515          | 1504          | 1090         |
| March       | 2                            | 11                            | 20                              | 63    | 15      | 5376      | 4025  | 1881          | 1487         | 1426          | 973          | 1930          | 1090         |
| April       |                              |                               |                                 |       |         |           |       |               |              |               |              |               |              |
| Мау         |                              |                               |                                 |       |         |           |       |               |              |               |              |               |              |
| June        |                              |                               |                                 |       |         |           |       |               |              |               |              |               |              |
| July        |                              |                               |                                 |       |         |           |       |               |              |               |              |               |              |
| August      |                              |                               |                                 |       |         |           |       |               |              |               |              |               |              |
| September   |                              |                               |                                 |       |         |           |       |               |              |               |              |               |              |
| October     |                              |                               |                                 |       |         |           |       |               |              |               |              |               |              |
| November    |                              |                               |                                 |       |         |           |       |               |              |               |              |               |              |
| December    |                              |                               |                                 |       |         |           |       |               |              |               |              |               |              |
|             |                              |                               |                                 |       |         |           |       |               |              |               |              |               |              |
| Total       | 2                            | 25                            | 131                             | 188   | 34      | 13381     | 9193  | 4537          | 3295         | 3384          | 2099         | 2005          | 3310         |
|             |                              |                               |                                 |       |         |           |       |               |              |               |              |               |              |
|             |                              |                               |                                 |       |         |           |       |               |              |               |              |               |              |
| 2022 Totals | 13                           | 169                           | 736                             | 918   | 230     | 20902     | 55102 | 22443         | 18249        | 18553         | 14215        | 27937         | 22628        |
| Difference  |                              |                               |                                 |       |         |           |       |               |              |               |              |               |              |
| % Change    |                              |                               |                                 |       |         |           |       |               |              |               |              |               |              |