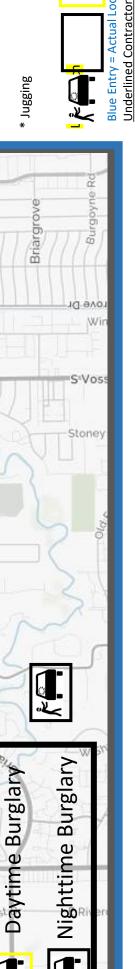

### ALPR REPORT

WEMORIAL VILLAGES

Total Plate Reads, Incl's multiple reads of same plate
Number of Unique Plates Read — Total without repeats
Number of Hits/Alerts - All 14 possible categories
Number of Hits/Alerts of the 6 monitored categories
Number of Sex Offender Hits (not monitored live)
Summary Report

Total Hits-Reads/total vehicles passed by each camera

### Summary Report

Memorial Manor NA Lindenwood/Memorial #31 Memorial E/B at Tealwood (new) Private Systems monitored by MVPD #32 Greenbay W/B at Memorial US COINS - I-10 Frontage Road #29 Riverbend Main Entrance #33 Strey N/B at Memorial #30 Beinhorn E/B at Voss Memorial City Mall - 22 **Bridlewood West NA Greyton Lane NA** Windemere NA Hampton Court Longwoods NA N Kuhlman NA Kensington NA Farnham Park Riverbend NA Pinewood NA Stillforest NA **Mott Lane** Calico NA #21 N/B Voss at Magnolia Bend Ln 1 #22 N/B Voss at Magnolia Bend Ln 2 #23 W/B San Felipe at Buffalo Bayou #15 Hunters Creek Drive S/B at I-10 #25 N/B Bunker Hill at Memorial #16 Memorial W/B at Creekside #20 S/B Voss at Old Voss Ln 2 #19 S/B Voss at Old Voss Ln 1 #24 N/B Blalock at Memorial #26 S/B Hedwig at Beinhorn #17 Memorial W/B at Voss #18 Memorial E/B at Voss **#28 Mobile Speed Trailer** #27 Mobile Unit #181 #9 N. Piney Point N/B at Memorial #4 Memorial N/B at Briar Forrest #7 Memorial E/B at Briar Forrest #5 Bunker Hill S/B at Taylorcrest #10 Memorial E/B at San Felipe #6 Taylorcrest W/B at Flintdale #12 Piney Point S/B at Gaylord #3 NO ALPR - Future Location #11 Greenbay E/B Piney Point #2 Memorial E/B at Memorial #1 Gessner S/B at Frostwood #14 Beinhorn W/B at Pipher #8 2200 S. Piney Point N/B #13 Gessner N/B at Bayou

POLICE

## Hits/Reads By Camera

| Total Reads – 4,157,307                 | Unique Reads – 531,865 | Hits- 131                     | 7 Top Hit List-73 | <ul><li>Hotlist - 4</li></ul> | <ul> <li>Stolen Vehicle</li> </ul> | <ul> <li>Stolen Plate</li> </ul> | <ul> <li>Gang Member</li> </ul> | <ul> <li>Missing</li> </ul> | Amber       | <ul> <li>Priority Restraining Order</li> </ul> |             | Recoveries - 2 |            |
|-----------------------------------------|------------------------|-------------------------------|-------------------|-------------------------------|------------------------------------|----------------------------------|---------------------------------|-----------------------------|-------------|------------------------------------------------|-------------|----------------|------------|
|                                         |                        | 22 10/406,514<br>23 1/289,051 | 24 3/178,627      | 25 0/23,011                   | 26 2/56,941                        | 27 2/138,769                     | 28 0/43,431                     | 29 0/5,408                  | 30 1/39,712 | 31 2/155,212                                   | 32 0/11,052 | 33 0/42,598    | 34 0/2,299 |
| 1 8/256,927<br>2 0/179,888<br>3 See #31 |                        |                               |                   |                               |                                    | 11 1/34,525                      | 12 0/19,268                     | 13 11/277,627               | 14 2/89,788 | 15 0/6,688                                     | 16 1/65,180 |                |            |