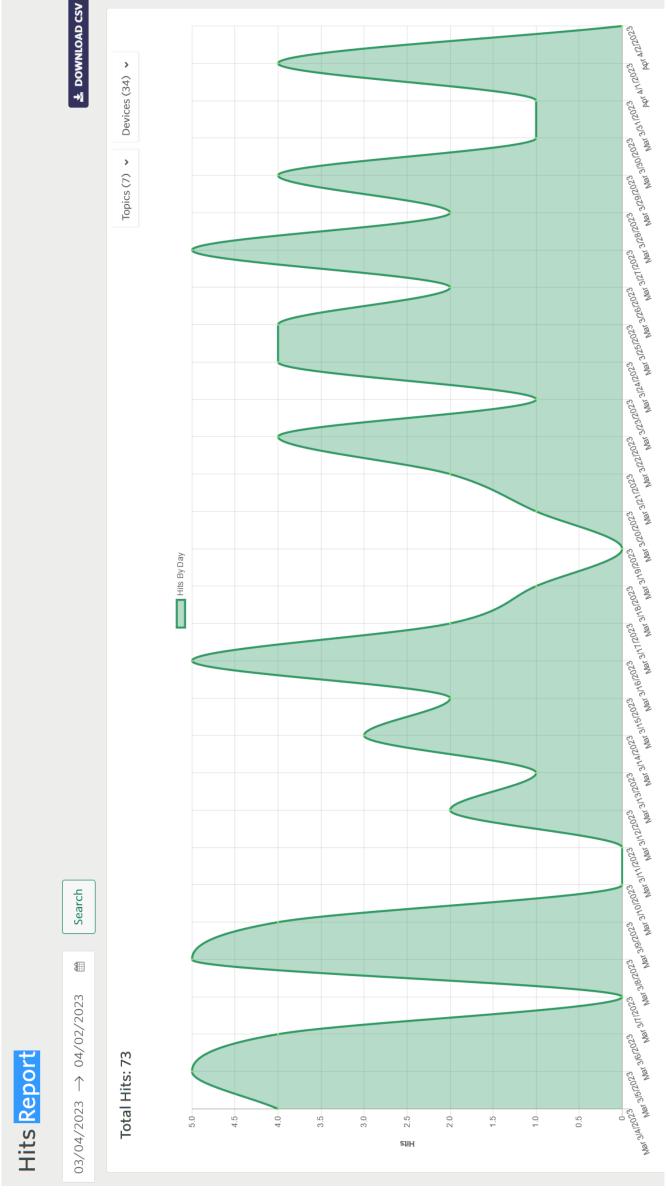

### ALPR REPORT

WEMORIAL VILLAGES

Total Plate Reads, Incl's multiple reads of same plate
Number of Unique Plates Read — Total without repeats
Number of Hits/Alerts - All 14 possible categories
Number of Hits/Alerts of the 6 monitored categories
Number of Sex Offender Hits (not monitored live)
Summary Report

Total Hits-Reads/total vehicles passed by each camera

## Hits/Reads By Camera

| Total Reads – 4,157,307                 | Unique Reads – 531,865 | Hits- 131                     | 7 Top Hit List-73 | <ul><li>Hotlist - 4</li></ul> | <ul> <li>Stolen Vehicle</li> </ul> | <ul> <li>Stolen Plate</li> </ul> | <ul> <li>Gang Member</li> </ul> | <ul> <li>Missing</li> </ul> | Amber       | <ul> <li>Priority Restraining Order</li> </ul> |             | Recoveries - 2 |            |
|-----------------------------------------|------------------------|-------------------------------|-------------------|-------------------------------|------------------------------------|----------------------------------|---------------------------------|-----------------------------|-------------|------------------------------------------------|-------------|----------------|------------|
|                                         |                        | 22 10/406,514<br>23 1/289,051 | 24 3/178,627      | 25 0/23,011                   | 26 2/56,941                        | 27 2/138,769                     | 28 0/43,431                     | 29 0/5,408                  | 30 1/39,712 | 31 2/155,212                                   | 32 0/11,052 | 33 0/42,598    | 34 0/2,299 |
| 1 8/256,927<br>2 0/179,888<br>3 See #31 |                        |                               |                   |                               |                                    | 11 1/34,525                      | 12 0/19,268                     | 13 11/277,627               | 14 2/89,788 | 15 0/6,688                                     | 16 1/65,180 |                |            |