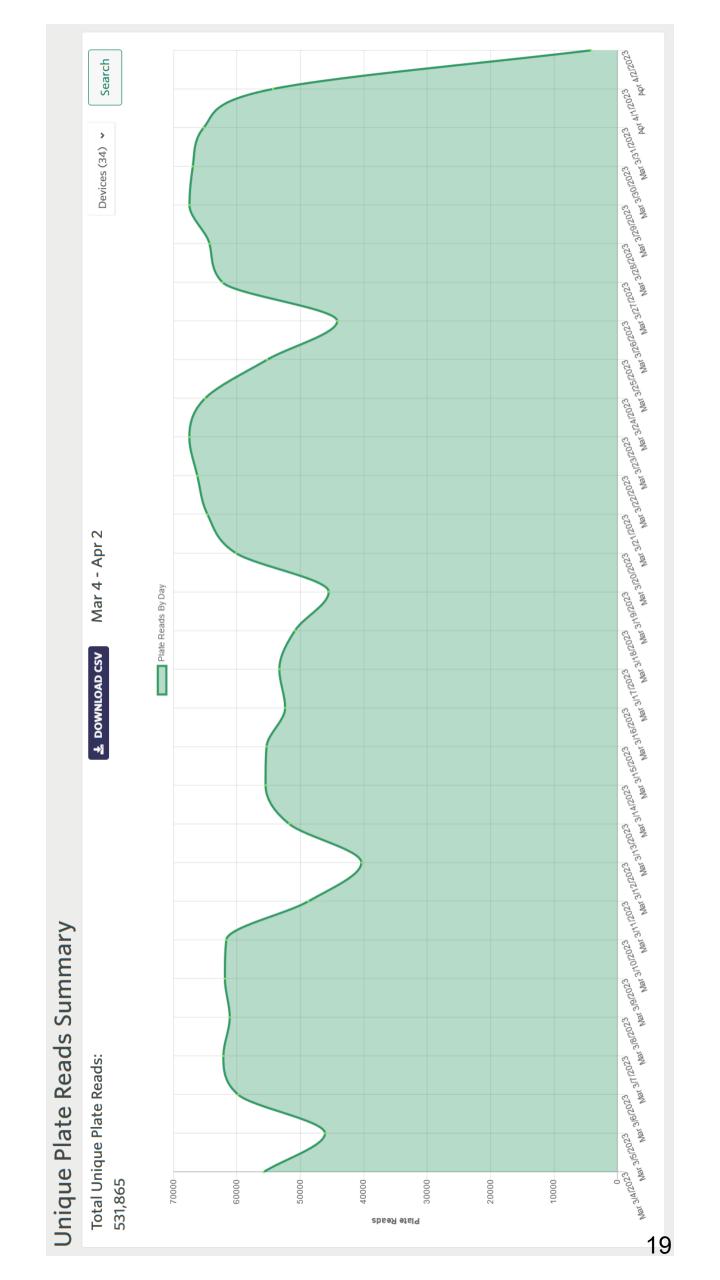

## Hits/Reads By Camera

| Total Reads – 4,157,307                 | Unique Reads – 531,865 | Hits- 131                     | 7 Top Hit List-73 | <ul><li>Hotlist - 4</li></ul> | <ul> <li>Stolen Vehicle</li> </ul> | <ul> <li>Stolen Plate</li> </ul> | <ul> <li>Gang Member</li> </ul> | <ul> <li>Missing</li> </ul> | Amber       | <ul> <li>Priority Restraining Order</li> </ul> |             | Recoveries - 2 |            |
|-----------------------------------------|------------------------|-------------------------------|-------------------|-------------------------------|------------------------------------|----------------------------------|---------------------------------|-----------------------------|-------------|------------------------------------------------|-------------|----------------|------------|
|                                         |                        | 22 10/406,514<br>23 1/289,051 | 24 3/178,627      | 25 0/23,011                   | 26 2/56,941                        | 27 2/138,769                     | 28 0/43,431                     | 29 0/5,408                  | 30 1/39,712 | 31 2/155,212                                   | 32 0/11,052 | 33 0/42,598    | 34 0/2,299 |
| 1 8/256,927<br>2 0/179,888<br>3 See #31 |                        |                               |                   |                               |                                    | 11 1/34,525                      | 12 0/19,268                     | 13 11/277,627               | 14 2/89,788 | 15 0/6,688                                     | 16 1/65,180 |                |            |