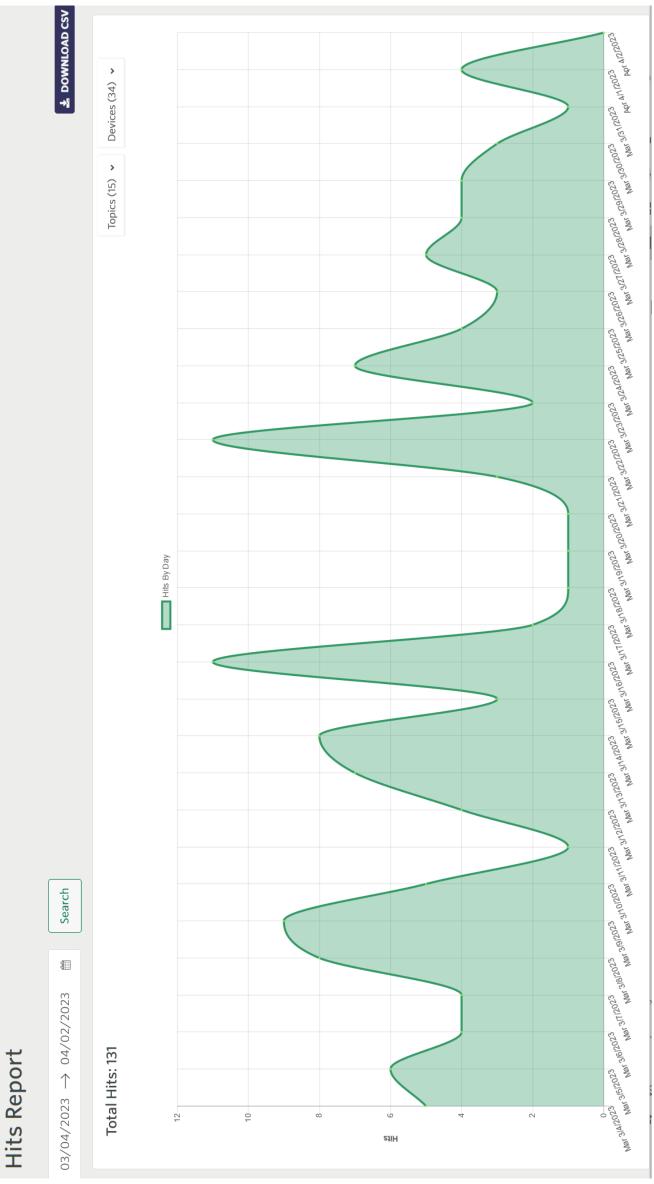

## Hits/Reads By Camera

| Total Reads – 4,157,307                 | Unique Reads – 531,865 | Hits- 131                     | 7 Top Hit List-73 | <ul><li>Hotlist - 4</li></ul> | <ul> <li>Stolen Vehicle</li> </ul> | <ul> <li>Stolen Plate</li> </ul> | <ul> <li>Gang Member</li> </ul> | <ul> <li>Missing</li> </ul> | Amber       | <ul> <li>Priority Restraining Order</li> </ul> |             | Recoveries - 2 |            |
|-----------------------------------------|------------------------|-------------------------------|-------------------|-------------------------------|------------------------------------|----------------------------------|---------------------------------|-----------------------------|-------------|------------------------------------------------|-------------|----------------|------------|
|                                         |                        | 22 10/406,514<br>23 1/289,051 | 24 3/178,627      | 25 0/23,011                   | 26 2/56,941                        | 27 2/138,769                     | 28 0/43,431                     | 29 0/5,408                  | 30 1/39,712 | 31 2/155,212                                   | 32 0/11,052 | 33 0/42,598    | 34 0/2,299 |
| 1 8/256,927<br>2 0/179,888<br>3 See #31 |                        |                               |                   |                               |                                    | 11 1/34,525                      | 12 0/19,268                     | 13 11/277,627               | 14 2/89,788 | 15 0/6,688                                     | 16 1/65,180 |                |            |