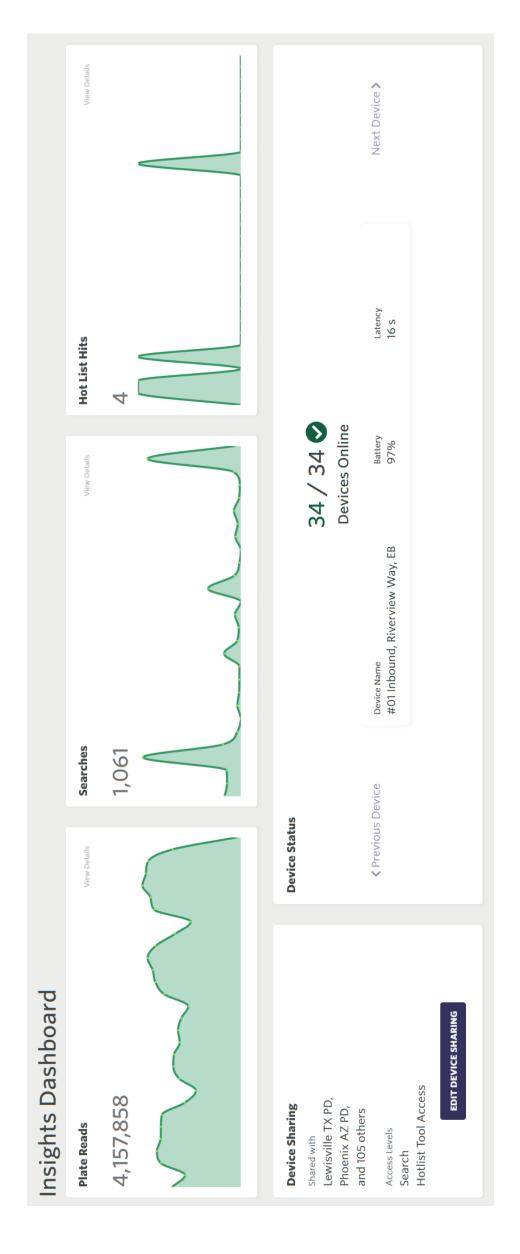

## Hits/Reads By Camera

| Total Reads – 4,157,307                 | Unique Reads – 531,865 | Hits- 131                     | 7 Top Hit List-73 | <ul><li>Hotlist - 4</li></ul> | <ul> <li>Stolen Vehicle</li> </ul> | <ul> <li>Stolen Plate</li> </ul> | <ul> <li>Gang Member</li> </ul> | <ul> <li>Missing</li> </ul> | Amber       | <ul> <li>Priority Restraining Order</li> </ul> |             | Recoveries - 2 |            |
|-----------------------------------------|------------------------|-------------------------------|-------------------|-------------------------------|------------------------------------|----------------------------------|---------------------------------|-----------------------------|-------------|------------------------------------------------|-------------|----------------|------------|
|                                         |                        | 22 10/406,514<br>23 1/289,051 | 24 3/178,627      | 25 0/23,011                   | 26 2/56,941                        | 27 2/138,769                     | 28 0/43,431                     | 29 0/5,408                  | 30 1/39,712 | 31 2/155,212                                   | 32 0/11,052 | 33 0/42,598    | 34 0/2,299 |
| 1 8/256,927<br>2 0/179,888<br>3 See #31 |                        |                               |                   |                               |                                    | 11 1/34,525                      | 12 0/19,268                     | 13 11/277,627               | 14 2/89,788 | 15 0/6,688                                     | 16 1/65,180 |                |            |