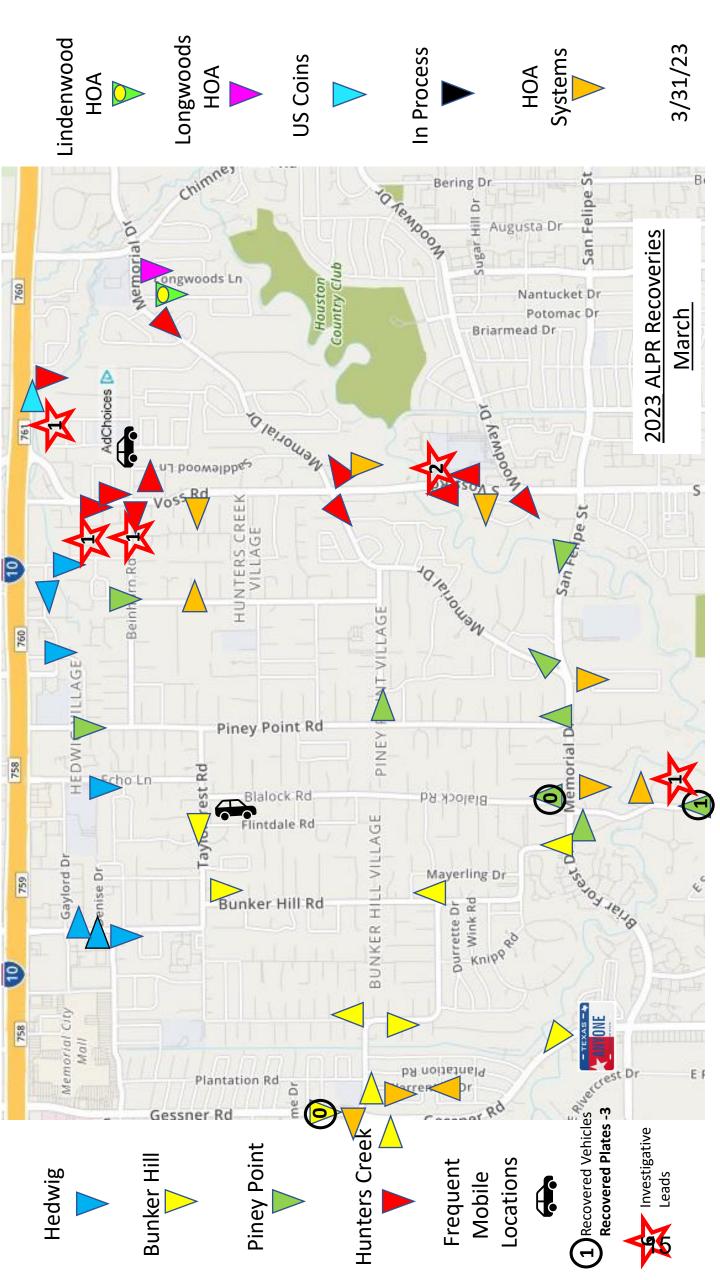

\* This is the minimal time as all internal calls route through the 3700 number.

|        |         |          |     | ecoveries    |              |        |
|--------|---------|----------|-----|--------------|--------------|--------|
| Num    |         | Vehicle  | Loc | . Val        | Links        | Date   |
| 1      | PMC0662 | Tou/Pri  | 13  |              |              |        |
| 2      | SFG4671 | BMW X5   | 7 : |              |              | 28-Jan |
| 3      | RRB9905 | Ford/Van | 19  |              | On Tow Truck | 1-Feb  |
| 4      | PRP8014 | Toy/High | 21  |              |              | 17-Feb |
| 5      | 3539AY  | Merz     |     | \$ 24,000.00 |              | 22-Feb |
| 6<br>7 | NDD4115 | BMW328   | 8 : | \$ 31,500.00 | Fraud        | 6-Mar  |
| 8      |         |          |     |              |              |        |
| 9      |         |          |     |              |              |        |
| 10     |         |          |     |              |              |        |
| 11     |         |          |     |              |              |        |
| 12     |         |          |     |              |              |        |
| 13     |         |          |     |              |              |        |
| 14     |         |          |     |              |              |        |
| 15     |         |          |     |              |              |        |
| 16     |         |          |     |              |              |        |
| 17     |         |          |     |              |              |        |
| 18     |         |          |     |              |              |        |
| 19     |         |          |     |              |              |        |
| 20     |         |          |     |              |              |        |
| 21     |         |          |     |              |              |        |
| 22     |         |          |     |              |              |        |
| 23     |         |          |     |              |              |        |
| 24     |         |          |     |              |              |        |
| 25     |         |          |     |              |              |        |
| 26     |         |          |     |              |              |        |
| 27     |         |          |     |              |              |        |
| 28     |         |          |     |              |              |        |
| 29     |         |          |     |              |              |        |
| 30     |         |          |     |              |              | l      |
| 31     |         |          |     |              |              | l      |
| 32     |         |          |     |              |              | l      |
| 33     |         |          |     |              |              | l      |
| 34     |         |          |     |              |              | l      |
| 35     |         |          |     |              |              | l      |
| 36     |         |          |     |              |              | l      |
| 37     |         |          |     |              |              |        |
| 38     |         |          |     |              |              |        |
| 39     |         |          |     |              |              | l      |
| 40     |         |          |     |              |              | l      |
| 41     |         |          |     |              |              | l      |
| 42     |         |          |     |              |              | l      |
| 43     |         |          |     |              |              |        |

| SFG9342 1/12/2023 Owner  RDM8571 1/18/2023 Cited  KKV5316 1/18/2023 Owner  NDD9473 2/17/2023 Cited  RMW2202 2/23/2023 Owner  RGB8499 2/24/2023 Owner |              |           |          | Plate Recove | ries        |      |       |
|------------------------------------------------------------------------------------------------------------------------------------------------------|--------------|-----------|----------|--------------|-------------|------|-------|
| RDM8571 1/18/2023 Cited  KKVS316 1/18/2023 Owner  NDD9473 2/17/2023 Cited  RMW2202 2/23/2023 Owner  RGB8499 2/24/2023 Owner                          | Plate Recove | Date      | Links    |              | Plate Recov | Date | Links |
| KKV5316 1/18/2023 Owner NDD9473 2/17/2023 Cited RMW2202 2/23/2023 Owner RGB8499 2/24/2023 Owner                                                      | SFG9342      | 1/12/2023 | Owner    |              |             |      |       |
| NDD9473 2/17/2023 Cited  RMW2202 2/23/2023 Owner  RGB8499 2/24/2023 Owner                                                                            | RDM8571      | 1/18/2023 | Cited    |              |             |      |       |
| RMW2202 2/23/2023 Owner<br>RGB8499 2/24/2023 Owner                                                                                                   | KKV5316      | 1/18/2023 | Owner    |              |             |      |       |
| RGB8499 2/24/2023 Owner                                                                                                                              | NDD9473      | 2/17/2023 | Cited    |              |             |      |       |
|                                                                                                                                                      | RMW2202      | 2/23/2023 | Owner    |              |             |      |       |
| RZX6901 3/8/2023 Arrested                                                                                                                            | RGB8499      | 2/24/2023 | Owner    |              |             |      |       |
|                                                                                                                                                      | RZX6901      | 3/8/2023  | Arrested |              |             |      |       |
|                                                                                                                                                      |              |           |          |              |             |      |       |
|                                                                                                                                                      |              |           |          |              |             |      |       |

Firearm in vehicle Temp Tag ehicle found to be Stolen

|        | Located but F | led    |      |       |        |  |
|--------|---------------|--------|------|-------|--------|--|
| Date   | Plate         | Camera | Date | Plate | Camera |  |
| 16-Jan | IN DI9211     | 21     |      |       |        |  |
| 4-Feb  | LJL2527       | 21     |      |       |        |  |
|        |               |        |      |       |        |  |
|        |               |        |      |       |        |  |
|        |               |        |      |       |        |  |
|        |               |        |      |       |        |  |

### Plate Recoveries Continued

| ALPR Stops L | ocated not Re | ported as Re | covered |
|--------------|---------------|--------------|---------|
| Plate        | ALPR          | Agency       | Date    |
| SFG9342      | 19            | HPD          | 11-Jan  |
| KKP9539      | 1             | HPD          | 26-Jan  |
| PBB6385      | 13            | HPD          | 30-Jan  |
| RXN2712      | 21            | Southside    | 9-Feb   |
| RZY1469      | 8             | HPD          | 6-Mar   |
|              |               |              |         |

|               | Program Summary |           |     |
|---------------|-----------------|-----------|-----|
| 2023 Value    | \$ 145,500.00   | Recovered | 6   |
| 2022 Value    | \$ 1,733,000.00 | Recovered | 74  |
| 54 2021 Value | \$ 1,683,601.00 | Recovered | 75  |
| 2020 Value    | \$ 1,147,500.00 | Recovered | 61  |
| 2019 Value    | \$ 438,000.00   | Recovered | 22  |
| Program Total | \$ 5,147,601.00 |           | 238 |

|                     |          | •         | INVESTIGATI | VE |
|---------------------|----------|-----------|-------------|----|
| Crime               | Plate    | Date      | ALPR        |    |
| Package Theft       | BLN9367  | 29-Jan    | #29         |    |
| Dumping of Concrete | 261      | 7-Jan     | #4          |    |
| Hotlist             | 98BBGQN  | 9-Feb     | #9          |    |
| BMV's               | LGD4601  | 10-Feb    | #19         |    |
| Missing Person      | RZY8999  | 3-Mar     | #8          |    |
| Missing Person      | MVC4443  | 5-Mar     | #21         |    |
| Theft               | 692227C3 | 7-Mar     | #19         |    |
| Missing person      | BZ9Z064  | 28-Mar    | #21         |    |
| Jugging             | PYT9426  | 3/21/2023 | #14         |    |
| BMV's               | NDG7754  | 25-Mar    | US Coins    |    |
|                     |          |           |             |    |
|                     |          |           |             |    |
|                     |          |           |             |    |
|                     |          |           |             |    |