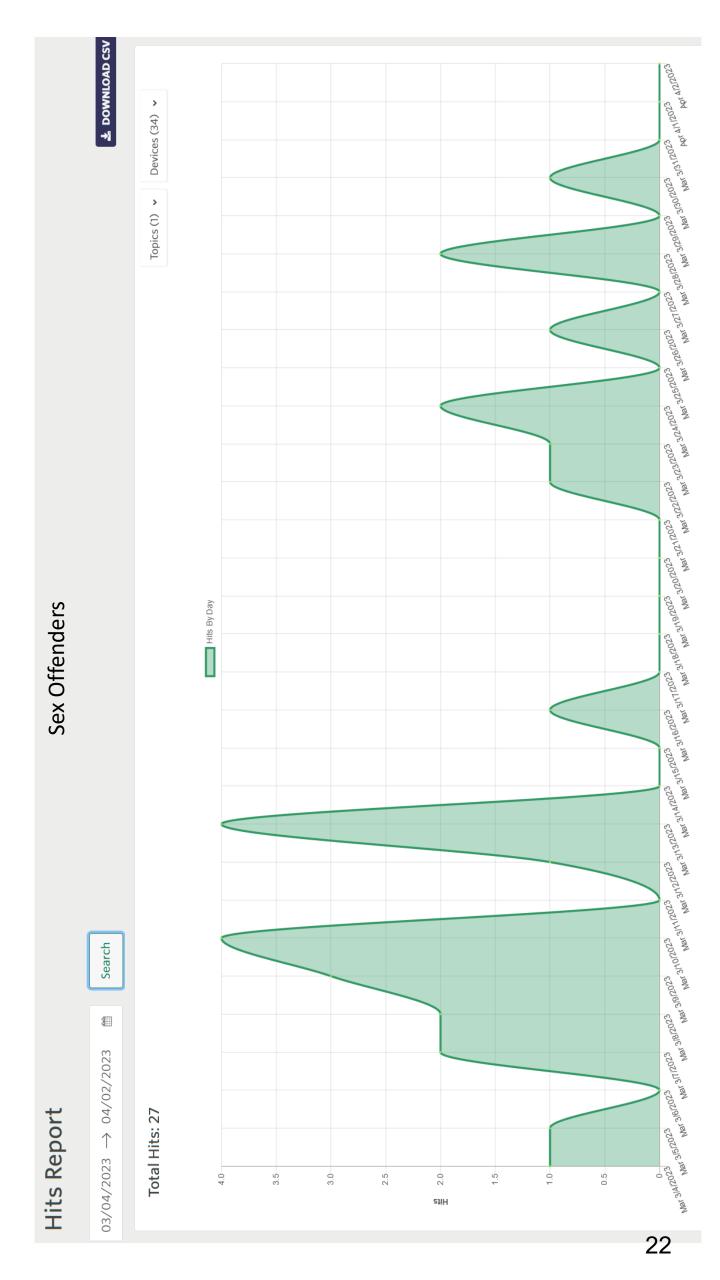

### ALPR REPORT

WEMORIAL VILLAGES

Total Plate Reads, Incl's multiple reads of same plate
Number of Unique Plates Read — Total without repeats
Number of Hits/Alerts - All 14 possible categories
Number of Hits/Alerts of the 6 monitored categories
Number of Sex Offender Hits (not monitored live)
Summary Report

## Hits/Reads By Camera

| Total Reads – 4,157,307                 | Unique Reads – 531,865 | Hits- 131                     | 7 Top Hit List-73 | <ul><li>Hotlist - 4</li></ul> | <ul> <li>Stolen Vehicle</li> </ul> | <ul> <li>Stolen Plate</li> </ul> | <ul> <li>Gang Member</li> </ul> | <ul> <li>Missing</li> </ul> | Amber       | <ul> <li>Priority Restraining Order</li> </ul> |             | Recoveries - 2 |            |
|-----------------------------------------|------------------------|-------------------------------|-------------------|-------------------------------|------------------------------------|----------------------------------|---------------------------------|-----------------------------|-------------|------------------------------------------------|-------------|----------------|------------|
|                                         |                        | 22 10/406,514<br>23 1/289,051 | 24 3/178,627      | 25 0/23,011                   | 26 2/56,941                        | 27 2/138,769                     | 28 0/43,431                     | 29 0/5,408                  | 30 1/39,712 | 31 2/155,212                                   | 32 0/11,052 | 33 0/42,598    | 34 0/2,299 |
| 1 8/256,927<br>2 0/179,888<br>3 See #31 |                        |                               |                   |                               |                                    | 11 1/34,525                      | 12 0/19,268                     | 13 11/277,627               | 14 2/89,788 | 15 0/6,688                                     | 16 1/65,180 |                |            |