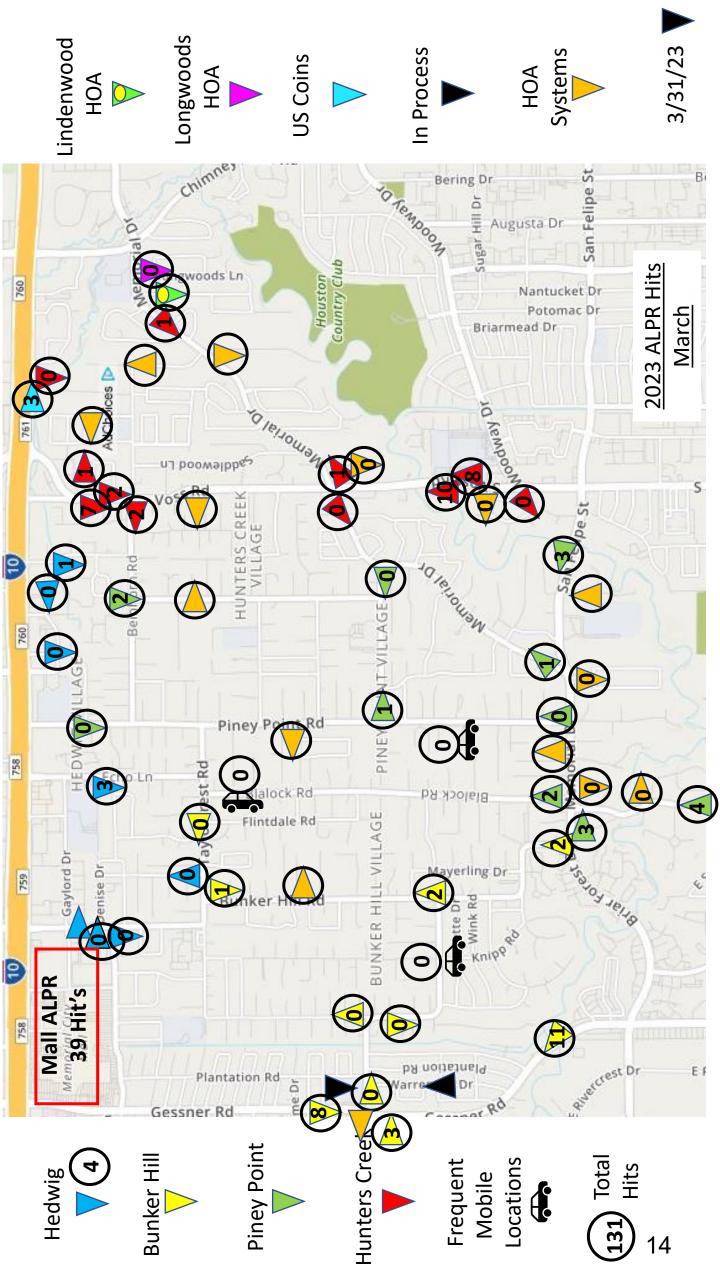

### ALPR REPORT

WEMORIAL VILLAGES

Total Plate Reads, Incl's multiple reads of same plate
Number of Unique Plates Read — Total without repeats
Number of Hits/Alerts - All 14 possible categories
Number of Hits/Alerts of the 6 monitored categories
Number of Sex Offender Hits (not monitored live)
Summary Report

Total Hits-Reads/total vehicles passed by each camera

### Summary Report

Memorial Manor NA Lindenwood/Memorial #31 Memorial E/B at Tealwood (new) Private Systems monitored by MVPD #32 Greenbay W/B at Memorial US COINS - I-10 Frontage Road #29 Riverbend Main Entrance #33 Strey N/B at Memorial #30 Beinhorn E/B at Voss Memorial City Mall - 22 **Bridlewood West NA Greyton Lane NA** Windemere NA Hampton Court Longwoods NA N Kuhlman NA Kensington NA Farnham Park Riverbend NA Pinewood NA Stillforest NA **Mott Lane** Calico NA #21 N/B Voss at Magnolia Bend Ln 1 #22 N/B Voss at Magnolia Bend Ln 2 #23 W/B San Felipe at Buffalo Bayou #15 Hunters Creek Drive S/B at I-10 #25 N/B Bunker Hill at Memorial #16 Memorial W/B at Creekside #20 S/B Voss at Old Voss Ln 2 #19 S/B Voss at Old Voss Ln 1 #24 N/B Blalock at Memorial #26 S/B Hedwig at Beinhorn #17 Memorial W/B at Voss #18 Memorial E/B at Voss **#28 Mobile Speed Trailer** #27 Mobile Unit #181 #9 N. Piney Point N/B at Memorial #4 Memorial N/B at Briar Forrest #7 Memorial E/B at Briar Forrest #5 Bunker Hill S/B at Taylorcrest #10 Memorial E/B at San Felipe #6 Taylorcrest W/B at Flintdale #12 Piney Point S/B at Gaylord #3 NO ALPR - Future Location #11 Greenbay E/B Piney Point #2 Memorial E/B at Memorial #1 Gessner S/B at Frostwood #14 Beinhorn W/B at Pipher #8 2200 S. Piney Point N/B #13 Gessner N/B at Bayou

POLICE

## Hits/Reads By Camera

| Total Reads – 4,157,307                 | Unique Reads – 531,865 | Hits- 131                     | 7 Top Hit List-73 | <ul><li>Hotlist - 4</li></ul> | <ul> <li>Stolen Vehicle</li> </ul> | <ul> <li>Stolen Plate</li> </ul> | <ul> <li>Gang Member</li> </ul> | <ul> <li>Missing</li> </ul> | Amber       | <ul> <li>Priority Restraining Order</li> </ul> |             | Recoveries - 2 |            |
|-----------------------------------------|------------------------|-------------------------------|-------------------|-------------------------------|------------------------------------|----------------------------------|---------------------------------|-----------------------------|-------------|------------------------------------------------|-------------|----------------|------------|
|                                         |                        | 22 10/406,514<br>23 1/289,051 | 24 3/178,627      | 25 0/23,011                   | 26 2/56,941                        | 27 2/138,769                     | 28 0/43,431                     | 29 0/5,408                  | 30 1/39,712 | 31 2/155,212                                   | 32 0/11,052 | 33 0/42,598    | 34 0/2,299 |
| 1 8/256,927<br>2 0/179,888<br>3 See #31 |                        |                               |                   |                               |                                    | 11 1/34,525                      | 12 0/19,268                     | 13 11/277,627               | 14 2/89,788 | 15 0/6,688                                     | 16 1/65,180 |                |            |