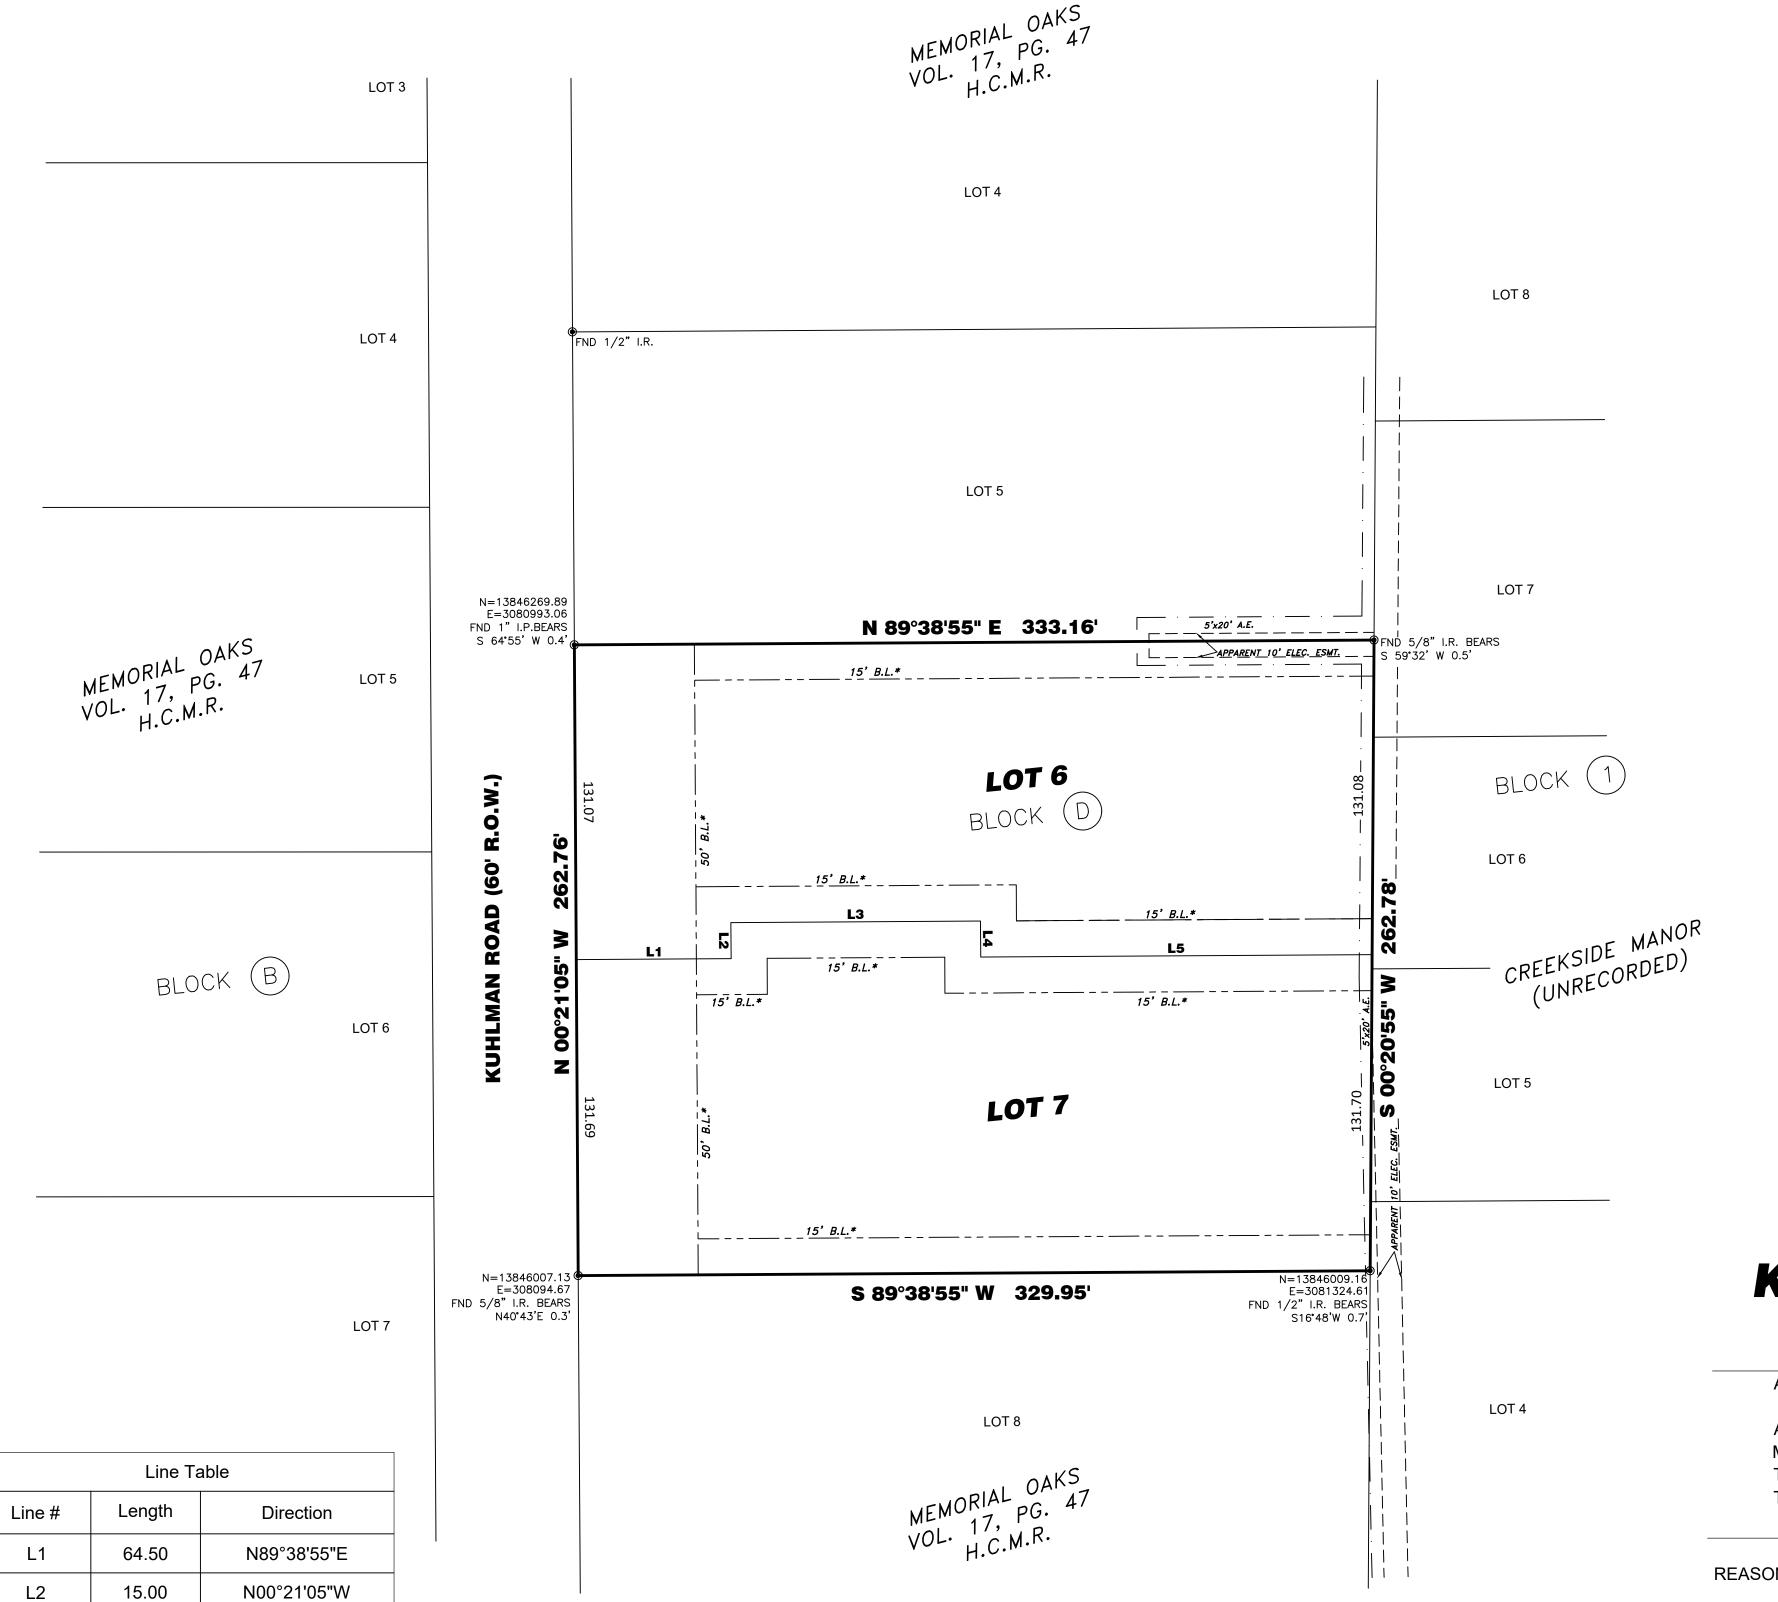

# METES & BOUNDS DESCRIPTION 2.000 ACRES (87,120 SQUARE FEET) BEING ALL OF LOT 6 AND LOT 7, BLOCK D MEMORIAL OAKS, HARRIS COUNTY, TEXAS

A 2.000 acres (87,120 square feet) tract of land, being all of Lots 6 and lot 7, Block D, MEMORIAL OAKS, as recorded under Vol. 17, Pg. 47, Harris County Map Records, as conveyed to Vernon Reaser and Emily Reaser, described in deed recorded in Harris County Clerk's File Numbers (HCCF No.) RP-2022-196699 and 20150197123, Harris County, Texas, and being more fully described as follows;

**BEGINNING**, at a point lying in the east Right-of-Way (ROW) line of Kuhlman Road (60 feet wide), marking the common west corner of Lot 5 and Lot 6, of said Block D and being the northwest corner of the herein described tract, from which a found 1-inch iron pipe, bears South 64 deg. 55 min. West, 0.4 feet, (having Texas State Plane Coordinates, South Central Zone 4204, US Survey Feet, N=13,846,269.89, E=3,080,993.06);

**THENCE**, North 89 deg. 38 min. 55 sec. East, along the common line of Lot 5 and 6, of said Block D, for a distance of 333.16 feet, to the northeast corner of the herein described tract, from which a found 5/8-inch iron rod, bears South 59 deg. 32 min. West, 0.5 feet;

**THENCE**, South 00 deg. 20 min. 55 sec. West, departing common line of Lot 5 and 6, of said Block D, passing at a distance of 131.07 feet, to the east common corner of said Lots 6 and 7, and continuing a total distance of 262.70 feet, to the southeast corner of the herein described tract, from which a found 1/2-inch iron rod, bears South 16 deg. 48 min. West, 0.7 feet;

**THENCE**, South 89 deg. 38 min. 55 sec. West, along the common line of Lot 7 and 8, of said Block D, a distance of 329.95 feet, to the southwest corner of the herein described tract, from which a found 5/8-inch iron rod, bears North 40 deg. 43 min. East, 0.3 feet,;

**THENCE**, North 00 deg. 21 min. 05 sec. West, along the aforementioned east ROW line of said Kuhlman Road, a distance of 262.76 feet, to the **POINT-OF-BEGINNING** and containing 87,120 square feet (2.000 acre) of land, more or less.