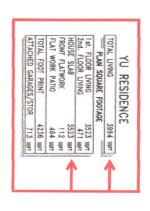

### Explanation of why the applicant believes the Board should grant the requested variance:

- 1. In a Community where the median age is, 43 and 46% of the residents are 45-85+ years old a one story home is expected and highly desirable. When building a single story home the lot coverage should increase to allow for comparable room sizes to new construction trends and homes in the area. This will ensure a new construction, single story home, will match the quality and comparative sales in our community. In order to ensure this the lot coverage will have to increase. Lot coverage for our new plan is 37.4%. We removed the covered patios completely and worked the floorplan down from our original set of plans. We have reduced it to 37.4% and we seek approval based on the newest set of construction drawings.
- 2. The newest set of Construction drawings show a storage area/gym to be the front most part of the home. We have reduced the original 2 car garage, which is not ideal, to a single car garage and created a gym area to adhere to ordinance Sec. 44-161. We have 3 cars and would like to park all cars inside and strong preference for 3 car garage.