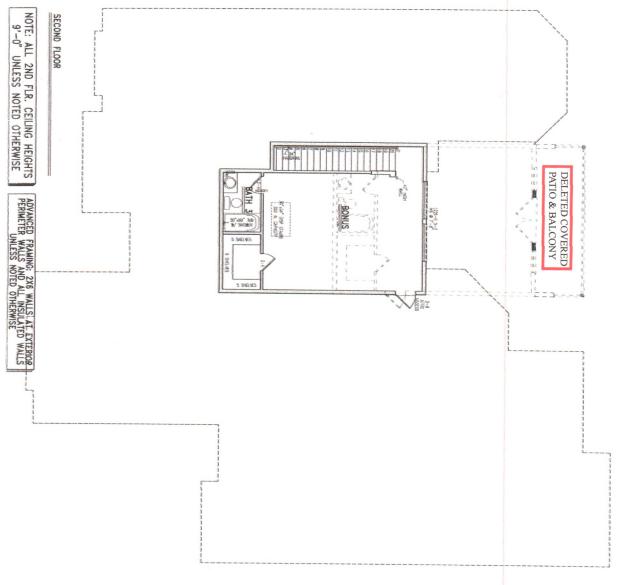

Additional Information we believe to be relevant to the Boards Matter are attached

Exhibit A - Photos

Exhibit B - Deleted Covered Patios & Comments

Exhibit C - Revised Floor Plan (3-6-2023)

### Explanation of why the applicant believes the Board should grant the requested variance:

- 1. In a Community where the median age is, 43 and 46% of the residents are 45-85+ years old a one story home is expected and highly desirable. When building a single story home the lot coverage should increase to allow for comparable room sizes to new construction trends and homes in the area. This will ensure a new construction, single story home, will match the quality and comparative sales in our community. In order to ensure this the lot coverage will have to increase. Lot coverage for our new plan is 37.4%. We removed the covered patios completely and worked the floorplan down from our original set of plans. We have reduced it to 37.4% and we seek approval based on the newest set of construction drawings.
- 2. The newest set of Construction drawings show a storage area/gym to be the front most part of the home. We have reduced the original 2 car garage, which is not ideal, to a single car garage and created a gym area to adhere to ordinance Sec. 44-161. We have 3 cars and would like to park all cars inside and strong preference for 3 car garage.