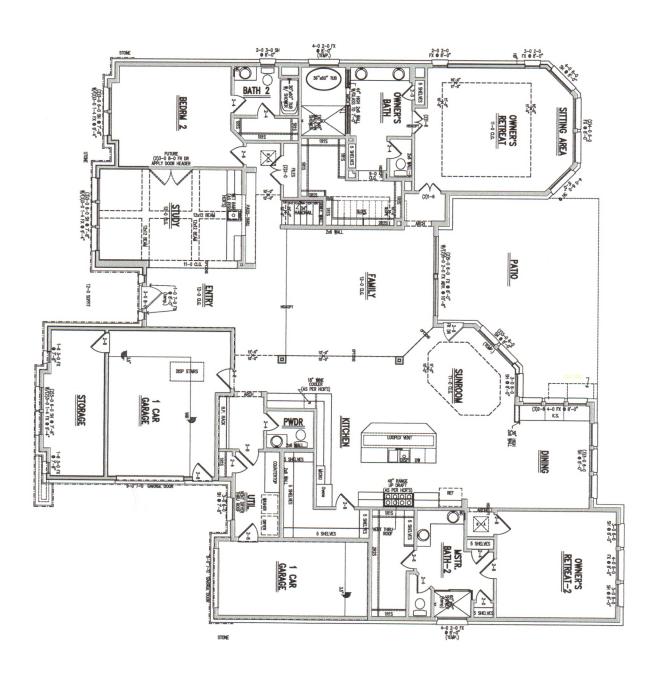

Thank you,

Henry Rivas C.B.O.

City of Hunters Creek

FIRST FLOOR

NOTE: ALL 1ST FLR. CEILING HEIGHTS 10'-0" UNLESS NOTED OTHERWISE ADVANCED FRAMING: 2X6 WALLS AT EXTERIOR PERIMETER WALLS AND ALL INSULATED WALLS UNLESS NOTED OTHERWISE

10545 BEINHORN RD. HOUSTON, TX. 77024

Proj. No.: 1241 Job No.: 0456

Lot: 2
Blk: 1
SecSECT

David Weekley Homes

g.m. | Scale: 1/8" = 1'-0" Date: 02.21.2022 | Rev.: 03.06.2023 ™ Weekley Homes L.P. 2010
 The measurements, dimensions, and othe specifications, shown on this document, are guidelines for construction use only. The actual specifications of the finished structure may vary. This document may not be relied on as a representation of