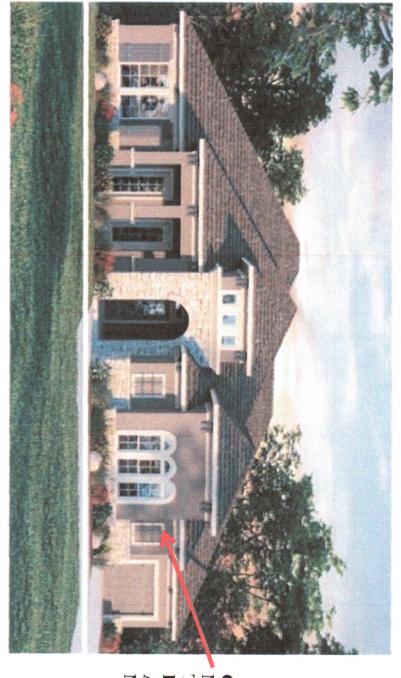

3. According to Sec. 44-161 (2) b. "Front facing garages allowed in certain circumstances. An automobile shelter opening may face toward the front street provided such opening is at least 50 feet to the rear of the front line of the dwelling." Our Front Facing Garage is 50' back from the front property line as per the newest set of construction drawings. We are also replacing double car garage door that is present on our current home, to a single car garage door 50ft from the front build line and 70ft from the street. With our new plan, there will be less visible garage door than our present structure and many of the older homes in the community. Please note our design is 28' from the fence and the garage door is not visible to any coming traffic.

# **EXHIBIT A - PHOTOS**

GARAGE DOOR
NOT VISIBLE
TO COMING TRAFFIC
BECAUSE DRIVEWAY
AND TUCKED BEHIND
NEIGHBOOR'S GARAGE

GARAGE DOOR
HIGHLY VISIBLE
TO COMING TRAFFIC
FOR THIS LAYOUR

FIRST FLOOR

NOTE: ALL 1ST FLR. CEILING HEIGHTS 10'-0" UNLESS NOTED OTHERWISE ADVANCED FRAMING: 2X6 WALLS AT EXTERIOR PERIMETER WALLS AND ALL INSULATED WALLS UNLESS NOTED OTHERWISE