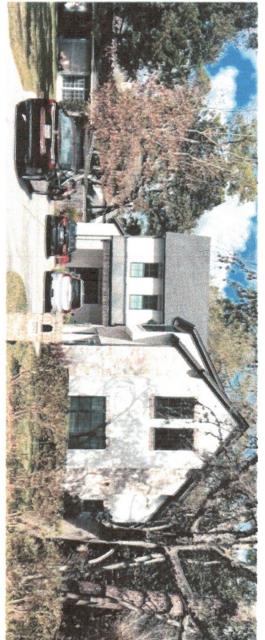

3. According to Sec. 44-161 (2) b. "Front facing garages allowed in certain circumstances. An automobile shelter opening may face toward the front street provided such opening is at least 50 feet to the rear of the front line of the dwelling." Our Front Facing Garage is 50' back from the front property line as per the newest set of construction drawings. We are also replacing double car garage door that is present on our current home, to a single car garage door 50ft from the front build line and 70ft from the street. With our new plan, there will be less visible garage door than our present structure and many of the older homes in the community. Please note our design is 28' from the fence and the garage door is not visible to any coming traffic.

# **EXHIBIT A - PHOTOS**

GARAGE DOOR
NOT VISIBLE
TO COMING TRAFFIC
BECAUSE DRIVEWAY
AND TUCKED BEHIND
NEIGHBOOR'S GARAGE

GARAGE DOOR
HIGHLY VISIBLE
TO COMING TRAFFIC
FOR THIS LAYOUR

FIRST FLOOR

NOTE: ALL 1ST FLR. CEILING HEIGHTS 10'-0" UNLESS NOTED OTHERWISE ADVANCED FRAMING: 2X6 WALLS AT EXTERIOR PERIMETER WALLS AND ALL INSULATED WALLS UNLESS NOTED OTHERWISE