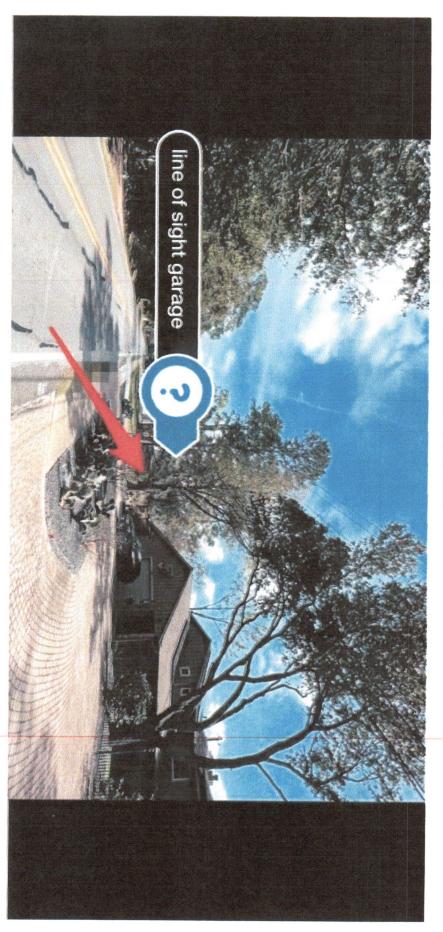

3. According to Sec. 44-161 (2) b. "Front facing garages allowed in certain circumstances. An automobile shelter opening may face toward the front street provided such opening is at least 50 feet to the rear of the front line of the dwelling." Our Front Facing Garage is 50' back from the front property line as per the newest set of construction drawings. We are also replacing double car garage door that is present on our current home, to a single car garage door 50ft from the front build line and 70ft from the street. With our new plan, there will be less visible garage door than our present structure and many of the older homes in the community. Please note our design is 28' from the fence and the garage door is not visible to any coming traffic.

# **EXHIBIT A - PHOTOS**

GARAGE DOOR
NOT VISIBLE
TO COMING TRAFFIC
BECAUSE DRIVEWAY
AND TUCKED BEHIND
NEIGHBOOR'S GARAGE

GARAGE DOOR
HIGHLY VISIBLE
TO COMING TRAFFIC
FOR THIS LAYOUR

FIRST FLOOR

NOTE: ALL 1ST FLR. CEILING HEIGHTS 10'-0" UNLESS NOTED OTHERWISE ADVANCED FRAMING: 2X6 WALLS AT EXTERIOR PERIMETER WALLS AND ALL INSULATED WALLS UNLESS NOTED OTHERWISE