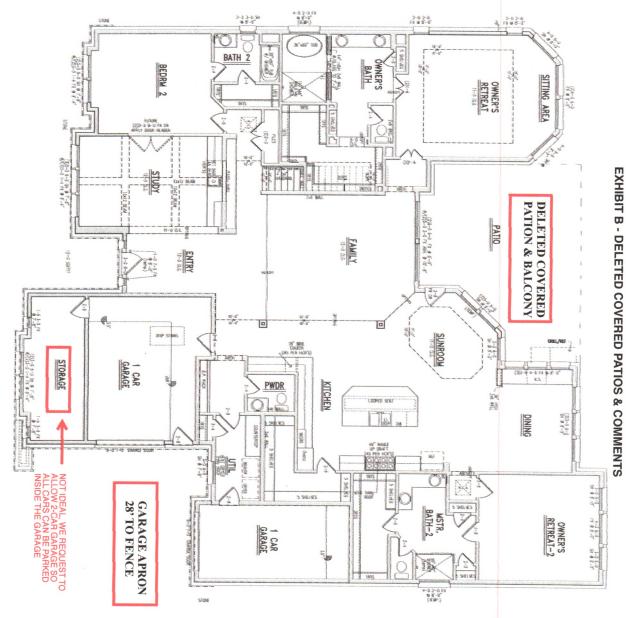

Additional Information we believe to be relevant to the Boards Matter are attached

Exhibit A - Photos

Exhibit B - Deleted Covered Patios & Comments

Exhibit C - Revised Floor Plan (3-6-2023)

### Explanation of why the applicant believes the Board should grant the requested variance:

- 1. In a Community where the median age is, 43 and 46% of the residents are 45-85+ years old a one story home is expected and highly desirable. When building a single story home the lot coverage should increase to allow for comparable room sizes to new construction trends and homes in the area. This will ensure a new construction, single story home, will match the quality and comparative sales in our community. In order to ensure this the lot coverage will have to increase. Lot coverage for our new plan is 37.4%. We removed the covered patios completely and worked the floorplan down from our original set of plans. We have reduced it to 37.4% and we seek approval based on the newest set of construction drawings.
- 2. The newest set of Construction drawings show a storage area/gym to be the front most part of the home. We have reduced the original 2 car garage, which is not ideal, to a single car garage and created a gym area to adhere to ordinance Sec. 44-161. We have 3 cars and would like to park all cars inside and strong preference for 3 car garage.

3. According to Sec. 44-161 (2) b. "Front facing garages allowed in certain circumstances. An automobile shelter opening may face toward the front street provided such opening is at least 50 feet to the rear of the front line of the dwelling." Our Front Facing Garage is 50' back from the front property line as per the newest set of construction drawings. We are also replacing double car garage door that is present on our current home, to a single car garage door 50ft from the front build line and 70ft from the street. With our new plan, there will be less visible garage door than our present structure and many of the older homes in the community. Please note our design is 28' from the fence and the garage door is not visible to any coming traffic.