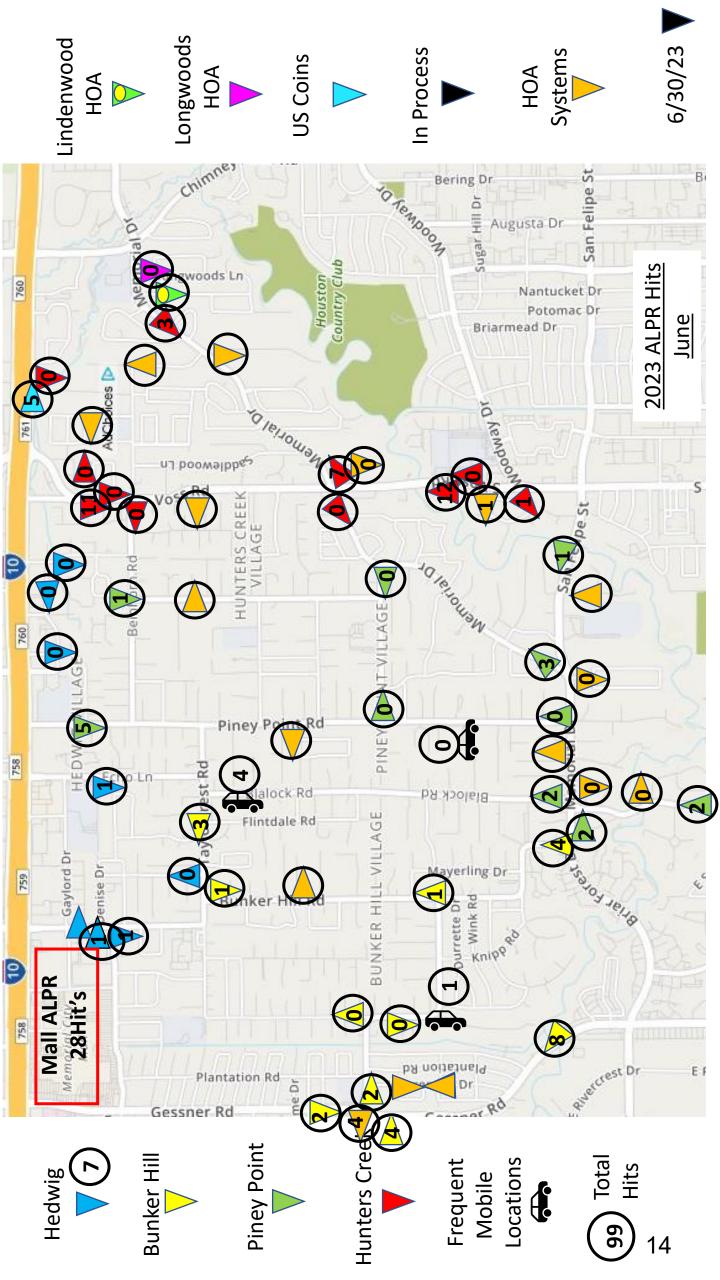

## Major/Significant Events

- The ALPR system was responsible for solving several property crimes within the villages this month. Arrests included 2 groups of multiple individuals (4) and (3), who had broken into construction vehicles by utilizing a window punch and another male subject who had broken into a home in River Bend. The male in that case fled from officers but was caught. He was found to be in possession of 7 firearms.
- Officers towed 41 vehicles for being operated by an unlicensed driver, without a vehicle registration or insurance. Many were displaying fake paper license plate tags.
- Officers initiated a vacant home inventory of village area homes that are currently unoccupied. Officers located 2 transients who had established themselves on vacant properties. Officers now maintain an active list of vacant homes that are regularly patrolled.
- Officers arrest a duo of active mail thieves who were found to be in possession of over 400 pieces of area residents mail that they had just stolen.

*Type and frequency of calls for service/citations include:* 

| Call Type     | <u>#</u> | Call Type             | <u>#</u> | Citations         | #   |
|---------------|----------|-----------------------|----------|-------------------|-----|
| False Alarms: | 192      | Ord. Violations:      | 31       | Speeding:         | 107 |
| Animal Calls: | 11       | Information:          | 22       | Exp. Registration | 278 |
| ALPR Hits:    | 49       | Suspicious Situations | 72       | No Ins            | 145 |
| Assist Fire:  | 56       | Loud Party            | 18       | No License        | 116 |
| Assist EMS:   | 35       | Welfare Checks:       | 16       | Stop Sign         | 32  |
|               |          |                       |          | Fake Plate        | 49  |