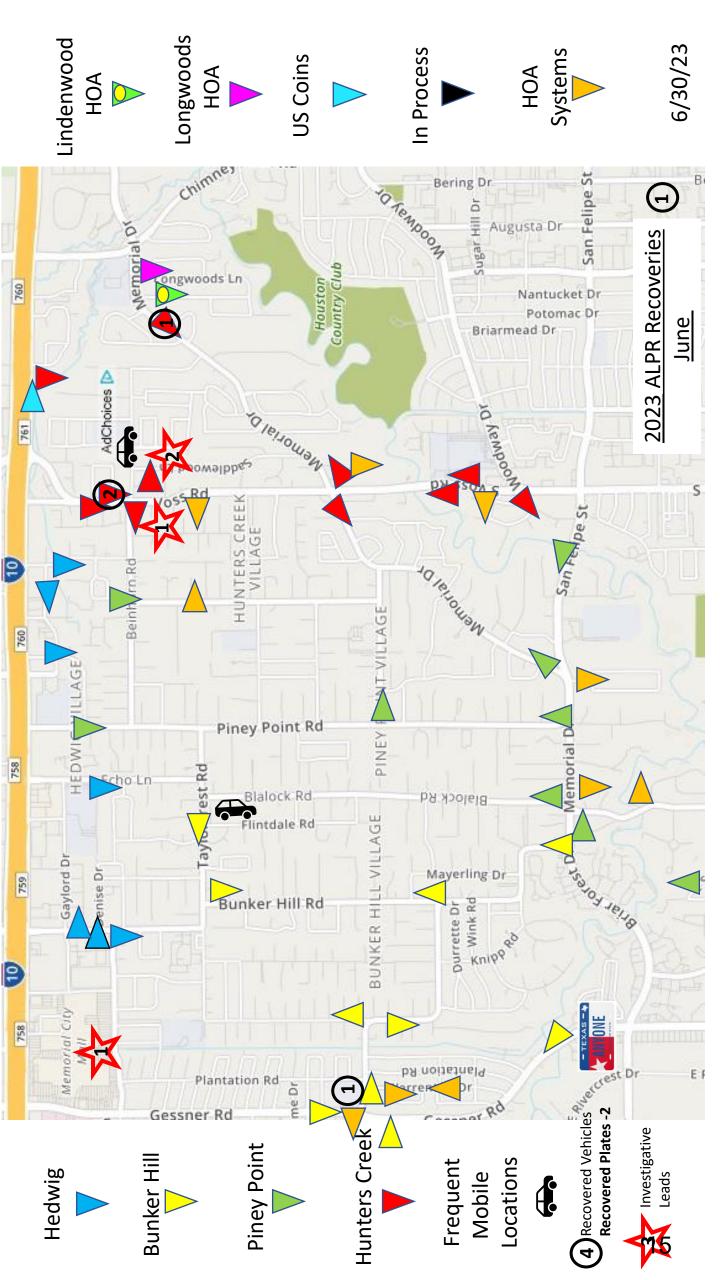

## Major/Significant Events

- The ALPR system was responsible for solving several property crimes within the villages this month. Arrests included 2 groups of multiple individuals (4) and (3), who had broken into construction vehicles by utilizing a window punch and another male subject who had broken into a home in River Bend. The male in that case fled from officers but was caught. He was found to be in possession of 7 firearms.
- Officers towed 41 vehicles for being operated by an unlicensed driver, without a vehicle registration or insurance. Many were displaying fake paper license plate tags.
- Officers initiated a vacant home inventory of village area homes that are currently unoccupied. Officers located 2 transients who had established themselves on vacant properties. Officers now maintain an active list of vacant homes that are regularly patrolled.
- Officers arrest a duo of active mail thieves who were found to be in possession of over 400 pieces of area residents mail that they had just stolen.

| ALPR Stops L | ocated not Re | ported as Re | covered |
|--------------|---------------|--------------|---------|
| Plate        | ALPR          | Agency       | Date    |
| SFG9342      | 19            | HPD          | 11-Jan  |
| KKP9539      | 1             | HPD          | 26-Jan  |
| PBB6385      | 13            | HPD          | 30-Jan  |
| RXN2712      | 21            | Southside    | 9-Feb   |
| RZY1469      | 8             | HPD          | 6-Mar   |
| HSL0283      | 7             | HPD          | 3-Jun   |
| RTY9029      | 6             | HPD          | 4-Jun   |
| HZY2942      | 6             | HPD          | 14-Jun  |
| PYX7001      | 19            | HPD          | 22-Jun  |
| LDZ0876      | 8             | Edinberg     | 25-Jun  |

|              |           |          | Plate Recoverie | s          |      |       |
|--------------|-----------|----------|-----------------|------------|------|-------|
| Plate Recove | Date      | Links    |                 | Plate Reco | Date | Links |
| SFG9342      | 1/12/2023 | Owner    |                 |            |      |       |
| RDM8571      | 1/18/2023 | Cited    |                 |            |      |       |
| KKV5316      | 1/18/2023 | Owner    |                 |            |      |       |
| NDD9473      | 2/17/2023 | Cited    |                 |            |      |       |
| RMW2202      | 2/23/2023 | Owner    |                 |            |      |       |
| RGB8499      | 2/24/2023 | Owner    |                 |            |      |       |
| RZX6901      | 3/8/2023  | Arrested |                 |            |      |       |
| OB1159K      | 4/18/2023 | Cited    |                 |            |      |       |
| LC9151       | 4/21/2023 | Owner    |                 |            |      |       |
| NKH9972      | 5/17/2023 | Owner    |                 |            |      |       |
| 2B0644F      | 5/18/2023 | Cited    |                 |            |      |       |
| SVH7417      | 5/20/2023 | Owner    |                 |            |      |       |
| PGN223       | 5/24/2023 | Owner    |                 |            |      |       |
| 720S4CO      | 5/25/2026 | Cited    |                 |            |      |       |
| HSL0283      | 6/2/2023  | Owner    |                 |            |      |       |
| RNT6220      | 6/22/2023 | Cited    |                 |            |      |       |
| 2B3401K      | 6/23/2023 | Cited    |                 |            |      |       |