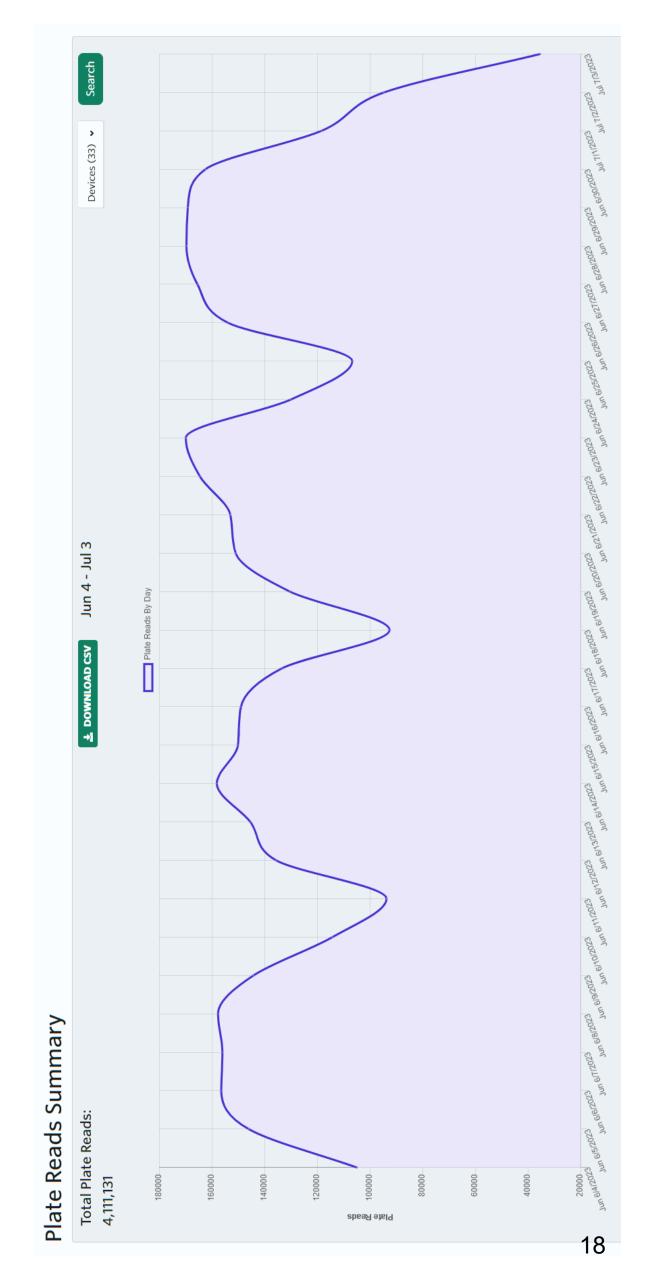

|         |           |      |
| BMV's               | HDN7572  | 17-Apr    | #20         |               |         |           |      |
| BMV                 | SLD2033  | 21-Apr    | #7          |               |         |           |      |
| Poss Abduction*     | Multi    | 28-Apr    | #14         |               |         |           |      |

<sup>\*</sup> ALPR used to prove false report



## June 2023

## ALPR

WEMORIAL VILLAGES

## REPORT

POINT

BUNKER

Total Plate Reads, Incl's multiple reads of same plate
Number of Unique Plates Read — Total without repeats
Number of Hits/Alerts - All 14 possible categories
Number of Hits/Alerts of the 6 monitored categories
Number of Sex Offender Hits (not monitored live)
Summary Report

Total Hits-Reads/total vehicles passed by each camera













Memorial Manor NA Lindenwood/Memorial #31 Memorial E/B at Tealwood (new) Private Systems monitored by MVPD #32 Greenbay W/B at Memorial US COINS - I-10 Frontage Road #29 Riverbend Main Entrance #33 Strey N/B at Memorial #30 Beinhorn E/B at Voss Memorial City Mall - 22 **Bridlewood West NA Greyton Lane NA** Windemere NA Hampton Court Longwoods NA N Kuhlman NA Kensington NA Farnham Park Riverbend NA Pinewood NA Stillforest NA **Mott Lane** Calico NA #21 N/B Voss at Magnolia Bend Ln 1 #22 N/B Voss at Magnolia Bend Ln 2 #23 W/B San Felipe at Buffalo Bayou #15 Hunters Creek Drive S/B at I-10 #25 N/B Bunker Hill at Memorial #16 Memorial W/B at Creekside #20 S/B Voss at Old Voss Ln 2 #19 S/B Voss at Old Voss Ln 1 #24 N/B Blalock at Memorial #26 S/B Hedwig at Beinhorn #17 Memorial W/B