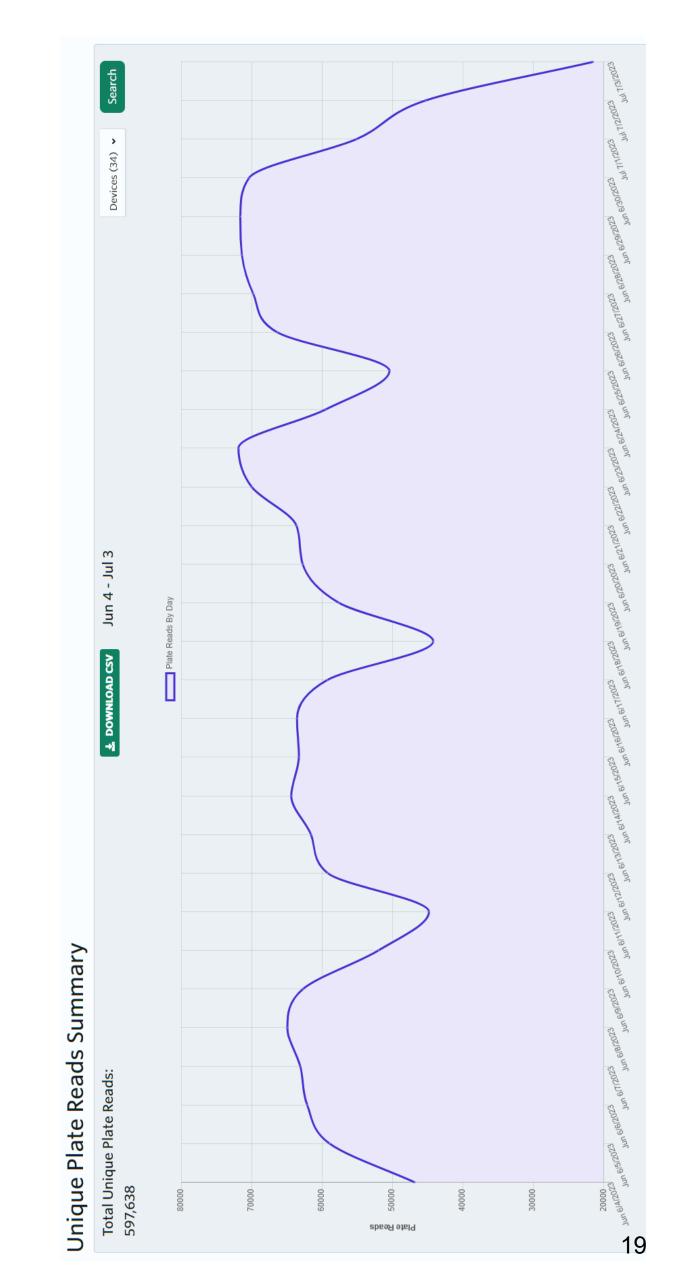

|         |           |      |
| BMV's               | HDN7572  | 17-Apr    | #20         |               |         |           |      |
| BMV                 | SLD2033  | 21-Apr    | #7          |               |         |           |      |
| Poss Abduction*     | Multi    | 28-Apr    | #14         |               |         |           |      |

<sup>\*</sup> ALPR used to prove false report



## June 2023

## ALPR

WEMORIAL VILLAGES

## REPORT

POINT

BUNKER

Total Plate Reads, Incl's multiple reads of same plate
Number of Unique Plates Read — Total without repeats
Number of Hits/Alerts - All 14 possible categories
Number of Hits/Alerts of the 6 monitored categories
Number of Sex Offender Hits (not monitored live)
Summary Report

Total Hits-Reads/total vehicles passed by each camera













Memorial Manor NA Lindenwood/Memorial #31 Memorial E/B at Tealwood (new) Private Systems monitored by MVPD #32 Greenbay W/B at Memorial US COINS - I-10 Frontage Road #29 Riverbend Main Entrance #33 Strey N/B at Memorial #30 Beinhorn E/B at Voss Memorial City Mall - 22 **Bridlewood West NA Greyton Lane NA** Windemere NA Hampton Court Longwoods NA N Kuhlman NA Kensington NA Farnham Park Riverbend NA Pinewood NA Stillforest NA **Mott Lane** Calico NA #21 N/B Voss at Magnolia Bend Ln 1 #22 N/B Voss at Magnolia Bend Ln 2 #23 W/B San Felipe at Buffalo Bayou #15 Hunters Creek Drive S/B at I-10 #25 N/B Bunker Hill at Memorial #16 Memorial W/B at Creekside #20 S/B Voss at Old Voss Ln 2 #19 S/B Voss at Old Voss Ln 1 #24 N/B Blalock at Memorial #26 S/B Hedwig at Beinhorn #17 Memorial W/B at