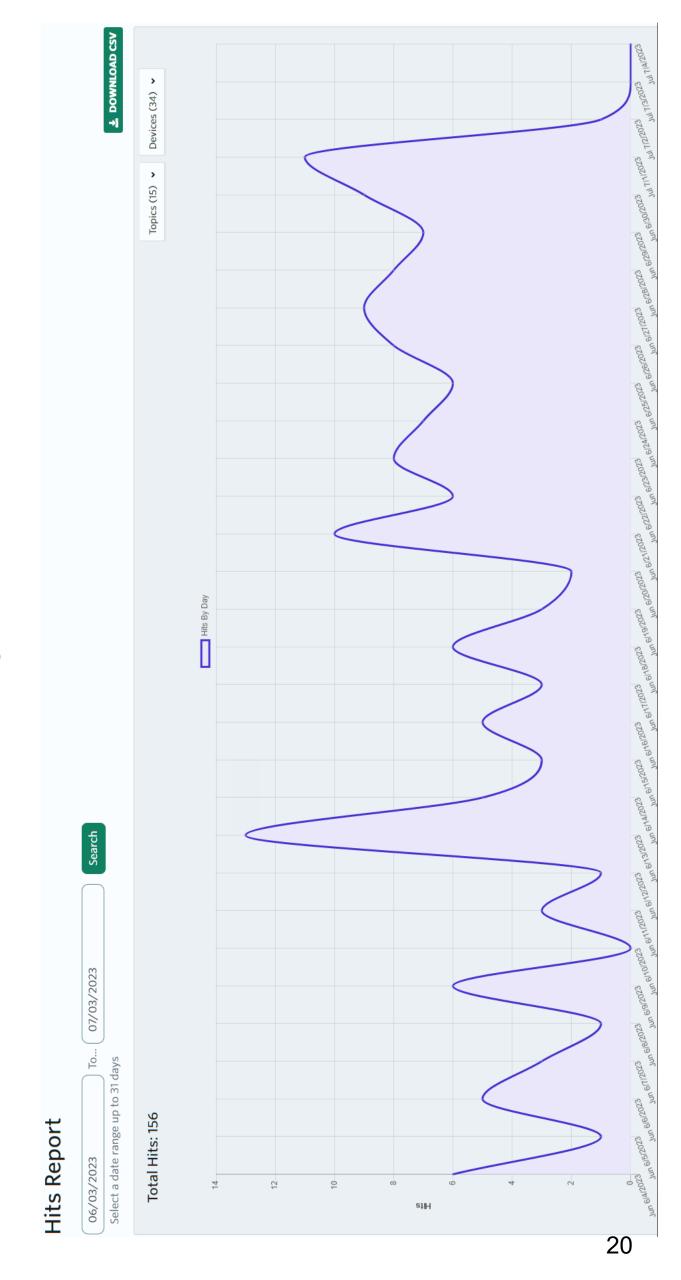

|           |      |
| BMV's               | HDN7572  | 17-Apr    | #20         |               |         |           |      |
| BMV                 | SLD2033  | 21-Apr    | #7          |               |         |           |      |
| Poss Abduction*     | Multi    | 28-Apr    | #14         |               |         |           |      |

<sup>\*</sup> ALPR used to prove false report



## June 2023

## ALPR

WEMORIAL VILLAGES

## REPORT

POINT

BUNKER

Total Plate Reads, Incl's multiple reads of same plate
Number of Unique Plates Read — Total without repeats
Number of Hits/Alerts - All 14 possible categories
Number of Hits/Alerts of the 6 monitored categories
Number of Sex Offender Hits (not monitored live)
Summary Report

Total Hits-Reads/total vehicles passed by each camera













Memorial Manor NA Lindenwood/Memorial #31 Memorial E/B at Tealwood (new) Private Systems monitored by MVPD #32 Greenbay W/B at Memorial US COINS - I-10 Frontage Road #29 Riverbend Main Entrance #33 Strey N/B at Memorial #30 Beinhorn E/B at Voss Memorial City Mall - 22 **Bridlewood West NA Greyton Lane NA** Windemere NA Hampton Court Longwoods NA N Kuhlman NA Kensington NA Farnham Park Riverbend NA Pinewood NA Stillforest NA **Mott Lane** Calico NA #21 N/B Voss at Magnolia Bend Ln 1 #22 N/B Voss at Magnolia Bend Ln 2 #23 W/B San Felipe at Buffalo Bayou #15 Hunters Creek Drive S/B at I-10 #25 N/B Bunker Hill at Memorial #16 Memorial W/B at Creekside #20 S/B Voss at Old Voss Ln 2 #19 S/B Voss at Old Voss Ln 1 #24 N/B Blalock at Memorial #26 S/B Hedwig at Beinhorn #17 Memorial W/B at V