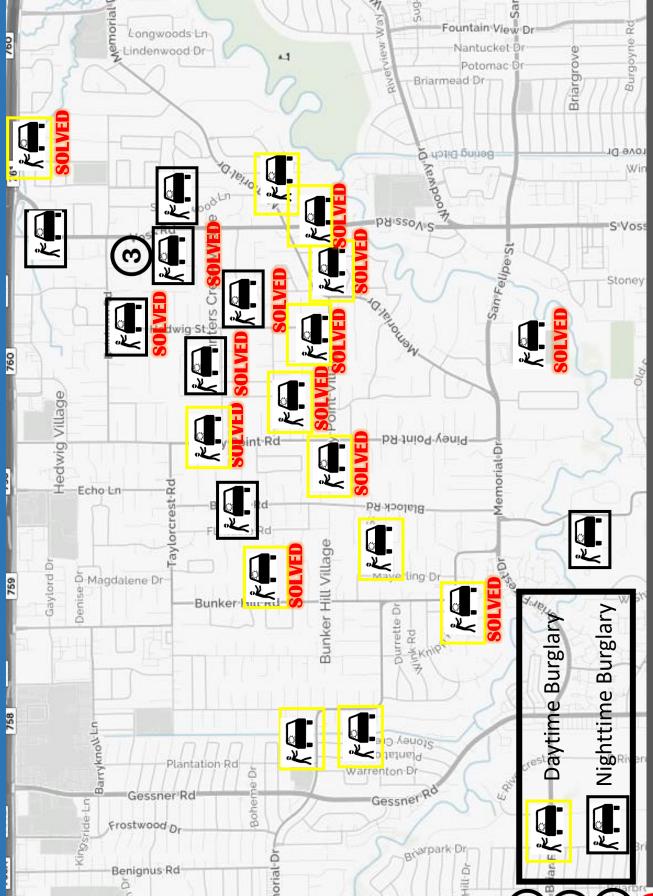

## Major/Significant Events

- The ALPR system was responsible for solving several property crimes within the villages this month. Arrests included 2 groups of multiple individuals (4) and (3), who had broken into construction vehicles by utilizing a window punch and another male subject who had broken into a home in River Bend. The male in that case fled from officers but was caught. He was found to be in possession of 7 firearms.
- Officers towed 41 vehicles for being operated by an unlicensed driver, without a vehicle registration or insurance. Many were displaying fake paper license plate tags.
- Officers initiated a vacant home inventory of village area homes that are currently unoccupied. Officers located 2 transients who had established themselves on vacant properties. Officers now maintain an active list of vacant homes that are regularly patrolled.
- Officers arrest a duo of active mail thieves who were found to be in possession of over 400 pieces of area residents mail that they had just stolen.

*Type and frequency of calls for service/citations include:* 

| Call Type     | <u>#</u> | Call Type             | <u>#</u> | Citations         | #   |
|---------------|----------|-----------------------|----------|-------------------|-----|
| False Alarms: | 192      | Ord. Violations:      | 31       | Speeding:         | 107 |
| Animal Calls: | 11       | Information:          | 22       | Exp. Registration | 278 |
| ALPR Hits:    | 49       | Suspicious Situations | 72       | No Ins            | 145 |
| Assist Fire:  | 56       | Loud Party            | 18       | No License        | 116 |
| Assist EMS:   | 35       | Welfare Checks:       | 16       | Stop Sign         | 32  |
|               |          |                       |          | Fake Plate        | 49  |