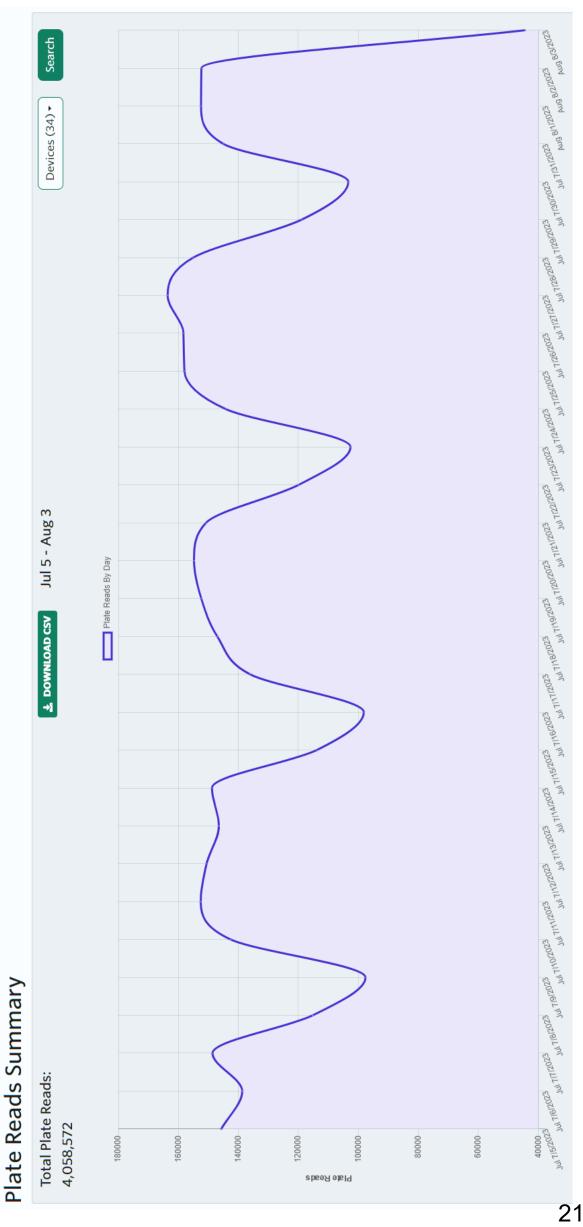

-Apr    | #20      |               |         |           |      |  |  |  |  |  |
| BMV                 | SLD2033                    | 21-Apr    | #7       |               |         |           |      |  |  |  |  |  |
| Poss Abduction*     | Multi                      | 28-Apr    | #14      |               |         |           |      |  |  |  |  |  |

<sup>\*</sup> ALPR used to prove false report



## July 2023

### ALPR

TEMORIAL VILLAGES

## REPORT

BUNKER

Total Plate Reads, Incl's multiple reads of same plate Number of Unique Plates Read — Total without repeats Number of Hits/Alerts - All 14 possible categories Number of Hits/Alerts of the 6 monitored categories Number of Sex Offender Hits (not monitored live) Summary Report

Total Hits-Reads/total vehicles passed by each camera

20













#31 Memorial E/B at Tealwood (new) Private Systems monitored by MVPD #32 Greenbay W/B at Memorial US COINS - I-10 Frontage Road #29 Riverbend Main Entrance #33 Strey N/B at Memorial #30 Beinhorn E/B at Voss Memorial City Mall - 22 **Bridlewood West NA Greyton Lane NA** Windemere NA Hampton Court Longwoods NA N Kuhlman NA Kensington NA Farnham Park Riverbend NA Pinewood NA Stillforest NA **Mott Lane** Calico NA #21 N/B Voss at Magnolia Bend Ln 1 #22 N/B Voss at Magnolia Bend Ln 2 #23 W/B San Felipe at Buffalo Bayou #15 Hunters Creek Drive S/B at I-10 #25 N/B Bunker Hill at Memorial #16 Memorial W/B at Creekside #20 S/B Voss at Old Voss Ln 2 #19 S/B Voss at Old Voss Ln 1 #24 N/B Blalock at Memorial #26 S/B Hedwig at Beinhorn #17 Memorial W/B at Voss #18 Memorial E/B at Voss **#28