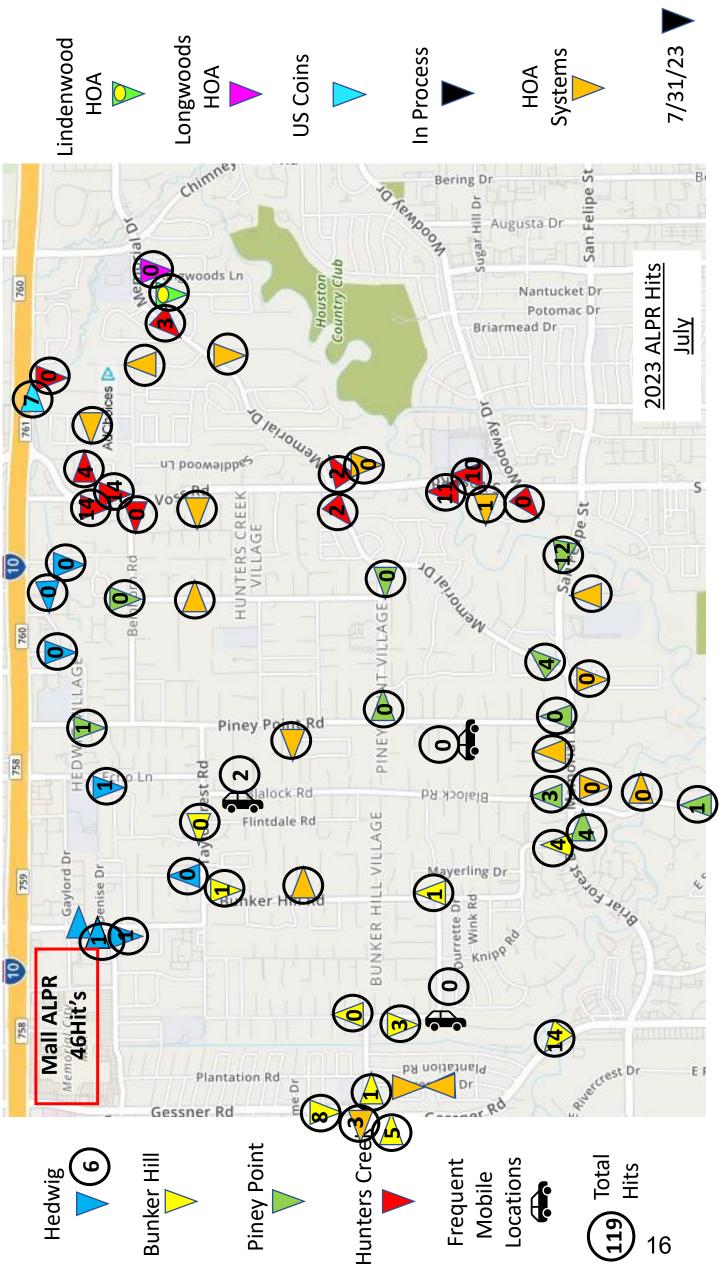

*Type and frequency of calls for service/citations include:* 

| Call Type     | <u>#</u> | Call Type             | <u>#</u> | Citations         | #   |
|---------------|----------|-----------------------|----------|-------------------|-----|
| False Alarms: | 145      | Ord. Violations:      | 29       | Speeding:         | 117 |
| Animal Calls: | 20       | Information:          | 14       | Exp. Registration | 206 |
| ALPR Hits:    | 44       | Suspicious Situations | 62       | No Ins            | 145 |
| Assist Fire:  | 43       | Loud Party            | 10       | No License        | 134 |
| Assist EMS:   | 42       | Welfare Checks:       | 13       | Stop Sign         | 29  |
|               |          |                       |          | Fake Plate        | 18  |