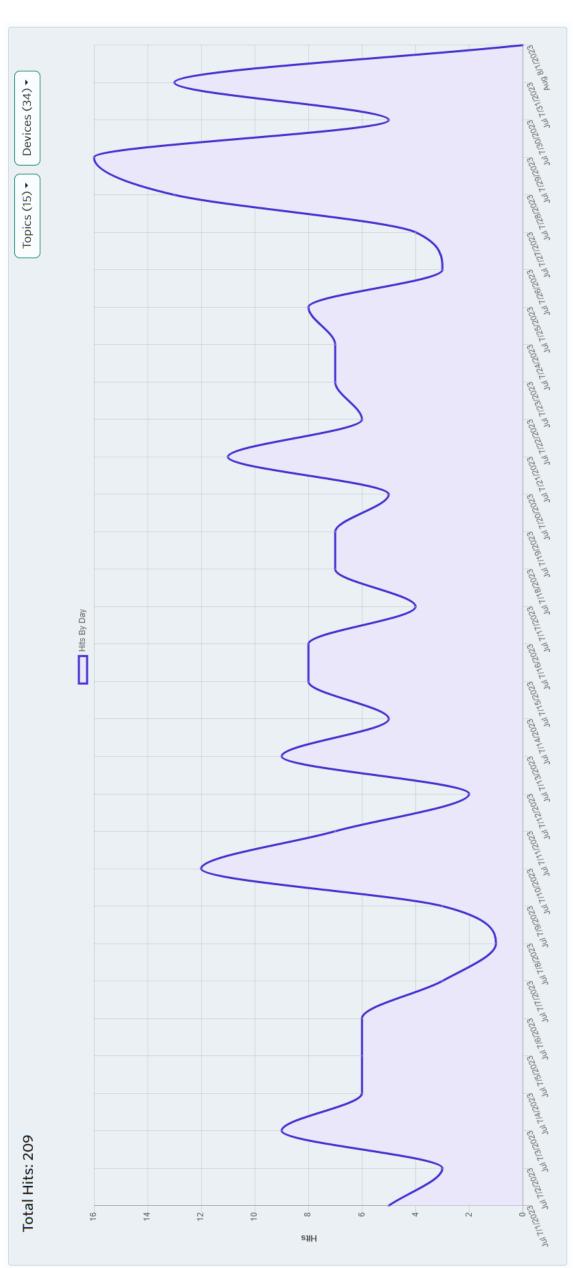

*Type and frequency of calls for service/citations include:* 

| Call Type     | <u>#</u> | Call Type             | <u>#</u> | Citations         | #   |
|---------------|----------|-----------------------|----------|-------------------|-----|
| False Alarms: | 145      | Ord. Violations:      | 29       | Speeding:         | 117 |
| Animal Calls: | 20       | Information:          | 14       | Exp. Registration | 206 |
| ALPR Hits:    | 44       | Suspicious Situations | 62       | No Ins            | 145 |
| Assist Fire:  | 43       | Loud Party            | 10       | No License        | 134 |
| Assist EMS:   | 42       | Welfare Checks:       | 13       | Stop Sign         | 29  |
|               |          |                       |          | Fake Plate        | 18  |

This month the department generated a total of 105 police reports. BH-37 PP-23 HC-39 HOU-5, HED-1, SV-0

| Crimes Against of Persons         | (2)        |                        |    |
|-----------------------------------|------------|------------------------|----|
| Assault (DV)                      | 2          |                        |    |
| ` ,                               |            |                        |    |
| Crimes Against Property           | (14)       |                        |    |
| Burglary of a Motor Vehicle       | 2          | Fraud/ID               | 7  |
| Criminal Mischief                 | 1          | Theft Misd.            | 4  |
|                                   |            |                        |    |
| Petty/Quality of Life Crimes/Even | nts (89)   |                        |    |
| ALPR Hits (valid)                 | 5          | DWI                    | 1  |
| Accidents                         | 11         | Misc                   | 10 |
| Possession of CS                  | 2          | Poss. of Deadly Weapon | 1  |
| Warrants                          | 8          | Towed Vehicles         | 51 |
|                                   |            |                        |    |
| Arrest Summary: Individuals Arre  | ested (14) |                        |    |
| Warrants                          | 8          | Felony                 | 1  |
| Class 3 Arrests                   | 4          | DWI                    | 1  |