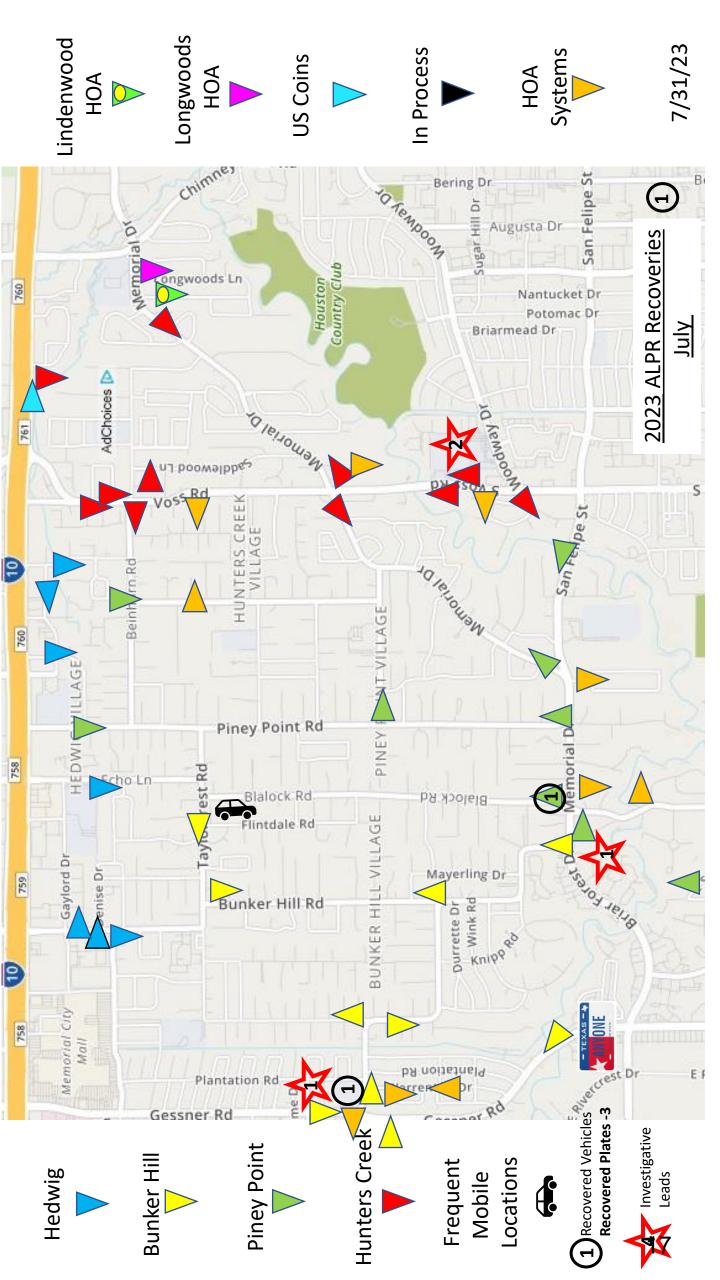

| % Change    |                    |                  |                   |       |         |           |       |               |              |               |              |               |              |





# 2022 Officer Committed Time to Service Report

| Employee Name          | Jan        | Feb          | Mar        | Apr      | May      | Jun      | Inc      | Aug | Sep | Oct | Nov | Dec   | Reports | Cites |
|------------------------|------------|--------------|------------|----------|----------|----------|----------|-----|-----|-----|-----|-------|---------|-------|
| ALSALMANI, ALI         | 26:36:21   | :21 23:28:43 | 3 24:11:20 | 22:45:35 | 36:12:16 | 39:39:19 | 20:29:11 |     |     |     |     |       | 7       | 31    |
| BAKER, BRIAN C         | * 3:31:40  | :40 0:18:16  | 5 1:29:15  | 0:32:24  | 0:21:24  | 0:34:07  | 0:00:00  |     |     |     |     |       |         |       |
| BALDWIN, BRIAN         | 17:32:11   | :11 13:52:09 | 18:58:23   | 15:22:04 | 11:14:09 | 12:46:41 |