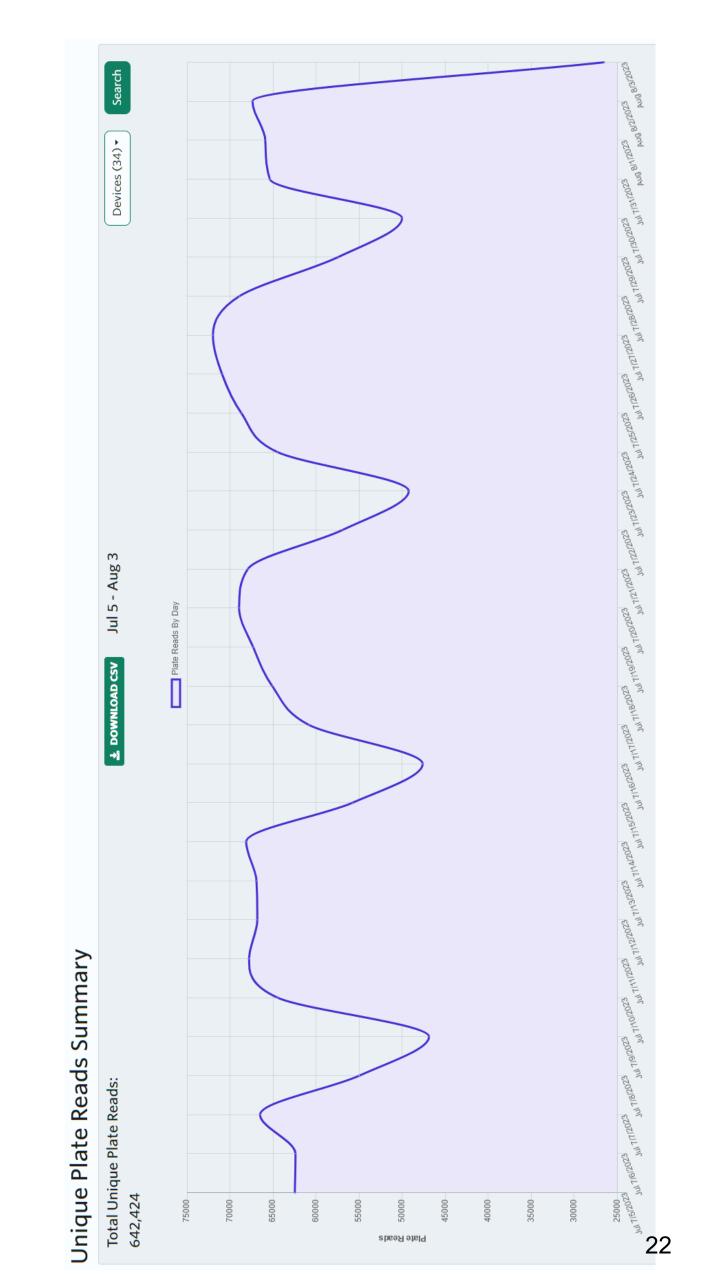

pr    | #20      |               |         |           |      |  |  |  |  |  |
| BMV                 | SLD2033                    | 21-Apr    | #7       |               |         |           |      |  |  |  |  |  |
| Poss Abduction*     | Multi                      | 28-Apr    | #14      |               |         |           |      |  |  |  |  |  |

<sup>\*</sup> ALPR used to prove false report



## July 2023

### ALPR

TEMORIAL VILLAGES

## REPORT

BUNKER

Total Plate Reads, Incl's multiple reads of same plate Number of Unique Plates Read — Total without repeats Number of Hits/Alerts - All 14 possible categories Number of Hits/Alerts of the 6 monitored categories Number of Sex Offender Hits (not monitored live) Summary Report

Total Hits-Reads/total vehicles passed by each camera

20













#31 Memorial E/B at Tealwood (new) Private Systems monitored by MVPD #32 Greenbay W/B at Memorial US COINS - I-10 Frontage Road #29 Riverbend Main Entrance #33 Strey N/B at Memorial #30 Beinhorn E/B at Voss Memorial City Mall - 22 **Bridlewood West NA Greyton Lane NA** Windemere NA Hampton Court Longwoods NA N Kuhlman NA Kensington NA Farnham Park Riverbend NA Pinewood NA Stillforest NA **Mott Lane** Calico NA #21 N/B Voss at Magnolia Bend Ln 1 #22 N/B Voss at Magnolia Bend Ln 2 #23 W/B San Felipe at Buffalo Bayou #15 Hunters Creek Drive S/B at I-10 #25 N/B Bunker Hill at Memorial #16 Memorial W/B at Creekside #20 S/B Voss at Old Voss Ln 2 #19 S/B Voss at Old Voss Ln 1 #24 N/B Blalock at Memorial #26 S/B Hedwig at Beinhorn #17 Memorial W/B at Voss #18 Memorial E/B at Voss **#28 M