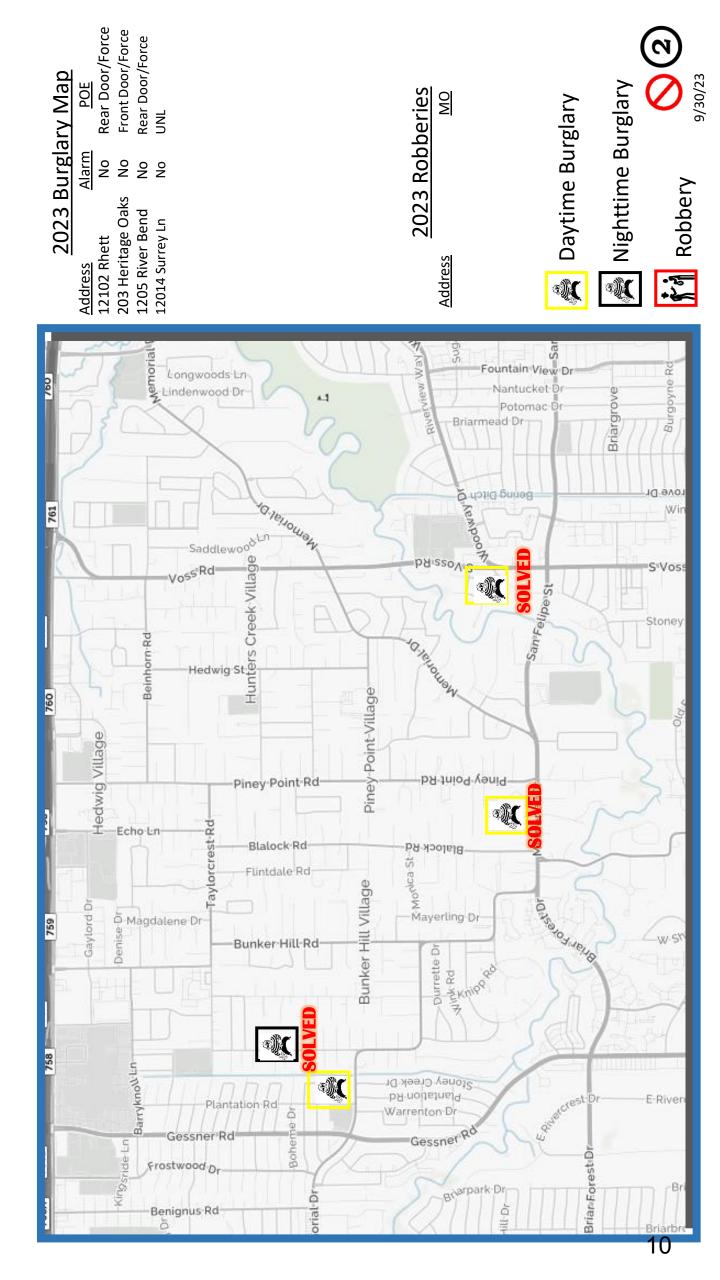

### Radio Call Events by Village

| BH – 11 | 3:54 |
|---------|------|
| PP – 12 | 2:47 |
| HC – 17 | 3:44 |

| <u>2023 Auto Burglary Map<br/>Address</u> | <u>rglary Map</u>      |
|-------------------------------------------|------------------------|
| 335 Piney Point Rd                        | UNL Win Open           |
| 10810 Briar Branch                        | UNL                    |
| 11714 Winshire                            | Win/Smash              |
| 10/09 Memorial                            | Lock Punch             |
| 10913 Long Shadow                         | UNL                    |
| 10823 Smithdale                           |                        |
| 10918 Roaring Brook                       | UNL                    |
| 10926 Long Shadows                        |                        |
| 325 Iralis end<br>200 Stonev Creek        | UNL<br>UNI /Contractor |
| 10700 Marsha                              | Win/Smash              |
| 11722 Flintwood                           | UNL                    |
| 1 Carsey Ln                               | UNL*                   |
| 8435 Katy Fwy                             | Win/Smash*             |
| 11678 Arrowood                            | UNL                    |
| 11750 Memorial                            | Window/Punch           |
| 12122 Memorial                            | UNK                    |
| <u>10900 Wickline</u>                     | Window/Punch           |
| 201 Kinkaid School Rd                     | UNL                    |
| 825 Sadlewood                             | Lock Twist             |
| <u>106 Willowend</u>                      | Window/Punch           |
| <u>10906 Wickline</u>                     | Window/Punch           |
| <u>9 Tokeneke Trl</u>                     | Window/Punch           |
| <u>11207 Tyne Ct</u>                      | Window/Punch           |
| 11215 Tyne Ct                             | UNL                    |
| 10901 Bridgewood                          | UNL                    |
| 11 Willowend                              | UNL/Contractor         |
| 505 Lanecrest                             | UNL                    |
| 749 W Creekside                           | Unfounded              |
|                                           |                        |
| L                                         |                        |
|                                           |                        |
|                                           |                        |
|                                           | Actual <b>SOLVED</b>   |
|                                           | nown 9/30/23           |
| * http://www.contractor                   |                        |