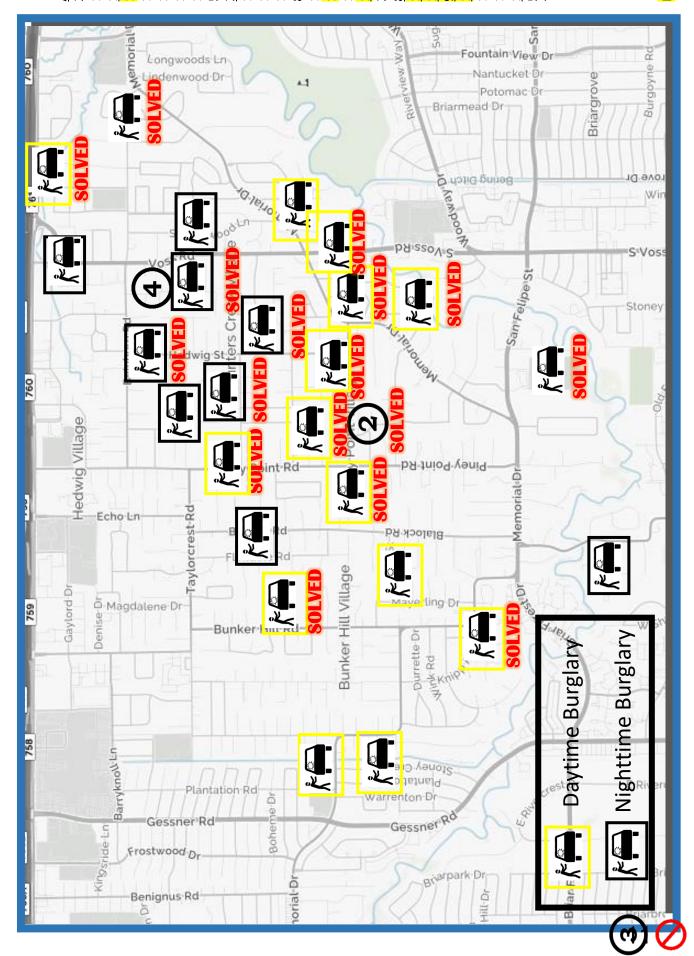

### Radio Call Events by Village

| BH – 11 | 3:54 |
|---------|------|
| PP – 12 | 2:47 |
| HC – 17 | 3:44 |

| <u>2023 Auto Burglary Map<br/>Address</u> | <u>rglary Map</u>      |
|-------------------------------------------|------------------------|
| 335 Piney Point Rd                        | UNL Win Open           |
| 10810 Briar Branch                        | UNL                    |
| 11714 Winshire                            | Win/Smash              |
| 10/09 Memorial                            | Lock Punch             |
| 10913 Long Shadow                         | UNL                    |
| 10823 Smithdale                           |                        |
| 10918 Roaring Brook                       | UNL                    |
| 10926 Long Shadows                        |                        |
| 325 Iralis end<br>200 Stonev Creek        | UNL<br>UNI /Contractor |
| 10700 Marsha                              | Win/Smash              |
| 11722 Flintwood                           | UNL                    |
| 1 Carsey Ln                               | UNL*                   |
| 8435 Katy Fwy                             | Win/Smash*             |
| 11678 Arrowood                            | UNL                    |
| 11750 Memorial                            | Window/Punch           |
| 12122 Memorial                            | UNK                    |
| <u>10900 Wickline</u>                     | Window/Punch           |
| 201 Kinkaid School Rd                     | UNL                    |
| 825 Sadlewood                             | Lock Twist             |
| <u>106 Willowend</u>                      | Window/Punch           |
| <u>10906 Wickline</u>                     | Window/Punch           |
| <u>9 Tokeneke Trl</u>                     | Window/Punch           |
| <u>11207 Tyne Ct</u>                      | Window/Punch           |
| 11215 Tyne Ct                             | UNL                    |
| 10901 Bridgewood                          | UNL                    |
| 11 Willowend                              | UNL/Contractor         |
| 505 Lanecrest                             | UNL                    |
| 749 W Creekside                           | Unfounded              |
|                                           |                        |
| L                                         |                        |
|                                           |                        |
|                                           |                        |
|                                           | Actual <b>SOLVED</b>   |
|                                           | nown 9/30/23           |
| * http://www.contractor                   |                        |