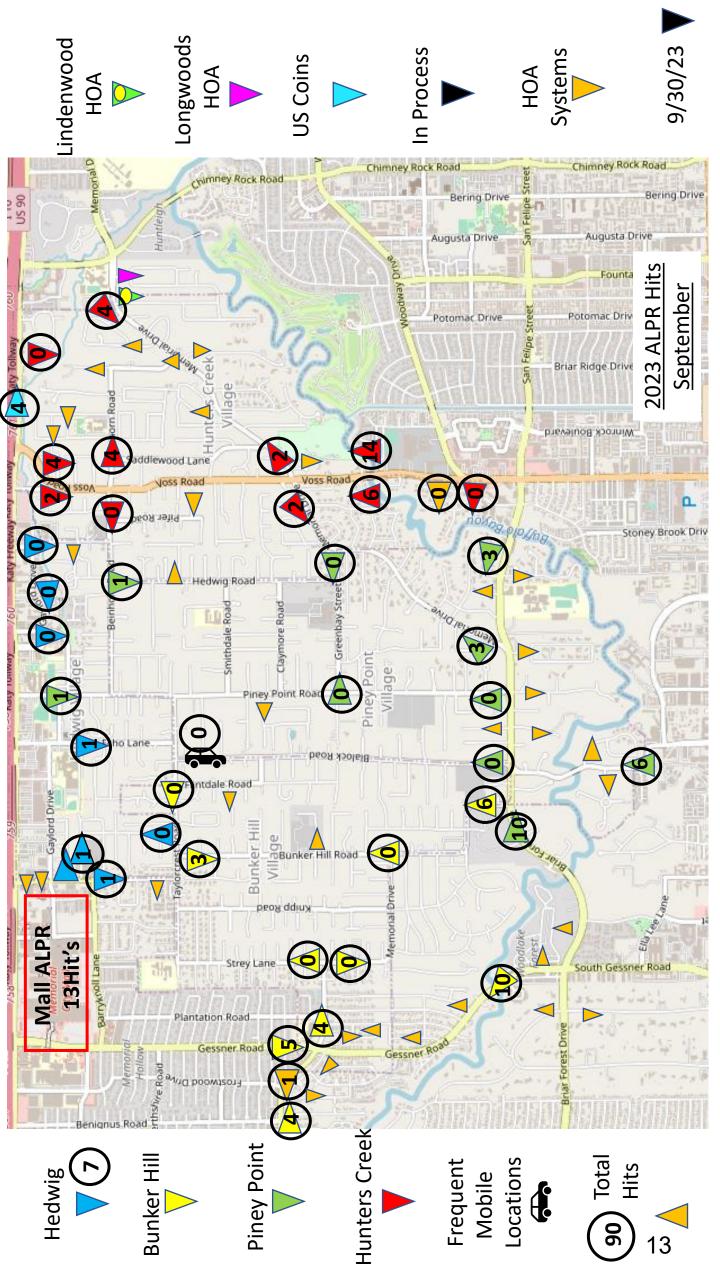

| Calls/Events by W | /illage were:      |                            |           |                  |           |      |
|-------------------|--------------------|----------------------------|-----------|------------------|-----------|------|
| Village           | Calls/YTD          | House Watches/YTD          | Accidents | Citations        | Response  | Time |
| Bunker Hill:      | 2031/18610         | 1640/15096                 | 2         | 394/166/560      | 10@3      | :28  |
| Piney Point:      | 1633/14456         | 1264/10740                 | 4         | 241/125/366      | 10@3      | :55  |
| Hunters Creek:    | 2049/20636         | 1596/16308                 | 8         | 266/113/379      | 13@3      | :01  |
|                   |                    |                            | Ci        | tes/Warn/Tota    | 1 33@3    | :25  |
| Type and frequen  | ncy of calls for s | service/citations include: |           |                  |           |      |
| Call Type         | #                  | Call Type                  | #         | <b>Citations</b> |           | #    |
| False Alarms:     | 151                | Ord. Violations:           | 21        | Speeding         | :         | 185  |
| Animal Calls:     | 15                 | Information:               | 18        | Exp. Reg         | istration | 329  |
| ALPR Hits:        | 37                 | Suspicious Situations      | s 85      | No Ins           |           | 189  |
| Assist Fire:      | 48                 | Loud Party                 | 15        | No Licen         | se        | 147  |
| Assist EMS:       | 46                 | Welfare Checks:            | 14        | Stop Sigr        | ı         | 26   |
|                   |                    |                            |           | Fake Plat        | e         | 26   |
|                   |                    |                            |           |                  |           |      |