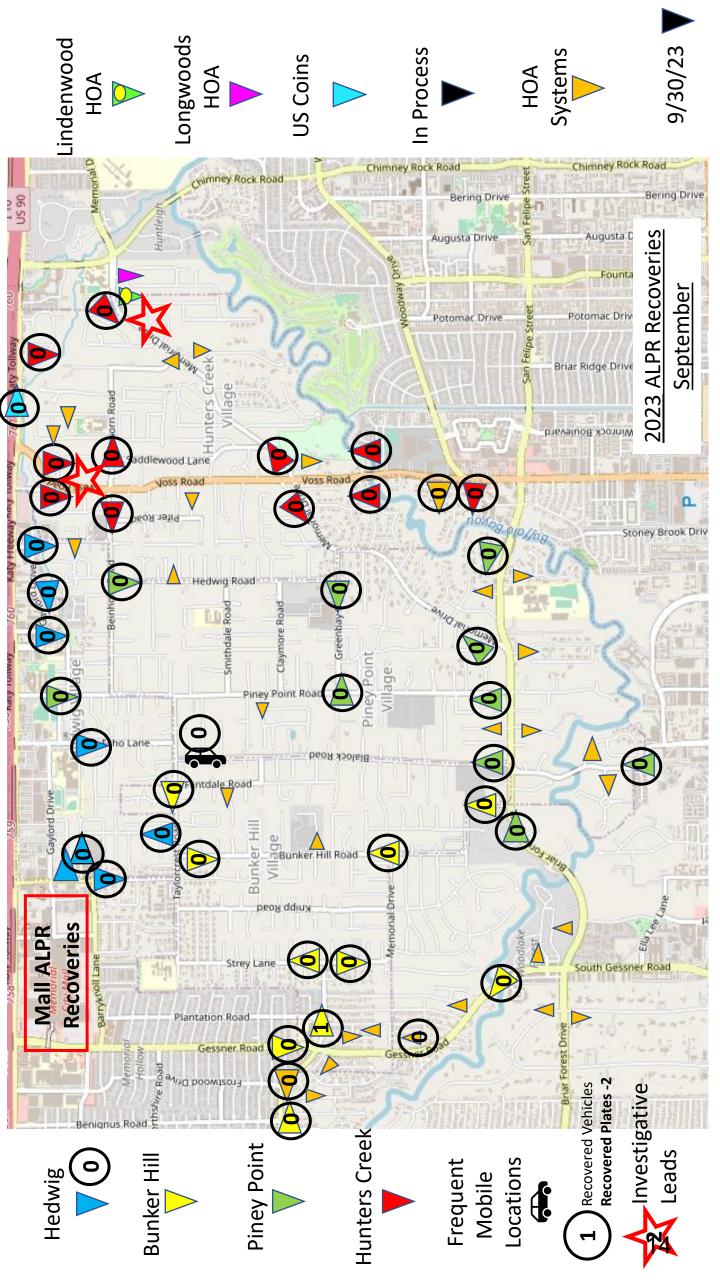

| Calls/Events by W | /illage were:      |                            |           |                  |           |      |
|-------------------|--------------------|----------------------------|-----------|------------------|-----------|------|
| Village           | Calls/YTD          | House Watches/YTD          | Accidents | Citations        | Response  | Time |
| Bunker Hill:      | 2031/18610         | 1640/15096                 | 2         | 394/166/560      | 10@3      | :28  |
| Piney Point:      | 1633/14456         | 1264/10740                 | 4         | 241/125/366      | 10@3      | :55  |
| Hunters Creek:    | 2049/20636         | 1596/16308                 | 8         | 266/113/379      | 13@3      | :01  |
|                   |                    |                            | Ci        | tes/Warn/Tota    | 1 33@3    | :25  |
| Type and frequen  | ncy of calls for s | service/citations include: |           |                  |           |      |
| Call Type         | #                  | Call Type                  | #         | <b>Citations</b> |           | #    |
| False Alarms:     | 151                | Ord. Violations:           | 21        | Speeding         | :         | 185  |
| Animal Calls:     | 15                 | Information:               | 18        | Exp. Reg         | istration | 329  |
| ALPR Hits:        | 37                 | Suspicious Situations      | s 85      | No Ins           |           | 189  |
| Assist Fire:      | 48                 | Loud Party                 | 15        | No Licen         | se        | 147  |
| Assist EMS:       | 46                 | Welfare Checks:            | 14        | Stop Sigr        | ı         | 26   |
|                   |                    |                            |           | Fake Plat        | e         | 26   |
|                   |                    |                            |           |                  |           |      |