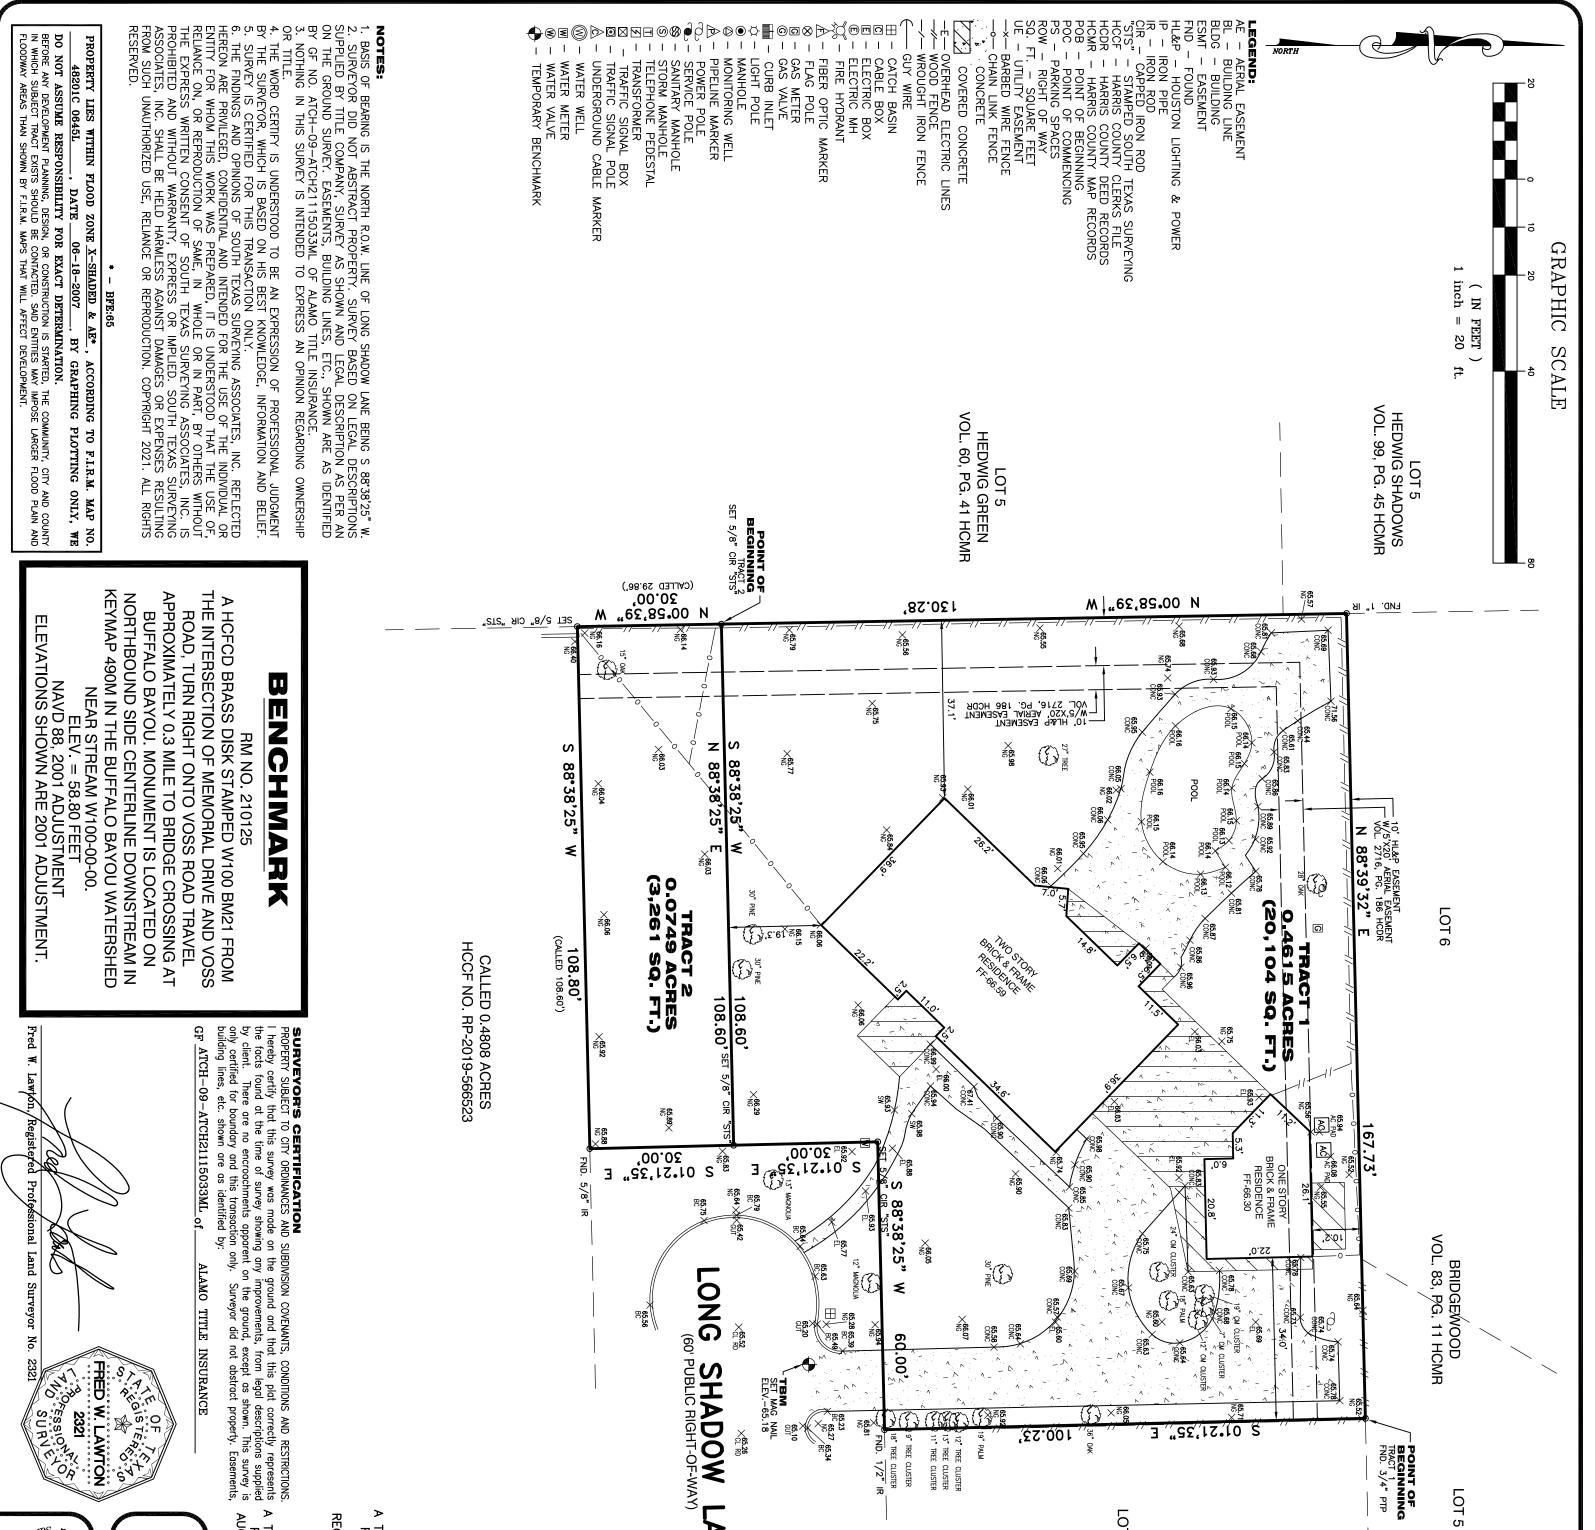

10930 LONG SHADOW LANE HOUSTON, TEXAS 77024

⊳

TRACT TWO:

A TRACT OF LAND SITUATED IN SAID J. D. TAYLOR SURVEY, BEING OUT OF LOT 6 OF THE PARTITION OF THE C. J. VOSS 72 ACRES, AS SHOWN IN THE PARTITION DEED DATED AUGUST 13, 1932, RECORDED IN VOLUME 855, PAGES 513 AND 516, DRHC, SAID TRACT TWO CONTAINING 0.0749 ACRE (3,261 SQUARE FEET) OF LAND.

A TRACT OF LAND SITUATED IN SAID J. D. TAYLOR SURVEY, BEING OUT OF LOT 6 OF THE PARTITION OF THE C. J. VOSS 72 ACRES, AS SHOWN IN THE PARTITION DEED DATED AUGUST 13, 1932, RECORDED IN VOLUME 855, PAGES 513 AND 516 OF THE DEED RECORDS OF HARRIS COUNTY, TEXAS (DRHC), SAID TRACT ONE CONTAINING 0.4615 ACRE (20,104 SQUARE FEET) OF LAND.

## TOPOGRAPHIC, TREE **g**o

THENCE NORTH 00 DEGREES 58 MINUTES 39 SECONDS WEST, WITH THE WEST LINE OF SAID LOT 6, A DISTANCE OF 30.00 (CALLED 29.86 ) FEET TO THE PLACE OF BEGINNING AND CONTAINING 0.0749 ACRE (3,261 SQUARE FEET) OF LAND.

THENCE SOUTH 88 DEGREES 38 MINUTES 25 SECONDS WEST, A DISTANCE OF 108.80 (CALLED 108.60) FEET TO A 5/8 INCH CAPPED IRON ROD STAMPED SOUTH TEXAS SURVEYING SET FOR CORNER IN THE WEST LINE OF SAID LOT 6;

THENCE SOUTH 01 DEGREES 21 MINUTES 35 SECONDS EAST, A DISTANCE OF 30.00 FEET TO A 5/8 IRON ROD FOUND FOR CORNER;

THENCE NORTH 88 DECREES 38 MINUTES 25 SECONDS EAST, A DISTANCE OF 108.60 FEET ALONG THE MOST SOUTHERLY SOUTH LINE OF SAID WALL TRACT TO A 5/8 INCH CAPPED IRON ROD STAMPED SOUTH TEXAS SURVEYING SET FOR CORNER;

BEGINNING AT A 5/8 INCH CAPPED IRON ROD STAMPED SOUTH TEXAS SURVEYING SET IN THE WEST LINE OF SAID LOT 6, WHICH IRON ROD IS LOCATED 130.28 FEET, SOUTH OD DEGREES 58 MINUTES 39 SECONDS EAST, OF THE NORTHWEST CORNER OF LOT 6, AND BEING THE SOUTHWEST CORNER OF A 0.4615 ACRE TRACT CONVEYED TO NEWELL R. WALL AND WIFE BY DEED DATED NOVEMBER 3, 1954, RECORDED IN VOLUME 2854, PAGE 644, DRHC, SAID WALL TRACT BEING THE SAME TRACT PREVIOUSLY DESCRIBED AS TRACT ONE IN THESE FIELD NOTES;

**TRACT TWO:** A TRACT OF LAND SITUATED IN SAID J. D. TAYLOR SURVEY, BEING OUT OF LOT 6 OF THE PARTITION OF THE C. J. VOSS 72 ACRES, AS SHOWN IN THE PARTITION DEED DATED AUGUST 13, 1932, RECORDED IN VOLUME 855, PAGES 513 AND 516, DRHC, SAID TRACT TWO CONTAINING 0.0749 ACRE (3,261 SQUARE FEET) OF LAND AND BEING MORE PARTICULARLY DESCRIBED BY METES AND BOUNDS AS FOLLOWS: (BASIS OF BEARING IS THE NORTH RIGHT-OF-WAY LINE OF LONG SHADOW LANE BEING SOUTH 88 DEGREES 38 MINUTES 25 SECONDS WEST)

THENCE SOUTH 01 DEGREES 21 MINUTES 35 SECONDS EAST, A DISTANCE OF 30.00 FEET TO A 5/8 INCH CAPPED IRON ROD STAMPED SOUTH TEXAS SURVEYING SET FOR CORNER;

THENCE SOUTH 88 DEGREES 38 MINUTES 25 SECONDS WEST, A DISTANCE OF 60.00 FEET TO A 5/8 INCH CAPPED IRON ROD STAMPED SOUTH TEXAS SURVEYING SET FOR CORNER;

THENCE SOUTH 01 DEGREES 21 MINUTES 35 SECONDS EAST, A DISTANCE OF 100.23 FEET TO A 1/2 INCH IRON PIPE FOUND FOR CORNER;

BEGINNING AT A 3/4 INCH PINCHED TOP PIPE IN THE NORTH LINE OF SAID LOT 6 CALLED 1496.87 FEET, SOUTH 88 DEGREES 39 MINUTES 32 SECONDS WEST, OF THE WEST RIGHT-OF-WAY LINE OF VOSS ROAD, BASED ON A WIDTH OF 80 FEET;

RACT OF LAND SITUATED IN SAID J. D. TAYLOR SURVEY, BEING OUT OF LOT 6 OF THE PARTITION OF C. J. VOSS 72 ACRES, AS SHOWN IN THE PARTITION DEED DATED AUGUST 13, 1932, RECORDED IN LUME 855, PAGES 513 AND 516 OF THE DEED RECORDS OF HARRIS COUNTY, TEXAS (DRHC), SAID CT ONE CONTAINING 0.4615 ACRE (20,104 SQUARE FEET) OF LAND AND BEING MORE PARTICULARLY CORBED BY METES AND BOUNDS AS FOLLOWS: (BASIS OF BEARING IS THE NORTH RIGHT-OF-WAY LINE LONG SHADOW LANE BEING SOUTH 88 DEGREES 38 MINUTES 25 SECONDS WEST)

THENCE SOUTH 88 DEGREES 38 MINUTES 25 SECONDS WEST, A DISTANCE OF 108.60 FEET TO A 5/8 inch capped iron rod stamped south texas surveying set for corner in the west line of said LOT 6;

THENCE NORTH 00 DEGREES 58 MINUTES 39 SECONDS WEST, WITH THE WEST LINE OF SAID LOT 6, A DISTANCE OF 130.28 FEET TO A 1 INCH IRON ROD FOUND FOR THE NORTHWEST CORNER OF THE HEREIN DESCRIBED TRACT, ALSO BEING THE NORTHWEST CORNER OF SAID LOT 6;

THENCE NORTH 88 DEGREES 39 MINUTES 32 SECONDS EAST, WITH THE NORTH LINE OF SAID LOT 6, A DISTANCE OF 167.73 FEET TO THE PLACE OF BEGINNING AND CONTAINING 0.4615 ACRE (20,104 SQUARE "FEET) OF LAND.

LANE

5

5

A TRACT OF LAND SI

LECAL DESCRIPTION OF LAND: TWO TRACTS OF LAND BEING LOT SIXTEEN (16) AND PART OF LOT SEVENTEEN (17), OF LONG SHADOWS, AN UNRECORDED SUBDIVISION OUT OF THE J. D. TAYLOR SURVEY, ABSTRACT NO. 72, AND BEING MORE PARTICULARLY DESCRIBED AS TRACT ONE AND TRACT TWO AS FOLLOWS: