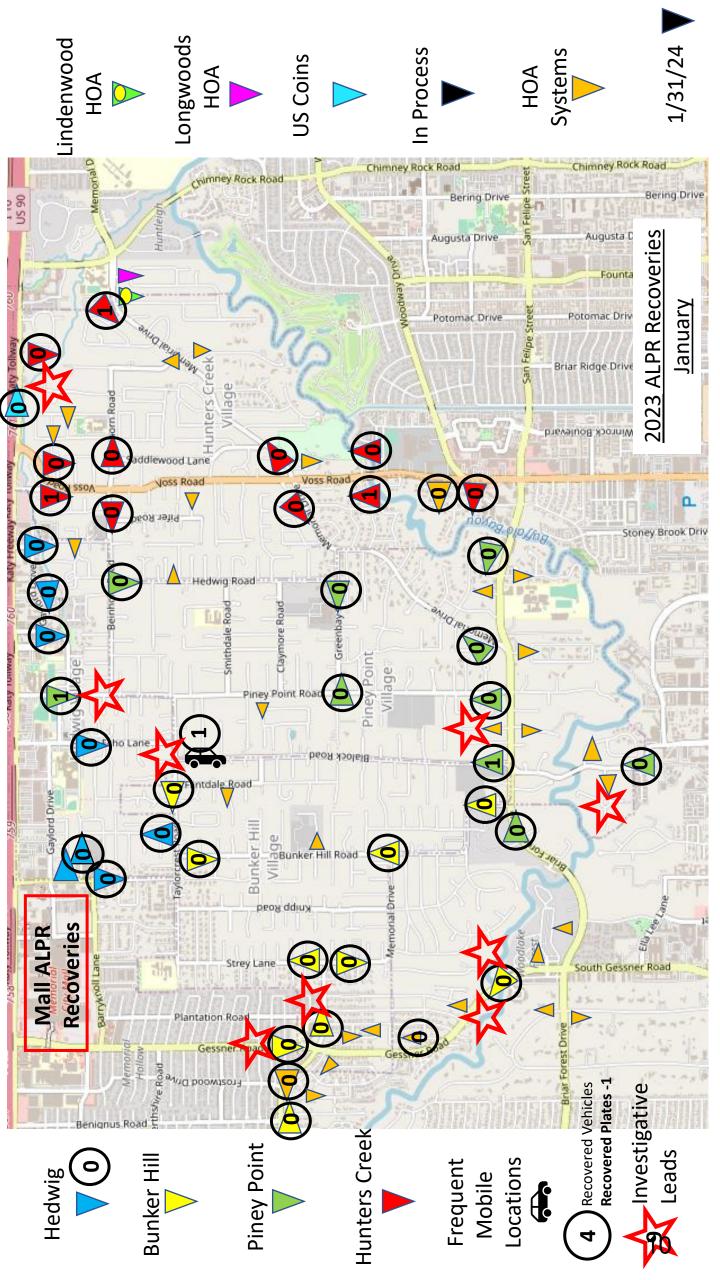

## Major/Significant Events

- Detectives continued work on a case from 2022 where a family heirloom diamond ring had been stolen by a contractor working at the home. Officers located the ring at a Pawn shop and through investigation were able to gather video evidence of the suspect pawning the stolen ring. The ring was recovered, and the driver arrested. News media picked up on the case and provided extensive coverage on the investigation.
- Detectives worked on a case involving a prolific team of mail thieves who had stole
  mail from a home on Caroline Trail. Detectives used area video surveillance and
  ALPR data to identify the suspects who were using a fraudulently obtained rental
  car. The suspects were arrested at a local hotel. Mail keys and mail, checks and
  credit cards were recovered.