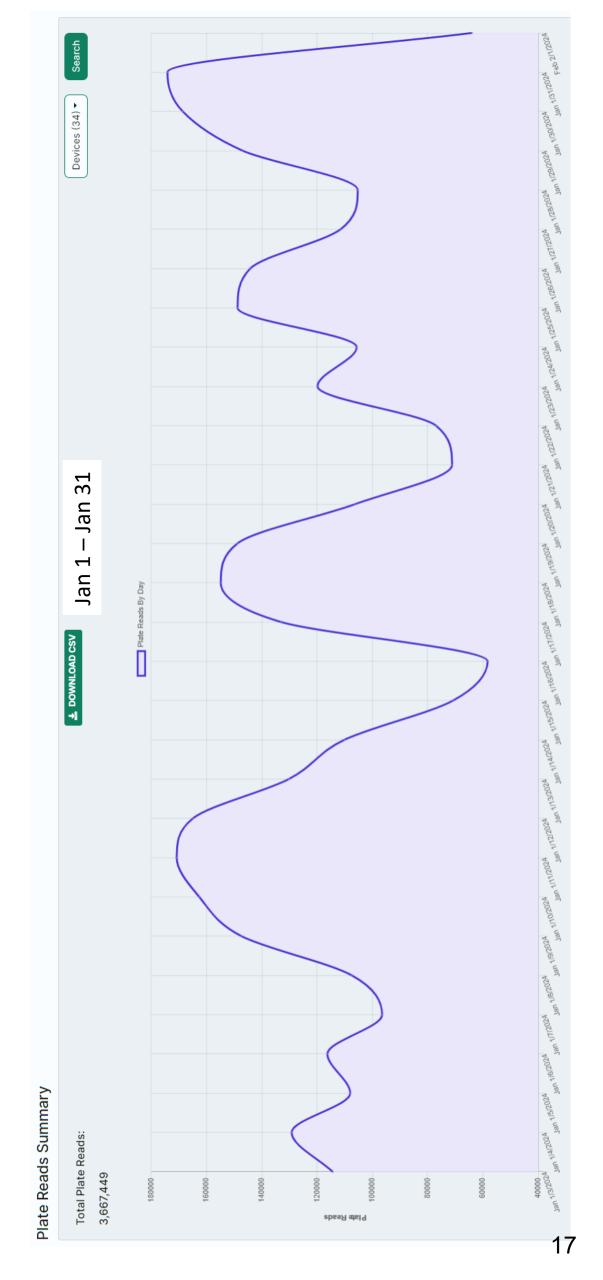

|           |            |         |      |
| BMV                 | SLD2033  | 21-Apr    | #7           | Food Theft     |         | 10/18/2023 |       |           |            |         |      |
| Poss Abduction*     | Multi    | 28-Apr    | #14          | FSGI           |         | 10/25/2023 |       |           |            |         |      |

<sup>\*</sup> ALPR used to prove false report



## January 2024 ALPR

# REPORT

TEMORIAL VILLAGES

POINT

BUNKER

Total Plate Reads, Incl's multiple reads of same plate
Number of Unique Plates Read – Total without repeats
Number of Hits/Alerts - All 14 possible categories
Number of Hits/Alerts of the 6 monitored categories
Number of Sex Offender Hits (not monitored live)
Summary Report

Total Hits-Reads/total vehicles passed by each camera













#31 Memorial E/B at Tealwood (new) Private Systems monitored by MVPD #32 Greenbay W/B at Memorial US COINS - I-10 Frontage Road #29 Riverbend Main Entrance #33 Strey N/B at Memorial #30 Beinhorn E/B at Voss Memorial City Mall - 22 **Bridlewood West NA Greyton Lane NA** Windemere NA Hampton Court Longwoods NA N Kuhlman NA Kensington NA Farnham Park Riverbend NA Pinewood NA Stillforest NA **Mott Lane** Calico NA #21 N/B Voss at Magnolia Bend Ln 1 #22 N/B Voss at Magnolia Bend Ln 2 #23 W/B San Felipe at Buffalo Bayou #15 Hunters Creek Drive S/B at I-10 #28 Mobile Speed Trailer/Station #25 N/B Bunker Hill at Memorial #16 Memorial W/B at Creekside #20 S/B Voss at Old Voss Ln 2 #19 S/B Voss at Old Voss Ln 1 #24 N/B Blalock at Memorial #26 S/B Hedwig at Beinhorn #17 Memorial W/B at Vo