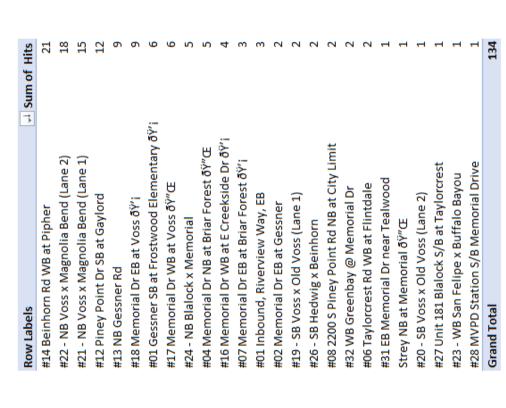

ve

#24 - NB Blalock x Memorial

122908

88812

| #04 Memorial Dr NB at Briar Forest ðŸ″Œ     | 165950  |
|---------------------------------------------|---------|
| #20 - SB Voss x Old Voss (Lane 2)           | 171075  |
| #12 Piney Point Dr SB at Gaylord            | 182693  |
| #08 2200 S Piney Point Rd NB at City Limit  | 191476  |
| #01 Gessner SB at Frostwood Elementary 6Ÿ'i | 206933  |
| #13 NB Gessner Rd                           | 207534  |
| #23 - WB San Felipe x Buffalo Bayou         | 236327  |
| #21 - NB Voss x Magnolia Bend (Lane 1)      | 320535  |
| #22 - NB Voss x Magnolia Bend (Lane 2)      | 342521  |
| Grand Total                                 | 3671235 |
|                                             |         |

## Hits By Camera

## Total ' Hits' by ' Device Name'





## Total Reads – 3,668,615

## Unique Reads – 480,938

## Hits- 183

## 7 Top Hit 134

- Hotlist 4
- Stolen Vehicle
- Stolen Plate
- Gang Member
- Missing
- Amber
- Priority Restraining Order



## January 2024 Summary - All Cities

| Call/Incident Type/Detail            | Jan    | Total YTD |
|--------------------------------------|--------|-----------|
| TOTA                                 | AL 250 | 250       |
| Allergic Reaction                    | 2      | 2         |
| Automatic Aid                        | 3      | 3         |
| Automatic Aid- Apartment Fire        | 13     | 13        |
| Automatic Aid- Building Fire         | 4      | 4         |
| Automatic Aid- Elevator Rescue       | 3      | 3         |
| Automatic Aid- Entrapment MVC        | 1      | 1         |
| Aut