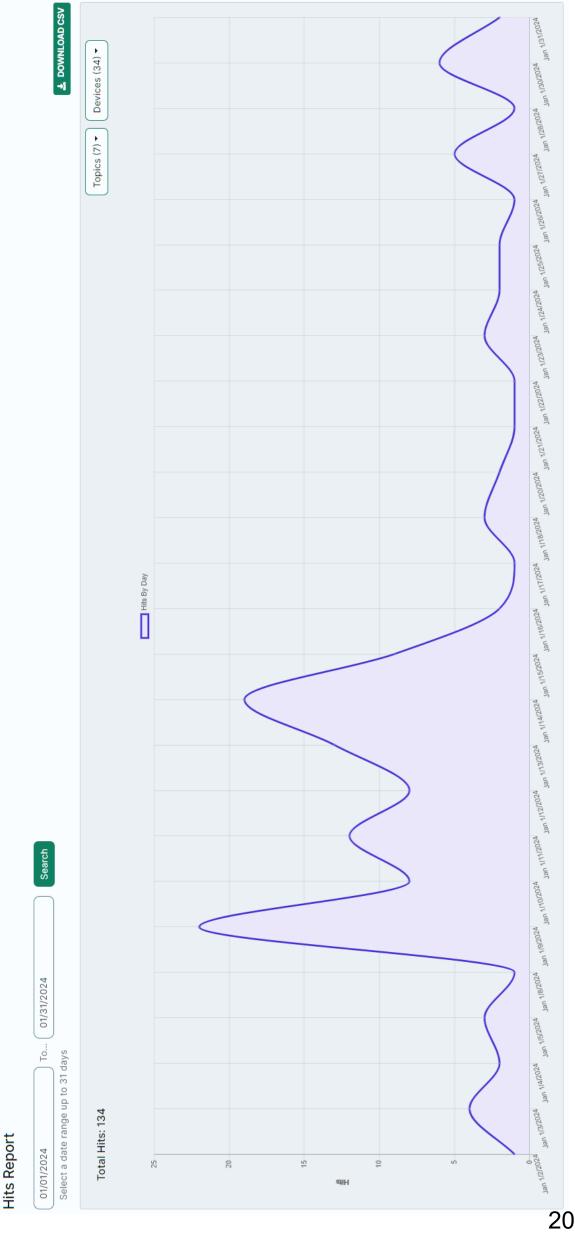

## February 12, 2024

TO: MVPD Police Commissioners

FROM: R. Schultz, Chief of Police

REF: January 2024 Monthly Report

During the month of January, MVPD responded/handled a total of 4,171 calls/incidents. 2,668 House Watch checks were conducted. 665 traffic stops were initiated with 672 citations being issued for 1119 violations. (Note: 17 Assists in Hedwig, 141 in Houston, 12 in Spring Valley and 0 in Hillshire)