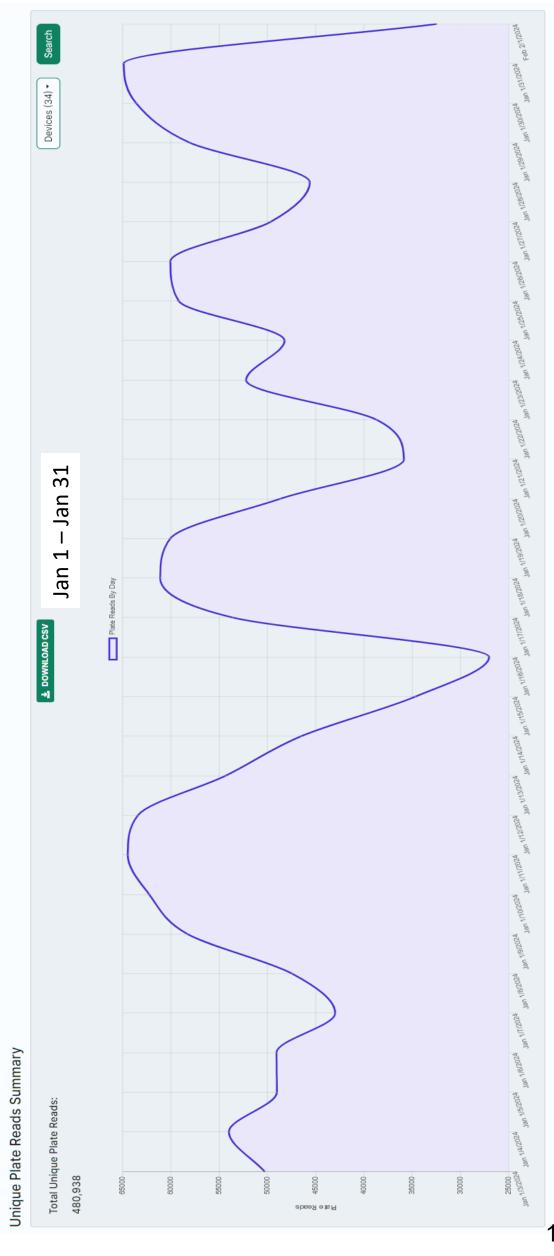

|           |            |         |      |
| BMV                 | SLD2033  | 21-Apr    | #7           | Food Theft     |         | 10/18/2023 |       |           |            |         |      |
| Poss Abduction*     | Multi    | 28-Apr    | #14          | FSGI           |         | 10/25/2023 |       |           |            |         |      |

<sup>\*</sup> ALPR used to prove false report



## January 2024 ALPR

# REPORT

TEMORIAL VILLAGES

POINT

BUNKER

Total Plate Reads, Incl's multiple reads of same plate
Number of Unique Plates Read – Total without repeats
Number of Hits/Alerts - All 14 possible categories
Number of Hits/Alerts of the 6 monitored categories
Number of Sex Offender Hits (not monitored live)
Summary Report

Total Hits-Reads/total vehicles passed by each camera













#31 Memorial E/B at Tealwood (new) Private Systems monitored by MVPD #32 Greenbay W/B at Memorial US COINS - I-10 Frontage Road #29 Riverbend Main Entrance #33 Strey N/B at Memorial #30 Beinhorn E/B at Voss Memorial City Mall - 22 **Bridlewood West NA Greyton Lane NA** Windemere NA Hampton Court Longwoods NA N Kuhlman NA Kensington NA Farnham Park Riverbend NA Pinewood NA Stillforest NA **Mott Lane** Calico NA #21 N/B Voss at Magnolia Bend Ln 1 #22 N/B Voss at Magnolia Bend Ln 2 #23 W/B San Felipe at Buffalo Bayou #15 Hunters Creek Drive S/B at I-10 #28 Mobile Speed Trailer/Station #25 N/B Bunker Hill at Memorial #16 Memorial W/B at Creekside #20 S/B Voss at Old Voss Ln 2 #19 S/B Voss at Old Voss Ln 1 #24 N/B Blalock at Memorial #26 S/B Hedwig at Beinhorn #17 Memorial W/B at Voss