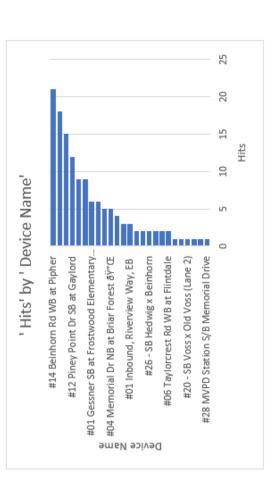

#24 - NB Blalock x Memorial

122908

88812

| #04 Memorial Dr NB at Briar Forest ðŸ″Œ     | 165950  |
|---------------------------------------------|---------|
| #20 - SB Voss x Old Voss (Lane 2)           | 171075  |
| #12 Piney Point Dr SB at Gaylord            | 182693  |
| #08 2200 S Piney Point Rd NB at City Limit  | 191476  |
| #01 Gessner SB at Frostwood Elementary 6Ÿ'i | 206933  |
| #13 NB Gessner Rd                           | 207534  |
| #23 - WB San Felipe x Buffalo Bayou         | 236327  |
| #21 - NB Voss x Magnolia Bend (Lane 1)      | 320535  |
| #22 - NB Voss x Magnolia Bend (Lane 2)      | 342521  |
| Grand Total                                 | 3671235 |
|                                             |         |

## Hits By Camera

## Total ' Hits' by ' Device Name'





## Total Reads – 3,668,615

## Unique Reads – 480,938

## Hits- 183

## 7 Top Hit 134

- Hotlist 4
- Stolen Vehicle
- Stolen Plate
- Gang Member
- Missing
- Amber
- Priority Restraining Order



## January 2024 Summary - All Cities

| Call/Incident Type/Detail            | Jan    | Total YTD |
|--------------------------------------|--------|-----------|
| TOTA                                 | AL 250 | 250       |
| Allergic Reaction                    | 2      | 2         |
| Automatic Aid                        | 3      | 3         |
| Automatic Aid- Apartment Fire        | 13     | 13        |
| Automatic Aid- Building Fire         | 4      | 4         |
| Automatic Aid- Elevator Rescue       | 3      | 3         |
| Automatic Aid- Entrapment MVC        | 1      | 1         |
| Autom