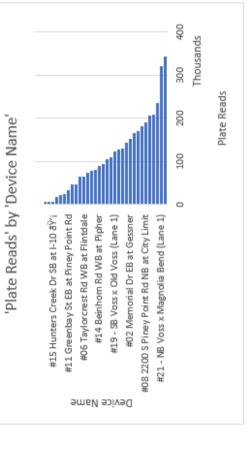

E

Purple = Privately Owned Systems Blue = MVPD Mobile Red = Hunters Creek Yellow = Bunker Hill Green = Piney Point Memorial Manor NA Lindenwood/Memorial

## Total 'Plate Reads' by 'Device Name'

| ads                             | 5429 #15                        | Ħ                              | 6313 3 #6                           | 18365<br>i: ce            | 21677                         |
|---------------------------------|---------------------------------|--------------------------------|-------------------------------------|---------------------------|-------------------------------|
| Row Labels 😲 Sum of Plate Reads | #29 - Riverbend Main Entrance 🔌 | #01 Inbound, Riverview Way, EB | #15 Hunters Creek Dr SB at I-10 ỗ꺅i | Strey NB at Memorial ôŸ"Œ | #32 WB Greenbay @ Memorial Dr |



## Plate Reads By Location

73585

#16 Memorial Dr WB at E Creekside Dr đ꺆i

#27 Unit 181 Blalock S/B at Taylorcrest

#25 - NB Bunker Hill x Memorial  $\delta \ddot{Y}$ "Œ

#11 Greenbay St EB at Piney Point Rd

#26 - SB Hedwig x Beinhorn

77291

#10 On Memorial Dr EB from San Felipe

#05 Bunkerhill Rd SB at Taylorcrest

#06 Taylorcrest Rd WB at Flintdale

#09 N Piney Point Rd at Memorial Dr

34194 46923 47575 64372 64708 79492

93313

106222

#31 EB Memorial Dr near Tealwood

#18 Memorial Dr EB at Voss đϔ'i

#14 Beinhorn Rd WB at Pipher

#17 Memorial Dr WB at Voss ðŸ''Œ #19 - SB Voss x Old Voss (Lane 1) 128483 128875 143203 153244

#07 Memorial Dr EB at Briar Forest đϔi

#02 Memorial Dr EB at Gessner

#28 MVPD Station S/B Memorial Drive

#24 - NB Blalock x Memorial

122908

88812

| #04