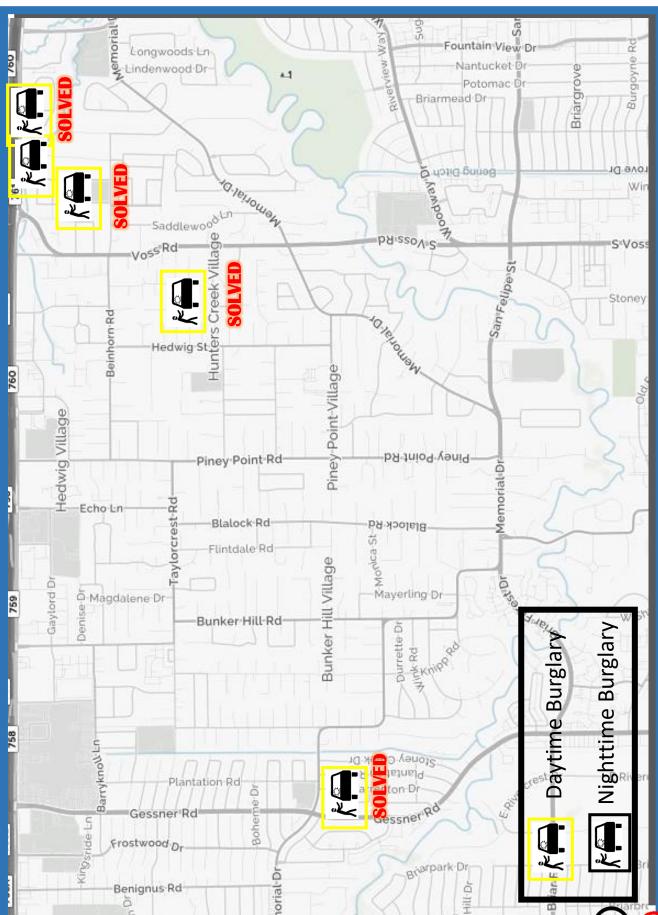

## V-LINC new registrations in January +22

| BH – 1641(+6)  | HC – 1645 (+6)          |
|----------------|-------------------------|
| PP – 1155 (+6) | Out of Area – 6051 (+4) |

<u>POE</u> Open Garage 2024 Burglary Map Nighttime Burglary 2024 Robberies <u>Θ</u> Daytime Burglary Alarm No Robbery Robbery <u>Address</u> 467 Jan Kelly Address Fountain View Riverview Way Sug Nemorial 2 Longwoods Ln 09/ Burgoyne Nantucket Lindenwood Dr Briargrove A HOOM STORY O Jehomet 761 Wi Saddlewoo<sup>d Lin</sup> Hunters Creek Village S-Vossind Voss Rd Voss San Felipe St Beinhorn-Rd Piney-Point-Village 260 Hedwig Village Piney Point-Rd Piney-Point-Rd Memorial Dr T) Taylorcrest-Rd Echo Ln Blatock 84 st wowten Mayerling Dr Blalock Rd Flintdale Rd Bunker Hill Village Gaylord Dr Magdalene Dr 759 Bunker-Hill-Rd Durrette Dr PR A NITH Plantation Rd Stoney Creek Dr E-River Plantation Rd Boheme-Dr Warrenton Dr Gessner Rd Gessner Rd Brian-ForestiDr Frostwood D orial-Dr HI-Dr Benignus Rd