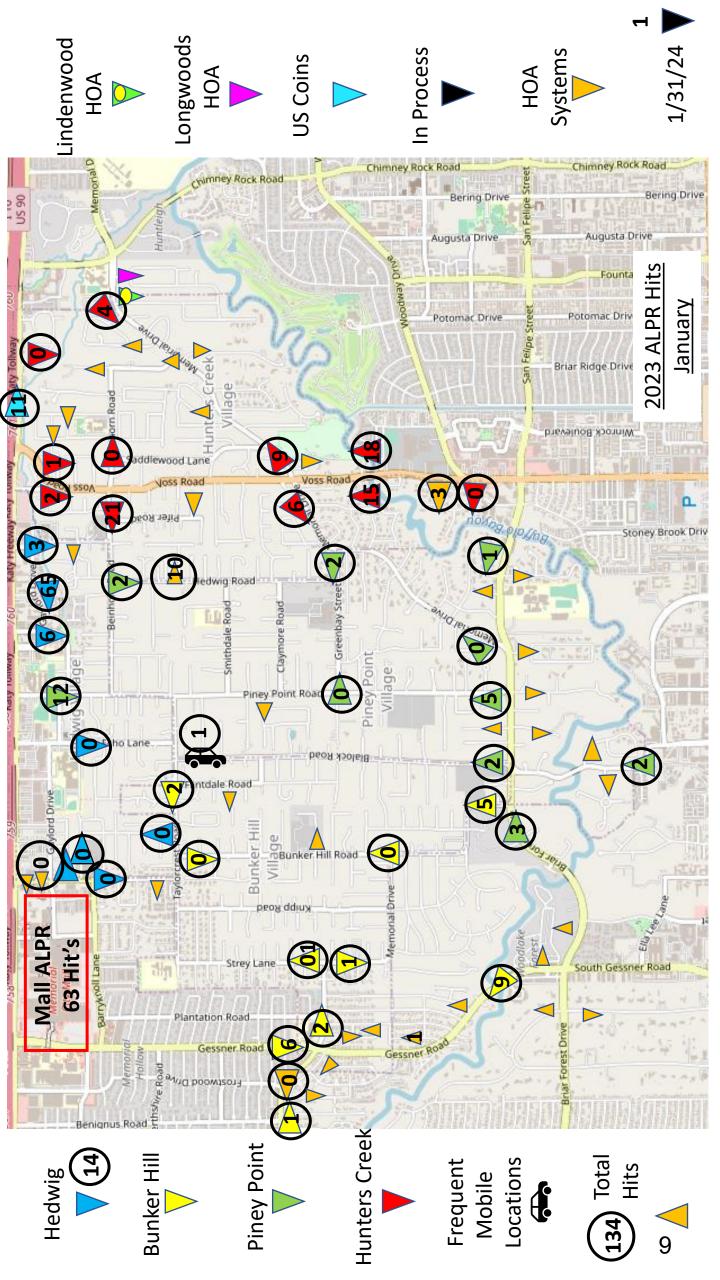

*Type and frequency of calls for service/citations include:* 

| Call Type     | <u>#</u> | Call Type             | <u>#</u> | Citations         | #   |
|---------------|----------|-----------------------|----------|-------------------|-----|
| False Alarms: | 154      | Ord. Violations:      | 16       | Speeding:         | 139 |
| Animal Calls: | 21       | Information:          | 15       | Exp. Registration | 270 |
| ALPR Hits:    | 21       | Suspicious Situations | 97       | No Ins            | 141 |
| Assist Fire:  | 59       | Loud Party            | 10       | No License        | 119 |
| Assist EMS:   | 44       | Welfare Checks:       | 16       | Stop Sign         | 15  |
| Accidents:    | 13       |                       |          | Fake Plate        | 12  |

This month the department generated a total of 72 police reports. BH-25, PP-19, HC-26, HOU-1, HED-1, SV-0

| Crimes Against of Persons           | (1)             |                   |    |
|-------------------------------------|-----------------|-------------------|----|
| Terroristic Threat                  | 1               |                   |    |
|                                     |                 |                   |    |
| Crimes Against Property             | (15)            |                   |    |
| Burglary of a Vehicle               | 5               | Fraud/ID          | 3  |
| Burglary of a Habitation            | 1               | Theft Misdemeanor | 6  |
|                                     |                 |                   |    |
| Petty/Quality of Life Crimes/Events | s (56)          |                   |    |
| ALPR Hits (valid)                   | 6               | Natural Death     | 1  |
| Accidents                           | 13              | Misc              | 16 |
| Warrants                            | 8               | Towed Vehicles    | 10 |
| DWI                                 | 2               |                   |    |
|                                     |                 |                   |    |
| Arrest Summary: Individuals Arrest  | <u>ted (16)</u> |                   |    |
| Warrants                            | 8               | Felony            | 5  |
| Class 3 Arrests                     | 1               | DWI               | 2  |