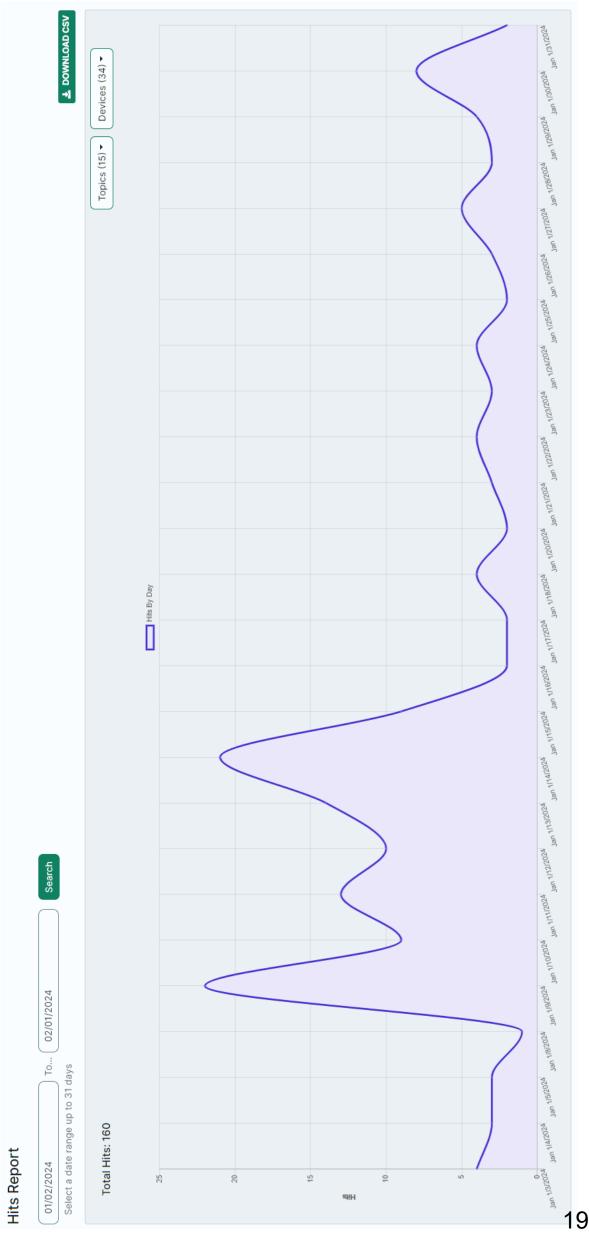

|           |            |         |      |
| BMV                 | SLD2033  | 21-Apr    | #7           | Food Theft     |         | 10/18/2023 |       |           |            |         |      |
| Poss Abduction*     | Multi    | 28-Apr    | #14          | FSGI           |         | 10/25/2023 |       |           |            |         |      |

<sup>\*</sup> ALPR used to prove false report



## January 2024 ALPR

# REPORT

TEMORIAL VILLAGES

POINT

BUNKER

Total Plate Reads, Incl's multiple reads of same plate
Number of Unique Plates Read – Total without repeats
Number of Hits/Alerts - All 14 possible categories
Number of Hits/Alerts of the 6 monitored categories
Number of Sex Offender Hits (not monitored live)
Summary Report

Total Hits-Reads/total vehicles passed by each camera













#31 Memorial E/B at Tealwood (new) Private Systems monitored by MVPD #32 Greenbay W/B at Memorial US COINS - I-10 Frontage Road #29 Riverbend Main Entrance #33 Strey N/B at Memorial #30 Beinhorn E/B at Voss Memorial City Mall - 22 **Bridlewood West NA Greyton Lane NA** Windemere NA Hampton Court Longwoods NA N Kuhlman NA Kensington NA Farnham Park Riverbend NA Pinewood NA Stillforest NA **Mott Lane** Calico NA #21 N/B Voss at Magnolia Bend Ln 1 #22 N/B Voss at Magnolia Bend Ln 2 #23 W/B San Felipe at Buffalo Bayou #15 Hunters Creek Drive S/B at I-10 #28 Mobile Speed Trailer/Station #25 N/B Bunker Hill at Memorial #16 Memorial W/B at Creekside #20 S/B Voss at Old Voss Ln 2 #19 S/B Voss at Old Voss Ln 1 #24 N/B Blalock at Memorial #26 S/B Hedwig at Beinhorn #17 Memorial W/B at Voss #