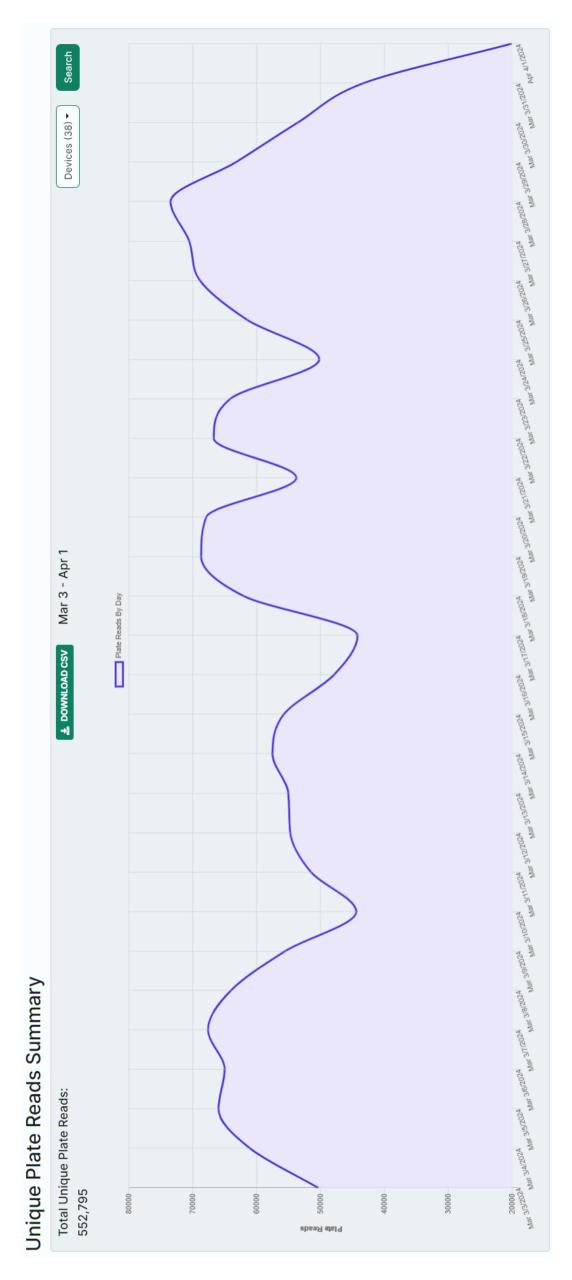

## March 2024 ALPR

TEMORIAL VILLAGES

Total Plate Reads, Incl's multiple reads of same plate Number of Unique Plates Read – Total without repeats Number of Hits/Alerts - All 14 possible categories Number of Hits/Alerts of the 6 monitored categories Number of Sex Offender Hits (not monitored live) Summary Report

Total Hits-Reads/total vehicles passed by each camera

Sex Offenders