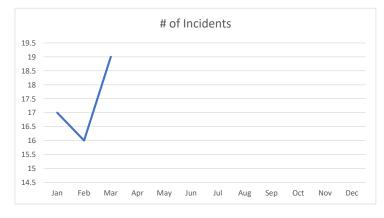

## Calls/Events by Village were:

| Village        | Calls/YTD | House Watches/YTD | Accident | s Citations    | Response Time |
|----------------|-----------|-------------------|----------|----------------|---------------|
| Bunker Hill:   | 2168/5043 | 1794/3892         | 2        | 252/139/391    | 8@4:15        |
| Piney Point:   | 1440/3466 | 1027/2284         | 4        | 286/191/477    | 8@4:30        |
| Hunters Creek: | 2418/5401 | 1886/3864         | 5        | 315/161/476    | 13@3:05       |
|                |           |                   | C        | ites/Warn/Tota | 1 29@3:49     |