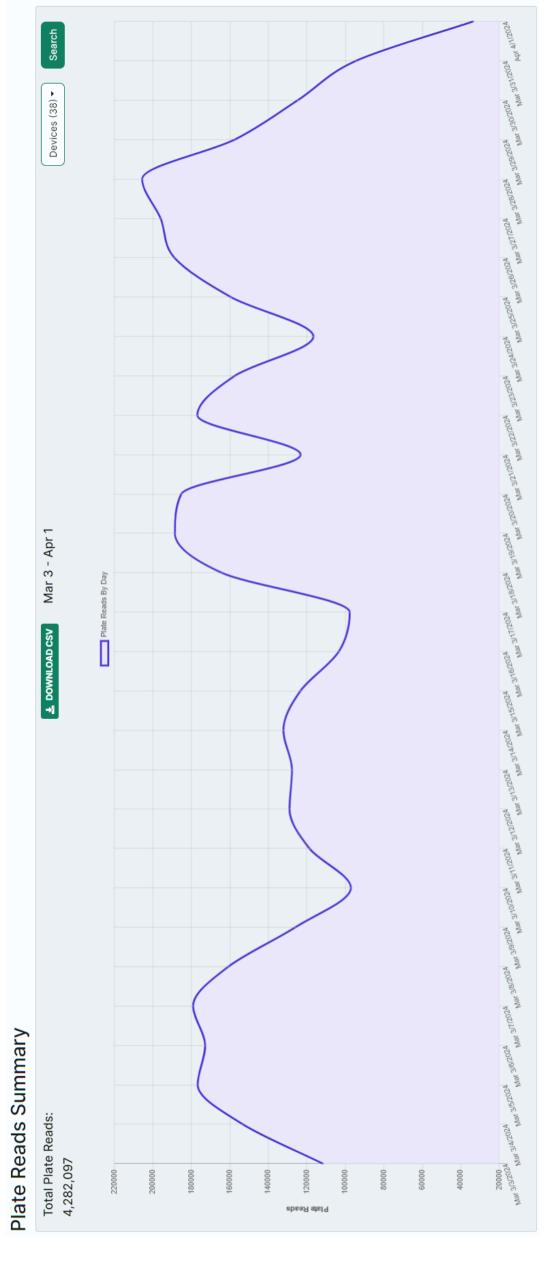

## March 2024 ALPR

TEMORIAL VILLAGES

Total Plate Reads, Incl's multiple reads of same plate Number of Unique Plates Read – Total without repeats Number of Hits/Alerts - All 14 possible categories Number of Hits/Alerts of the 6 monitored categories Number of Sex Offender Hits (not monitored live) Summary Report

Total Hits-Reads/total vehicles passed by each camera

Sex Offenders