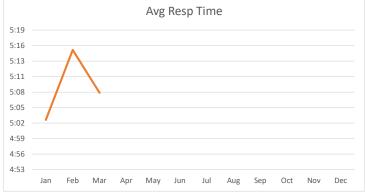

## Calls/Events by Village were:

| Village        | Calls/YTD | House Watches/YTD | Accident | s Citations    | Response Time |
|----------------|-----------|-------------------|----------|----------------|---------------|
| Bunker Hill:   | 2168/5043 | 1794/3892         | 2        | 252/139/391    | 8@4:15        |
| Piney Point:   | 1440/3466 | 1027/2284         | 4        | 286/191/477    | 8@4:30        |
| Hunters Creek: | 2418/5401 | 1886/3864         | 5        | 315/161/476    | 13@3:05       |
|                |           |                   | C        | ites/Warn/Tota | 1 29@3:49     |