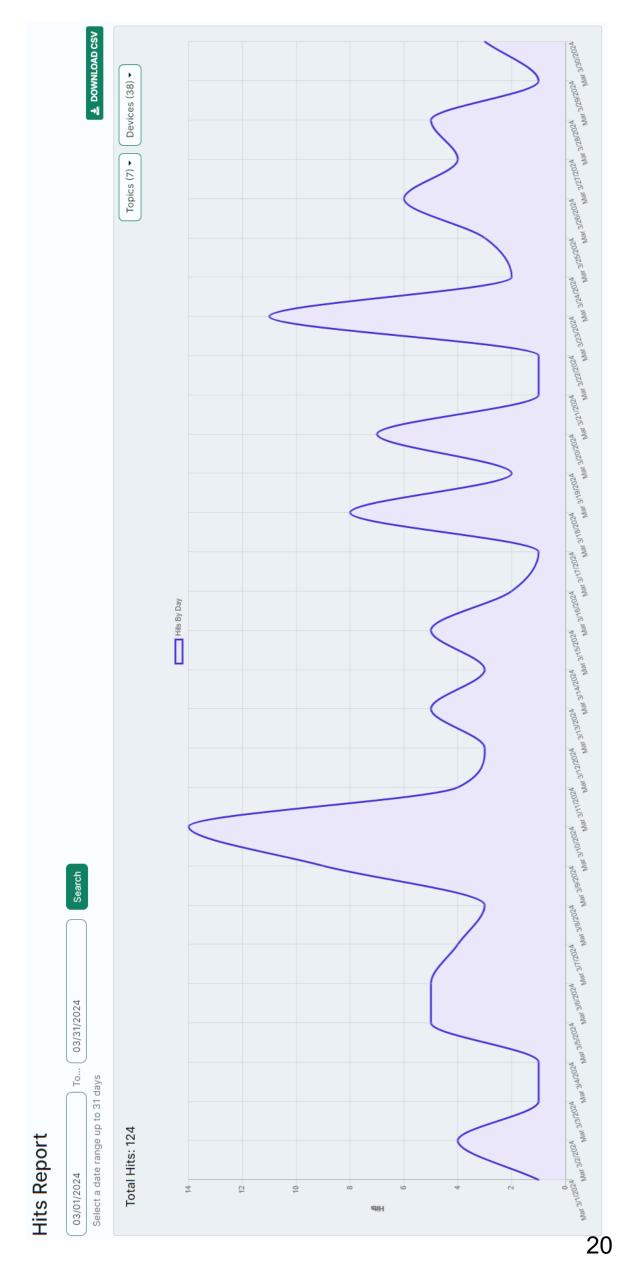

## March 2024 ALPR

TEMORIAL VILLAGES

Total Plate Reads, Incl's multiple reads of same plate Number of Unique Plates Read – Total without repeats Number of Hits/Alerts - All 14 possible categories Number of Hits/Alerts of the 6 monitored categories Number of Sex Offender Hits (not monitored live) Summary Report

Total Hits-Reads/total vehicles passed by each camera

Sex Offenders