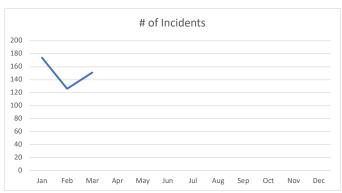

2024 Total Incidents

| 2024        | Crimes<br>Against<br>Persons | Crimes<br>Against<br>Property | Quality of<br>Life<br>Incidents | Total | Arrests | Incidents | House | YTD BH<br>INC | УТD ВН<br>НС | YTD PP<br>INC | YTD PP<br>HC | YTD HC<br>INC | YTD HC<br>HC |
|-------------|------------------------------|-------------------------------|---------------------------------|-------|---------|-----------|-------|---------------|--------------|---------------|--------------|---------------|--------------|
| January     | 1                            | 15                            | 26                              | 72    | 16      | 4171      | 2668  | 1543          | 1139         | 1014          | 979          | 1391          | 905          |
| February    | 0                            | 14                            | 54                              | 89    | 20      | 4168      | 5997  | 1332          | 626          | 1012          | 631          | 1592          | 1076         |
| March       | 1                            | 13                            | 09                              | 74    | 23      | 6229      | 4710  | 2168          | 1794         | 1440          | 1027         | 2418          | 1886         |
| April       |                              |                               |                                 |       |         |           |       |               |              |               |              |               |              |
| Мау         |                              |                               |                                 |       |         |           |       |               |              |               |              |               |              |
| June        |                              |                               |                                 |       |         |           |       |               |              |               |              |               |              |
| July        |                              |                               |                                 |       |         |           |       |               |              |               |              |               |              |
| August      |                              |                               |                                 |       |         |           |       |               |              |               |              |               |              |
| September   |                              |                               |                                 |       |         |           |       |               |              |               |              |               |              |
| October     |                              |                               |                                 |       |         |           |       |               |              |               |              |               |              |
| November    |                              |                               |                                 |       |         |           |       |               |              |               |              |               |              |
| December    |                              |                               |                                 |       |         |           |       |               |              |               |              |               |              |
|             |                              |                               |                                 |       |         |           |       |               |              |               |              |               |              |
| Total       | 2                            | 42                            | 170                             | 214   | 59      | 14598     | 10044 | 5043          | 3892         | 3466          | 2284         | 5401          | 3864         |
|             |                              |                               |                                 |       |         |           |       |               |              |               |              |               |              |
|             |                              |                               |                                 |       |         |           |       |               |              |               |              |               |              |
| 2023 Totals | 17                           | 165                           | 707                             | 890   | 182     | 70947     | 54496 | 23709         | 19196        | 18915         | 14104        | 26305         | 20685        |