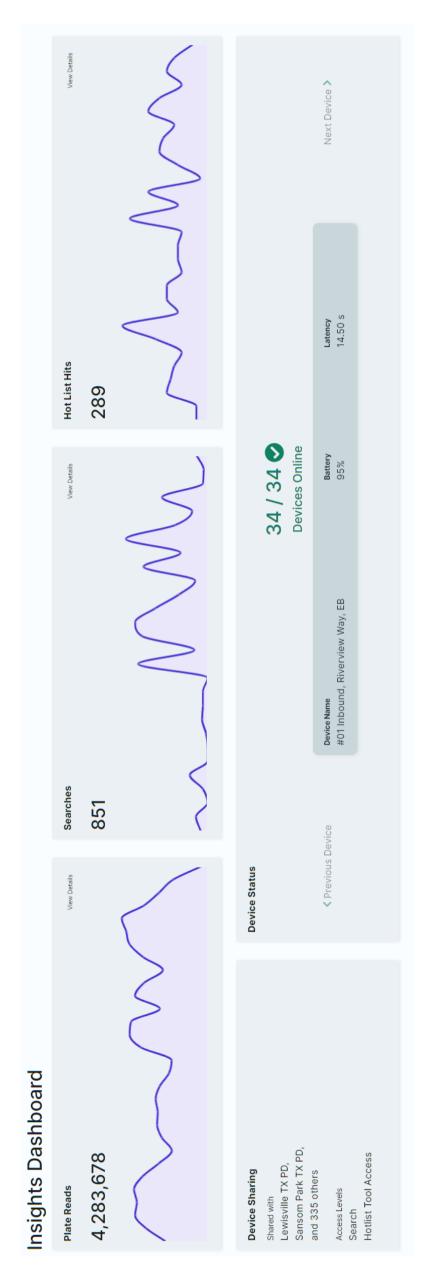

## March 2024 ALPR

TEMORIAL VILLAGES

Total Plate Reads, Incl's multiple reads of same plate Number of Unique Plates Read – Total without repeats Number of Hits/Alerts - All 14 possible categories Number of Hits/Alerts of the 6 monitored categories Number of Sex Offender Hits (not monitored live) Summary Report

Total Hits-Reads/total vehicles passed by each camera

Sex Offenders