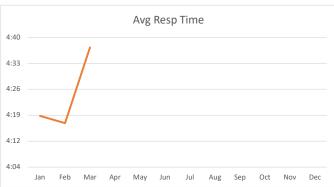

## Calls/Events by Village were:

| Village        | Calls/YTD | House Watches/YTD | Accident | s Citations    | Response Time |
|----------------|-----------|-------------------|----------|----------------|---------------|
| Bunker Hill:   | 2168/5043 | 1794/3892         | 2        | 252/139/391    | 8@4:15        |
| Piney Point:   | 1440/3466 | 1027/2284         | 4        | 286/191/477    | 8@4:30        |
| Hunters Creek: | 2418/5401 | 1886/3864         | 5        | 315/161/476    | 13@3:05       |
|                |           |                   | C        | ites/Warn/Tota | 1 29@3:49     |