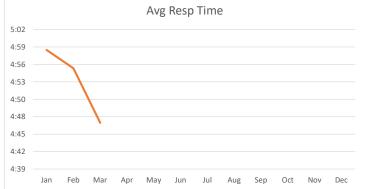

## Calls/Events by Village were:

| Village        | Calls/YTD | House Watches/YTD | Accident | s Citations    | Response Time |
|----------------|-----------|-------------------|----------|----------------|---------------|
| Bunker Hill:   | 2168/5043 | 1794/3892         | 2        | 252/139/391    | 8@4:15        |
| Piney Point:   | 1440/3466 | 1027/2284         | 4        | 286/191/477    | 8@4:30        |
| Hunters Creek: | 2418/5401 | 1886/3864         | 5        | 315/161/476    | 13@3:05       |
|                |           |                   | C        | ites/Warn/Tota | 1 29@3:49     |