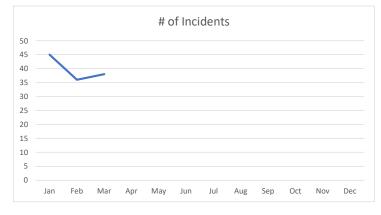

## Calls/Events by Village were:

| Village        | Calls/YTD | House Watches/YTD | Accident | s Citations    | Response Time |
|----------------|-----------|-------------------|----------|----------------|---------------|
| Bunker Hill:   | 2168/5043 | 1794/3892         | 2        | 252/139/391    | 8@4:15        |
| Piney Point:   | 1440/3466 | 1027/2284         | 4        | 286/191/477    | 8@4:30        |
| Hunters Creek: | 2418/5401 | 1886/3864         | 5        | 315/161/476    | 13@3:05       |
|                |           |                   | C        | ites/Warn/Tota | 1 29@3:49     |