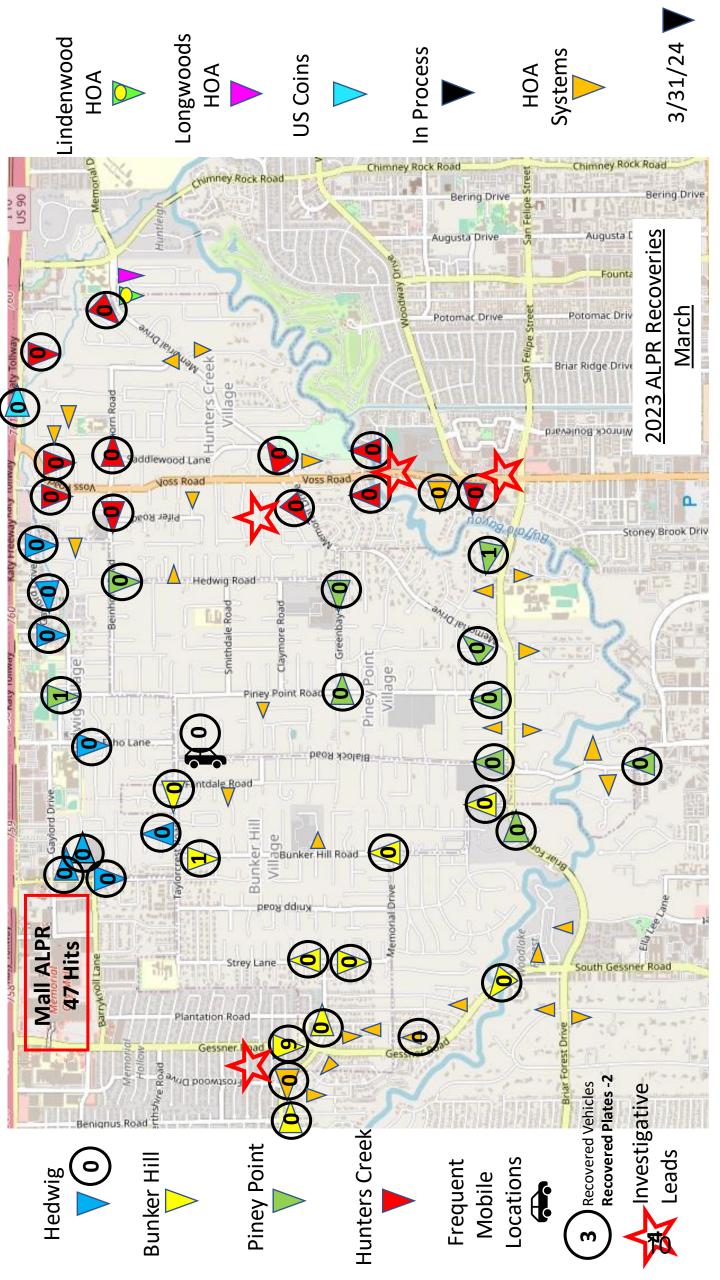

\* This is the minimal time as all internal calls route through the 3700 number.

|                        |              |                 |                |                 |                  |                  |                 |           |                     |   | T  |                            |          |    |                  | Camera  |         |         |         |    |                          |                  |    |                                         |    |                              |    |    |    |    |                                              |        |         |          |    |
|------------------------|--------------|-----------------|----------------|-----------------|------------------|------------------|-----------------|-----------|---------------------|---|----|----------------------------|----------|----|------------------|---------|---------|---------|---------|----|--------------------------|------------------|----|-----------------------------------------|----|------------------------------|----|----|----|----|----------------------------------------------|--------|---------|----------|----|
|                        |              |                 |                |                 |                  |                  |                 |           |                     |   |    |                            |          |    |                  | Plate   |         |         |         |    |                          |                  |    |                                         |    |                              |    |    |    |    |                                              |        |         |          |    |
|                        | Links        |                 |                |                 |                  |                  |                 |           |                     |   |    |                            |          |    |                  | Date    |         |         |         |    |                          |                  |    |                                         |    |                              |    |    |    |    |                                              |        |         |          |    |
|                        | Date         |                 |                |                 |                  |                  |                 |           |                     |   |    |                            |          |    |                  |         |         |         |         |    |                          |                  |    |                                         |    |                              |    |    |    |    |                                              |        |         |          |    |
|                        | Plate Recov  |                 |                |                 |                  |                  |                 |           |                     |   |    | u.                         |          |    |                  | Camera  |         |         |         |    | Hotlist                  | 32               |    |                                         |    |                              |    |    |    |    |                                              |        |         |          |    |
| Plate Recoveries       |              |                 |                |                 |                  |                  |                 |           |                     |   |    | Jehicle found to be Stolen |          |    |                  | Plate   |         |         |         |    | Community Safety Hotlist | 1/8/2024 LCP9497 |    |                                         |    |                              |    |    |    | -  |                                              |        |         |          |    |
| Plate                  |              |                 |                |                 |                  |                  |                 |           |                     |   |    | Vehicle foun               | Hotlist  |    |                  | Date    |         |         |         |    | Commu                    | 1/8/2024         |    | %5                                      |    | •                            |    |    |    |    | overed                                       | Date   | 4-Jan   | 23-Jan   |    |
|                        | Links        | Owner           | Owner          | Owner           | Jup/Frd          | Stolen           | Owner           |           |                     |   |    |                            |          |    |                  |         |         |         |         |    |                          |                  |    | nes = 62.                               |    | ther Agencie                 |    |    |    |    | orted as Rec                                 | Agency | HPD     | HPD      |    |
|                        | Date         | 1/23/2024 Owner | 2/4/2024 Owner | 2/15/2024 Owner | 3/2/2024 Dup/Frd | 3/11/2024 Stolen | 3/18/2024 Owner |           |                     |   |    | icle                       |          |    |                  | Camera  | 7       | 13      | 22      |    | sing                     |                  |    | ther crim                               |    | HOT List Hits Other Agencies |    |    |    |    | ated not Rep                                 | ALPR   | 8       | 20       |    |
|                        | Plate Recove | 6VKC128         | RKN392         | DWJ6774         | 4B8105K          | SKK6235          | DV7ZHH          |           |                     |   |    | Firearm in vehicle         | Temp Tag |    | Located but Fled | Plate C | SFG3451 | SGN1517 | W197102 |    | Runaways/Missing         |                  |    | 5 of 8 involved in other crimes = 62.5% |    | 오                            |    |    |    |    | ALPR Stops Located not Reported as Recovered | Plate  | NLM7574 | 3882-E22 |    |
|                        | _            |                 | _              |                 | 7                | 0,               | _               |           |                     |   | ļ  | _                          |          |    | P                | Date    | 3-Jan   | 9-Jan   | 28-Mar  |    |                          |                  |    | of 8 inv                                |    |                              |    |    |    | l  |                                              |        |         | (12)     |    |
|                        |              |                 |                |                 |                  |                  |                 |           |                     |   |    |                            |          |    | <u> </u>         | ۵       |         |         |         |    |                          |                  |    | 2                                       |    |                              |    |    |    |    |                                              |        |         |          |    |
|                        | Date         | 7-Jan           | 9-Jan          | 18-Jan          | 2-Feb            | 16-Feb           | 8-Mar           | 9-Mar     | 11-Mar              |   |    |                            |          |    |                  |         |         |         |         |    |                          |                  |    |                                         |    |                              |    |    |    |    |                                              |        |         |          |    |
|                        | Links        | CC Fraud/Theft  |                | Fraud           | Repeat Offender  | Fraud            |                 | Warrant   | Stolen Plate on veh |   |    |                            |          |    |                  |         |         |         |         |    |                          |                  |    |                                         |    |                              |    |    |    |    |                                              |        |         |          |    |
| ries                   | Val          | 16,500.00       | 10,000.00      | 46,000.00       | 40,000.00        | 35,000.00        | 28,000.00       | 26,000.00 |                     |   |    |                            |          |    |                  |         |         |         |         |    |                          |                  |    |                                         |    |                              |    |    |    |    |                                              |        |         |          |    |
| <b>ALPR</b> Recoveries | Loc          | 24 \$           | 21 \$          | 19 \$           | 12 \$            | 22 \$            | 23 \$           | 5         | 1 \$                |   |    |                            |          |    |                  |         |         |         |         |    |                          |                  |    |                                         |    |                              |    |    |    |    |                                              |        |         |          |    |
|                        | Vehicle      | Kia Soul        | Chev PU        | GMC Arcad       | Chev1500         | BMW              | ToyMaur         | ToyRav4   | LexNX               |   |    |                            |          |    |                  |         |         |         |         |    |                          |                  |    |                                         |    |                              |    |    |    |    |                                              |        |         |          |    |
|                        | Plate        | SVL2616         | CWS6686        | SSP9798         | KPL1936          | TMV3732          | SRY8618         | MXG5703   | JBG9307             |   |    |                            |          |    |                  |         |         |         |         |    |                          |                  |    |                                         |    |                              |    |    |    |    |                                              |        |         |          |    |
|                        | Num          | 1               | 2              | ю               | 4                | 2                | 9               | 7         | ∞                   | 6 | 10 | 11                         | 12       | 13 | 14               | 15      | 16      | 17      | 18      | 19 | 20                       | 21               | 22 | 23                                      | 24 | 25                           | 26 | 27 | 28 | 59 | 30                                           | 31     | 32      | 33       | 34 |

| Program Summary |                 |           |     |
|-----------------|-----------------|-----------|-----|
| 2024 Value      | \$ 214,500.00   | Recovered | 8   |
| 2023 Value      | \$ 646,500.00   | Recovered | 30  |
| 2022 Value      | \$ 1,733,000.00 | Recovered | 74  |
| 54 2021 Value   | \$ 1,683,601.00 | Recovered | 75  |
| 2020 Value      | \$ 1,147,500.00 | Recovered | 61  |
| 2019 Value      | \$ 438,000.00   | Recovered | 22  |
| Program Total   | \$ 5 863 101 00 |           | 270 |

\$ 214,500.00

|         |         | =         | INVESTIGATIVE LEADS/Solves | EADS/Solves        |         |              |                |       |      |       |      |
|---------|---------|-----------|----------------------------|--------------------|---------|--------------|----------------|-------|------|-------|------|
| Plate   |         | Date      | ALPR                       | Crime              | Plate   | Date         | ALPR           | Crime | Date | Plate | ALPR |
| FPK9834 | 334     | 3-Jan     | P- Kensington Mail Theft   | Mail Theft         | SJB2869 | 3/8/2024     | 29, Bridlewood |       |      |       |      |
| 8       | 100059B | 3-Jan     | P - US Coins               | Mail Theft         | SJB2869 | 3/15/2024 21 | 21             |       |      |       |      |
| 6       | 4297A98 | 4-Jan     | 2                          | Burglary of a Hab. | 1RPFR   | 3/16/2024    | 1,31           |       |      |       |      |
| 10      | SXS7885 | 5-Jan     | 9                          |                    |         |              |                |       |      |       |      |
| ×       | (9834   | 7-Jan     | 13                         |                    |         |              |                |       |      |       |      |
|         |         | 9-Jan     | 13                         |                    |         |              |                |       |      |       |      |
|         |         | 10-Jan    | Bellaire                   |                    |         |              |                |       |      |       |      |
|         |         | 23-Jan    | P-Still                    |                    |         |              |                |       |      |       |      |
|         | 8XSG491 | 1/27/2024 | 1                          |                    |         |              |                |       |      |       |      |
|         |         | 2-Feb     | 12                         |                    |         |              |                |       |      |       |      |
|         |         | 9-Feb     | 2                          |                    |         |              |                |       |      |       |      |
|         |         | 16-Feb    | 18                         |                    |         |              |                |       |      |       |      |
|         |         | 22-Feb    | 12                         |                    |         |              |                |       |      |       |      |
|         | TJ10901 | 4-Mar     | 17                         |                    |         |              |                |       |      |       |      |

<sup>\*</sup> ALPR used to prove false report

REPORT

POINT

BUNKER