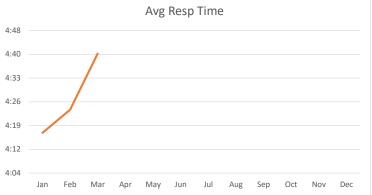

|
| Unknown Medical Emergency            | 1    | 0   | 0   | 1         |
| Vehicle Fire                         | 2    | 1   | 0   | 3         |

| Month | # of Incidents | Avg Resp Time |
|-------|----------------|---------------|
| Jan   | 46             | 4:17          |
| Feb   | 34             | 4:24          |
| Mar   | 35             | 4:41          |
| Apr   |                |               |
| May   |                |               |
| Jun   |                |               |
| Jul   |                |               |
| Aug   |                |               |
| Sep   |                |               |
| Oct   |                |               |
| Nov   |                |               |
| Dec   |                |               |
|       | 115            | 4:27          |





## MAYOR Jim Pappas

## CITY OF HUNTERS CREEK VILLAGE

CITY COUNCIL Stuart Marks Fidel Sapien Linda Knox Chip Cowell

Jay Carlton



CITY ADMINISTRATOR
Tom Fullen, MPA, CPM

## **Building Official Monthly Report**

Prepared April 8, 2024 for the April 23, 2024 meeting.

Mayor and Council,

Please find attached the Building Officials Monthly Report for March. 2024.

Thank You,

Henry Rivas Building Official

#### City of Hunters Creek Village Permit Activity Report (Issued) - 2022

|           |        | Building  |       | Elect  | rical    | Mech & F | Plumbing | To     | otal      | Valuation    |
|-----------|--------|-----------|-------|--------|----------|----------|----------|--------|-----------|--------------|
|           | #      | \$        | # New | #      | \$       | #