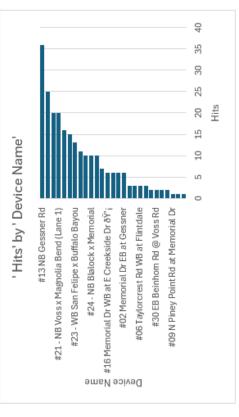

## March 2024 ALPR

TEMORIAL VILLAGES

Total Plate Reads, Incl's multiple reads of same plate Number of Unique Plates Read – Total without repeats Number of Hits/Alerts - All 14 possible categories Number of Hits/Alerts of the 6 monitored categories Number of Sex Offender Hits (not monitored live) Summary Report

Total Hits-Reads/total vehicles passed by each camera

Sex Offenders