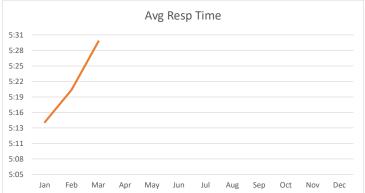

## Calls/Events by Village were:

| Village        | Calls/YTD | House Watches/YTD | Accident | s Citations    | Response Time |
|----------------|-----------|-------------------|----------|----------------|---------------|
| Bunker Hill:   | 2168/5043 | 1794/3892         | 2        | 252/139/391    | 8@4:15        |
| Piney Point:   | 1440/3466 | 1027/2284         | 4        | 286/191/477    | 8@4:30        |
| Hunters Creek: | 2418/5401 | 1886/3864         | 5        | 315/161/476    | 13@3:05       |
|                |           |                   | C        | ites/Warn/Tota | 1 29@3:49     |