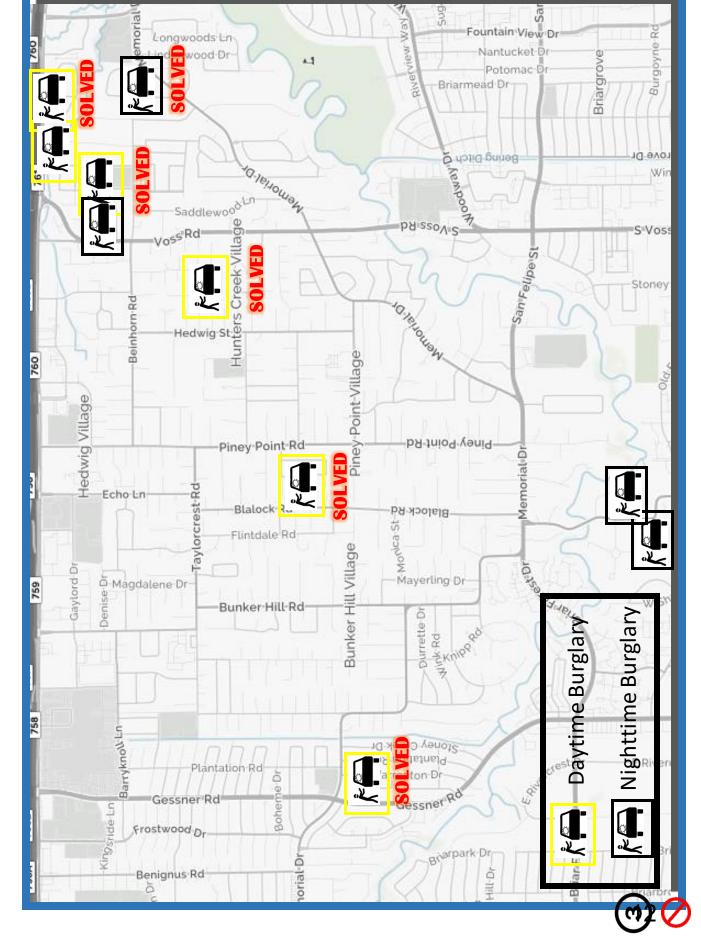

## 2024 Burglary Map

R Door Removed <u>POE</u> Open Garage Rear Door Kick Alarm

2024 Robberies <u>Q</u>

Daytime Burglary

Nighttime Burglary

3/31/24

| ddress<br>333 Katy Fwy<br>525 Katy Fwy<br>0614 Gawain<br>0611 Twelve Oaks<br>1615 Starwood<br>0710 Marsha<br>1321 Green Vale<br>1321 Greekside<br>100 W. Creekside | POE     | Win           | *INO          | Win          | UNI               | UNI            | Win          | UNI              | NN                  | UNI              |              |
|--------------------------------------------------------------------------------------------------------------------------------------------------------------------|---------|---------------|---------------|--------------|-------------------|----------------|--------------|------------------|---------------------|------------------|--------------|
| 4 8 8 H H H H A P C                                                                                                                                                | Address | 8333 Katy Fwy | 8525 Katy Fwy | 10614 Gawain | 10611 Twelve Oaks | 11615 Starwood | 10710 Marsha | 11321 Green Vale | 2102 S. Piney Point | 750 W. Creekside | 20 Windemare |