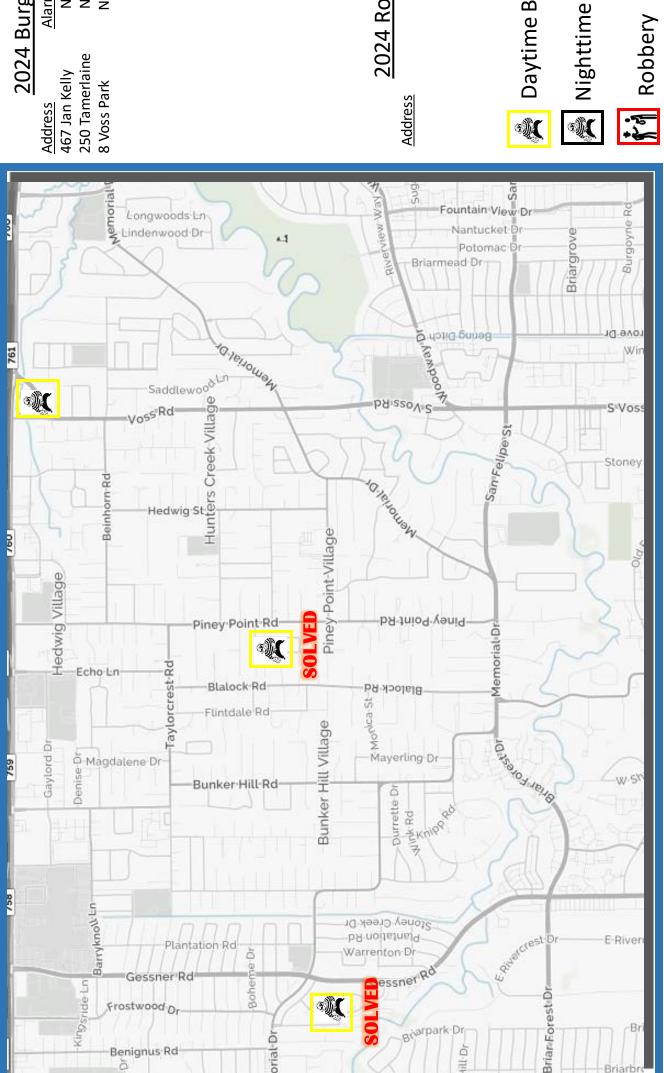

## 2024 Burglary Map

R Door Removed <u>POE</u> Open Garage Rear Door Kick Alarm

2024 Robberies <u>Q</u>

Daytime Burglary

Nighttime Burglary

3/31/24

| ddress<br>333 Katy Fwy<br>525 Katy Fwy<br>0614 Gawain<br>0611 Twelve Oaks<br>1615 Starwood<br>0710 Marsha<br>1321 Green Vale<br>1321 Greekside<br>100 W. Creekside | POE     | Win           | *INO          | Win          | UNI               | UNI            | Win          | UNI              | NN                  | UNI              |              |
|--------------------------------------------------------------------------------------------------------------------------------------------------------------------|---------|---------------|---------------|--------------|-------------------|----------------|--------------|------------------|---------------------|------------------|--------------|
| 4 8 8 H H H H A P C                                                                                                                                                | Address | 8333 Katy Fwy | 8525 Katy Fwy | 10614 Gawain | 10611 Twelve Oaks | 11615 Starwood | 10710 Marsha | 11321 Green Vale | 2102 S. Piney Point | 750 W. Creekside | 20 Windemare |