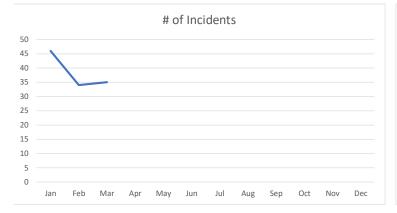

2024 Total Incidents

| 2024        | Crimes<br>Against<br>Persons | Crimes<br>Against<br>Property | Quality of<br>Life<br>Incidents | Total | Arrests | Incidents | House | YTD BH<br>INC | УТD ВН<br>НС | YTD PP<br>INC | YTD PP<br>HC | YTD HC<br>INC | YTD HC<br>HC |
|-------------|------------------------------|-------------------------------|---------------------------------|-------|---------|-----------|-------|---------------|--------------|---------------|--------------|---------------|--------------|
| January     | 1                            | 15                            | 26                              | 72    | 16      | 4171      | 2668  | 1543          | 1139         | 1014          | 979          | 1391          | 905          |
| February    | 0                            | 14                            | 54                              | 89    | 20      | 4168      | 5997  | 1332          | 626          | 1012          | 631          | 1592          | 1076         |
| March       | 1                            | 13                            | 09                              | 74    | 23      | 6229      | 4710  | 2168          | 1794         | 1440          | 1027         | 2418          | 1886         |
| April       |                              |                               |                                 |       |         |           |       |               |              |               |              |               |              |
| Мау         |                              |                               |                                 |       |         |           |       |               |              |               |              |               |              |
| June        |                              |                               |                                 |       |         |           |       |               |              |               |              |               |              |
| July        |                              |                               |                                 |       |         |           |       |               |              |               |              |               |              |
| August      |                              |                               |                                 |       |         |           |       |               |              |               |              |               |              |
| September   |                              |                               |                                 |       |         |           |       |               |              |               |              |               |              |
| October     |                              |                               |                                 |       |         |           |       |               |              |               |              |               |              |
| November    |                              |                               |                                 |       |         |           |       |               |              |               |              |               |              |
| December    |                              |                               |                                 |       |         |           |       |               |              |               |              |               |              |
|             |                              |                               |                                 |       |         |           |       |               |              |               |              |               |              |
| Total       | 2                            | 42                            | 170                             | 214   | 59      | 14598     | 10044 | 5043          | 3892         | 3466          | 2284         | 5401          | 3864         |
|             |                              |                               |                                 |       |         |           |       |               |              |               |              |               |              |
|             |                              |                               |                                 |       |         |           |       |               |              |               |              |               |              |
| 2023 Totals | 17                           | 165                           | 707                             | 890   | 182     | 70947     | 54496 | 23709         | 19196        | 18915         | 14104        | 26305         | 20685        |