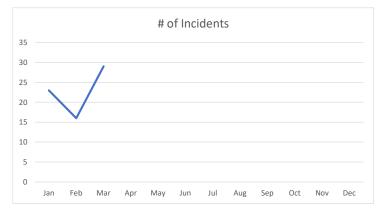

2024 Total Incidents

| 2024        | Crimes<br>Against<br>Persons | Crimes<br>Against<br>Property | Quality of<br>Life<br>Incidents | Total | Arrests | Incidents | House | YTD BH<br>INC | УТD ВН<br>НС | YTD PP<br>INC | YTD PP<br>HC | YTD HC<br>INC | YTD HC<br>HC |
|-------------|------------------------------|-------------------------------|---------------------------------|-------|---------|-----------|-------|---------------|--------------|---------------|--------------|---------------|--------------|
| January     | 1                            | 15                            | 26                              | 72    | 16      | 4171      | 2668  | 1543          | 1139         | 1014          | 979          | 1391          | 905          |
| February    | 0                            | 14                            | 54                              | 89    | 20      | 4168      | 5997  | 1332          | 626          | 1012          | 631          | 1592          | 1076         |
| March       | 1                            | 13                            | 09                              | 74    | 23      | 6229      | 4710  | 2168          | 1794         | 1440          | 1027         | 2418          | 1886         |
| April       |                              |                               |                                 |       |         |           |       |               |              |               |              |               |              |
| Мау         |                              |                               |                                 |       |         |           |       |               |              |               |              |               |              |
| June        |                              |                               |                                 |       |         |           |       |               |              |               |              |               |              |
| July        |                              |                               |                                 |       |         |           |       |               |              |               |              |               |              |
| August      |                              |                               |                                 |       |         |           |       |               |              |               |              |               |              |
| September   |                              |                               |                                 |       |         |           |       |               |              |               |              |               |              |
| October     |                              |                               |                                 |       |         |           |       |               |              |               |              |               |              |
| November    |                              |                               |                                 |       |         |           |       |               |              |               |              |               |              |
| December    |                              |                               |                                 |       |         |           |       |               |              |               |              |               |              |
|             |                              |                               |                                 |       |         |           |       |               |              |               |              |               |              |
| Total       | 2                            | 42                            | 170                             | 214   | 59      | 14598     | 10044 | 5043          | 3892         | 3466          | 2284         | 5401          | 3864         |
|             |                              |                               |                                 |       |         |           |       |               |              |               |              |               |              |
|             |                              |                               |                                 |       |         |           |       |               |              |               |              |               |              |
| 2023 Totals | 17                           | 165                           | 707                             | 890   | 182     | 70947     | 54496 | 23709         | 19196        | 18915         | 14104        | 26305         | 20685        |