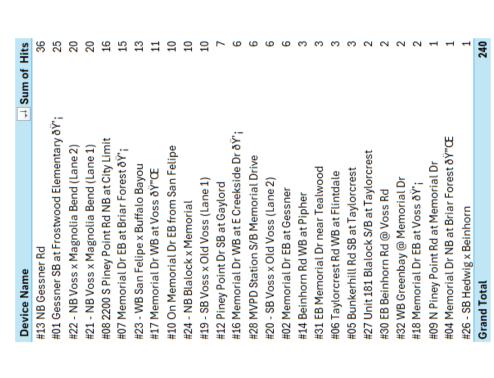

## March 2024 ALPR

TEMORIAL VILLAGES

Total Plate Reads, Incl's multiple reads of same plate Number of Unique Plates Read – Total without repeats Number of Hits/Alerts - All 14 possible categories Number of Hits/Alerts of the 6 monitored categories Number of Sex Offender Hits (not monitored live) Summary Report

Total Hits-Reads/total vehicles passed by each camera

Sex Offenders