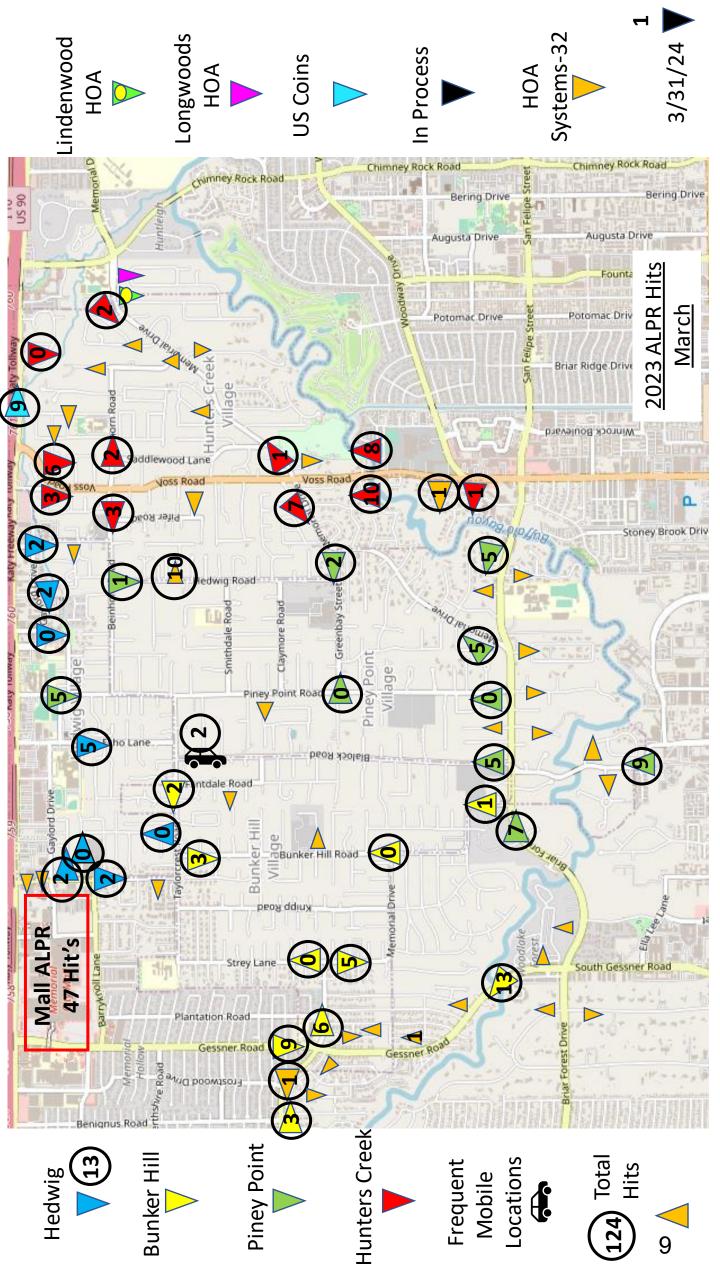

## March 2024 ALPR

TEMORIAL VILLAGES

Total Plate Reads, Incl's multiple reads of same plate Number of Unique Plates Read – Total without repeats Number of Hits/Alerts - All 14 possible categories Number of Hits/Alerts of the 6 monitored categories Number of Sex Offender Hits (not monitored live) Summary Report

Total Hits-Reads/total vehicles passed by each camera

Sex Offenders