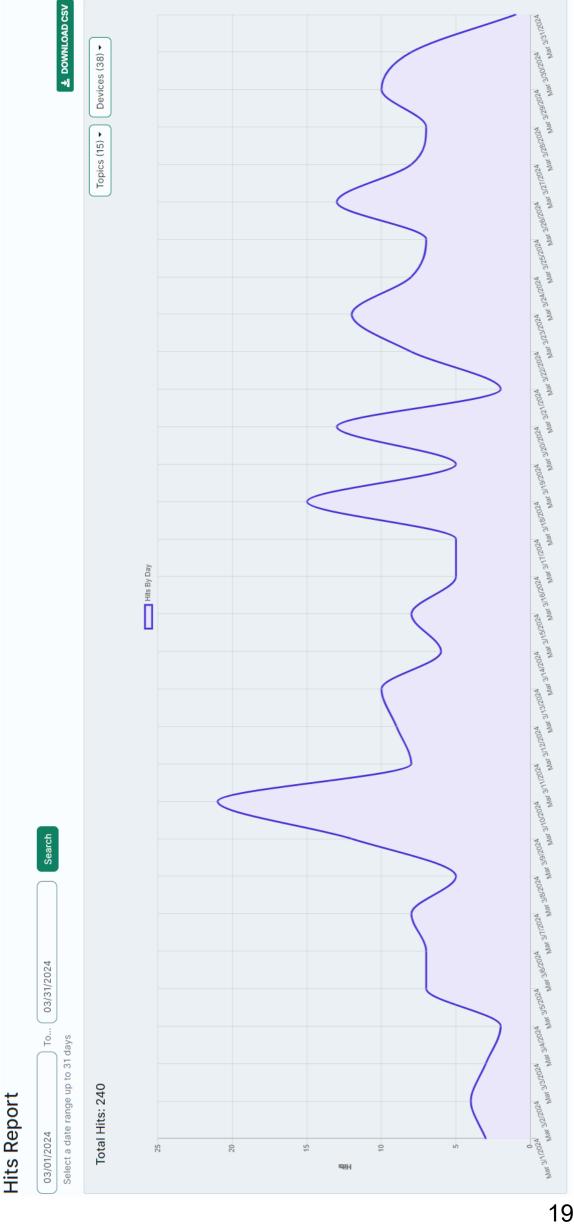

## March 2024 ALPR

TEMORIAL VILLAGES

Total Plate Reads, Incl's multiple reads of same plate Number of Unique Plates Read – Total without repeats Number of Hits/Alerts - All 14 possible categories Number of Hits/Alerts of the 6 monitored categories Number of Sex Offender Hits (not monitored live) Summary Report

Total Hits-Reads/total vehicles passed by each camera

Sex Offenders