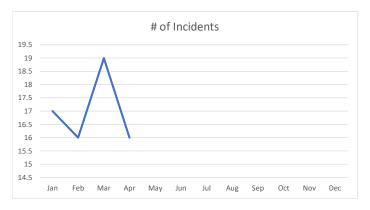

| 2024        | Crimes<br>Against<br>Persons | Crimes<br>Against<br>Property | Quality of<br>Life<br>Incidents | Total |     | Incidents | House | YTD BH<br>INC | УТР ВН<br>НС | YTD PP<br>INC | YTD PP<br>HC | YTD HC<br>INC | YTD HC<br>HC |
|-------------|------------------------------|-------------------------------|---------------------------------|-------|-----|-----------|-------|---------------|--------------|---------------|--------------|---------------|--------------|
| January     | 1                            | 15                            | 99                              | 72    | 16  | 4171      | 2668  | 1543          | 1139         | 1014          | 979          | 1391          | 905          |
| February    | 0                            | 14                            | 54                              | 89    | 20  | 4168      | 7666  | 1332          | 626          | 1012          | 631          | 1592          | 1076         |
| March       | 1                            | 13                            | 09                              | 74    | 23  | 6229      | 4710  | 2168          | 1794         | 1440          | 1027         | 2418          | 1886         |
| April       | 1                            | 13                            | 79                              | 63    | 18  | 2090      | 3410  | 1664          | 1201         | 1168          | 746          | 1997          | 1462         |
| Мау         |                              |                               |                                 |       |     |           |       |               |              |               |              |               |              |
| June        |                              |                               |                                 |       |     |           |       |               |              |               |              |               |              |
| July        |                              |                               |                                 |       |     |           |       |               |              |               |              |               |              |
| August      |                              |                               |                                 |       |     |           |       |               |              |               |              |               |              |
| September   |                              |                               |                                 |       |     |           |       |               |              |               |              |               |              |
| October     |                              |                               |                                 |       |     |           |       |               |              |               |              |               |              |
| November    |                              |                               |                                 |       |     |           |       |               |              |               |              |               |              |
| December    |                              |                               |                                 |       |     |           |       |               |              |               |              |               |              |
|             |                              |                               |                                 |       |     |           |       |               |              |               |              |               |              |
| Total       | 3                            | 22                            | 249                             | 307   | 22  | 19688     | 13454 | 2029          | 2605         | 4634          | 0808         | 7398          | 5326         |
|             |                              |                               |                                 |       |     |           |       |               |              |               |              |               |              |
|             |                              |                               |                                 |       |     |           |       |               |              |               |              |               |              |
| 2023 Totals | 17                           | 165                           | 707                             | 890   | 182 | 70947     | 54496 | 23709         | 19196        | 18915         | 14104        | 26305         | 20685        |
| Difference  |                              |                               |                                 |       |     |           |       |               |              |               |              |               |              |