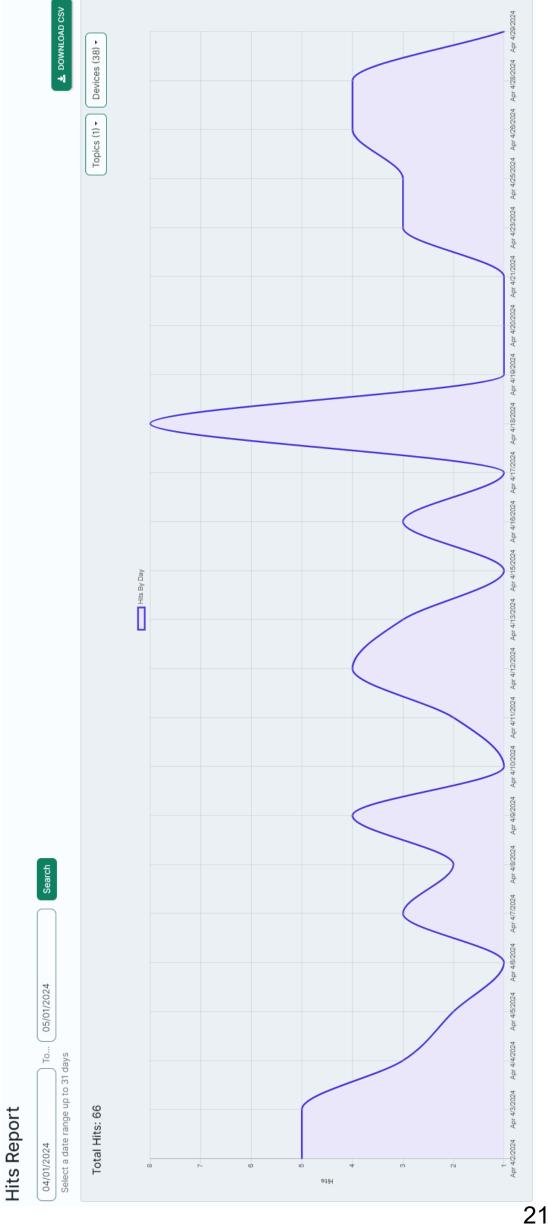

|       |      |       |      |
| BMV               |         | 22-Feb | 12              |                    |            |           |                |       |      |       |      |
| Susp Event        | TJJ0901 | 4-Mar  | 17              |                    |            |           |                |       |      |       |      |

<sup>\*</sup> ALPR used to prove false report

# **April** 2024

ALPR

TEMORIAL VILLAGES

REPORT

POINT

BUNKER

Total Plate Reads, Incl's multiple reads of same plate Number of Unique Plates Read – Total without repeats Number of Hits/Alerts - All 14 possible categories Number of Hits/Alerts of the 6 monitored categories Number of Sex Offender Hits (not monitored live) Summary Report

Total Hits-Reads/total vehicles passed by each camera













| MEMORIAL                            | VILLAGES                      | L POINT (MAN)                      | POLICE                           |                                   | VPD POLICE                        |                                                                        |                                    |                                     | Yellow = Bunker Hill           | Green = Piney Point             | Red = Hunters Creek            | Biue = MVPD Mobile<br>Purnle = Privately Owned Systems |                                         |
|-------------------------------------|-------------------------------|------------------------------------|----------------------------------|-----------------------------------|-----------------------------------|------------------