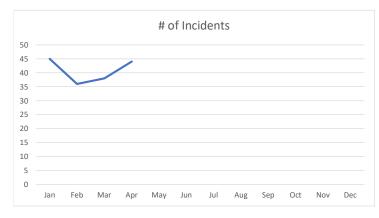

Calls/Events by Village were:

| Village        | Calls/YTD | House Watches/YTD | Accide | ents Citations   | Response Time |
|----------------|-----------|-------------------|--------|------------------|---------------|
| Bunker Hill:   | 1664/6707 | 1201/5093         | 2      | 321/179/142      | 11@2:56       |
| Piney Point:   | 1168/4634 | 746/3030          | 3      | 263/155/108      | 17@3:31       |
| Hunters Creek: | 1997/7398 | 1462/5326         | 14     | 280/142/138      | 17@4:30       |
|                |           |                   |        | Cites/Warn/Total | 45@3:46       |