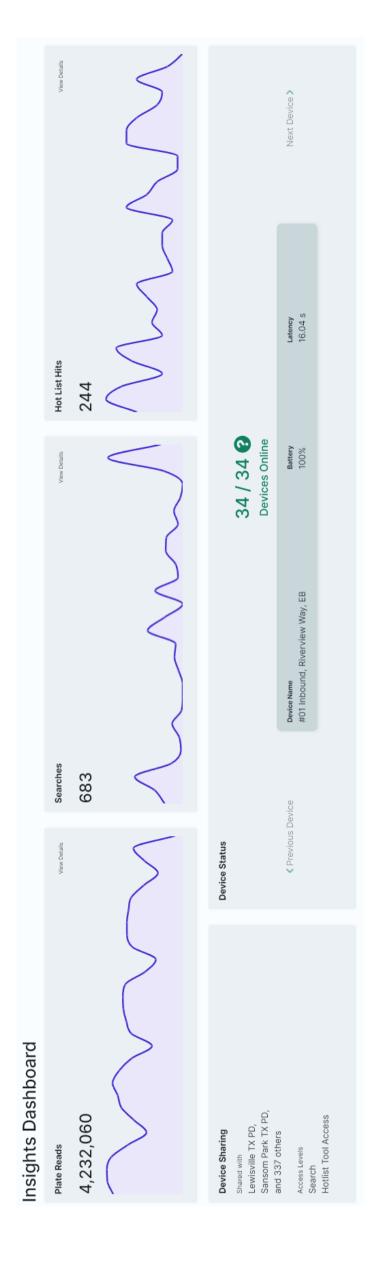

|       |      |       |      |
| BMV               |         | 22-Feb | 12              |                    |            |           |                |       |      |       |      |
| Susp Event        | TJJ0901 | 4-Mar  | 17              |                    |            |           |                |       |      |       |      |

<sup>\*</sup> ALPR used to prove false report

# **April** 2024

ALPR

TEMORIAL VILLAGES

REPORT

POINT

BUNKER

Total Plate Reads, Incl's multiple reads of same plate Number of Unique Plates Read – Total without repeats Number of Hits/Alerts - All 14 possible categories Number of Hits/Alerts of the 6 monitored categories Number of Sex Offender Hits (not monitored live) Summary Report

Total Hits-Reads/total vehicles passed by each camera













| MEMORIAL                            | VILLAGES                      | L POINT (MAN)                      | POLICE                           |                                   | VPD POLICE                        |                                                                        |                                    |                                     | Yellow = Bunker Hill           | Green = Piney Point             | Red = Hunters Creek            | Biue = MVPD Mobile<br>Purnle = Privately Owned Systems |                                         |
|-------------------------------------|-------------------------------|------------------------------------|----------------------------------|-----------------------------------|-----------------------------------|--------------------