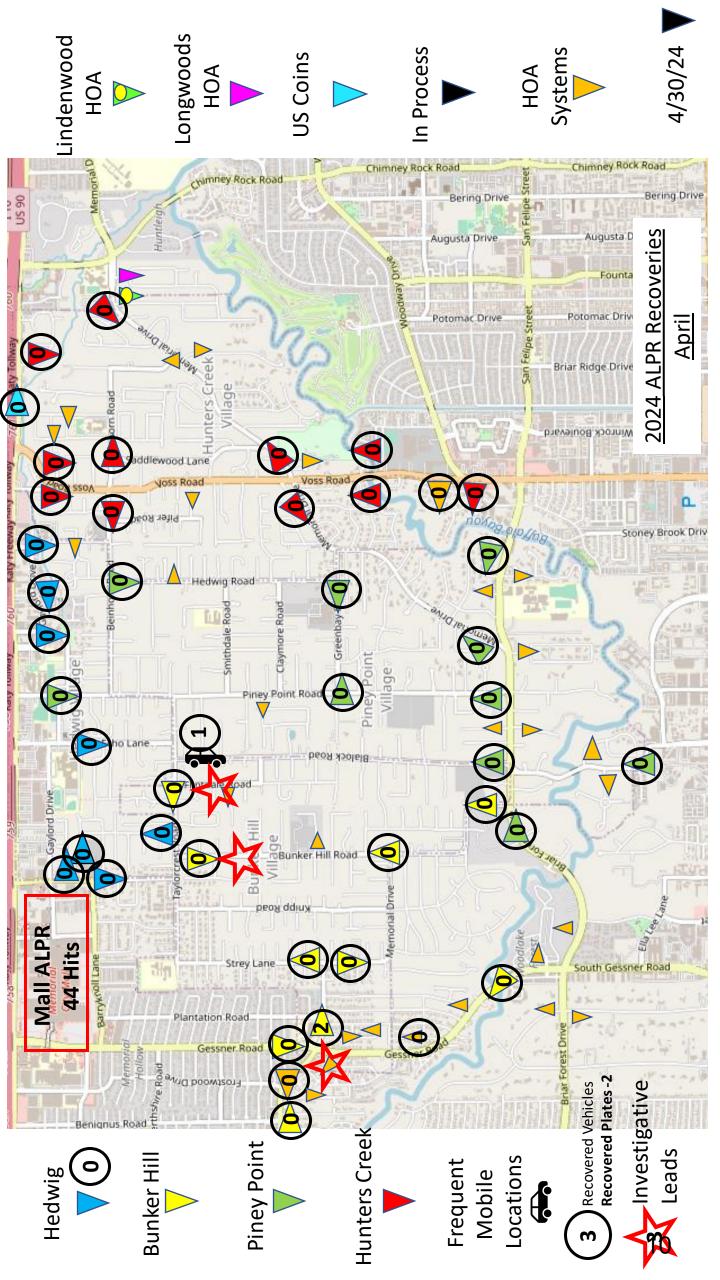

\* This is the minimal time as all internal calls route through the 3700 number.

|                                                                      |         |           | ALPR R | leco | veries    | ·                   |        |
|----------------------------------------------------------------------|---------|-----------|--------|------|-----------|---------------------|--------|
| Num                                                                  | Plate   | Vehicle   | Loc    |      | Val       | Links               | Date   |
| 1                                                                    | SVL2616 | Kia Soul  | 24     | \$   | 16,500.00 | CC Fraud/Theft      | 7-Jai  |
| 2                                                                    | CWS6686 | Chev PU   | 21     | \$   | 10,000.00 |                     | 9-Jai  |
| 3                                                                    | SSP9798 | GMC Arcac | 19     | \$   | 46,000.00 | Fraud               | 18-Ja  |
| 4                                                                    | KPL1936 | Chev1500  | 12     | \$   | 40,000.00 | Repeat Offender     | 2-Fel  |
| 5                                                                    | TMV3732 | BMW       | 22     | \$   | 35,000.00 | Fraud               | 16-Fel |
| 6                                                                    | SRY8618 | ToyMaur   | 23     | \$   | 28,000.00 |                     | 8-Ma   |
| 7                                                                    | MXG5703 | ToyRav4   | 5      | \$   | 26,000.00 | Warrant             | 9-Ma   |
| 8                                                                    | JBG9307 | LexNX     | 1      | \$   | 13,000.00 | Stolen Plate on veh | 11-Ma  |
| 9                                                                    | NVK8218 | HyudElan  | 27     | \$   | 18,000.00 |                     | 2-Ap   |
| 10                                                                   | SXW4908 | NissV200  | 2      | \$   | 14,000.00 | Stolen Plate on veh | 4-Ap   |
| 11                                                                   | 4463G98 | Ford Mus  | 2      | \$   | 42,000.00 | On tow trk          | 16-Ap  |
| 12                                                                   | W297HO  | BMW       | 31     | \$   | 55,000.00 | Fraud/Fugitive      | 8-Ma   |
| 13                                                                   | DOUQ11  | Audi      | 19     | \$   | 60,000.00 | Fraud/Fugitive      | 10-Ma  |
| 14                                                                   |         |           |        |      |           |                     |        |
| 15                                                                   |         |           |        |      |           |                     |        |
| 16                                                                   |         |           |        |      |           |                     |        |
| 17                                                                   |         |           |        |      |           |                     |        |
| 18                                                                   |         |           |        |      |           |                     |        |
| 19                                                                   |         |           |        |      |           |                     |        |
| 20                                                                   |         |           |        |      |           |                     |        |
| 21                                                                   |         |           |        |      |           |                     |        |
| 22                                                                   |         |           |        |      |           |                     |        |
| 23                                                                   |         |           |        |      |           |                     |        |
| 24                                                                   |         |           |        |      |           |                     |        |
| 25                                                                   |         |           |        |      |           |                     |        |
|                                                                      |         |           |        |      |           |                     |        |
| 26                                                                   |         |           |        |      |           |                     |        |
| 26<br>27                                                             |         |           |        |      |           |                     |        |
|                                                                      |         |           |        |      |           |                     |        |
| 27                                                                   |         |           |        |      |           |                     |        |
| 27<br>28                                                             |         |           |        |      |           |                     |        |
| 27<br>28<br>29                                                       |         |           |        |      |           |                     |        |
| 27<br>28<br>29<br>30                                                 |         |           |        |      |           |                     |        |
| 27<br>28<br>29<br>30<br>31                                           |         |           |        |      |           |                     |        |
| 27<br>28<br>29<br>30<br>31<br>32                                     |         |           |        |      |           |                     |        |
| 27<br>28<br>29<br>30<br>31<br>32<br>33                               |         |           |        |      |           |                     |        |
| 27<br>28<br>29<br>30<br>31<br>32<br>33<br>34                         |         |           |        |      |           |                     |        |
| 27<br>28<br>29<br>30<br>31<br>32<br>33<br>34<br>35                   |         |           |        |      |           |                     |        |
| 27<br>28<br>29<br>30<br>31<br>32<br>33<br>34<br>35<br>36             |         |           |        |      |           |                     |        |
| 27<br>28<br>29<br>30<br>31<br>32<br>33<br>34<br>35<br>36<br>37       |         |           |        |      |           |                     |        |
| 27<br>28<br>29<br>30<br>31<br>32<br>33<br>34<br>35<br>36<br>37<br>38 |         |           |        |      |           |                     |        |

|                 |             |            | Plate        | Recoveri   | es          |      |       |       |      |
|-----------------|-------------|------------|--------------|------------|-------------|------|-------|-------|------|
| Plate Recove    | Date        | Links      |              |            | Plate Recov | Date | Links |       |      |
| 6VKC128         | 1/23/2024   | Owner      |              |            |             |      |       |       |      |
| RKN392          | 2/4/2024    | Owner      |              |            |             |      |       |       |      |
| DWJ6774         | 2/15/2024   | Owner      |              |            |             |      |       |       |      |
| 4B8105K         | 3/2/2024    | Dup/Frd    |              |            |             |      |       |       |      |
| SKK6235         | 3/11/2024   | Stolen     |              |            |             |      |       |       |      |
| DV7ZHH          | 3/18/2024   | Owner      |              |            |             |      |       |       |      |
|                 | 4/5/2024    | Driver DNK |              |            |             |      |       |       |      |
| TKX6267         | 4/11/2024   | Arrested   |              |            |             |      |       |       |      |
| 8LL173          | 4/29/2024   | Cited/Tow  |              |            |             |      |       |       |      |
|                 |             |            |              |            |             |      |       |       |      |
|                 |             |            |              |            |             |      |       |       |      |
|                 |             |            |              |            |             |      |       |       |      |
|                 |             |            |              |            |             |      |       |       | _    |
| Firearm in ve   | hicle       |            | Vehicle foun | d to be St | olen        |      |       |       |      |
| Temp Tag        |             |            | Hotlist      |            |             |      |       |       |      |
| Located but Fle | <u>ed</u>   |            |              |            |             |      |       |       |      |
|                 | Camera<br>7 |            | Date         | Plate      | Camera      |      | Date  | Plate | Came |
| SFG3451         | /           |            |              |            |             |      |       |       |      |