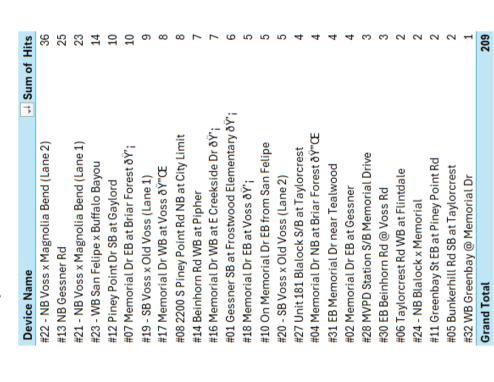

Calls/Events by Village were:

| Village        | Calls/YTD | House Watches/YTD | Accide | ents Citations   | Response Time |
|----------------|-----------|-------------------|--------|------------------|---------------|
| Bunker Hill:   | 1664/6707 | 1201/5093         | 2      | 321/179/142      | 11@2:56       |
| Piney Point:   | 1168/4634 | 746/3030          | 3      | 263/155/108      | 17@3:31       |
| Hunters Creek: | 1997/7398 | 1462/5326         | 14     | 280/142/138      | 17@4:30       |
|                |           |                   |        | Cites/Warn/Total | 45@3:46       |

*Type and frequency of calls for service/citations include:* 

| Call Type     | #   | Call Type             | #  | Citations         | #   |
|---------------|-----|-----------------------|----|-------------------|-----|
| False Alarms: | 137 | Ord. Violations:      | 10 | Speeding:         | 151 |
| Animal Calls: | 19  | Information:          | 14 | Exp. Registration | 345 |
| ALPR Hits:    | 35  | Suspicious Situations | 97 | No Ins            | 190 |
| Assist Fire:  | 34  | Loud Party            | 13 | No License        | 172 |
| Assist EMS:   | 38  | Welfare Checks:       | 23 | Red Light         | 42  |
| Accidents:    | 19  |                       |    | Fake Plate        | 34  |