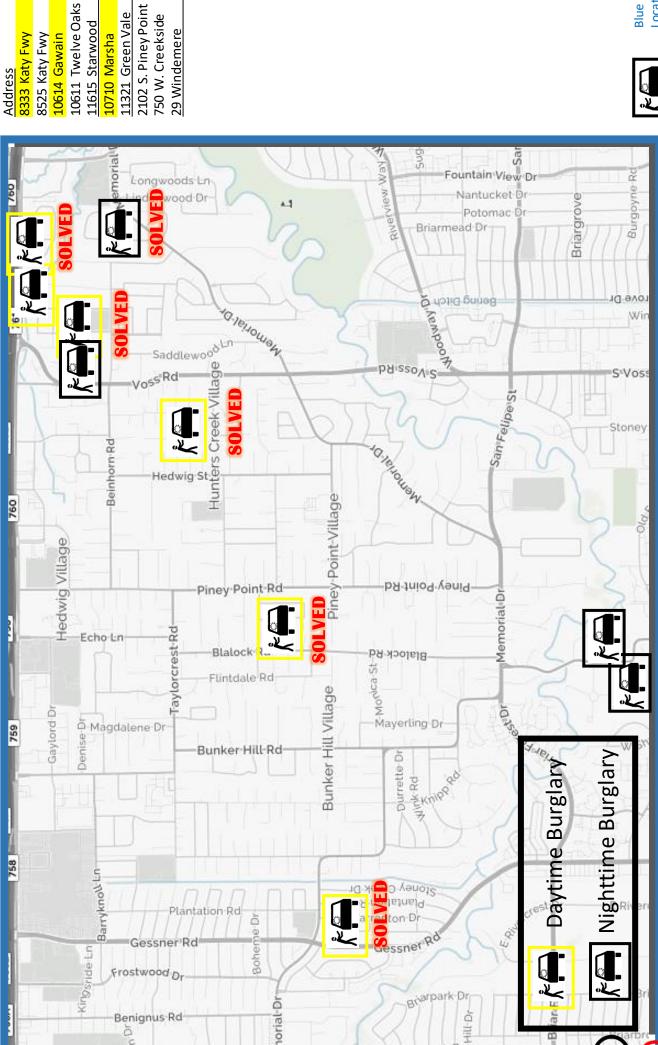

## Major/Significant Events

• Detectives worked a case of a theft from the Catholic Retreat Center in Bunker Hill. Through investigation and utilizing the ALPR system, Detective Rodriguez identified a suspect who had committed similar crimes at Catholic facilities across the country. The detective was able to locate the suspect in California via the ALPR system and notified the CA fusion center. They in turn notified area agencies. The suspect was arrested after committing a new theft there. Property stolen from Bunker Hill was located in the suspect's vehicle. KHOU did a news story featuring Detective Rodriguez and his investigation.