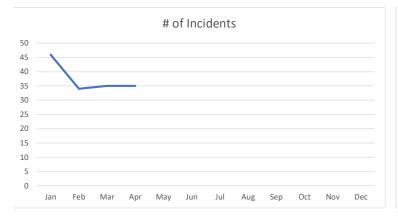

## V-LINC new registrations in April +40

BH - 1674(+22)

PP – 1171 (+5)

HC - 1664 (+9)

Out of Area -612 (+4)

0614 Gawain

4/30/24

2024 Total Incidents

| 2024        | Crimes<br>Against<br>Persons | Crimes<br>Against<br>Property | Quality of<br>Life<br>Incidents | Total |     | Incidents | House | YTD BH<br>INC | УТР ВН<br>НС | YTD PP<br>INC | YTD PP<br>HC | YTD HC<br>INC | YTD HC<br>HC |
|-------------|------------------------------|-------------------------------|---------------------------------|-------|-----|-----------|-------|---------------|--------------|---------------|--------------|---------------|--------------|
| January     | 1                            | 15                            | 99                              | 72    | 16  | 4171      | 2668  | 1543          | 1139         | 1014          | 979          | 1391          | 905          |
| February    | 0                            | 14                            | 54                              | 89    | 20  | 4168      | 7666  | 1332          | 626          | 1012          | 631          | 1592          | 1076         |
| March       | 1                            | 13                            | 09                              | 74    | 23  | 6229      | 4710  | 2168          | 1794         | 1440          | 1027         | 2418          | 1886         |
| April       | 1                            | 13                            | 79                              | 63    | 18  | 2090      | 3410  | 1664          | 1201         | 1168          | 746          | 1997          | 1462         |
| Мау         |                              |                               |                                 |       |     |           |       |               |              |               |              |               |              |
| June        |                              |                               |                                 |       |     |           |       |               |              |               |              |               |              |
| July        |                              |                               |                                 |       |     |           |       |               |              |               |              |               |              |
| August      |                              |                               |                                 |       |     |           |       |               |              |               |              |               |              |
| September   |                              |                               |                                 |       |     |           |       |               |              |               |              |               |              |
| October     |                              |                               |                                 |       |     |           |       |               |              |               |              |               |              |
| November    |                              |                               |                                 |       |     |           |       |               |              |               |              |               |              |
| December    |                              |                               |                                 |       |     |           |       |               |              |               |              |               |              |
|             |                              |                               |                                 |       |     |           |       |               |              |               |              |               |              |
| Total       | 3                            | 22                            | 249                             | 307   | 22  | 19688     | 13454 | 2029          | 2605         | 4634          | 0808         | 7398          | 5326         |
|             |                              |                               |                                 |       |     |           |       |               |              |               |              |               |              |
|             |                              |                               |                                 |       |     |           |       |               |              |               |              |               |              |
| 2023 Totals | 17                           | 165                           | 707                             | 890   | 182 | 70947     | 54496 | 23709         | 19196        | 18915         | 14104        | 26305         | 20685        |
| Difference  |                              |                               |                                 |       |     |           |       |               |              |               |              |               |              |