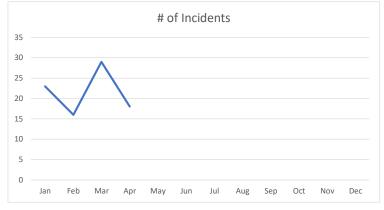

## V-LINC new registrations in April +40

BH - 1674(+22)

PP – 1171 (+5)

HC - 1664 (+9)

Out of Area -612 (+4)

0614 Gawain

4/30/24

2024 Total Incidents

| 2024        | Crimes<br>Against<br>Persons | Crimes<br>Against<br>Property | Quality of<br>Life<br>Incidents | Total |     | Incidents | House | YTD BH<br>INC | УТР ВН<br>НС | YTD PP<br>INC | YTD PP<br>HC | YTD HC<br>INC | YTD HC<br>HC |
|-------------|------------------------------|-------------------------------|---------------------------------|-------|-----|-----------|-------|---------------|--------------|---------------|--------------|---------------|--------------|
| January     | 1                            | 15                            | 99                              | 72    | 16  | 4171      | 2668  | 1543          | 1139         | 1014          | 979          | 1391          | 905          |
| February    | 0                            | 14                            | 54                              | 89    | 20  | 4168      | 7666  | 1332          | 626          | 1012          | 631          | 1592          | 1076         |
| March       | 1                            | 13                            | 09                              | 74    | 23  | 6229      | 4710  | 2168          | 1794         | 1440          | 1027         | 2418          | 1886         |
| April       | 1                            | 13                            | 79                              | 63    | 18  | 2090      | 3410  | 1664          | 1201         | 1168          | 746          | 1997          | 1462         |
| Мау         |                              |                               |                                 |       |     |           |       |               |              |               |              |               |              |
| June        |                              |                               |                                 |       |     |           |       |               |              |               |              |               |              |
| July        |                              |                               |                                 |       |     |           |       |               |              |               |              |               |              |
| August      |                              |                               |                                 |       |     |           |       |               |              |               |              |               |              |
| September   |                              |                               |                                 |       |     |           |       |               |              |               |              |               |              |
| October     |                              |                               |                                 |       |     |           |       |               |              |               |              |               |              |
| November    |                              |                               |                                 |       |     |           |       |               |              |               |              |               |              |
| December    |                              |                               |                                 |       |     |           |       |               |              |               |              |               |              |
|             |                              |                               |                                 |       |     |           |       |               |              |               |              |               |              |
| Total       | 3                            | 22                            | 249                             | 307   | 22  | 19688     | 13454 | 2029          | 2605         | 4634          | 0808         | 7398          | 5326         |
|             |                              |                               |                                 |       |     |           |       |               |              |               |              |               |              |
|             |                              |                               |                                 |       |     |           |       |               |              |               |              |               |              |
| 2023 Totals | 17                           | 165                           | 707                             | 890   | 182 | 70947     | 54496 | 23709         | 19196        | 18915         | 14104        | 26305         | 20685        |
| Difference  |                              |                               |                                 |       |     |           |       |               |              |               |              |               |              |