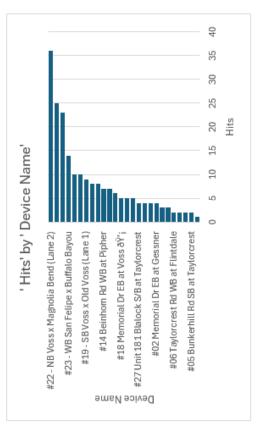

Calls/Events by Village were:

| Village        | Calls/YTD | House Watches/YTD | Accide | ents Citations   | Response Time |
|----------------|-----------|-------------------|--------|------------------|---------------|
| Bunker Hill:   | 1664/6707 | 1201/5093         | 2      | 321/179/142      | 11@2:56       |
| Piney Point:   | 1168/4634 | 746/3030          | 3      | 263/155/108      | 17@3:31       |
| Hunters Creek: | 1997/7398 | 1462/5326         | 14     | 280/142/138      | 17@4:30       |
|                |           |                   |        | Cites/Warn/Total | 45@3:46       |

*Type and frequency of calls for service/citations include:* 

| Call Type     | #   | Call Type             | #  | Citations         | #   |
|---------------|-----|-----------------------|----|-------------------|-----|
| False Alarms: | 137 | Ord. Violations:      | 10 | Speeding:         | 151 |
| Animal Calls: | 19  | Information:          | 14 | Exp. Registration | 345 |
| ALPR Hits:    | 35  | Suspicious Situations | 97 | No Ins            | 190 |
| Assist Fire:  | 34  | Loud Party            | 13 | No License        | 172 |
| Assist EMS:   | 38  | Welfare Checks:       | 23 | Red Light         | 42  |
| Accidents:    | 19  |                       |    | Fake Plate        | 34  |