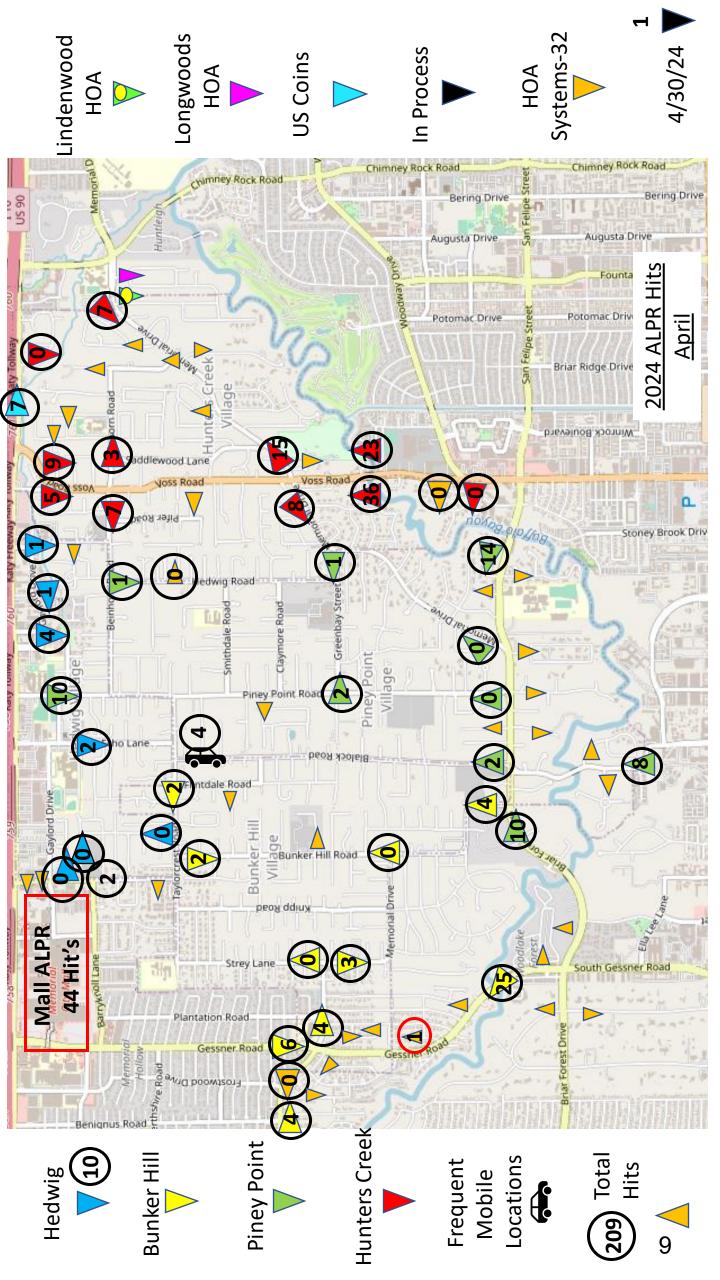

*Type and frequency of calls for service/citations include:* 

| Call Type     | #   | Call Type             | #  | Citations         | #   |
|---------------|-----|-----------------------|----|-------------------|-----|
| False Alarms: | 137 | Ord. Violations:      | 10 | Speeding:         | 151 |
| Animal Calls: | 19  | Information:          | 14 | Exp. Registration | 345 |
| ALPR Hits:    | 35  | Suspicious Situations | 97 | No Ins            | 190 |
| Assist Fire:  | 34  | Loud Party            | 13 | No License        | 172 |
| Assist EMS:   | 38  | Welfare Checks:       | 23 | Red Light         | 42  |
| Accidents:    | 19  |                       |    | Fake Plate        | 34  |