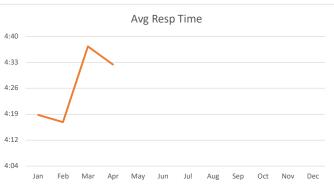

Calls/Events by Village were:

| Village        | Calls/YTD | House Watches/YTD | Accide | ents Citations   | Response Time |
|----------------|-----------|-------------------|--------|------------------|---------------|
| Bunker Hill:   | 1664/6707 | 1201/5093         | 2      | 321/179/142      | 11@2:56       |
| Piney Point:   | 1168/4634 | 746/3030          | 3      | 263/155/108      | 17@3:31       |
| Hunters Creek: | 1997/7398 | 1462/5326         | 14     | 280/142/138      | 17@4:30       |
|                |           |                   |        | Cites/Warn/Total | 45@3:46       |