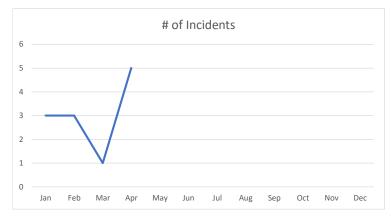

## V-LINC new registrations in April +40

BH - 1674(+22)

PP – 1171 (+5)

HC - 1664 (+9)

Out of Area -612 (+4)

0614 Gawain

4/30/24

2024 Total Incidents

| 2024        | Crimes<br>Against<br>Persons | Crimes<br>Against<br>Property | Quality of<br>Life<br>Incidents | Total |     | Incidents | House | YTD BH<br>INC | УТР ВН<br>НС | YTD PP<br>INC | YTD PP<br>HC | YTD HC<br>INC | YTD HC<br>HC |
|-------------|------------------------------|-------------------------------|---------------------------------|-------|-----|-----------|-------|---------------|--------------|---------------|--------------|---------------|--------------|
| January     | 1                            | 15                            | 99                              | 72    | 16  | 4171      | 2668  | 1543          | 1139         | 1014          | 979          | 1391          | 905          |
| February    | 0                            | 14                            | 54                              | 89    | 20  | 4168      | 7666  | 1332          | 626          | 1012          | 631          | 1592          | 1076         |
| March       | 1                            | 13                            | 09                              | 74    | 23  | 6229      | 4710  | 2168          | 1794         | 1440          | 1027         | 2418          | 1886         |
| April       | 1                            | 13                            | 79                              | 63    | 18  | 2090      | 3410  | 1664          | 1201         | 1168          | 746          | 1997          | 1462         |
| Мау         |                              |                               |                                 |       |     |           |       |               |              |               |              |               |              |
| June        |                              |                               |                                 |       |     |           |       |               |              |               |              |               |              |
| July        |                              |                               |                                 |       |     |           |       |               |              |               |              |               |              |
| August      |                              |                               |                                 |       |     |           |       |               |              |               |              |               |              |
| September   |                              |                               |                                 |       |     |           |       |               |              |               |              |               |              |
| October     |                              |                               |                                 |       |     |           |       |               |              |               |              |               |              |
| November    |                              |                               |                                 |       |     |           |       |               |              |               |              |               |              |
| December    |                              |                               |                                 |       |     |           |       |               |              |               |              |               |              |
|             |                              |                               |                                 |       |     |           |       |               |              |               |              |               |              |
| Total       | 3                            | 22                            | 249                             | 307   | 22  | 19688     | 13454 | 2029          | 2605         | 4634          | 0808         | 7398          | 5326         |
|             |                              |                               |                                 |       |     |           |       |               |              |               |              |               |              |
|             |                              |                               |                                 |       |     |           |       |               |              |               |              |               |              |
| 2023 Totals | 17                           | 165                           | 707                             | 890   | 182 | 70947     | 54496 | 23709         | 19196        | 18915         | 14104        | 26305         | 20685        |
| Difference  |                              |                               |                                 |       |     |           |       |               |              |               |              |               |              |