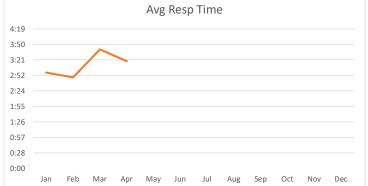

Calls/Events by Village were:

| Village        | Calls/YTD | House Watches/YTD | Accide | ents Citations   | Response Time |
|----------------|-----------|-------------------|--------|------------------|---------------|
| Bunker Hill:   | 1664/6707 | 1201/5093         | 2      | 321/179/142      | 11@2:56       |
| Piney Point:   | 1168/4634 | 746/3030          | 3      | 263/155/108      | 17@3:31       |
| Hunters Creek: | 1997/7398 | 1462/5326         | 14     | 280/142/138      | 17@4:30       |
|                |           |                   |        | Cites/Warn/Total | 45@3:46       |