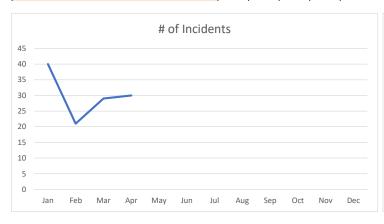

| 2024        | Crimes<br>Against<br>Persons | Crimes<br>Against<br>Property | Quality of<br>Life<br>Incidents | Total |     | Incidents | House | YTD BH<br>INC | УТР ВН<br>НС | YTD PP<br>INC | YTD PP<br>HC | YTD HC<br>INC | YTD HC<br>HC |
|-------------|------------------------------|-------------------------------|---------------------------------|-------|-----|-----------|-------|---------------|--------------|---------------|--------------|---------------|--------------|
| January     | 1                            | 15                            | 99                              | 72    | 16  | 4171      | 2668  | 1543          | 1139         | 1014          | 979          | 1391          | 905          |
| February    | 0                            | 14                            | 54                              | 89    | 20  | 4168      | 7666  | 1332          | 626          | 1012          | 631          | 1592          | 1076         |
| March       | 1                            | 13                            | 09                              | 74    | 23  | 6229      | 4710  | 2168          | 1794         | 1440          | 1027         | 2418          | 1886         |
| April       | 1                            | 13                            | 79                              | 63    | 18  | 2090      | 3410  | 1664          | 1201         | 1168          | 746          | 1997          | 1462         |
| Мау         |                              |                               |                                 |       |     |           |       |               |              |               |              |               |              |
| June        |                              |                               |                                 |       |     |           |       |               |              |               |              |               |              |
| July        |                              |                               |                                 |       |     |           |       |               |              |               |              |               |              |
| August      |                              |                               |                                 |       |     |           |       |               |              |               |              |               |              |
| September   |                              |                               |                                 |       |     |           |       |               |              |               |              |               |              |
| October     |                              |                               |                                 |       |     |           |       |               |              |               |              |               |              |
| November    |                              |                               |                                 |       |     |           |       |               |              |               |              |               |              |
| December    |                              |                               |                                 |       |     |           |       |               |              |               |              |               |              |
|             |                              |                               |                                 |       |     |           |       |               |              |               |              |               |              |
| Total       | 3                            | 22                            | 249                             | 307   | 22  | 19688     | 13454 | 2029          | 2605         | 4634          | 0808         | 7398          | 5326         |
|             |                              |                               |                                 |       |     |           |       |               |              |               |              |               |              |
|             |                              |                               |                                 |       |     |           |       |               |              |               |              |               |              |
| 2023 Totals | 17                           | 165                           | 707                             | 890   | 182 | 70947     | 54496 | 23709         | 19196        | 18915         | 14104        | 26305         | 20685        |
| Difference  |                              |                               |                                 |       |     |           |       |               |              |               |              |               |              |