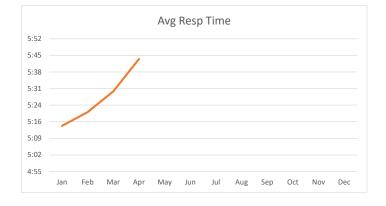

| 2024        | Crimes<br>Against<br>Persons | Crimes<br>Against<br>Property | Quality of<br>Life<br>Incidents | Total |     | Incidents | House | YTD BH<br>INC | УТР ВН<br>НС | YTD PP<br>INC | YTD PP<br>HC | YTD HC<br>INC | YTD HC<br>HC |
|-------------|------------------------------|-------------------------------|---------------------------------|-------|-----|-----------|-------|---------------|--------------|---------------|--------------|---------------|--------------|
| January     | 1                            | 15                            | 99                              | 72    | 16  | 4171      | 2668  | 1543          | 1139         | 1014          | 979          | 1391          | 905          |
| February    | 0                            | 14                            | 54                              | 89    | 20  | 4168      | 7666  | 1332          | 626          | 1012          | 631          | 1592          | 1076         |
| March       | 1                            | 13                            | 09                              | 74    | 23  | 6229      | 4710  | 2168          | 1794         | 1440          | 1027         | 2418          | 1886         |
| April       | 1                            | 13                            | 79                              | 63    | 18  | 2090      | 3410  | 1664          | 1201         | 1168          | 746          | 1997          | 1462         |
| Мау         |                              |                               |                                 |       |     |           |       |               |              |               |              |               |              |
| June        |                              |                               |                                 |       |     |           |       |               |              |               |              |               |              |
| July        |                              |                               |                                 |       |     |           |       |               |              |               |              |               |              |
| August      |                              |                               |                                 |       |     |           |       |               |              |               |              |               |              |
| September   |                              |                               |                                 |       |     |           |       |               |              |               |              |               |              |
| October     |                              |                               |                                 |       |     |           |       |               |              |               |              |               |              |
| November    |                              |                               |                                 |       |     |           |       |               |              |               |              |               |              |
| December    |                              |                               |                                 |       |     |           |       |               |              |               |              |               |              |
|             |                              |                               |                                 |       |     |           |       |               |              |               |              |               |              |
| Total       | 3                            | 22                            | 249                             | 307   | 22  | 19688     | 13454 | 2029          | 2605         | 4634          | 0808         | 7398          | 5326         |
|             |                              |                               |                                 |       |     |           |       |               |              |               |              |               |              |
|             |                              |                               |                                 |       |     |           |       |               |              |               |              |               |              |
| 2023 Totals | 17                           | 165                           | 707                             | 890   | 182 | 70947     | 54496 | 23709         | 19196        | 18915         | 14104        | 26305         | 20685        |
| Difference  |                              |                               |                                 |       |     |           |       |               |              |               |              |               |              |