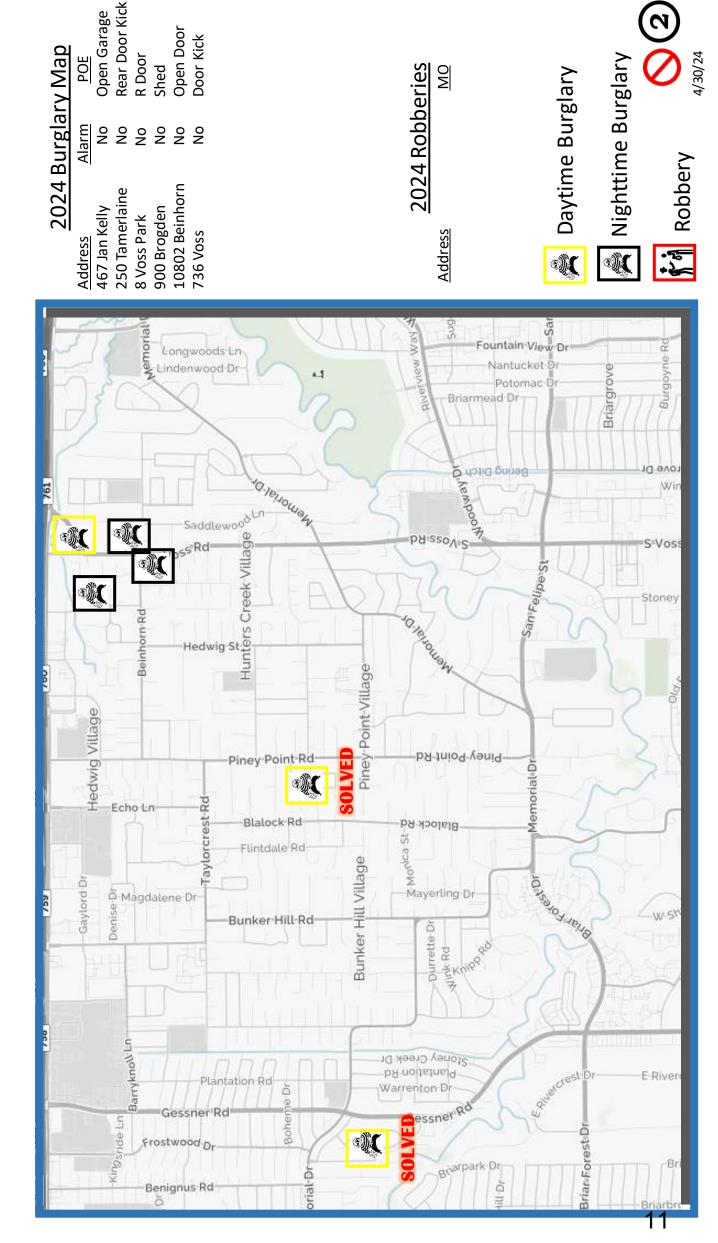

|                   |         |        | INVESTIGATIVE L | EADS/Solves        |            |           |                |       |      |       |      |
|-------------------|---------|--------|-----------------|--------------------|------------|-----------|----------------|-------|------|-------|------|
| Crime             | Plate   | Date   | ALPR            | Crime              | Plate      | Date      | ALPR           | Crime | Date | Plate | ALPR |
| Package Theft     | TPK9834 | 3-Jan  | P- Kensington   | Mail Theft         | SJB2869    | 3/8/2024  | 29, Bridlewood |       |      |       |      |
| BMV-Crim Mischief | 100059B | 3-Jan  | P - US Coins    | Mail Theft         | SJB2869    | 3/15/2024 | 21             |       |      |       |      |
| Theft of Lawn Eq  | 4297A98 | 4-Jan  | 2               | Burglary of a Hab. | 1RPFR      | 3/16/2024 | 1,31           |       |      |       |      |
| Mail Theft        | SXS7885 | 5-Jan  | 6               | Burg of Hab        | WV TLL2498 | 4/1/2024  | 5              |       |      |       |      |
| Hotlist Theft     | TPK9834 | 7-Jan  | 13              | Auto Theft         | TZJ4122    | 4/11/2024 | 6              |       |      |       |      |
| BMV suspects      | SGN1517 | 9-Jan  | 13              |                    |            |           |                |       |      |       |      |
| Package Thief     | BW6J592 | 10-Jan | Bellaire        |                    |            |           |                |       |      |       |      |
| FSGI              | PRM6967 | 23-Jan | P-Still         |                    |            |           |                |       |      |       |      |
| FSGI              | 8XSG491 | 27-Jan | 1               |                    |            |           |                |       |      |       |      |
| Runaway           | RKH0399 | 2-Feb  | 12              |                    |            |           |                |       |      |       |      |
| Theft of Lawn Eq  | BW6J592 | 9-Feb  | 2               |                    |            |           |                |       |      |       |      |
| BMV Att           | TSP9824 | 16-Feb | 18              |                    |            |           |                |       |      |       |      |
| BMV               |         | 22-Feb | 12              |                    |            |           |                |       |      |       |      |
| Susp Event        | TJJ0901 | 4-Mar  | 17              |                    |            |           |                |       |      |       |      |

<sup>\*</sup> ALPR used to prove false report