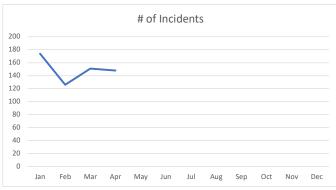

| 2024        | Crimes<br>Against<br>Persons | Crimes<br>Against<br>Property | Quality of<br>Life<br>Incidents | Total |     | Incidents | House | YTD BH<br>INC | УТР ВН<br>НС | YTD PP<br>INC | YTD PP<br>HC | YTD HC<br>INC | YTD HC<br>HC |
|-------------|------------------------------|-------------------------------|---------------------------------|-------|-----|-----------|-------|---------------|--------------|---------------|--------------|---------------|--------------|
| January     | 1                            | 15                            | 99                              | 72    | 16  | 4171      | 2668  | 1543          | 1139         | 1014          | 979          | 1391          | 905          |
| February    | 0                            | 14                            | 54                              | 89    | 20  | 4168      | 7666  | 1332          | 626          | 1012          | 631          | 1592          | 1076         |
| March       | 1                            | 13                            | 09                              | 74    | 23  | 6229      | 4710  | 2168          | 1794         | 1440          | 1027         | 2418          | 1886         |
| April       | 1                            | 13                            | 79                              | 63    | 18  | 2090      | 3410  | 1664          | 1201         | 1168          | 746          | 1997          | 1462         |
| Мау         |                              |                               |                                 |       |     |           |       |               |              |               |              |               |              |
| June        |                              |                               |                                 |       |     |           |       |               |              |               |              |               |              |
| July        |                              |                               |                                 |       |     |           |       |               |              |               |              |               |              |
| August      |                              |                               |                                 |       |     |           |       |               |              |               |              |               |              |
| September   |                              |                               |                                 |       |     |           |       |               |              |               |              |               |              |
| October     |                              |                               |                                 |       |     |           |       |               |              |               |              |               |              |
| November    |                              |                               |                                 |       |     |           |       |               |              |               |              |               |              |
| December    |                              |                               |                                 |       |     |           |       |               |              |               |              |               |              |
|             |                              |                               |                                 |       |     |           |       |               |              |               |              |               |              |
| Total       | 3                            | 22                            | 249                             | 307   | 22  | 19688     | 13454 | 2029          | 2605         | 4634          | 0808         | 7398          | 5326         |
|             |                              |                               |                                 |       |     |           |       |               |              |               |              |               |              |
|             |                              |                               |                                 |       |     |           |       |               |              |               |              |               |              |
| 2023 Totals | 17                           | 165                           | 707                             | 890   | 182 | 70947     | 54496 | 23709         | 19196        | 18915         | 14104        | 26305         | 20685        |
| Difference  |                              |                               |                                 |       |     |           |       |               |              |               |              |               |              |