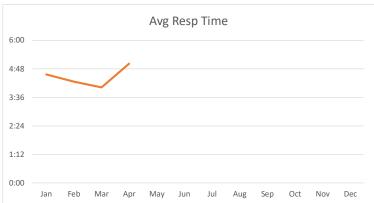

Calls/Events by Village were:

| Village        | Calls/YTD | House Watches/YTD | Accide | ents Citations   | Response Time |
|----------------|-----------|-------------------|--------|------------------|---------------|
| Bunker Hill:   | 1664/6707 | 1201/5093         | 2      | 321/179/142      | 11@2:56       |
| Piney Point:   | 1168/4634 | 746/3030          | 3      | 263/155/108      | 17@3:31       |
| Hunters Creek: | 1997/7398 | 1462/5326         | 14     | 280/142/138      | 17@4:30       |
|                |           |                   |        | Cites/Warn/Total | 45@3:46       |