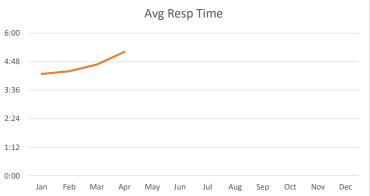

Calls/Events by Village were:

| Village        | Calls/YTD | House Watches/YTD | Accide | ents Citations   | Response Time |
|----------------|-----------|-------------------|--------|------------------|---------------|
| Bunker Hill:   | 1664/6707 | 1201/5093         | 2      | 321/179/142      | 11@2:56       |
| Piney Point:   | 1168/4634 | 746/3030          | 3      | 263/155/108      | 17@3:31       |
| Hunters Creek: | 1997/7398 | 1462/5326         | 14     | 280/142/138      | 17@4:30       |
|                |           |                   |        | Cites/Warn/Total | 45@3:46       |