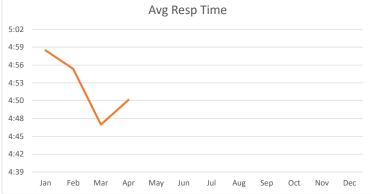

Calls/Events by Village were:

| Village        | Calls/YTD | House Watches/YTD | Accide | ents Citations   | Response Time |
|----------------|-----------|-------------------|--------|------------------|---------------|
| Bunker Hill:   | 1664/6707 | 1201/5093         | 2      | 321/179/142      | 11@2:56       |
| Piney Point:   | 1168/4634 | 746/3030          | 3      | 263/155/108      | 17@3:31       |
| Hunters Creek: | 1997/7398 | 1462/5326         | 14     | 280/142/138      | 17@4:30       |
|                |           |                   |        | Cites/Warn/Total | 45@3:46       |