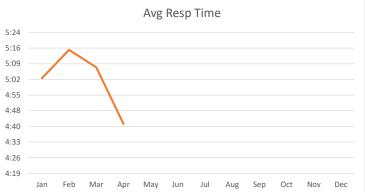

Calls/Events by Village were:

| Village        | Calls/YTD | House Watches/YTD | Accide | ents Citations   | Response Time |
|----------------|-----------|-------------------|--------|------------------|---------------|
| Bunker Hill:   | 1664/6707 | 1201/5093         | 2      | 321/179/142      | 11@2:56       |
| Piney Point:   | 1168/4634 | 746/3030          | 3      | 263/155/108      | 17@3:31       |
| Hunters Creek: | 1997/7398 | 1462/5326         | 14     | 280/142/138      | 17@4:30       |
|                |           |                   |        | Cites/Warn/Total | 45@3:46       |