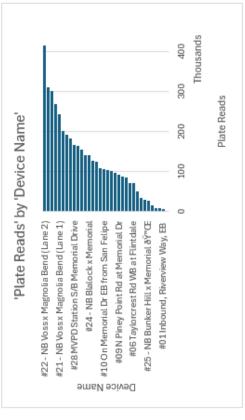

bay St EB at Piney Point Rd                          | 33439                 |
| #32 WB Greenbay @ Memorial Dr                                 | 29398                 |
| #25 - NB Bunker Hill x Memorial ð Ÿ" Œ                        | 27497                 |
| Strey NB at Memorial ở Ÿ" Œ                                   | 16002                 |
| #29 - Riverbend Main Entrance ð Ÿ" Œ                          | 7427                  |
| #15 Hunters Creek Dr SB at I-10 $\delta \ddot{Y}_1$           | 7165                  |
| #01 Inbound, Riverview Way, EB                                | 5944                  |
| #03 Gessener Rd NB at Buffalo Bayou                           | 0                     |
| Grand Total                                                   | 4232186               |



## Plate Reads By Location

## Hits By Camera

## Total ' Hits' by ' Device Name'





# Total Reads – 4,231,573

# Unique Reads – 526,148

## Hits- 209

## 7 Top Hits - 111

- Hotlist
- Stolen Vehicle
- Stolen Plate
- Gang Member
- Missing
- Amber
- Priority Restraining Order



## April 2024 Summary - All Cities

| Call/Incident Type/Detail                    | Jan | Feb | Mar | Apr | Total YTD |
|----------------------------------------------|-----|-----|-----|-----|-----------|
| TOTAL                                        | 250 | 181 | 208 | 211 | 850       |
| Abdominal Pain                               | 0   | 1   | 1   | 2   | 4         |
| Allergic Reaction                            | 2   | 1   | 2   | 2   | 7         |
| Animal Bite                                  | 0   | 0