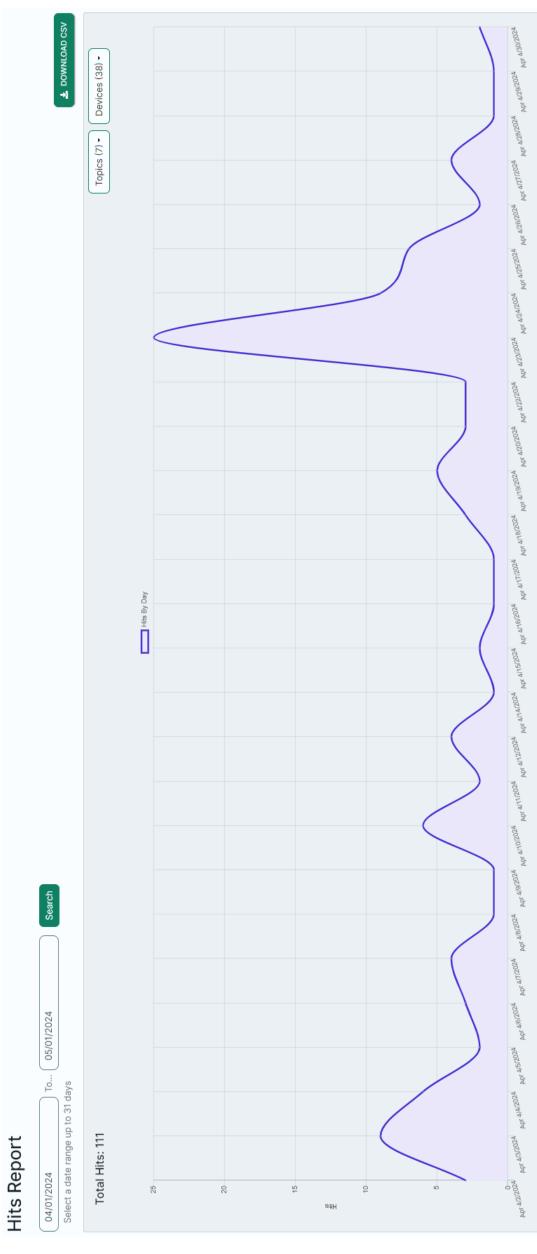

|       |      |       |      |
| BMV               |         | 22-Feb | 12              |                    |            |           |                |       |      |       |      |
| Susp Event        | TJJ0901 | 4-Mar  | 17              |                    |            |           |                |       |      |       |      |

<sup>\*</sup> ALPR used to prove false report

# **April** 2024

ALPR

TEMORIAL VILLAGES

REPORT

POINT

BUNKER

Total Plate Reads, Incl's multiple reads of same plate Number of Unique Plates Read – Total without repeats Number of Hits/Alerts - All 14 possible categories Number of Hits/Alerts of the 6 monitored categories Number of Sex Offender Hits (not monitored live) Summary Report

Total Hits-Reads/total vehicles passed by each camera













| MEMORIAL                            | VILLAGES                      | L POINT (MAN)                      | POLICE                           |                                   | VPD POLICE                        |                                                                        |                                    |                                     | Yellow = Bunker Hill           | Green = Piney Point             | Red = Hunters Creek            | Biue = MVPD Mobile<br>Purnle = Privately Owned Systems |                                         |
|-------------------------------------|-------------------------------|------------------------------------|----------------------------------|-----------------------------------|-----------------------------------|----------------