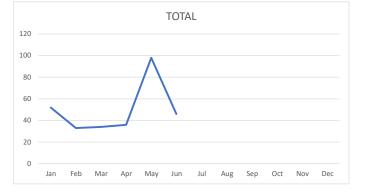

|             |                   |                   | J                  |       |         |           |                 |               |              |               |              |               |              |
|-------------|-------------------|-------------------|--------------------|-------|---------|-----------|-----------------|---------------|--------------|---------------|--------------|---------------|--------------|
| 2024        | Lrimes<br>Against | Crimes<br>Against | Quality of<br>Life | Total | Arrests | Incidents | House<br>Checks | YTD BH<br>INC | YTD BH<br>HC | YTD PP<br>INC | YTD PP<br>HC | YTD HC<br>INC | YTD HC<br>HC |
|             | Persons           | Property          | Incidents          |       |         |           |                 |               | )            | )             | )            | )             | )            |
| anuary      | 1                 | 15                | 56                 | 72    | 16      | 4171      | 2668            | 1543          | 1139         | 1014          | 626          | 1391          | 902          |
| February    | 0                 | 14                | 54                 | 68    | 20      | 4168      | 2666            | 1332          | 959          | 1012          | 631          | 1592          | 1076         |
| March       | 1                 | 13                | 60                 | 74    | 23      | 6259      | 4710            | 2168          | 1794         | 1440          | 1027         | 2418          | 1886         |
| April       | 1                 | 13                | 62                 | 93    | 18      | 5090      | 3410            | 1664          | 1201         | 1168          | 746          | 1997          | 1462         |
| Мау         | 4                 | 12                | 59                 | 81    | 18      | 6629      | 4830            | 1970          | 1483         | 1711          | 1259         | 2712          | 2086         |
| June        | 0                 | 4                 | 80                 | 84    | 20      | 7668      | 6287            | 2486          | 2119         | 2028          | 1650         | 2956          | 2517         |
| July        |                   |                   |                    |       |         |           |                 |               |              |               |              |               |              |
| August      |                   |                   |                    |       |         |           |                 |               |              |               |              |               |              |
| September   |                   |                   |                    |       |         |           |                 |               |              |               |              |               |              |
| October     |                   |                   |                    |       |         |           |                 |               |              |               |              |               |              |
| November    |                   |                   |                    |       |         |           |                 |               |              |               |              |               |              |
| December    |                   |                   |                    |       |         |           |                 |               |              |               |              |               |              |
|             |                   |                   |                    |       |         |           |                 |               |              |               |              |               |              |
| Total       | 7                 | 71                | 394                | 472   | 115     | 33985     | 24571           | 11163         | 8695         | 8373          | 5939         | 13066         | 9929         |
|             |                   |                   |                    |       |         |           |                 |               |              |               |              |               |              |
|             |                   |                   |                    |       |         |           |                 |               |              |               |              |               |              |
| 2023 Totals | 17                | 165               | 707                | 890   | 182     | 70947     | 54496           | 23709         | 19196        | 18915         | 14104        | 26305         | 20685        |
| Difference  |                   |                   |                    |       |         |           |                 |               |              |               |              |               |              |
| % Change    |                   |                   |                    |       |         |           |                 |               |              |               |              |               |              |
|             |                   |                   |                    |       |         |           |                 |               |              |               |              |               |              |