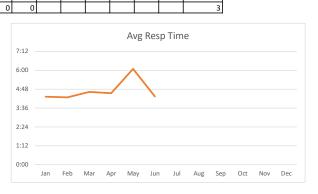

| Calls/Events by V | /illage were:      |                            |           |                 |           |
|-------------------|--------------------|----------------------------|-----------|-----------------|-----------|
| Village           | Calls/YTD          | House Watches/YTD          | Accidents | Citations Resp  | onse Time |
| Bunker Hill:      | 2486/11163         | 2119/8695                  | 3         | 259/177/436     | 9@4:05    |
| Piney Point:      | 2028/8373          | 1650/5939                  | 2         | 225/166/391     | 11@3:45   |
| Hunters Creek:    | 2956/13066         | 2517/9929                  | 9         | 193/137/330     | 13@4:04   |
|                   |                    |                            | Cit       | es/Warn/Total   | 33@4:04   |
| Type and frequen  | ncy of calls for . | service/citations include: |           |                 |           |
| Call Type         | #                  | Call Type                  | #         | Citations       | #         |
| False Alarms:     | 130                | Ord. Violations:           | 17        | Speeding:       | 132       |
| Animal Calls:     | 17                 | Information:               | 8         | Exp. Registrati | on 325    |
| ALPR Hits:        | 27                 | Suspicious Situations      | s 73      | Ins             | 150       |
| Assist Fire:      | 66                 | Loud Party                 | 13        | No License      | 130       |
| Assist EMS:       | 34                 | Welfare Checks:            | 10        | Red Light       | 24        |
| Accidents:        | 14                 |                            |           | Fake Plate      | 48        |