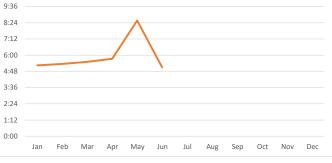

| Calls/Events by V | /illage were:      |                            |           |                 |           |
|-------------------|--------------------|----------------------------|-----------|-----------------|-----------|
| Village           | Calls/YTD          | House Watches/YTD          | Accidents | Citations Resp  | onse Time |
| Bunker Hill:      | 2486/11163         | 2119/8695                  | 3         | 259/177/436     | 9@4:05    |
| Piney Point:      | 2028/8373          | 1650/5939                  | 2         | 225/166/391     | 11@3:45   |
| Hunters Creek:    | 2956/13066         | 2517/9929                  | 9         | 193/137/330     | 13@4:04   |
|                   |                    |                            | Cit       | es/Warn/Total   | 33@4:04   |
| Type and frequen  | ncy of calls for . | service/citations include: |           |                 |           |
| Call Type         | #                  | Call Type                  | #         | Citations       | #         |
| False Alarms:     | 130                | Ord. Violations:           | 17        | Speeding:       | 132       |
| Animal Calls:     | 17                 | Information:               | 8         | Exp. Registrati | on 325    |
| ALPR Hits:        | 27                 | Suspicious Situations      | s 73      | Ins             | 150       |
| Assist Fire:      | 66                 | Loud Party                 | 13        | No License      | 130       |
| Assist EMS:       | 34                 | Welfare Checks:            | 10        | Red Light       | 24        |
| Accidents:        | 14                 |                            |           | Fake Plate      | 48        |