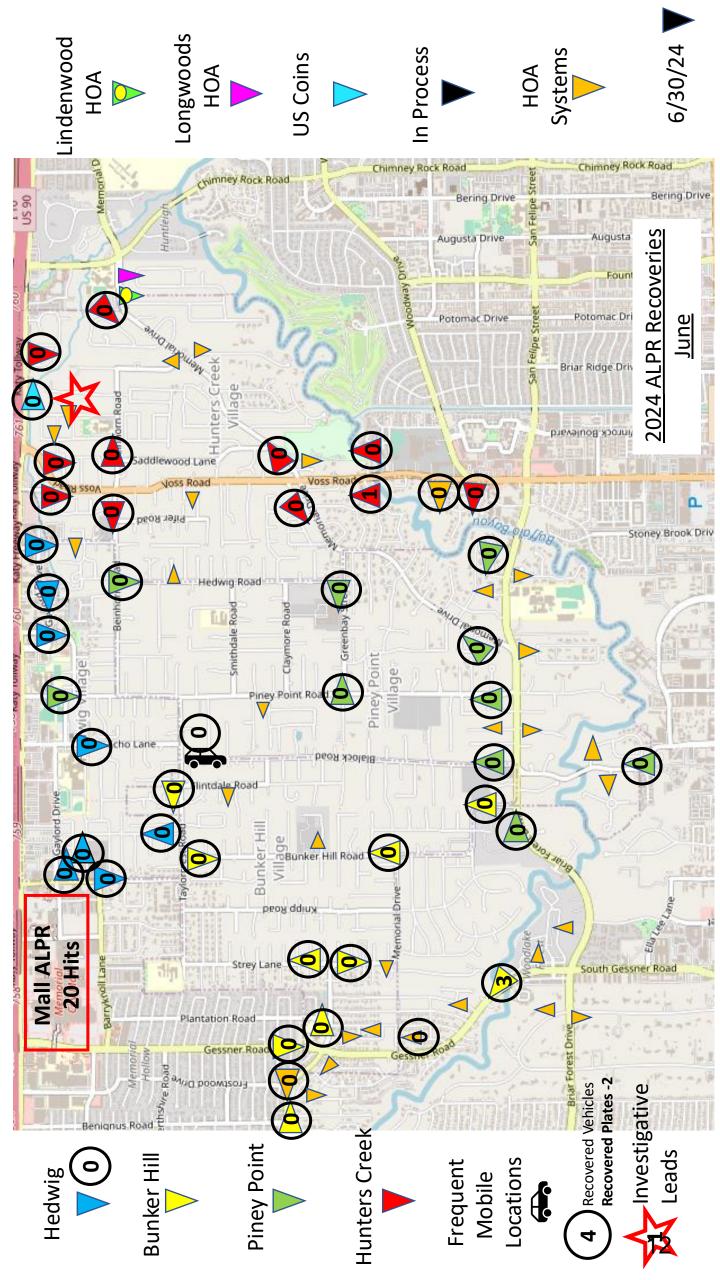

## V-LINC new registrations in June +29

BH – 1699(+7) PP – 1179 (+16) HC – 1678 (+5) Out of Area – 629 (+1)

2024 Auto Burglary Map

| <u>2024 Auto puigiai y ivia</u> |      |
|---------------------------------|------|
| Address                         | POE  |
| <mark>8333 Katy Fwy</mark>      | Win  |
| 8525 Katy Fwy                   | UNL* |
| <u>10614 Gawain</u>             | Win  |
| 10611 Twelve Oaks               | UNL  |
| 11615 Starwood                  | UNL  |
| <u>10710 Marsha</u>             | Win  |
| 11321 Green Vale                | UNL  |
| 2102 S. Piney Point             | UNL  |
| 750 W. Creekside                | UNL  |
| 29 Windemere                    | UNL  |
| 7 Hunters Ridge                 | UNL  |
| 218 Tamerlaine                  | UNL  |
| 8400 Hunters Creek Drive        | UNL  |
|                                 |      |

Blue Entry = Actual Location Unknown Underlined Contractor

6/30/24

SOLVED

Lock/Win Punch

| lts      |
|----------|
| len      |
| <u>ס</u> |
| 2        |
|          |
| _        |
| ta       |
| Ó        |
| $\vdash$ |
| 4        |
| 2        |
| 20       |
|          |