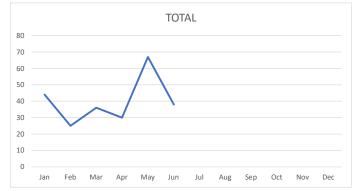

\*REVENUES INCLUDES BONDS THAT HAVE BEEN APPLIED

Raymond Schultz Chief of Police

TO: MVPD Police Commissioners

FROM: R. Schultz, Chief of Police

REF: June 2024 Monthly Report

During the month of June, MVPD responded/handled a total of 7,668 calls/incidents. 6,287 House Watch checks were conducted. 672 traffic stops were initiated with 683 citations being issued for 1157 violations. (Note: 15 Assists in Hedwig, 122 in Houston, 4 in Spring Valley and 0 in Hillshire)

|             |                   |                   | J                  |       |         |           |                 |               |              |               |              |               |              |
|-------------|-------------------|-------------------|--------------------|-------|---------|-----------|-----------------|---------------|--------------|---------------|--------------|---------------|--------------|
| 2024        | Lrimes<br>Against | Crimes<br>Against | Quality of<br>Life | Total | Arrests | Incidents | House<br>Checks | YTD BH<br>INC | YTD BH<br>HC | YTD PP<br>INC | YTD PP<br>HC | YTD HC<br>INC | YTD HC<br>HC |
|             | Persons           | Property          | Incidents          |       |         |           |                 |               | )            | )             | )            | )             | )            |
| anuary      | 1                 | 15                | 56                 | 72    | 16      | 4171      | 2668            | 1543          | 1139         | 1014          | 626          | 1391          | 902          |
| February    | 0                 | 14                | 54                 | 68    | 20      | 4168      | 2666            | 1332          | 959          | 1012          | 631          | 1592          | 1076         |
| March       | 1                 | 13                | 60                 | 74    | 23      | 6259      | 4710            | 2168          | 1794         | 1440          | 1027         | 2418          | 1886         |
| April       | 1                 | 13                | 62                 | 93    | 18      | 5090      | 3410            | 1664          | 1201         | 1168          | 746          | 1997          | 1462         |
| Мау         | 4                 | 12                | 59                 | 81    | 18      | 6629      | 4830            | 1970          | 1483         | 1711          | 1259         | 2712          | 2086         |
| June        | 0                 | 4                 | 80                 | 84    | 20      | 7668      | 6287            | 2486          | 2119         | 2028          | 1650         | 2956          | 2517         |
| July        |                   |                   |                    |       |         |           |                 |               |              |               |              |               |              |
| August      |                   |                   |                    |       |         |           |                 |               |              |               |              |               |              |
| September   |                   |                   |                    |       |         |           |                 |               |              |               |              |               |              |
| October     |                   |                   |                    |       |         |           |                 |               |              |               |              |               |              |
| November    |                   |                   |                    |       |         |           |                 |               |              |               |              |               |              |
| December    |                   |                   |                    |       |         |           |                 |               |              |               |              |               |              |
|             |                   |                   |                    |       |         |           |                 |               |              |               |              |               |              |
| Total       | 7                 | 71                | 394                | 472   | 115     | 33985     | 24571           | 11163         | 8695         | 8373          | 5939         | 13066         | 9929         |
|             |                   |                   |                    |       |         |           |                 |               |              |               |              |               |              |
|             |                   |                   |                    |       |         |           |                 |               |              |               |              |               |              |
| 2023 Totals | 17                | 165               | 707                | 890   | 182     | 70947     | 54496           | 23709         | 19196        | 18915         | 14104        | 26305         | 20685        |
| Difference  |                   |                   |                    |       |         |           |                 |               |              |               |              |               |              |
| % Change    |                   |                   |                    |       |         |           |                 |               |              |               |              |               |              |
|             |                   |                   |                    |       |         |           |                 |               |              |               |              |               |              |