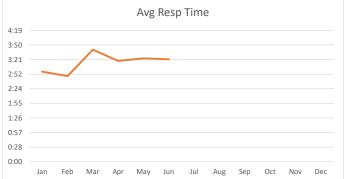

| Calls/Events by V | /illage were:      |                            |           |                 |           |
|-------------------|--------------------|----------------------------|-----------|-----------------|-----------|
| Village           | Calls/YTD          | House Watches/YTD          | Accidents | Citations Resp  | onse Time |
| Bunker Hill:      | 2486/11163         | 2119/8695                  | 3         | 259/177/436     | 9@4:05    |
| Piney Point:      | 2028/8373          | 1650/5939                  | 2         | 225/166/391     | 11@3:45   |
| Hunters Creek:    | 2956/13066         | 2517/9929                  | 9         | 193/137/330     | 13@4:04   |
|                   |                    |                            | Cit       | es/Warn/Total   | 33@4:04   |
| Type and frequen  | ncy of calls for . | service/citations include: |           |                 |           |
| Call Type         | #                  | Call Type                  | #         | Citations       | #         |
| False Alarms:     | 130                | Ord. Violations:           | 17        | Speeding:       | 132       |
| Animal Calls:     | 17                 | Information:               | 8         | Exp. Registrati | on 325    |
| ALPR Hits:        | 27                 | Suspicious Situations      | s 73      | Ins             | 150       |
| Assist Fire:      | 66                 | Loud Party                 | 13        | No License      | 130       |
| Assist EMS:       | 34                 | Welfare Checks:            | 10        | Red Light       | 24        |
| Accidents:        | 14                 |                            |           | Fake Plate      | 48        |