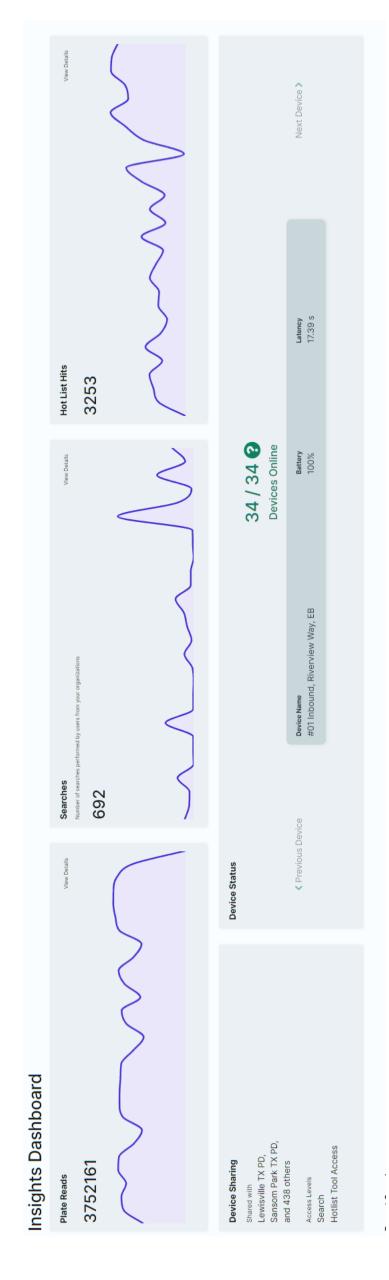

## Major/Significant Events

- 6/26/24. The Shell Gas Station on the Katy Freeway frontage road was broken into during the overnight hours. Officers arrived on scene in under 3 minutes. Through the use of video surveillance and the ALPR system officers located and identified a suspect vehicle. Detectives made contact with the vehicle owner and her boyfriend who was using the vehicle at the time of the burglary. The investigation is on-going.
- MVPD staff participated in an area wide ALPR meeting with surrounding agencies hosted by HPD.