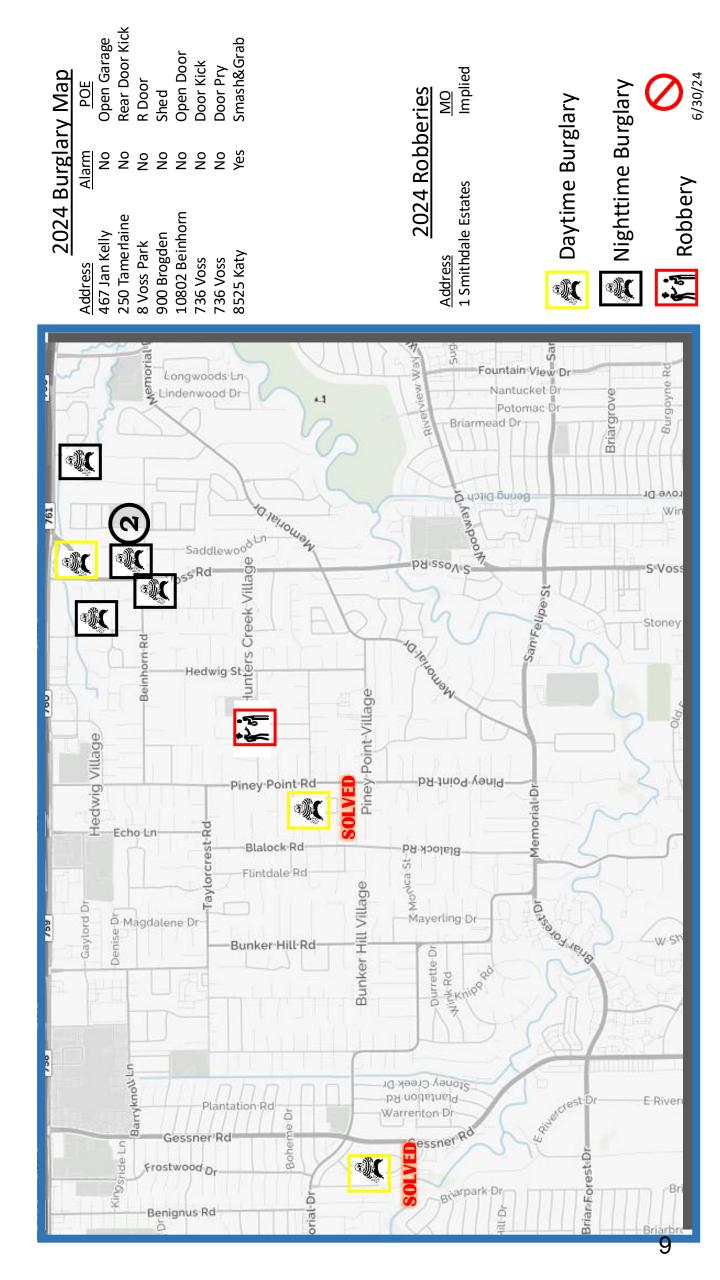

## V-LINC new registrations in June +29

BH – 1699(+7) PP – 1179 (+16) HC – 1678 (+5) Out of Area – 629 (+1)

2024 Auto Burglary Map

| <u>2024 Auto puigiai y ivia</u> |      |
|---------------------------------|------|
| Address                         | POE  |
| <mark>8333 Katy Fwy</mark>      | Win  |
| 8525 Katy Fwy                   | UNL* |
| <u>10614 Gawain</u>             | Win  |
| 10611 Twelve Oaks               | UNL  |
| 11615 Starwood                  | UNL  |
| <u>10710 Marsha</u>             | Win  |
| 11321 Green Vale                | UNL  |
| 2102 S. Piney Point             | UNL  |
| 750 W. Creekside                | UNL  |
| 29 Windemere                    | UNL  |
| 7 Hunters Ridge                 | UNL  |
| 218 Tamerlaine                  | UNL  |
| 8400 Hunters Creek Drive        | UNL  |
|                                 |      |

Blue Entry = Actual Location Unknown Underlined Contractor

6/30/24

SOLVED

Lock/Win Punch

| lts      |
|----------|
| len      |
| <u>ס</u> |
| 2        |
|          |
| _        |
| ta       |
| Ó        |
| $\vdash$ |
| 4        |
| 2        |
| 20       |
|          |