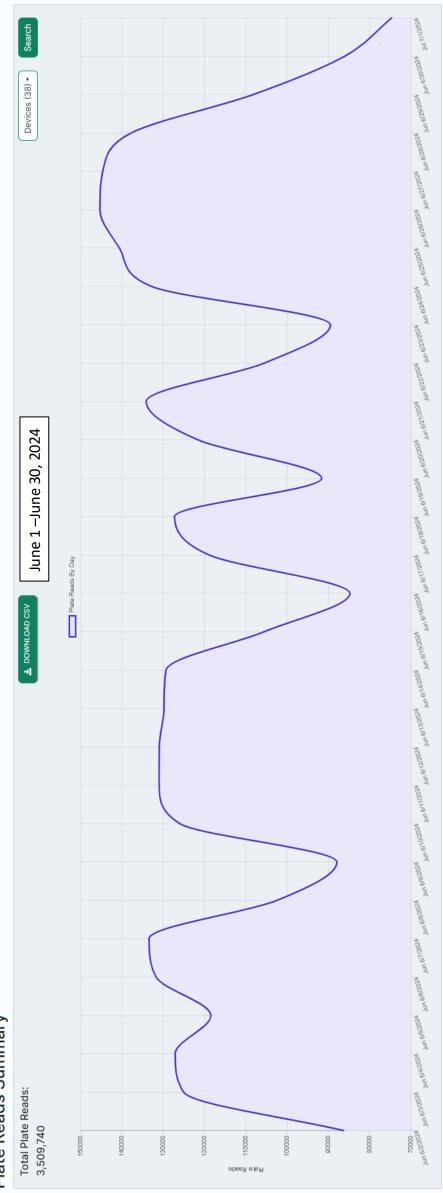

15@2:48                     |
| Piney Point           | 14@3:40                     |
| Hunters Creek         | 10@6:53                     |
|                       |                             |
| Radio Calls – EMS A   | ssist                       |

| Total         | 5@4:12 |
|---------------|--------|
| Bunker Hill   | 1@0:24 |
| Piney Point   | 2@4:01 |
| Hunters Creek | 2@4:22 |



## June 2024 ALPR REPORT

Total Plate Reads, Incl's multiple reads of same plate Number of Unique Plates Read – Total without repeats Number of Hits/Alerts - All 14 possible categories Number of Hits/Alerts of the 6 monitored categories Number of Sex Offender Hits (not monitored live) Summary Report Total Hits-Reads/total vehicles passed by each camera

## 2024 ALPR Data Report

## Plate Reads Summary





## Unique Plate Reads Summary



## Hits Report







## Sex Offenders





## Summary Report



| #1 Gessner S/B at Frostwood         | #15 Hunters Creek Drive S/B at I-10 | #29 Riverbend Main Entrance                                            | nce                                                    |
|-------------------------------------|-------------------------------------|------------------------------------------------------------------------|--------------------------------------------------------|
| #2 Memorial E/B at Gessner          | #16 Memorial W/B at Creekside       | #30 Beinhorn E/B at Voss                                               | VILLAGES                                               |
| <b>#3 NO ALPR - Future Location</b> | #17 Memorial W/B at Voss