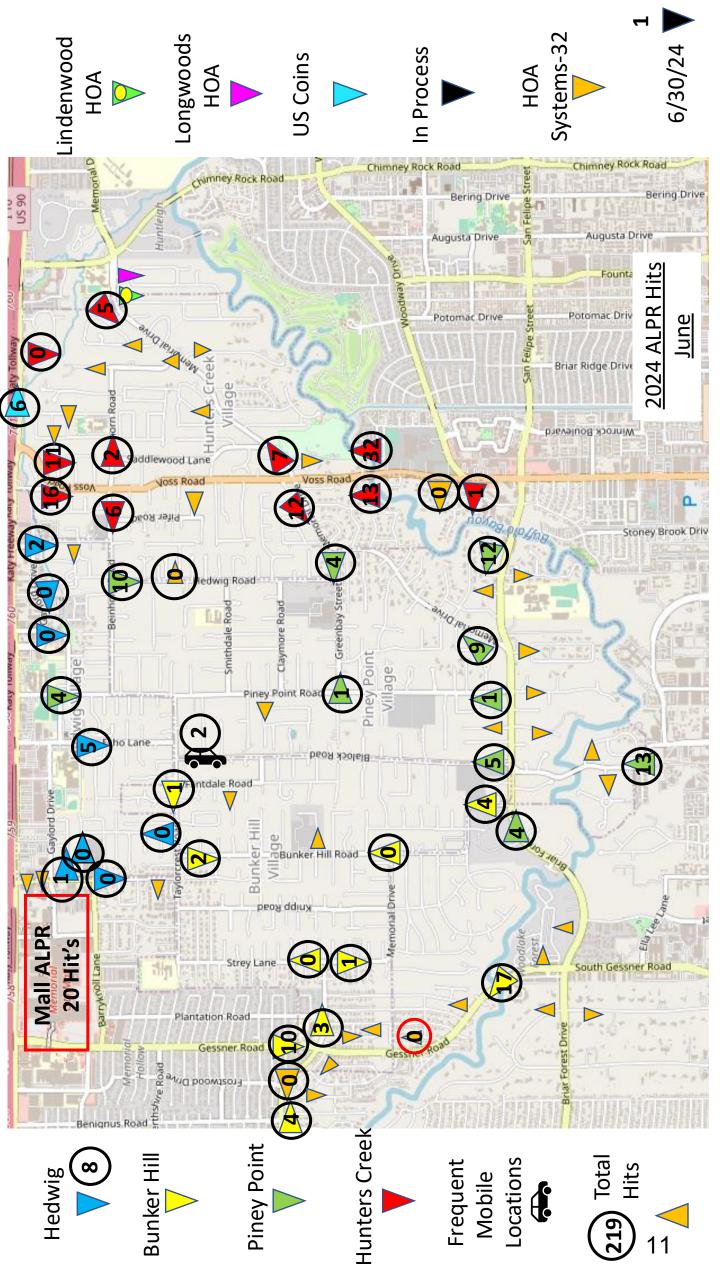

| Calls/Events by V | /illage were:      |                            |           |                 |           |
|-------------------|--------------------|----------------------------|-----------|-----------------|-----------|
| Village           | Calls/YTD          | House Watches/YTD          | Accidents | Citations Resp  | onse Time |
| Bunker Hill:      | 2486/11163         | 2119/8695                  | 3         | 259/177/436     | 9@4:05    |
| Piney Point:      | 2028/8373          | 1650/5939                  | 2         | 225/166/391     | 11@3:45   |
| Hunters Creek:    | 2956/13066         | 2517/9929                  | 9         | 193/137/330     | 13@4:04   |
|                   |                    |                            | Cit       | es/Warn/Total   | 33@4:04   |
| Type and frequen  | ncy of calls for . | service/citations include: |           |                 |           |
| Call Type         | #                  | Call Type                  | #         | Citations       | #         |
| False Alarms:     | 130                | Ord. Violations:           | 17        | Speeding:       | 132       |
| Animal Calls:     | 17                 | Information:               | 8         | Exp. Registrati | on 325    |
| ALPR Hits:        | 27                 | Suspicious Situations      | s 73      | Ins             | 150       |
| Assist Fire:      | 66                 | Loud Party                 | 13        | No License      | 130       |
| Assist EMS:       | 34                 | Welfare Checks:            | 10        | Red Light       | 24        |
| Accidents:        | 14                 |                            |           | Fake Plate      | 48        |