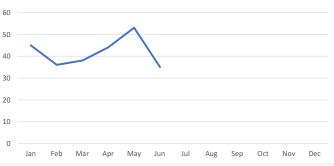

| Calls/Events by V | /illage were:      |                            |           |                 |           |
|-------------------|--------------------|----------------------------|-----------|-----------------|-----------|
| Village           | Calls/YTD          | House Watches/YTD          | Accidents | Citations Resp  | onse Time |
| Bunker Hill:      | 2486/11163         | 2119/8695                  | 3         | 259/177/436     | 9@4:05    |
| Piney Point:      | 2028/8373          | 1650/5939                  | 2         | 225/166/391     | 11@3:45   |
| Hunters Creek:    | 2956/13066         | 2517/9929                  | 9         | 193/137/330     | 13@4:04   |
|                   |                    |                            | Cit       | es/Warn/Total   | 33@4:04   |
| Type and frequen  | ncy of calls for . | service/citations include: |           |                 |           |
| Call Type         | #                  | Call Type                  | #         | Citations       | #         |
| False Alarms:     | 130                | Ord. Violations:           | 17        | Speeding:       | 132       |
| Animal Calls:     | 17                 | Information:               | 8         | Exp. Registrati | on 325    |
| ALPR Hits:        | 27                 | Suspicious Situations      | s 73      | Ins             | 150       |
| Assist Fire:      | 66                 | Loud Party                 | 13        | No License      | 130       |
| Assist EMS:       | 34                 | Welfare Checks:            | 10        | Red Light       | 24        |
| Accidents:        | 14                 |                            |           | Fake Plate      | 48        |