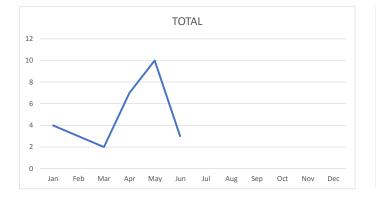

## Major/Significant Events

- 6/26/24. The Shell Gas Station on the Katy Freeway frontage road was broken into during the overnight hours. Officers arrived on scene in under 3 minutes. Through the use of video surveillance and the ALPR system officers located and identified a suspect vehicle. Detectives made contact with the vehicle owner and her boyfriend who was using the vehicle at the time of the burglary. The investigation is on-going.
- MVPD staff participated in an area wide ALPR meeting with surrounding agencies hosted by HPD.

Status Update on Major Projects

- The V-linc registration page has been updated to include Hedwig, Spring Valley and Hillshire villages. Village Fire has been set up with an administrator account, and they now have the ability to send emergency notifications to all 6 villages.
- The 2024 CIP Gutter Installation Project is now complete.
- MVPD dispatch personnel completed a second master list for FEMA debris clean-up crews. 168 homes were identified as having debris remaining.

## Community Projects

- The DARE vehicle was remarked with a new graphics package.
- The newly donated Dodge Challenger Traffic Enforcement Vehicle has been completed and will be unveiled at the VIF Parade.
- A Family Music Bingo night has been scheduled for July 10, 2024, and will be held at Chapelwood Church.
- The department sponsored a RAD class during the month and had 11 attendees.