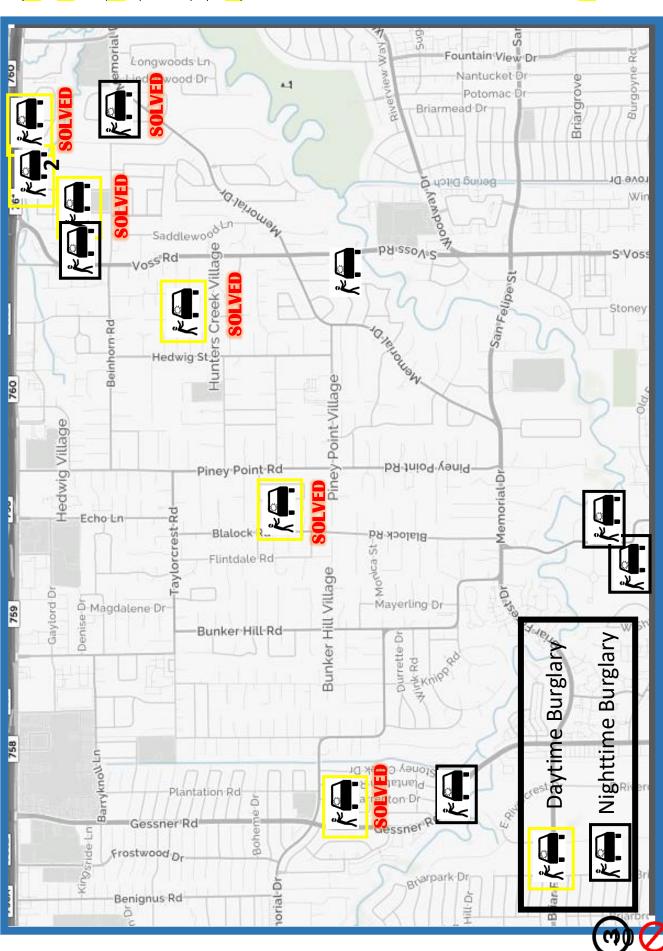

## V-LINC new registrations in June +29

BH – 1699(+7) PP – 1179 (+16) HC – 1678 (+5) Out of Area – 629 (+1)

2024 Auto Burglary Map

| <u>2024 Auto puigiai y ivia</u> |      |
|---------------------------------|------|
| Address                         | POE  |
| <mark>8333 Katy Fwy</mark>      | Win  |
| 8525 Katy Fwy                   | UNL* |
| <u>10614 Gawain</u>             | Win  |
| 10611 Twelve Oaks               | UNL  |
| 11615 Starwood                  | UNL  |
| <u>10710 Marsha</u>             | Win  |
| 11321 Green Vale                | UNL  |
| 2102 S. Piney Point             | UNL  |
| 750 W. Creekside                | UNL  |
| 29 Windemere                    | UNL  |
| 7 Hunters Ridge                 | UNL  |
| 218 Tamerlaine                  | UNL  |
| 8400 Hunters Creek Drive        | UNL  |
|                                 |      |

Blue Entry = Actual Location Unknown Underlined Contractor

6/30/24

SOLVED

Lock/Win Punch

| lts      |
|----------|
| len      |
| <u>ס</u> |
| 2        |
|          |
| _        |
| ta       |
| Ó        |
| $\vdash$ |
| 4        |
| 2        |
| 20       |
|          |