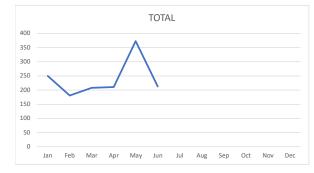

| Calls/Events by V | /illage were:      |                            |           |                 |           |
|-------------------|--------------------|----------------------------|-----------|-----------------|-----------|
| Village           | Calls/YTD          | House Watches/YTD          | Accidents | Citations Resp  | onse Time |
| Bunker Hill:      | 2486/11163         | 2119/8695                  | 3         | 259/177/436     | 9@4:05    |
| Piney Point:      | 2028/8373          | 1650/5939                  | 2         | 225/166/391     | 11@3:45   |
| Hunters Creek:    | 2956/13066         | 2517/9929                  | 9         | 193/137/330     | 13@4:04   |
|                   |                    |                            | Cit       | es/Warn/Total   | 33@4:04   |
| Type and frequen  | ncy of calls for . | service/citations include: |           |                 |           |
| Call Type         | #                  | Call Type                  | #         | Citations       | #         |
| False Alarms:     | 130                | Ord. Violations:           | 17        | Speeding:       | 132       |
| Animal Calls:     | 17                 | Information:               | 8         | Exp. Registrati | on 325    |
| ALPR Hits:        | 27                 | Suspicious Situations      | s 73      | Ins             | 150       |
| Assist Fire:      | 66                 | Loud Party                 | 13        | No License      | 130       |
| Assist EMS:       | 34                 | Welfare Checks:            | 10        | Red Light       | 24        |
| Accidents:        | 14                 |                            |           | Fake Plate      | 48        |

|             |                   |                   | J                  |       |         |           |                 |               |              |               |              |               |              |
|-------------|-------------------|-------------------|--------------------|-------|---------|-----------|-----------------|---------------|--------------|---------------|--------------|---------------|--------------|
| 2024        | Lrimes<br>Against | Crimes<br>Against | Quality of<br>Life | Total | Arrests | Incidents | House<br>Checks | YTD BH<br>INC | YTD BH<br>HC | YTD PP<br>INC | YTD PP<br>HC | YTD HC<br>INC | YTD HC<br>HC |
|             | Persons           | Property          | Incidents          |       |         |           |                 |               | )            | )             | )            | )             | )            |
| anuary      | 1                 | 15                | 56                 | 72    | 16      | 4171      | 2668            | 1543          | 1139         | 1014          | 626          | 1391          | 902          |
| February    | 0                 | 14                | 54                 | 68    | 20      | 4168      | 2666            | 1332          | 959          | 1012          | 631          | 1592          | 1076         |
| March       | 1                 | 13                | 60                 | 74    | 23      | 6259      | 4710            | 2168          | 1794         | 1440          | 1027         | 2418          | 1886         |
| April       | 1                 | 13                | 62                 | 93    | 18      | 5090      | 3410            | 1664          | 1201         | 1168          | 746          | 1997          | 1462         |
| Мау         | 4                 | 12                | 59                 | 81    | 18      | 6629      | 4830            | 1970          | 1483         | 1711          | 1259         | 2712          | 2086         |
| June        | 0                 | 4                 | 80                 | 84    | 20      | 7668      | 6287            | 2486          | 2119         | 2028          | 1650         | 2956          | 2517         |
| July        |                   |                   |                    |       |         |           |                 |               |              |               |              |               |              |
| August      |                   |                   |                    |       |         |           |                 |               |              |               |              |               |              |
| September   |                   |                   |                    |       |         |           |                 |               |              |               |              |               |              |
| October     |                   |                   |                    |       |         |           |                 |               |              |               |              |               |              |
| November    |                   |                   |                    |       |         |           |                 |               |              |               |              |               |              |
| December    |                   |                   |                    |       |         |           |                 |               |              |               |              |               |              |
|             |                   |                   |                    |       |         |           |                 |               |              |               |              |               |              |
| Total       | 7                 | 71                | 394                | 472   | 115     | 33985     | 24571           | 11163         | 8695         | 8373          | 5939         | 13066         | 9929         |
|             |                   |                   |                    |       |         |           |                 |               |              |               |              |               |              |
|             |                   |                   |                    |       |         |           |                 |               |              |               |              |               |              |
| 2023 Totals | 17                | 165               | 707                | 890   | 182     | 70947     | 54496           | 23709         | 19196        | 18915         | 14104        | 26305         | 20685        |
| Difference  |                   |                   |                    |       |         |           |                 |               |              |               |              |               |              |
| % Change    |                   |                   |                    |       |         |           |                 |               |              |               |              |               |              |
|             |                   |                   |                    |       |         |           |                 |               |              |               |              |               |              |