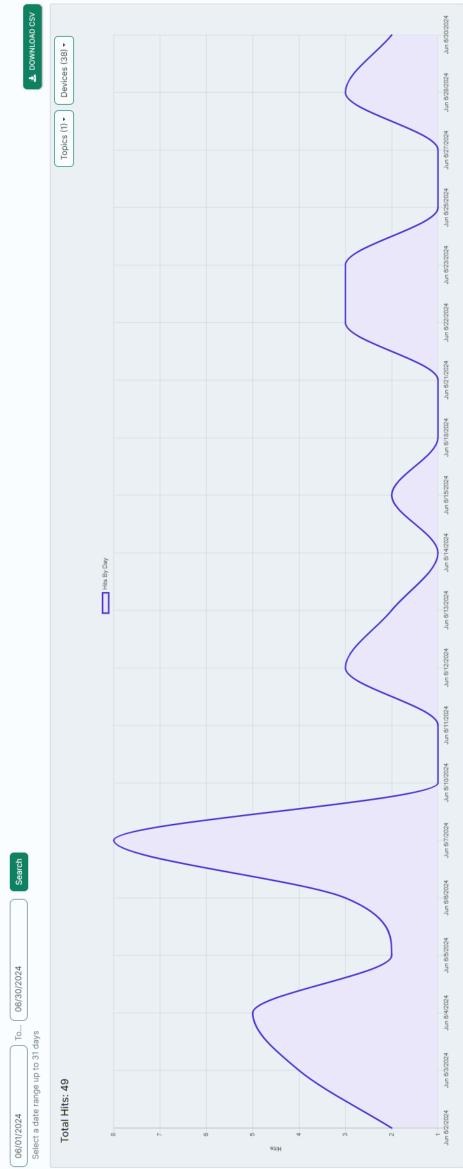

## Major/Significant Events

- 6/26/24. The Shell Gas Station on the Katy Freeway frontage road was broken into during the overnight hours. Officers arrived on scene in under 3 minutes. Through the use of video surveillance and the ALPR system officers located and identified a suspect vehicle. Detectives made contact with the vehicle owner and her boyfriend who was using the vehicle at the time of the burglary. The investigation is on-going.
- MVPD staff participated in an area wide ALPR meeting with surrounding agencies hosted by HPD.