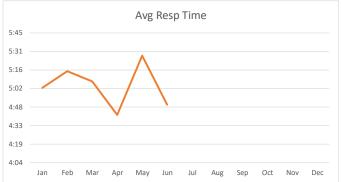

| Calls/Events by V | /illage were:      |                            |           |                 |           |
|-------------------|--------------------|----------------------------|-----------|-----------------|-----------|
| Village           | Calls/YTD          | House Watches/YTD          | Accidents | Citations Resp  | onse Time |
| Bunker Hill:      | 2486/11163         | 2119/8695                  | 3         | 259/177/436     | 9@4:05    |
| Piney Point:      | 2028/8373          | 1650/5939                  | 2         | 225/166/391     | 11@3:45   |
| Hunters Creek:    | 2956/13066         | 2517/9929                  | 9         | 193/137/330     | 13@4:04   |
|                   |                    |                            | Cit       | es/Warn/Total   | 33@4:04   |
| Type and frequen  | ncy of calls for . | service/citations include: |           |                 |           |
| Call Type         | #                  | Call Type                  | #         | Citations       | #         |
| False Alarms:     | 130                | Ord. Violations:           | 17        | Speeding:       | 132       |
| Animal Calls:     | 17                 | Information:               | 8         | Exp. Registrati | on 325    |
| ALPR Hits:        | 27                 | Suspicious Situations      | s 73      | Ins             | 150       |
| Assist Fire:      | 66                 | Loud Party                 | 13        | No License      | 130       |
| Assist EMS:       | 34                 | Welfare Checks:            | 10        | Red Light       | 24        |
| Accidents:        | 14                 |                            |           | Fake Plate      | 48        |