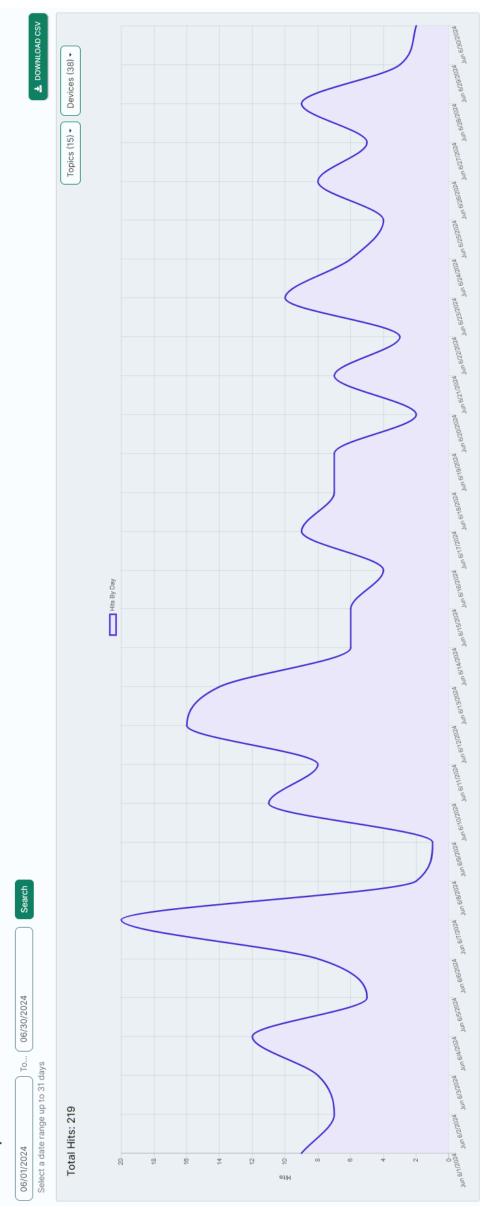

*This month the department generated a total of 84 police reports. BH-28, PP-23, HC-27, HOU-6, HED–0, SV-0* 

| Crimes Against of Persons         | (0)                                        |                        |    |
|-----------------------------------|--------------------------------------------|------------------------|----|
| Assault (DV)                      | 0                                          |                        |    |
|                                   |                                            |                        |    |
| Crimes Against Property           | (4)                                        |                        |    |
| Burglary of a Habitation          | 1                                          | Burglary of a Building | 1  |
| Theft of a Motor Vehicle          | 1                                          | Identity Theft         | 1  |
| Petty/Quality of Life Crimes/Ever | nta (20)                                   |                        |    |
|                                   | <u>, , , , , , , , , , , , , , , , , ,</u> |                        | -  |
| ALPR Hits (valid)                 | 6                                          | Weapons Charge         | 2  |
| Accidents                         | 14                                         | Misc                   | 38 |
| Warrants                          | 12                                         | UUMV                   | 4  |
| DWI                               | 3                                          | Criminal Mischief      | 1  |
| Arrest Summary: Individuals Arro  | ested $(20)$                               |                        |    |
| · · · · ·                         | <u>_</u>                                   | <b>D</b> -1            | 2  |
| Warrants                          | 12                                         | Felony                 | 2  |
| Class 3 Arrests                   | 3                                          | DWI                    | 3  |