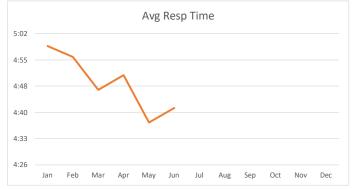

| Calls/Events by V | /illage were:      |                            |           |                 |           |
|-------------------|--------------------|----------------------------|-----------|-----------------|-----------|
| Village           | Calls/YTD          | House Watches/YTD          | Accidents | Citations Resp  | onse Time |
| Bunker Hill:      | 2486/11163         | 2119/8695                  | 3         | 259/177/436     | 9@4:05    |
| Piney Point:      | 2028/8373          | 1650/5939                  | 2         | 225/166/391     | 11@3:45   |
| Hunters Creek:    | 2956/13066         | 2517/9929                  | 9         | 193/137/330     | 13@4:04   |
|                   |                    |                            | Cit       | es/Warn/Total   | 33@4:04   |
| Type and frequen  | ncy of calls for . | service/citations include: |           |                 |           |
| Call Type         | #                  | Call Type                  | #         | Citations       | #         |
| False Alarms:     | 130                | Ord. Violations:           | 17        | Speeding:       | 132       |
| Animal Calls:     | 17                 | Information:               | 8         | Exp. Registrati | on 325    |
| ALPR Hits:        | 27                 | Suspicious Situations      | s 73      | Ins             | 150       |
| Assist Fire:      | 66                 | Loud Party                 | 13        | No License      | 130       |
| Assist EMS:       | 34                 | Welfare Checks:            | 10        | Red Light       | 24        |
| Accidents:        | 14                 |                            |           | Fake Plate      | 48        |