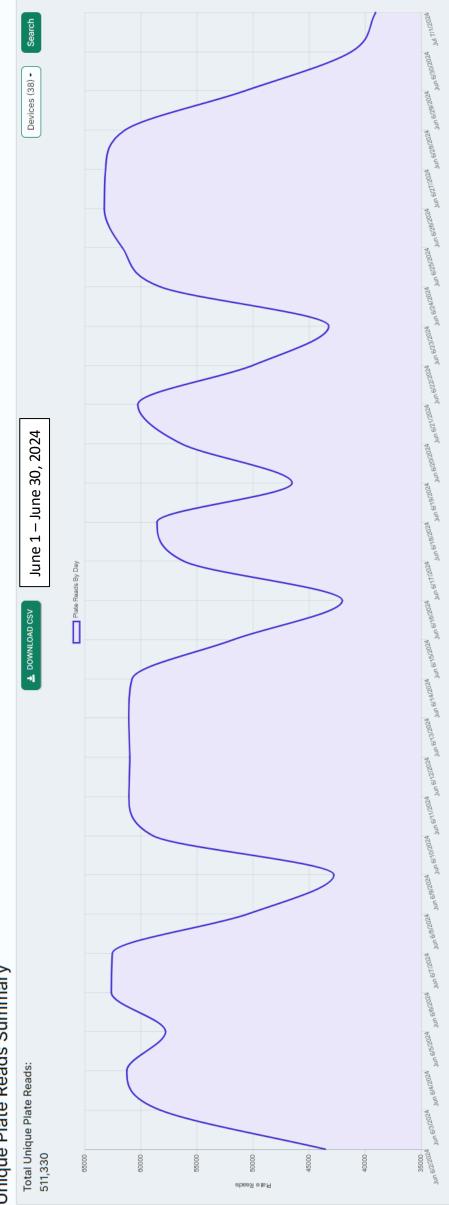

5@2:48                     |
| Piney Point           | 14@3:40                     |
| Hunters Creek         | 10@6:53                     |
|                       |                             |
| Radio Calls – EMS A   | ssist                       |

| Total         | 5@4:12 |
|---------------|--------|
| Bunker Hill   | 1@0:24 |
| Piney Point   | 2@4:01 |
| Hunters Creek | 2@4:22 |



## June 2024 ALPR REPORT

Total Plate Reads, Incl's multiple reads of same plate Number of Unique Plates Read – Total without repeats Number of Hits/Alerts - All 14 possible categories Number of Hits/Alerts of the 6 monitored categories Number of Sex Offender Hits (not monitored live) Summary Report Total Hits-Reads/total vehicles passed by each camera

## 2024 ALPR Data Report

## Plate Reads Summary





## Unique Plate Reads Summary



## Hits Report







## Sex Offenders





## Summary Report



| #1 Gessner S/B at Frostwood         | #15 Hunters Creek Drive S/B at I-10 | #29 Riverbend Main Entrance                                            | nce                                                    |
|-------------------------------------|-------------------------------------|------------------------------------------------------------------------|--------------------------------------------------------|
| #2 Memorial E/B at Gessner          | #16 Memorial W/B at Creekside       | #30 Beinhorn E/B at Voss                                               | VILLAGES                                               |
| <b>#3 NO ALPR - Future Location</b> | #17 Memorial W/B at Voss