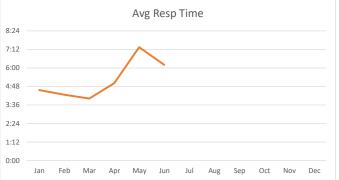

| Calls/Events by V | /illage were:      |                            |           |                 |           |
|-------------------|--------------------|----------------------------|-----------|-----------------|-----------|
| Village           | Calls/YTD          | House Watches/YTD          | Accidents | Citations Resp  | onse Time |
| Bunker Hill:      | 2486/11163         | 2119/8695                  | 3         | 259/177/436     | 9@4:05    |
| Piney Point:      | 2028/8373          | 1650/5939                  | 2         | 225/166/391     | 11@3:45   |
| Hunters Creek:    | 2956/13066         | 2517/9929                  | 9         | 193/137/330     | 13@4:04   |
|                   |                    |                            | Cit       | es/Warn/Total   | 33@4:04   |
| Type and frequen  | ncy of calls for . | service/citations include: |           |                 |           |
| Call Type         | #                  | Call Type                  | #         | Citations       | #         |
| False Alarms:     | 130                | Ord. Violations:           | 17        | Speeding:       | 132       |
| Animal Calls:     | 17                 | Information:               | 8         | Exp. Registrati | on 325    |
| ALPR Hits:        | 27                 | Suspicious Situations      | s 73      | Ins             | 150       |
| Assist Fire:      | 66                 | Loud Party                 | 13        | No License      | 130       |
| Assist EMS:       | 34                 | Welfare Checks:            | 10        | Red Light       | 24        |
| Accidents:        | 14                 |                            |           | Fake Plate      | 48        |