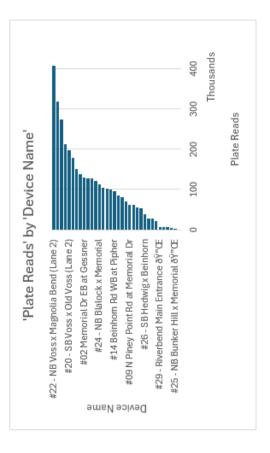

## Major/Significant Events

- 6/26/24. The Shell Gas Station on the Katy Freeway frontage road was broken into during the overnight hours. Officers arrived on scene in under 3 minutes. Through the use of video surveillance and the ALPR system officers located and identified a suspect vehicle. Detectives made contact with the vehicle owner and her boyfriend who was using the vehicle at the time of the burglary. The investigation is on-going.
- MVPD staff participated in an area wide ALPR meeting with surrounding agencies hosted by HPD.