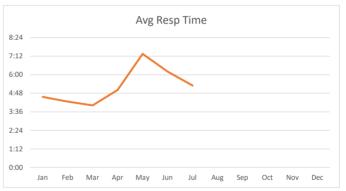

|     |     | 1         |
| Unknown Medical Emergency            | 0   | 0   | 1   | 0   | 1   | 0   | 0   |     |     |     |     |     | 2         |

| Month | # of Incidents | Avg Resp Time |
|-------|----------------|---------------|
| Jan   | 3              | 4:34          |
| Feb   | 3              | 4:16          |
| Mar   | 1              | 4:01          |
| Apr   | 5              | 5:01          |
| May   | 8              | 7:21          |
| Jun   | 2              | 6:12          |
| Jul   | 8              | 5:18          |
| Aug   |                |               |
| Sep   |                |               |
| Oct   |                |               |
| Nov   |                |               |
| Dec   |                |               |
|       | 30             | 5:14          |







#### July 2024 Summary - Hunters Creek

| Call/Incident Type/Detail                    | Jan | Feb | Mar | Apr | May | Jun | Jul | Aug | Sep | Oct | Nov | Dec | Total YTD |
|----------------------------------------------|-----|-----|-----|-----|-----|-----|-----|-----|-----|-----|-----|-----|-----------|
| TOTAL                                        | 52  | 33  | 34  | 36  | 98  | 46  | 105 |     |     |     |     |     | 404       |
| Abdominal Pain                               | 0   | 0   | 0   | 0   | 1   | 0   | 0   |     |     |     |     |     | 1         |
| Allergic Reaction                            | 0   | 0   | 0   | 1   | 1   | 0   | 0   |     |     |     |     |     | 2         |
| Assault                                      | 0   | 0   | 0   | 0   | 0   | 1   | 0   |