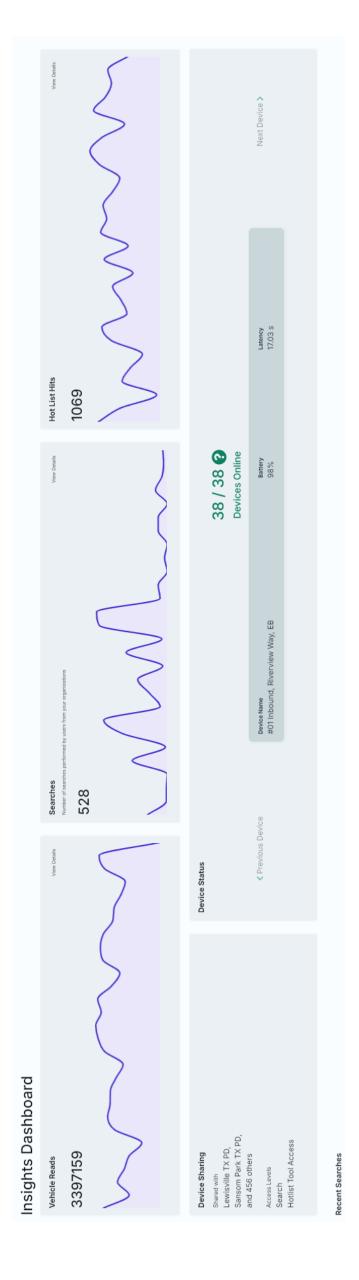

|               |                                                |  |

 $^{st}$  4 days of data missing due to equip failure.



# July 2024

# ALPR

TEMORIAL VILLAGES

# REPORT

Total Plate Reads, Incl's multiple reads of same plate Number of Unique Plates Read — Total without repeats Number of Hits/Alerts - All 14 possible categories Number of Hits/Alerts of the 6 monitored categories Number of Sex Offender Hits (not monitored live) Summary Report

Total Hits-Reads/total vehicles passed by each camera

Total Reads 3,523,561



Riverbend - Houston (TX) Memorial Villages TX PD Breakdown Total Unique Reads 741,626 PCO2 SIM Jul 13, 2024

Breakdown

Memorial Villages TX PD 55,037

Riverbend - Houston (TX) 86 Date BEDE SI INT Unique Vehicle Volume 80K 60K 20K 40K olume





# Sex Offenders





US COINS - I-10 Frontage Road #29 Riverbend Main Entrance #33 Strey N/B at Memorial #30 Beinhorn E/B at Voss Memorial City Mall - 22 **Bridlewood West NA Greyton Lane NA** Windemere NA Hampton Court Longwoods NA Kensington NA N Kuhlman NA Farnham Park Riverbend NA Pinewood NA Stillforest NA **Mott Lane** Calico NA #21 N/B Voss at Magnolia Bend Ln 1 #22 N/B Voss at Magnolia Bend Ln 2 #23 W/B San Felipe at Buffalo Bayou #15 Hunters Creek Drive S/B at I-10 #28 Mobile Speed Trailer/Station #16 Memorial W/B at Creekside #25 N/B Bunker Hill at Memorial #20 S/B Voss at Old Voss Ln 2 #19 S/B Voss at Old Voss Ln 1 #24 N/B Blalock at Memorial #26 S/B Hedwig at Beinhorn #17 Memorial W/B at Voss #18 Memorial E/B at Voss #27 Mobile Unit #181 #9 N. Piney Point N/B at Memorial #4 Memorial N/B at Briar