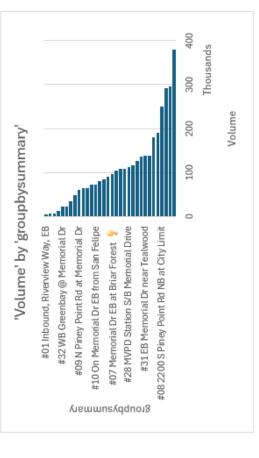

/B Memorial Drive        | 112903        |
| #17 Memorial Dr WB at Voss 🛱               | 116599        |
| #02 Memorial Dr EB at Gessner              | 125679        |
| #12 Piney Point Dr SB at Gaylord           | 136966        |
| #31 EB Memorial Dr near Tealwood           | 138755        |
| #04 Memorial Dr NB at Briar Forest  🛱      | 138938        |
| #23 - WB San Felipe x Buffalo Bayou        | 179913        |
| #20 - SB Voss x Old Voss (Lane 2)          | 190175        |
| #08 2200 S Piney Point Rd NB at City Limit | 250298        |
| #21 - NB Voss x Magnolia Bend (Lane 1)     | 291849        |
| #13 NB Gessner Rd                          | 296397        |
| #22 - NB Voss x Magnolia Bend (Lane 2)     | 380637        |
| Grand Total                                | 3523561       |



# Plate Reads By Location



# Hits By Camera

# Total 'Total Hits' by 'groupingselector'





# Total Reads – 3,523,561

# Unique Reads –741,626

# Hits- 143

# 7 Top Hits - 111

- Hotlist
- Stolen Vehicle
  - Stolen Plate
- Gang Member
- Missing
  - Amber
- **Priority Restraining Order**







## July 2024 Summary - All Cities

| Abdomain Prim Maley (1997) Allowards (19 | Call/Incident Type/Detail                       | Jan<br>250 | Feb<br>181 | Mar<br>208 | Apr<br>211 | May<br>373 | Jun<br>213 | Jul<br>402 | Aug | Sep | Oct | Nov | Dec | Total YTD |
|--------------------------------------------------------------------------------------------------------------------------------------------------------------------------------------------------------------------------------------------