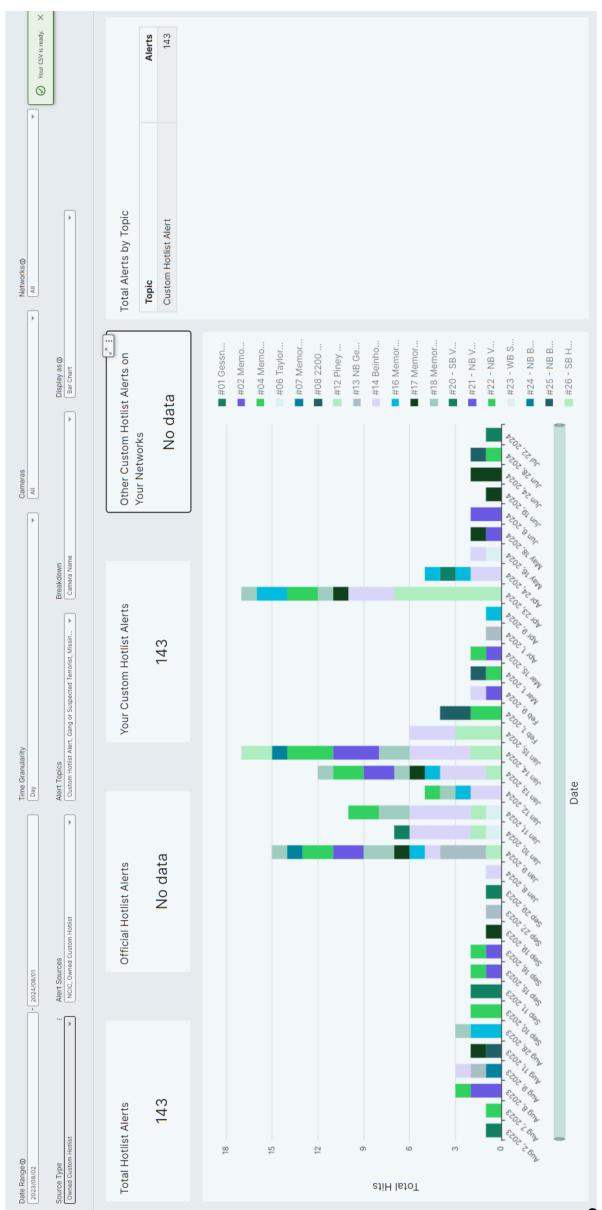

| #04 Memorial Dr NB at Briar Forest  🛱      | 138938        |
| #23 - WB San Felipe x Buffalo Bayou        | 179913        |
| #20 - SB Voss x Old Voss (Lane 2)          | 190175        |
| #08 2200 S Piney Point Rd NB at City Limit | 250298        |
| #21 - NB Voss x Magnolia Bend (Lane 1)     | 291849        |
| #13 NB Gessner Rd                          | 296397        |
| #22 - NB Voss x Magnolia Bend (Lane 2)     | 380637        |
| Grand Total                                | 3523561       |



# Plate Reads By Location



# Hits By Camera

# Total 'Total Hits' by 'groupingselector'





# Total Reads – 3,523,561

# Unique Reads –741,626

# Hits- 143

# 7 Top Hits - 111

- Hotlist
- Stolen Vehicle
  - Stolen Plate
- Gang Member
- Missing
  - Amber
- **Priority Restraining Order**







## July 2024 Summary - All Cities

| Abdomain Prim Maley (1997) Allowards (19 | Call/Incident Type/Detail                       | Jan<br>250 | Feb<br>181 | Mar<br>208 | Apr<br>211 | May<br>373 | Jun<br>213 | Jul<br>402 | Aug | Sep | Oct | Nov | Dec | Total YTD |
|--------------------------------------------------------------------------------------------------------------------------------------------------------------------------------------------------------------------------------------------------------------------------------------------------------------------------------------------------------------------------------------------------------------------------------------------------------------------------------------------------------------------------------------------------