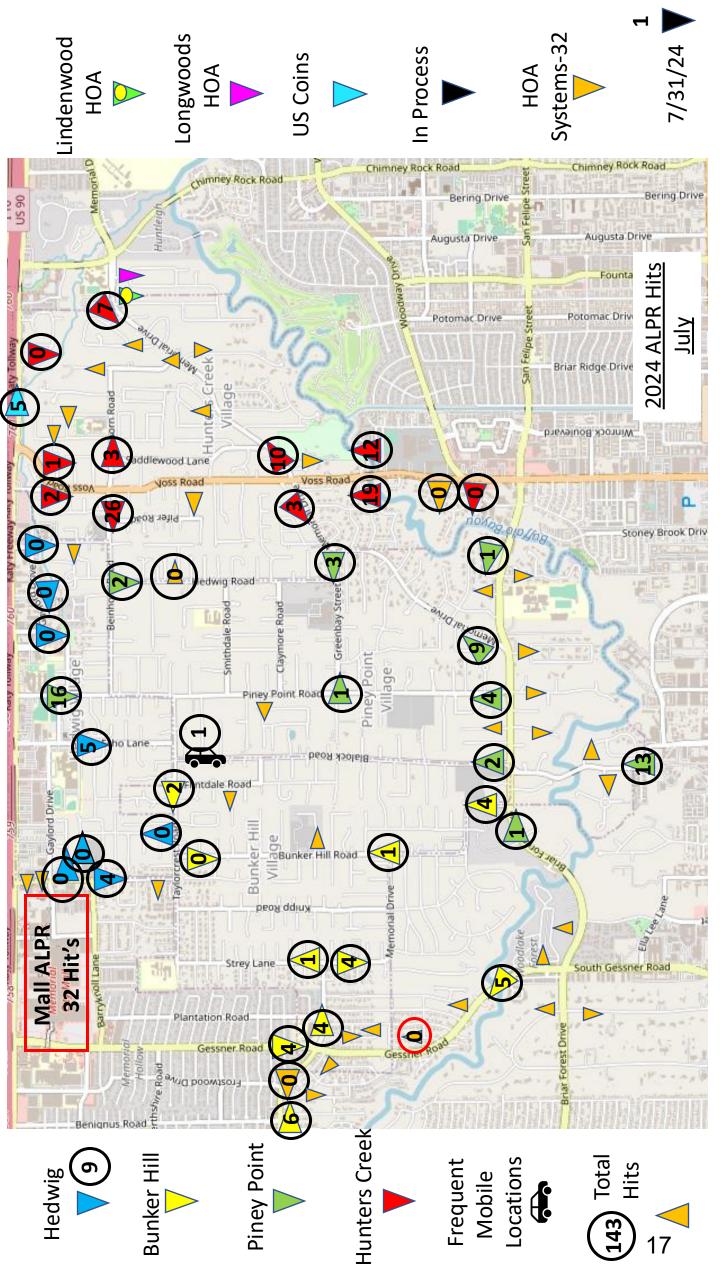

| 437               | 525   | 125     | 44494     | 33482 | 14666         | 11795        | 11487         | 8562         | 16791         | 13117        |
|             |                    |                     |                   |       |         |           |       |               |              |               |              |               |              |
|             |                    |                     |                   |       |         |           |       |               |              |               |              |               |              |
| 2023 Totals | 17                 | 165                 | 707               | 890   | 182     | 70947     | 54496 | 23709         | 19196        | 18915         | 14104        | 26305         | 20685        |





|                |         |           | ALPR F | ecove | eries     |                     |       |
|----------------|---------|-----------|--------|-------|-----------|---------------------|-------|
| Num            | Plate   | Vehicle   | Loc    |       | Val       | Links               | Date  |
| 1              | SVL2616 | Kia Soul  | 24     | \$    | 16,500.00 | CC Fraud/Theft      | 7-Ja  |
| 2              | CWS6686 | Chev PU   | 21     | \$    | 10,000.00 |                     | 9-Ja  |
| 3              | SSP9798 | GMC Arcac | 19     |       | 46,000.00 |                     | 18-Ja |
| 4              | KPL1936 | Chev1500  | 12     |       | 40,000.00 | Repeat Offender     | 2-Fe  |
| 5              | TMV3732 | BMW       | 22     |       | 35,000.00 | Fraud               | 16-F