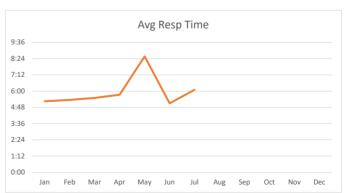

| 1         |
| Vehicle Fire                                    | 1   | 0   | 0   | 0   | 0   | 0   | 0   |     |     |     |     |     | 1         |

| Month | # of Incidents | Avg Resp Time |
|-------|----------------|---------------|
| Jan   | 17             | 5:15          |
| Feb   | 16             | 5:21          |
| Mar   | 19             | 5:30          |
| Apr   | 16             | 5:44          |
| May   | 43             | 8:34          |
| Jun   | 26             | 5:06          |
| Jul   | 40             | 6:06          |
| Aug   |                |               |
| Sep   |                |               |
| Oct   |                |               |
| Nov   |                |               |
| Dec   |                |               |
|       | 177            | 5:56          |







#### July 2024 Summary - Hedwig

| Call/Incident Type/Detail                       | Jan | Feb | Mar | Apr | May | Jun | Jul | Aug | Sep | Oct | Nov | Dec | Total YTD |
|-------------------------------------------------|-----|-----|-----|-----|-----|-----|-----|-----|-----|-----|-----|-----|-----------|
| TOTAL                                           | 47  | 39  | 47  | 49  | 63  | 39  | 71  |     |     |     |     |     | 355       |
| Abdominal Pain                                  | 0   | 0   | 0   | 2   | 1   | 1   | 0   |     |     |     |     |     | 4         |
| Allergic Reaction                               | 1   | 0   | 1   | 1   | 0   | 0   | 0   |     |     |     |     |     | 3         |
| Animal Bite                                     | 0   | 0   | 1   | 0   | 0   | 0