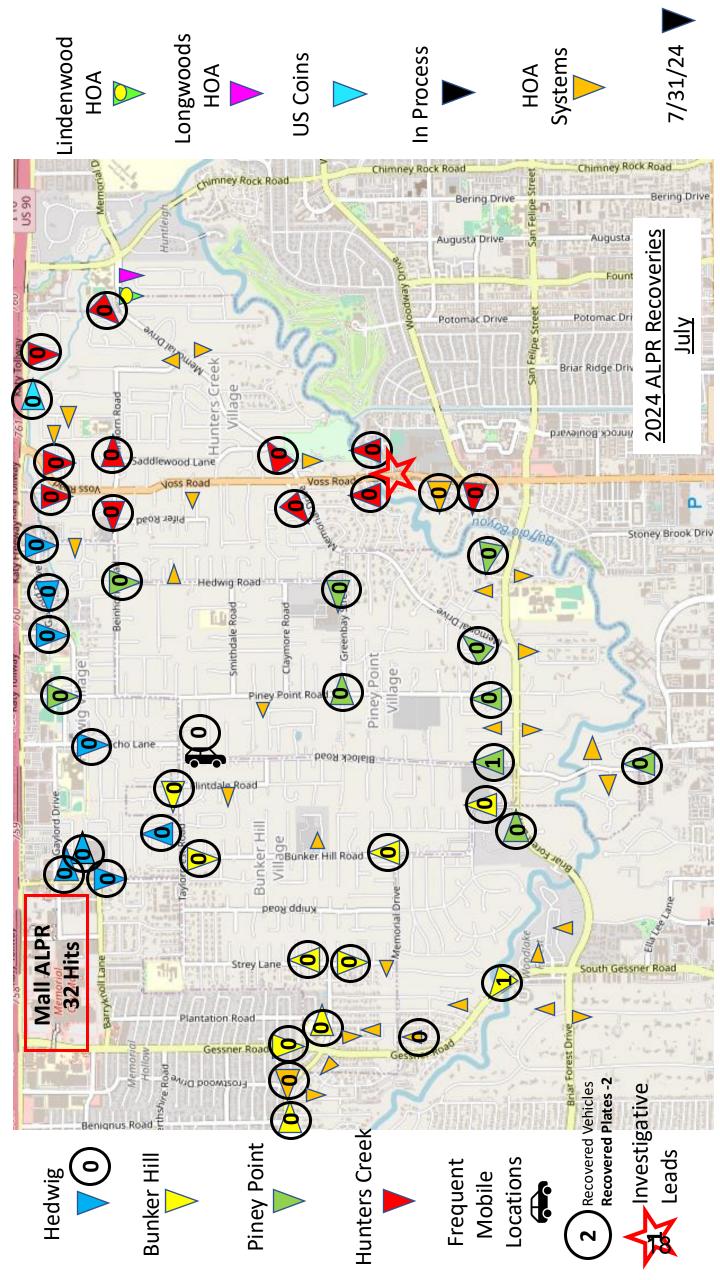

| 437               | 525   | 125     | 44494     | 33482 | 14666         | 11795        | 11487         | 8562         | 16791         | 13117        |
|             |                    |                     |                   |       |         |           |       |               |              |               |              |               |              |
|             |                    |                     |                   |       |         |           |       |               |              |               |              |               |              |
| 2023 Totals | 17                 | 165                 | 707               | 890   | 182     | 70947     | 54496 | 23709         | 19196        | 18915         | 14104        | 26305         | 20685        |





|                |         |           | ALPR F | ecove | eries     |                     |       |
|----------------|---------|-----------|--------|-------|-----------|---------------------|-------|
| Num            | Plate   | Vehicle   | Loc    |       | Val       | Links               | Date  |
| 1              | SVL2616 | Kia Soul  | 24     | \$    | 16,500.00 | CC Fraud/Theft      | 7-Ja  |
| 2              | CWS6686 | Chev PU   | 21     | \$    | 10,000.00 |                     | 9-Ja  |
| 3              | SSP9798 | GMC Arcac | 19     |       | 46,000.00 |                     | 18-Ja |
| 4              | KPL1936 | Chev1500  | 12     |       | 40,000.00 | Repeat Offender     | 2-Fe  |
| 5              | TMV3732 | BMW       | 22     |       | 35,000.00 | Fraud               | 16-Fe