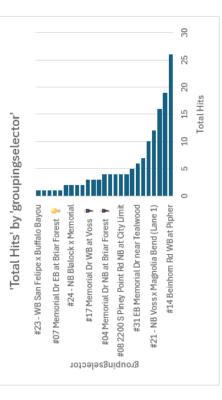

9        |
| #02 Memorial Dr EB at Gessner              | 125679        |
| #12 Piney Point Dr SB at Gaylord           | 136966        |
| #31 EB Memorial Dr near Tealwood           | 138755        |
| #04 Memorial Dr NB at Briar Forest  🛱      | 138938        |
| #23 - WB San Felipe x Buffalo Bayou        | 179913        |
| #20 - SB Voss x Old Voss (Lane 2)          | 190175        |
| #08 2200 S Piney Point Rd NB at City Limit | 250298        |
| #21 - NB Voss x Magnolia Bend (Lane 1)     | 291849        |
| #13 NB Gessner Rd                          | 296397        |
| #22 - NB Voss x Magnolia Bend (Lane 2)     | 380637        |
| Grand Total                                | 3523561       |



# Plate Reads By Location



# Hits By Camera

# Total 'Total Hits' by 'groupingselector'





# Total Reads – 3,523,561

# Unique Reads –741,626

# Hits- 143

# 7 Top Hits - 111

- Hotlist
- Stolen Vehicle
  - Stolen Plate
- Gang Member
- Missing
  - Amber
- **Priority Restraining Order**







## July 2024 Summary - All Cities

| Abdomain Prim Maley (1997) Allowards (19 | Call/Incident Type/Detail                       | Jan<br>250 | Feb<br>181 | Mar<br>208 | Apr<br>211 | May<br>373 | Jun<br>213 | Jul<br>402 | Aug | Sep | Oct | Nov | Dec | Total YTD |
|-------------------------------------------------------------------------------------------------------------------------------------------------------------------------------------------------------------------------------------------------------------------------------------------------------------------------------------------