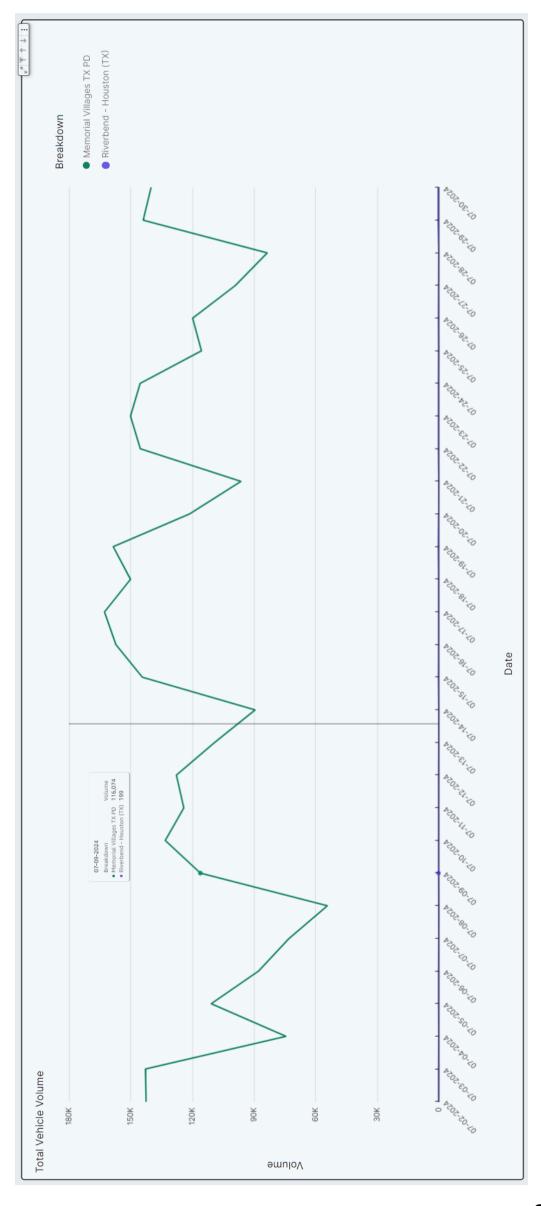

.                      |          |                   |          | *        | 4 days of dat | a missing due | * 4 days of data missing due to equip failure. |  |
|                                   |          |                   |          |          |               |               |                                                |  |

 $^{st}$  4 days of data missing due to equip failure.



# July 2024

# ALPR

TEMORIAL VILLAGES

# REPORT

Total Plate Reads, Incl's multiple reads of same plate Number of Unique Plates Read — Total without repeats Number of Hits/Alerts - All 14 possible categories Number of Hits/Alerts of the 6 monitored categories Number of Sex Offender Hits (not monitored live) Summary Report

Total Hits-Reads/total vehicles passed by each camera

Total Reads 3,523,561



Riverbend - Houston (TX) Memorial Villages TX PD Breakdown Total Unique Reads 741,626 PCO2 SIM Jul 13, 2024

Breakdown

Memorial Villages TX PD 55,037

Riverbend - Houston (TX) 86 Date BEDE SI INT Unique Vehicle Volume 80K 60K 20K 40K olume





# Sex Offenders





US COINS - I-10 Frontage Road #29 Riverbend Main Entrance #33 Strey N/B at Memorial #30 Beinhorn E/B at Voss Memorial City Mall - 22 **Bridlewood West NA Greyton Lane NA** Windemere NA Hampton Court Longwoods NA Kensington NA N Kuhlman NA Farnham Park Riverbend NA Pinewood NA Stillforest NA **Mott Lane** Calico NA #21 N/B Voss at Magnolia Bend Ln 1 #22 N/B Voss at Magnolia Bend Ln 2 #23 W/B San Felipe at Buffalo Bayou #15 Hunters Creek Drive S/B at I-10 #28 Mobile Speed Trailer/Station #16 Memorial W/B at Creekside #25 N/B Bu