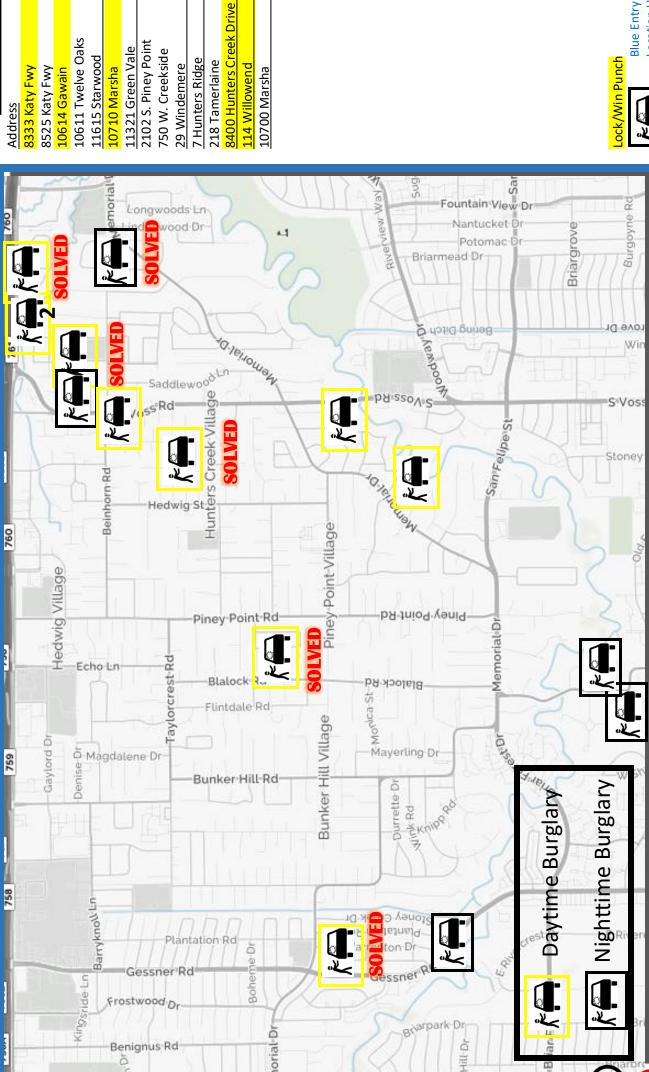

ed 2024 Burglary Map Nighttime Burglary 2024 Robberies Daytime Burglary Robbery 1 Smithdale Estates 10802 Beinhorn 250 Tamerlaine 900 Brogden 467 Jan Kelly 8 Voss Park 8525 Katy <u>Address</u> **736 Voss 736 Voss** Riverview-Way's Fountain View Sug Longwoods Ln Lindenwood-Dr Briargrove **I** Benng Ditch O leisomet Saddlewoo<sup>o</sup>l Paddlewoo Saddlewoo Saddle T)( S-Vossind Voss Beinhorn-Rd Piney-Point-Village Hedwig Village Piney Point Rd Piney Point Rd Memorial Dr **I** Taylorcrest-Rd Echo-Ln Blalock Rd вівіоск ва Mayerling Dr Flintdale Rd Bunker Hill Village Gaylord Dr Magdalene Dr Bunker-Hill-Rd Durrette Dr. - PRXKT

Stoney Creek Dr

Brarpark

III-Dr

3rlar/ForestiDi

14

**3)(** 

Plantation Rd

Gessner Rd

Frostwood D

Benignus Rd

Kingsride Ln

Boheme-Dr

orial-Dr

à

7/31/24





2024 Total Incidents

| 7000        | Crimes             | Crimes              | Quality of        |       |         |           |       |               |              |               |              |               |              |
|-------------|--------------------|---------------------|-------------------|-------|---------|-----------|-------|---------------|--------------|---------------|--------------|---------------|--------------|
| <b>5024</b> | Against<br>Persons | Against<br>Property | Life<br>Incidents | Total | Arrests | Incidents | House | YTD BH<br>INC | YTD BH<br>HC | YTD PP<br>INC | YTD PP<br>HC | YTD HC<br>INC | УТР НС<br>НС |
| January     | 1                  | 15                  | 99                | 72    | 16      | 4171      | 2668  | 1543          | 1139