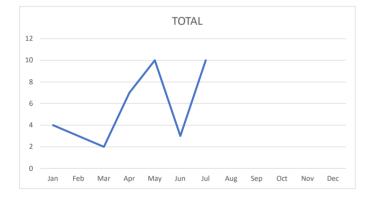

|     |     | 1         |
| Unknown Medical Emergency            | 0   | 0   | 1   | 0   | 1   | 0   | 0   |     |     |     |     |     | 2         |

| Month | # of Incidents | Avg Resp Time |
|-------|----------------|---------------|
| Jan   | 3              | 4:34          |
| Feb   | 3              | 4:16          |
| Mar   | 1              | 4:01          |
| Apr   | 5              | 5:01          |
| May   | 8              | 7:21          |
| Jun   | 2              | 6:12          |
| Jul   | 8              | 5:18          |
| Aug   |                |               |
| Sep   |                |               |
| Oct   |                |               |
| Nov   |                |               |
| Dec   |                |               |
|       | 30             | 5:14          |







#### July 2024 Summary - Hunters Creek

| Call/Incident Type/Detail                    | Jan | Feb | Mar | Apr | May | Jun | Jul | Aug | Sep | Oct | Nov | Dec | Total YTD |
|----------------------------------------------|-----|-----|-----|-----|-----|-----|-----|-----|-----|-----|-----|-----|-----------|
| TOTAL                                        | 52  | 33  | 34  | 36  | 98  | 46  | 105 |     |     |     |     |     | 404       |
| Abdominal Pain                               | 0   | 0   | 0   | 0   | 1   | 0   | 0   |     |     |     |     |     | 1         |
| Allergic Reaction                            | 0   | 0   | 0   | 1   | 1   | 0   | 0   |     |     |     |     |     | 2         |
| Assault                                      | 0   | 0   | 0   | 0   | 0   | 1   | 0