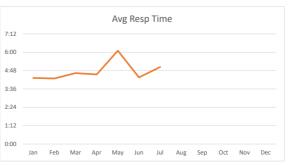

| 0          | 0          |     |     |     |     |     | 3         |

| Month | # of Incidents | Avg Resp Time |
|-------|----------------|---------------|
| Jan   | 174            | 4:19          |
| Feb   | 126            | 4:17          |
| Mar   | 151            | 4:38          |
| Apr   | 148            | 4:33          |
| May   | 279            | 6:06          |
| Jun   | 166            | 4:21          |
| Jul   | 267            | 5:02          |
| Aug   |                |               |
| Sep   |                |               |
| Oct   |                |               |
| Nov   |                |               |
| Dec   |                |               |
|       | 1311           | 4:45          |

Note: Nat'l Std Fire Response Time: 6:50 Note: Nat'l Std Fire EMS Time: 6:30







#### July 2024 Summary - Bunker Hill

| Call/Incident Type/Detail                       | Jan | Feb | Mar | Apr | May | Jun | Jul | Aug | Sep | Oct | Nov | Dec | Total YTD |
|-------------------------------------------------|-----|-----|-----|-----|-----|-----|-----|-----|-----|-----|-----|-----|-----------|
| TOTAL                                           | 26  | 25  | 27  | 23  | 60  | 33  | 62  |     |     |     |     |     | 256       |
| Abdominal Pain                                  | 0   | 0   | 0   | 0   | 0   | 1   | 0   |     |     |     |     |     | 1         |
| Assult                                          | 0   | 1   | 0   | 0   | 0   | 0   | 0   |     |     |     |     |     | 1         |
| Back Pain                                       | 0   | 0   | 0   | 0   | 0