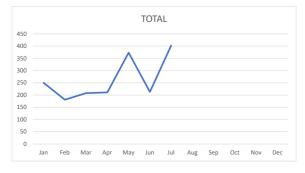

| 0          | 0          |     |     |     |     |     | 3         |

| Month | # of Incidents | Avg Resp Time |
|-------|----------------|---------------|
| Jan   | 174            | 4:19          |
| Feb   | 126            | 4:17          |
| Mar   | 151            | 4:38          |
| Apr   | 148            | 4:33          |
| May   | 279            | 6:06          |
| Jun   | 166            | 4:21          |
| Jul   | 267            | 5:02          |
| Aug   |                |               |
| Sep   |                |               |
| Oct   |                |               |
| Nov   |                |               |
| Dec   |                |               |
|       | 1311           | 4:45          |

Note: Nat'l Std Fire Response Time: 6:50 Note: Nat'l Std Fire EMS Time: 6:30







#### July 2024 Summary - Bunker Hill

| Call/Incident Type/Detail                       | Jan | Feb | Mar | Apr | May | Jun | Jul | Aug | Sep | Oct | Nov | Dec | Total YTD |
|-------------------------------------------------|-----|-----|-----|-----|-----|-----|-----|-----|-----|-----|-----|-----|-----------|
| TOTAL                                           | 26  | 25  | 27  | 23  | 60  | 33  | 62  |     |     |     |     |     | 256       |
| Abdominal Pain                                  | 0   | 0   | 0   | 0   | 0   | 1   | 0   |     |     |     |     |     | 1         |
| Assult                                          | 0   | 1   | 0   | 0   | 0   | 0   | 0   |     |     |     |     |     | 1         |
| Back Pain                                       | 0   | 0   | 0   | 0   |