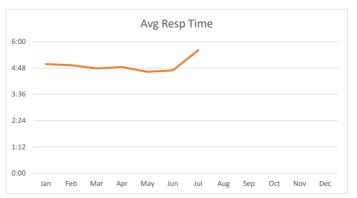

# Calls/Events by Village were:

| Village        | Calls/YTD  | House Watches/YTD | Accidents | Citations    | Response Time |
|----------------|------------|-------------------|-----------|--------------|---------------|
| Bunker Hill:   | 3503/14666 | 3100/11795        | 2         | 195/135/330  | 9@3:41        |
| Piney Point:   | 3114/11487 | 2623/8562         | 2         | 182/139/321  | 13@4:16       |
| Hunters Creek: | 3725/16791 | 3188/13117        | 6         | 195/102/297  | 24@4:52       |
|                |            |                   | Cit       | es/Warn/Tota | 1 46@4:29     |