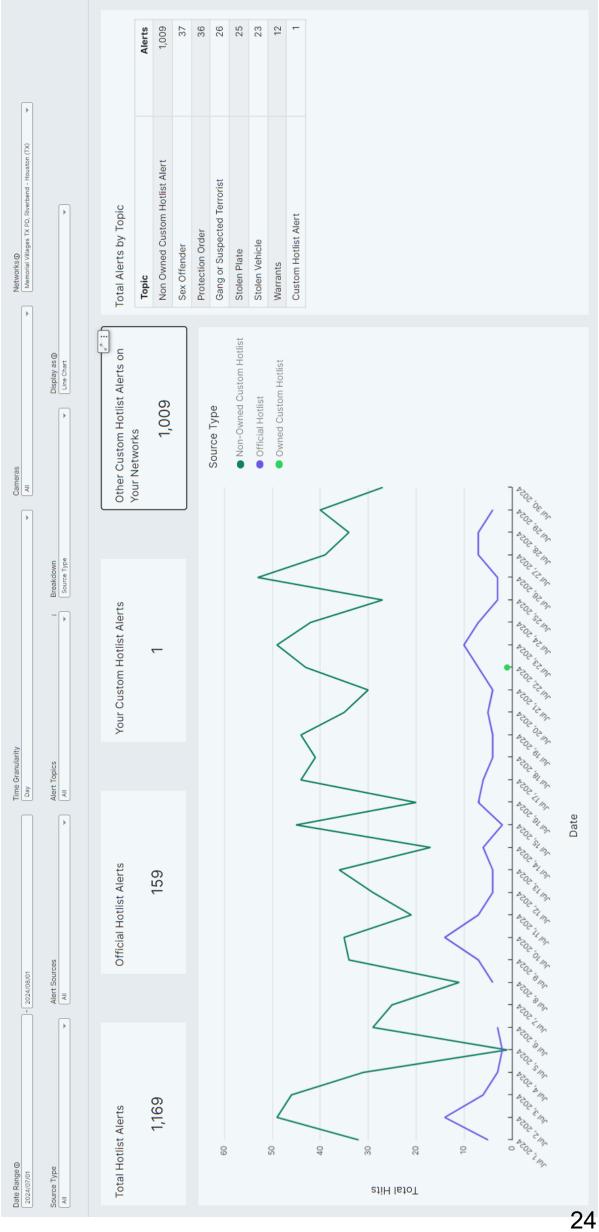

|               |               |                                                |  |

 $^{st}$  4 days of data missing due to equip failure.



# July 2024

# ALPR

TEMORIAL VILLAGES

# REPORT

Total Plate Reads, Incl's multiple reads of same plate Number of Unique Plates Read — Total without repeats Number of Hits/Alerts - All 14 possible categories Number of Hits/Alerts of the 6 monitored categories Number of Sex Offender Hits (not monitored live) Summary Report

Total Hits-Reads/total vehicles passed by each camera

Total Reads 3,523,561



Riverbend - Houston (TX) Memorial Villages TX PD Breakdown Total Unique Reads 741,626 PCO2 SIM Jul 13, 2024

Breakdown

Memorial Villages TX PD 55,037

Riverbend - Houston (TX) 86 Date BEDE SI INT Unique Vehicle Volume 80K 60K 20K 40K olume





# Sex Offenders





US COINS - I-10 Frontage Road #29 Riverbend Main Entrance #33 Strey N/B at Memorial #30 Beinhorn E/B at Voss Memorial City Mall - 22 **Bridlewood West NA Greyton Lane NA** Windemere NA Hampton Court Longwoods NA Kensington NA N Kuhlman NA Farnham Park Riverbend NA Pinewood NA Stillforest NA **Mott Lane** Calico NA #21 N/B Voss at Magnolia Bend Ln 1 #22 N/B Voss at Magnolia Bend Ln 2 #23 W/B San Felipe at Buffalo Bayou #15 Hunters Creek Drive S/B at I-10 #28 Mobile Speed Trailer/Station #16 Memorial W/B at Creekside #25 N/B Bunker Hill at Memorial #20 S/B Voss at Old Voss Ln 2 #19 S/B Voss at Old Voss Ln 1 #24 N/B Blalock at Memorial #26 S/B Hedwig at Beinhorn #17 Memorial W/B at Voss #18 Memorial E/B at Voss #27 Mobile Unit #181 #9 N. Piney Point N/B at Memorial #4