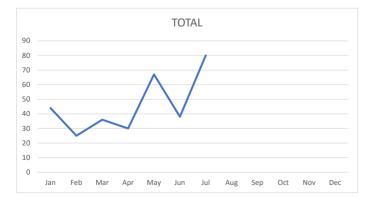

# Calls/Events by Village were:

| Village        | Calls/YTD  | House Watches/YTD | Accidents | Citations    | Response Time |
|----------------|------------|-------------------|-----------|--------------|---------------|
| Bunker Hill:   | 3503/14666 | 3100/11795        | 2         | 195/135/330  | 9@3:41        |
| Piney Point:   | 3114/11487 | 2623/8562         | 2         | 182/139/321  | 13@4:16       |
| Hunters Creek: | 3725/16791 | 3188/13117        | 6         | 195/102/297  | 24@4:52       |
|                |            |                   | Cit       | es/Warn/Tota | 1 46@4:29     |