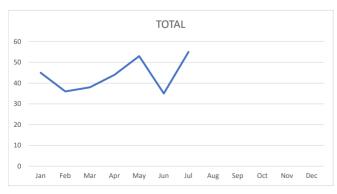

| 4         |
| Wash Down                                       | 1   | 0   | 1   | 0   | 0   | 0   | 0   |     |     |     |     |     | 2         |

| Month | # of Incidents | Avg Resp Time |
|-------|----------------|---------------|
| Jan   | 45             | 2:58          |
| Feb   | 36             | 2:49          |
| Mar   | 38             | 3:41          |
| Apr   | 44             | 3:19          |
| May   | 53             | 3:24          |
| Jun   | 35             | 3:22          |
| Jul   | 55             | 3:20          |
| Aug   |                |               |
| Sep   |                |               |
| Oct   |                |               |
| Nov   |                |               |
| Dec   |                |               |
|       | 306            | 3:16          |







#### July 2024 Summary - Hilshire

| Call/Incident Type/Detail            | Jan | Feb | Mar | Apr | May | Jun | Jul | Aug | Sep | Oct | Nov | Dec | Total YTD |
|--------------------------------------|-----|-----|-----|-----|-----|-----|-----|-----|-----|-----|-----|-----|-----------|
| TOTAL                                | 4   | 3   | 2   | 7   | 10  | 3   | 10  |     |     |     |     |     | 39        |
| Abdominal Pain                       | 0   | 0   | 0   | 0   | 0   | 1   | 0   |     |     |     |     |     | 1         |
| Carbon Monoxide Detector No Symptoms | 0   | 0   | 0   | 0   | 3   | 0   | 0   |     |     |     |     |     | 3         |
| Check for the Smell of Natural Gas   | 0   | 0   | 0   | 0   | 0   | 0   | 1   |     |     |     |     |     | 1         |
| Difficu