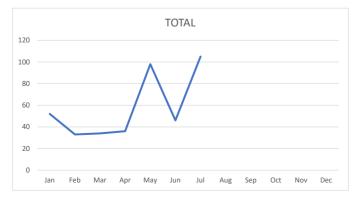

|     | 1         |
| Wash Down                                    | 0   | 1   | 0   | 0   | 0   | 0   | 0   |     |     |     |     |     | 1         |

| Month | # of Incidents | Avg Resp Time |
|-------|----------------|---------------|
| Jan   | 40             | 5:03          |
| Feb   | 21             | 5:16          |
| Mar   | 29             | 5:08          |
| Apr   | 30             | 4:42          |
| May   | 75             | 5:28          |
| Jun   | 35             | 4:50          |
| Jul   | 67             | 5:43          |
| Aug   |                |               |
| Sep   |                |               |
| Oct   |                |               |
| Nov   |                |               |
| Dec   |                |               |
|       | 297            | 5:10          |







#### July 2024 Summary - Piney Point

| Call/Incident Type/Detail                    | Jan | Feb | Mar | Apr | May | Jun | Jul | Aug | Sep | Oct | Nov | Dec | Total YTD |
|----------------------------------------------|-----|-----|-----|-----|-----|-----|-----|-----|-----|-----|-----|-----|-----------|
| TOTAL                                        | 44  | 25  | 36  | 30  | 67  | 38  | 80  |     |     |     |     |     | 320       |
| Abdominal Pain                               | 0   | 0   | 1   | 0   | 1   | 0   | 0   |     |     |     |     |     | 2         |
| Allergic Reaction                            | 0   | 1   | 0   | 0   | 0   | 0   | 0   |     |     |     |     |     | 1         |
| Assult                                       | 0   | 0   | 0   | 0   | 1   | 0   | 0   |