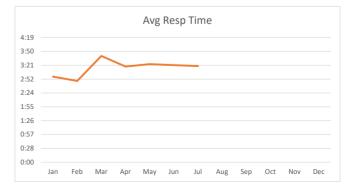

| 4         |
| Wash Down                                       | 1   | 0   | 1   | 0   | 0   | 0   | 0   |     |     |     |     |     | 2         |

| Month | # of Incidents | Avg Resp Time |
|-------|----------------|---------------|
| Jan   | 45             | 2:58          |
| Feb   | 36             | 2:49          |
| Mar   | 38             | 3:41          |
| Apr   | 44             | 3:19          |
| May   | 53             | 3:24          |
| Jun   | 35             | 3:22          |
| Jul   | 55             | 3:20          |
| Aug   |                |               |
| Sep   |                |               |
| Oct   |                |               |
| Nov   |                |               |
| Dec   |                |               |
|       | 306            | 3:16          |







#### July 2024 Summary - Hilshire

| Call/Incident Type/Detail            | Jan | Feb | Mar | Apr | May | Jun | Jul | Aug | Sep | Oct | Nov | Dec | Total YTD |
|--------------------------------------|-----|-----|-----|-----|-----|-----|-----|-----|-----|-----|-----|-----|-----------|
| TOTAL                                | 4   | 3   | 2   | 7   | 10  | 3   | 10  |     |     |     |     |     | 39        |
| Abdominal Pain                       | 0   | 0   | 0   | 0   | 0   | 1   | 0   |     |     |     |     |     | 1         |
| Carbon Monoxide Detector No Symptoms | 0   | 0   | 0   | 0   | 3   | 0   | 0   |     |     |     |     |     | 3         |
| Check for the Smell of Natural Gas   | 0   | 0   | 0   | 0   | 0   | 0   | 1   |     |     |     |     |     | 1         |
| Difficult