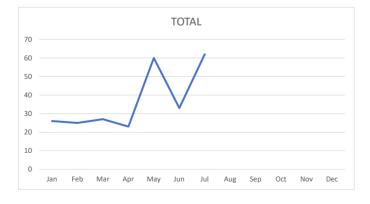

| 1         |
| Vehicle Fire                                    | 1   | 0   | 0   | 0   | 0   | 0   | 0   |     |     |     |     |     | 1         |

| Month | # of Incidents | Avg Resp Time |
|-------|----------------|---------------|
| Jan   | 17             | 5:15          |
| Feb   | 16             | 5:21          |
| Mar   | 19             | 5:30          |
| Apr   | 16             | 5:44          |
| May   | 43             | 8:34          |
| Jun   | 26             | 5:06          |
| Jul   | 40             | 6:06          |
| Aug   |                |               |
| Sep   |                |               |
| Oct   |                |               |
| Nov   |                |               |
| Dec   |                |               |
|       | 177            | 5:56          |







#### July 2024 Summary - Hedwig

| Call/Incident Type/Detail                       | Jan | Feb | Mar | Apr | May | Jun | Jul | Aug | Sep | Oct | Nov | Dec | Total YTD |
|-------------------------------------------------|-----|-----|-----|-----|-----|-----|-----|-----|-----|-----|-----|-----|-----------|
| TOTAL                                           | 47  | 39  | 47  | 49  | 63  | 39  | 71  |     |     |     |     |     | 355       |
| Abdominal Pain                                  | 0   | 0   | 0   | 2   | 1   | 1   | 0   |     |     |     |     |     | 4         |
| Allergic Reaction                               | 1   | 0   | 1   | 1   | 0   | 0   | 0   |     |     |     |     |     | 3         |
| Animal Bite                                     | 0   | 0   | 1   | 0   | 0   |