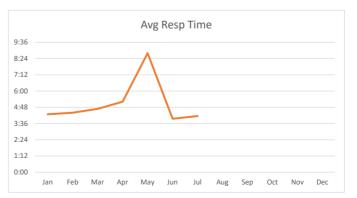

# Calls/Events by Village were:

| Village        | Calls/YTD  | House Watches/YTD | Accidents | Citations    | Response Time |
|----------------|------------|-------------------|-----------|--------------|---------------|
| Bunker Hill:   | 3503/14666 | 3100/11795        | 2         | 195/135/330  | 9@3:41        |
| Piney Point:   | 3114/11487 | 2623/8562         | 2         | 182/139/321  | 13@4:16       |
| Hunters Creek: | 3725/16791 | 3188/13117        | 6         | 195/102/297  | 24@4:52       |
|                |            |                   | Cit       | es/Warn/Tota | 1 46@4:29     |