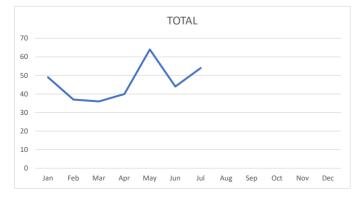

# Calls/Events by Village were:

| Village        | Calls/YTD  | House Watches/YTD | Accidents | Citations    | Response Time |
|----------------|------------|-------------------|-----------|--------------|---------------|
| Bunker Hill:   | 3503/14666 | 3100/11795        | 2         | 195/135/330  | 9@3:41        |
| Piney Point:   | 3114/11487 | 2623/8562         | 2         | 182/139/321  | 13@4:16       |
| Hunters Creek: | 3725/16791 | 3188/13117        | 6         | 195/102/297  | 24@4:52       |
|                |            |                   | Cit       | es/Warn/Tota | 1 46@4:29     |