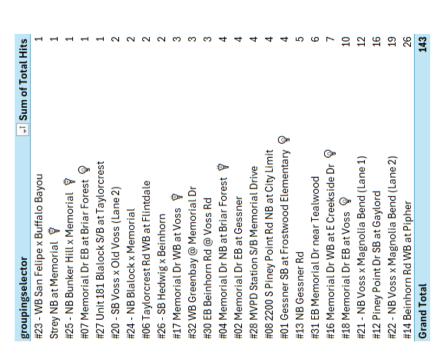

599        |
| #02 Memorial Dr EB at Gessner              | 125679        |
| #12 Piney Point Dr SB at Gaylord           | 136966        |
| #31 EB Memorial Dr near Tealwood           | 138755        |
| #04 Memorial Dr NB at Briar Forest  🛱      | 138938        |
| #23 - WB San Felipe x Buffalo Bayou        | 179913        |
| #20 - SB Voss x Old Voss (Lane 2)          | 190175        |
| #08 2200 S Piney Point Rd NB at City Limit | 250298        |
| #21 - NB Voss x Magnolia Bend (Lane 1)     | 291849        |
| #13 NB Gessner Rd                          | 296397        |
| #22 - NB Voss x Magnolia Bend (Lane 2)     | 380637        |
| Grand Total                                | 3523561       |



# Plate Reads By Location



# Hits By Camera

# Total 'Total Hits' by 'groupingselector'





# Total Reads – 3,523,561

# Unique Reads –741,626

# Hits- 143

# 7 Top Hits - 111

- Hotlist
- Stolen Vehicle
  - Stolen Plate
- Gang Member
- Missing
  - Amber
- **Priority Restraining Order**







## July 2024 Summary - All Cities

| Abdomain Prim Maley (1997) Allowards (19 | Call/Incident Type/Detail                       | Jan<br>250 | Feb<br>181 | Mar<br>208 | Apr<br>211 | May<br>373 | Jun<br>213 | Jul<br>402 | Aug | Sep | Oct | Nov | Dec | Total YTD |
|-----------------------------------------------------------------------------------------------------------------------------------------------------------------------------------------------------------------------------------------------------------------------------------------------------------------------------------------