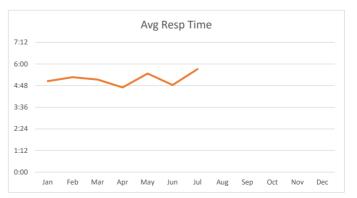

# Calls/Events by Village were:

| Village        | Calls/YTD  | House Watches/YTD | Accidents | Citations    | Response Time |
|----------------|------------|-------------------|-----------|--------------|---------------|
| Bunker Hill:   | 3503/14666 | 3100/11795        | 2         | 195/135/330  | 9@3:41        |
| Piney Point:   | 3114/11487 | 2623/8562         | 2         | 182/139/321  | 13@4:16       |
| Hunters Creek: | 3725/16791 | 3188/13117        | 6         | 195/102/297  | 24@4:52       |
|                |            |                   | Cit       | es/Warn/Tota | 1 46@4:29     |