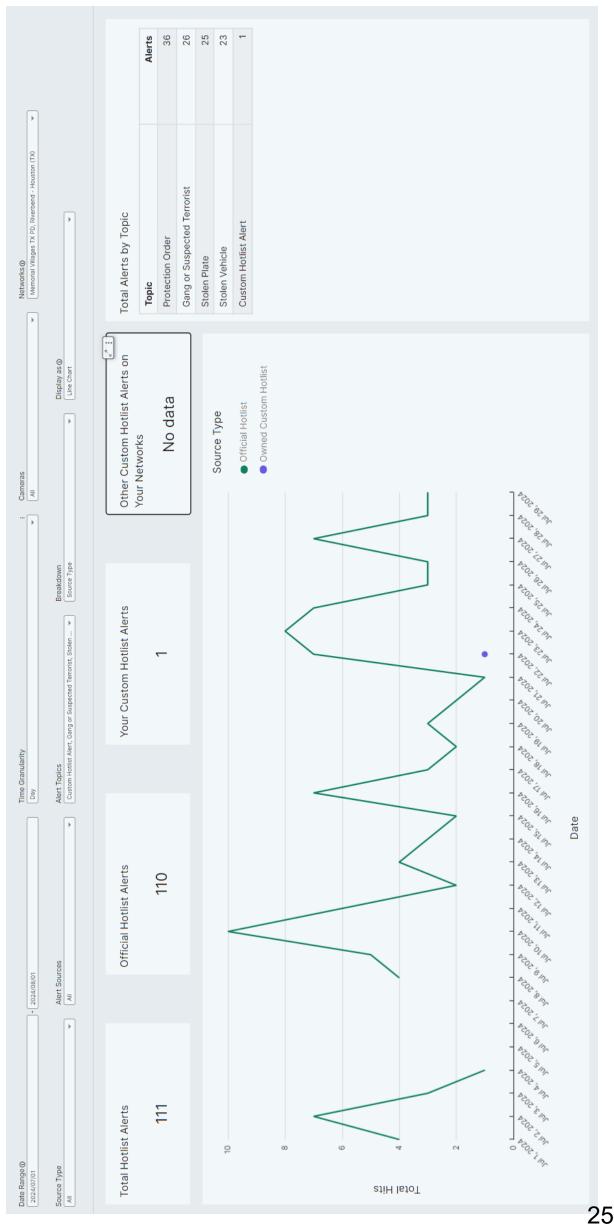

|               |               |                                                |  |

 $^{st}$  4 days of data missing due to equip failure.



# July 2024

# ALPR

TEMORIAL VILLAGES

# REPORT

Total Plate Reads, Incl's multiple reads of same plate Number of Unique Plates Read — Total without repeats Number of Hits/Alerts - All 14 possible categories Number of Hits/Alerts of the 6 monitored categories Number of Sex Offender Hits (not monitored live) Summary Report

Total Hits-Reads/total vehicles passed by each camera

Total Reads 3,523,561



Riverbend - Houston (TX) Memorial Villages TX PD Breakdown Total Unique Reads 741,626 PCO2 SIM Jul 13, 2024

Breakdown

Memorial Villages TX PD 55,037

Riverbend - Houston (TX) 86 Date BEDE SI INT Unique Vehicle Volume 80K 60K 20K 40K olume





# Sex Offenders





US COINS - I-10 Frontage Road #29 Riverbend Main Entrance #33 Strey N/B at Memorial #30 Beinhorn E/B at Voss Memorial City Mall - 22 **Bridlewood West NA Greyton Lane NA** Windemere NA Hampton Court Longwoods NA Kensington NA N Kuhlman NA Farnham Park Riverbend NA Pinewood NA Stillforest NA **Mott Lane** Calico NA #21 N/B Voss at Magnolia Bend Ln 1 #22 N/B Voss at Magnolia Bend Ln 2 #23 W/B San Felipe at Buffalo Bayou #15 Hunters Creek Drive S/B at I-10 #28 Mobile Speed Trailer/Station #16 Memorial W/B at Creekside #25 N/B Bunker Hill at Memorial #20 S/B Voss at Old Voss Ln 2 #19 S/B Voss at Old Voss Ln 1 #24 N/B Blalock at Memorial #26 S/B Hedwig at Beinhorn #17 Memorial W/B at Voss #18 Memorial E/B at Voss #27 Mobile Unit #181 #9 N. Piney Point N/B at Memorial #4 M