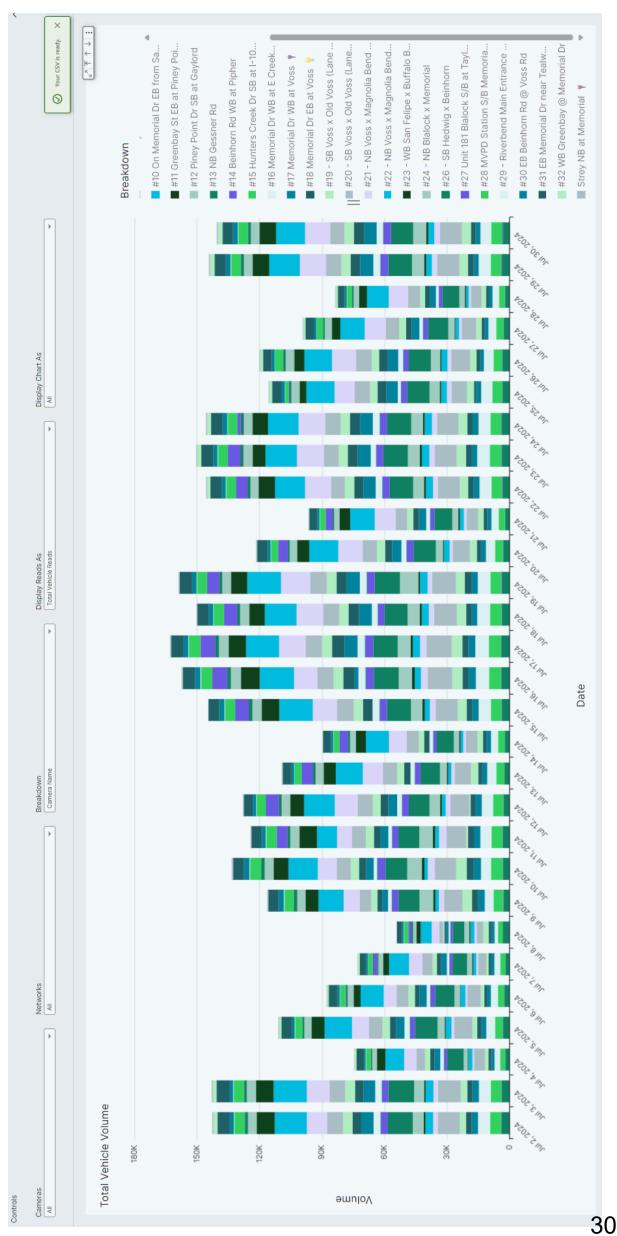

2903        |
| #17 Memorial Dr WB at Voss 🛱               | 116599        |
| #02 Memorial Dr EB at Gessner              | 125679        |
| #12 Piney Point Dr SB at Gaylord           | 136966        |
| #31 EB Memorial Dr near Tealwood           | 138755        |
| #04 Memorial Dr NB at Briar Forest  🛱      | 138938        |
| #23 - WB San Felipe x Buffalo Bayou        | 179913        |
| #20 - SB Voss x Old Voss (Lane 2)          | 190175        |
| #08 2200 S Piney Point Rd NB at City Limit | 250298        |
| #21 - NB Voss x Magnolia Bend (Lane 1)     | 291849        |
| #13 NB Gessner Rd                          | 296397        |
| #22 - NB Voss x Magnolia Bend (Lane 2)     | 380637        |
| Grand Total                                | 3523561       |



# Plate Reads By Location



# Hits By Camera

# Total 'Total Hits' by 'groupingselector'





# Total Reads – 3,523,561

# Unique Reads –741,626

# Hits- 143

# 7 Top Hits - 111

- Hotlist
- Stolen Vehicle
  - Stolen Plate
- Gang Member
- Missing
  - Amber
- **Priority Restraining Order**







## July 2024 Summary - All Cities

| Abdomain Prim Maley (1997) Allowards (19 | Call/Incident Type/Detail                       | Jan<br>250 | Feb<br>181 | Mar<br>208 | Apr<br>211 | May<br>373 | Jun<br>213 | Jul<br>402 | Aug | Sep | Oct | Nov | Dec | Total YTD |
|-------------------------------------------------------------------------------------------------------------------------------------------------------------------------------------------------------------------------------------------------------------------------