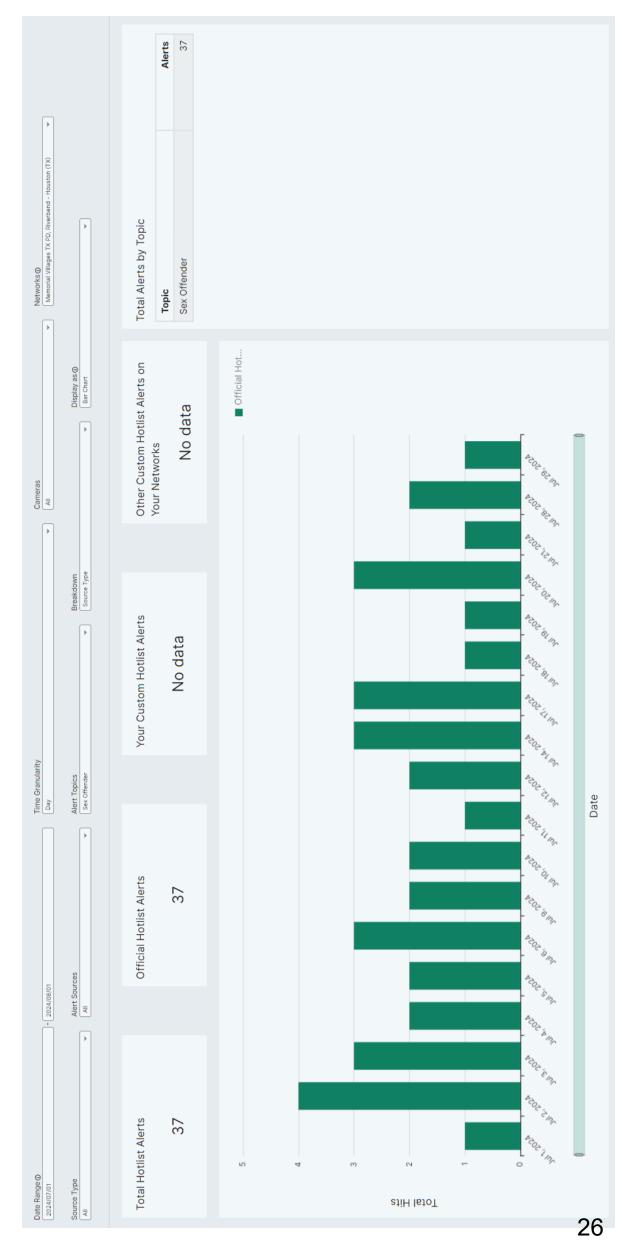

|               |                                                |  |

 $^{st}$  4 days of data missing due to equip failure.



# July 2024

# ALPR

TEMORIAL VILLAGES

# REPORT

Total Plate Reads, Incl's multiple reads of same plate Number of Unique Plates Read — Total without repeats Number of Hits/Alerts - All 14 possible categories Number of Hits/Alerts of the 6 monitored categories Number of Sex Offender Hits (not monitored live) Summary Report

Total Hits-Reads/total vehicles passed by each camera

Total Reads 3,523,561



Riverbend - Houston (TX) Memorial Villages TX PD Breakdown Total Unique Reads 741,626 PCO2 SIM Jul 13, 2024

Breakdown

Memorial Villages TX PD 55,037

Riverbend - Houston (TX) 86 Date BEDE SI INT Unique Vehicle Volume 80K 60K 20K 40K olume





# Sex Offenders





US COINS - I-10 Frontage Road #29 Riverbend Main Entrance #33 Strey N/B at Memorial #30 Beinhorn E/B at Voss Memorial City Mall - 22 **Bridlewood West NA Greyton Lane NA** Windemere NA Hampton Court Longwoods NA Kensington NA N Kuhlman NA Farnham Park Riverbend NA Pinewood NA Stillforest NA **Mott Lane** Calico NA #21 N/B Voss at Magnolia Bend Ln 1 #22 N/B Voss at Magnolia Bend Ln 2 #23 W/B San Felipe at Buffalo Bayou #15 Hunters Creek Drive S/B at I-10 #28 Mobile Speed Trailer/Station #16 Memorial W/B at Creekside #25 N/B Bunker Hill at Memorial #20 S/B Voss at Old Voss Ln 2 #19 S/B Voss at Old Voss Ln 1 #24 N/B Blalock at Memorial #26 S/B Hedwig at Beinhorn #17 Memorial W/B at Voss #18 Memorial E/B at Voss #27 Mobile Unit #181 #9 N. Piney Point N/B at Memorial #4 Memorial N/B at Bria