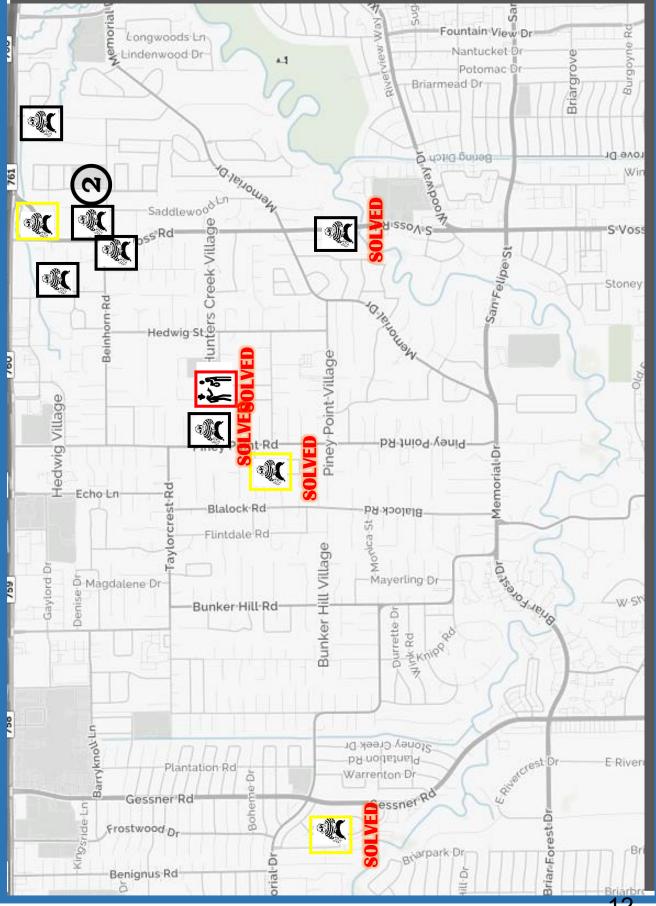

------|---------|
| Bunker Hill   | 4@3:50  |
| Piney Point   | 4@3:51  |
| Hunters Creek | 4@2:29  |

### EMS Only

| Total         | 11@3:31 |
|---------------|---------|
| Bunker Hill   | 4@3:50  |
| Piney Point   | 4@3:51  |
| Hunters Creek | 3@2:35  |

### Fire Only

| Total         | 1@1:53 |
|---------------|--------|
| Bunker Hill   | 0@0:00 |
| Piney Point   | 0@0:00 |
| Hunters Creek | 1@1:53 |

### Radio Calls – Fire Assist

| Total         | 40@4:11 |
|---------------|---------|
| Bunker Hill   | 11@3:32 |
| Piney Point   | 15@4:10 |
| Hunters Creek | 14@4:52 |

### Radio Calls – EMS Assist

| Total            | 8@5:24  |
|------------------|---------|
| Bunker Hill      | 2@3:45  |
| Piney Point      | 1@8:47* |
| Hunters Creek    | 5@5:22  |
| *Subject fainted |         |





|