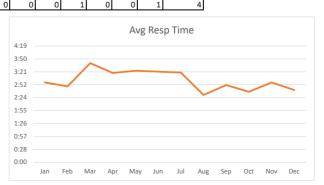

### 911/Emergency Designated Calls - EMS and Fire

| Total         | 12@3:23 |
|---------------|---------|
| Bunker Hill   | 4@3:50  |
| Piney Point   | 4@3:51  |
| Hunters Creek | 4@2:29  |

### EMS Only

| Total         | 11@3:31 |
|---------------|---------|
| Bunker Hill   | 4@3:50  |
| Piney Point   | 4@3:51  |
| Hunters Creek | 3@2:35  |