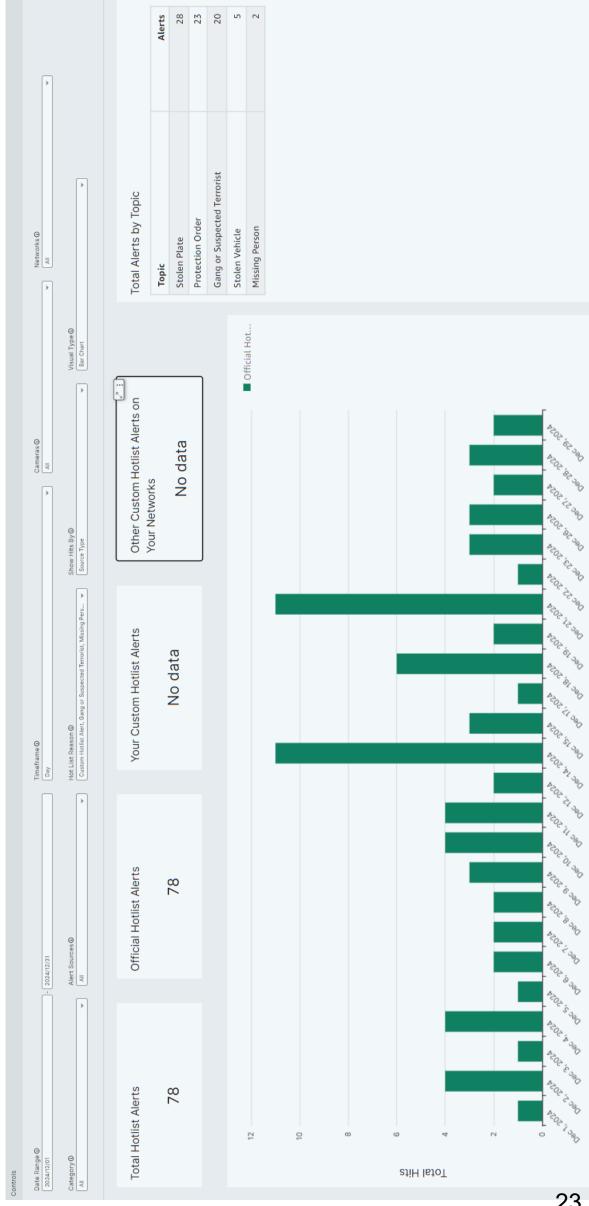

|
| BMV               |         | 22-Feb | 12              | BMV                 | JSZ3816    | 10/1/2024 | 16             |            |            |         |       |
| Susp Event        | TJJ0901 | 4-Mar  | 17              | Threats to School   | PXK2151    | 10/8/2024 | 10             |            |            |         |       |

\* ALPR used to prove false report



### December 2024 ALPR REPORT

Total Plate Reads, Incl's multiple reads of same plate Number of Unique Plates Read – Total without repeats Number of Hits/Alerts - All 14 possible categories Number of Hits/Alerts of the 6 monitored categories Number of Sex Offender Hits (not monitored live) Summary Report Total Hits-Reads/total vehicles passed by each camera

## 2024 ALPR Data Report

## Total Reads 3,732,385











Top 6 Categories





### Summary Report



| #1 Gessner S/B at Frostwood         | #15 Hunters Creek Drive S/B at I-10 | #29 Riverbend Main Entrance                                            | NEMORIAL                                               |
|-------------------------------------|-------------------------------------|------------------------------------------------------------------------|--------------------------------------------------------|
| #2 Memorial E/B at Gessner          | #16 Memorial W/B at Creekside       | #30 Beinhorn E/B at Voss                                               | VILLAGES                                               |
| <b>#3 NO ALPR - Future Location</b> | #17 Memorial W/B at Voss            | <u>#31 Memorial E/B at Tealwood (new)</u>