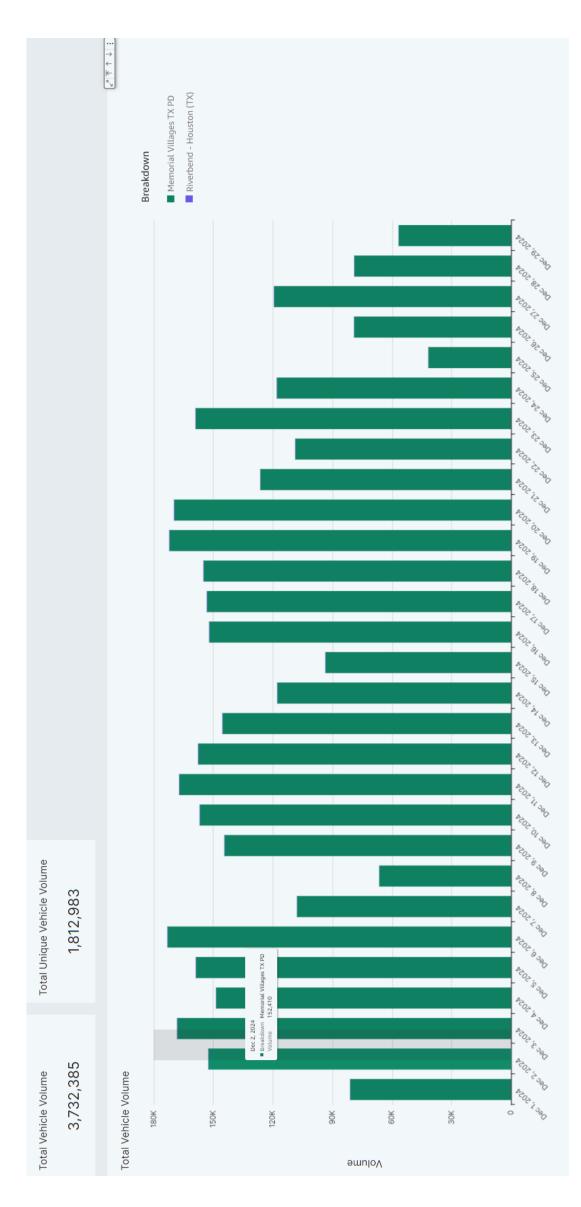

|       |
| BMV               |         | 22-Feb | 12              | BMV                 | JSZ3816    | 10/1/2024 | 16             |            |            |         |       |
| Susp Event        | TJJ0901 | 4-Mar  | 17              | Threats to School   | PXK2151    | 10/8/2024 | 10             |            |            |         |       |

\* ALPR used to prove false report



### December 2024 ALPR REPORT

Total Plate Reads, Incl's multiple reads of same plate Number of Unique Plates Read – Total without repeats Number of Hits/Alerts - All 14 possible categories Number of Hits/Alerts of the 6 monitored categories Number of Sex Offender Hits (not monitored live) Summary Report Total Hits-Reads/total vehicles passed by each camera

## 2024 ALPR Data Report

## Total Reads 3,732,385











Top 6 Categories





### Summary Report



| #1 Gessner S/B at Frostwood         | #15 Hunters Creek Drive S/B at I-10 | #29 Riverbend Main Entrance                                            | NEMORIAL                                               |
|-------------------------------------|-------------------------------------|------------------------------------------------------------------------|--------------------------------------------------------|
| #2 Memorial E/B at Gessner          | #16 Memorial W/B at Creekside       | #30 Beinhorn E/B at Voss                                               | VILLAGES                                               |
| <b>#3 NO ALPR - Future Location</b> | #17 Memorial W/B at Voss            | <u>#31 Memorial E/B at Tealwood (new)</u>