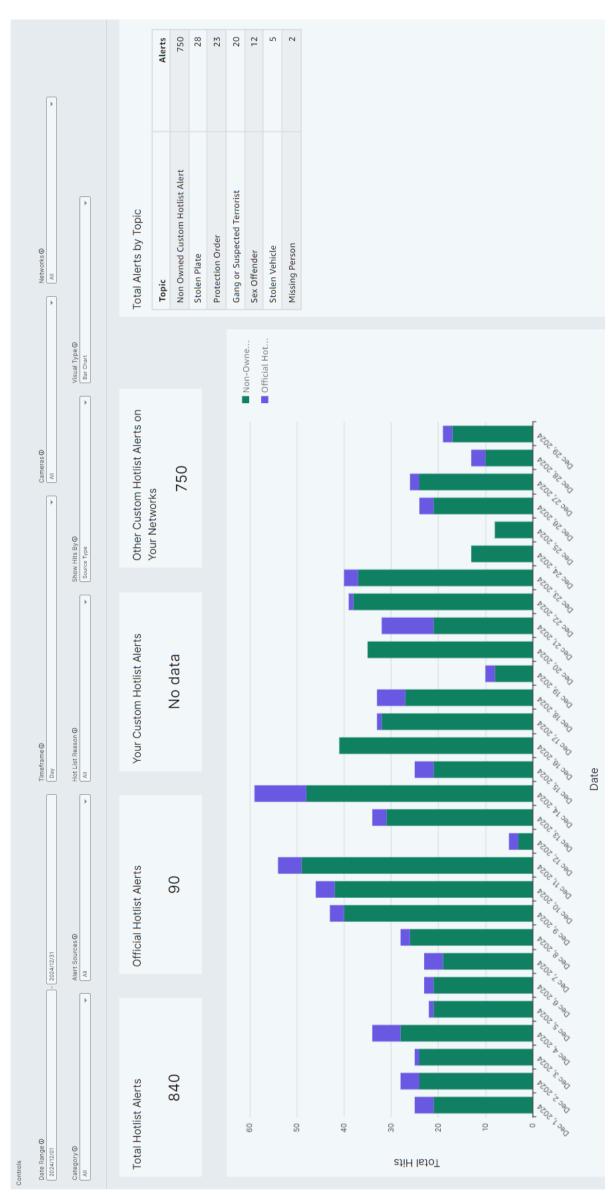

|
| BMV               |         | 22-Feb | 12              | BMV                 | JSZ3816    | 10/1/2024 | 16             |            |            |         |       |
| Susp Event        | TJJ0901 | 4-Mar  | 17              | Threats to School   | PXK2151    | 10/8/2024 | 10             |            |            |         |       |

\* ALPR used to prove false report



### December 2024 ALPR REPORT

Total Plate Reads, Incl's multiple reads of same plate Number of Unique Plates Read – Total without repeats Number of Hits/Alerts - All 14 possible categories Number of Hits/Alerts of the 6 monitored categories Number of Sex Offender Hits (not monitored live) Summary Report Total Hits-Reads/total vehicles passed by each camera

## 2024 ALPR Data Report

## Total Reads 3,732,385











Top 6 Categories





### Summary Report



| #1 Gessner S/B at Frostwood         | #15 Hunters Creek Drive S/B at I-10 | #29 Riverbend Main Entrance                                            | NEMORIAL                                               |
|-------------------------------------|-------------------------------------|------------------------------------------------------------------------|--------------------------------------------------------|
| #2 Memorial E/B at Gessner          | #16 Memorial W/B at Creekside       | #30 Beinhorn E/B at Voss                                               | VILLAGES                                               |
| <b>#3 NO ALPR - Future Location</b> | #17 Memorial W/B at Voss            | <u>#31 Memorial E/B at Tealwood (new)</u>