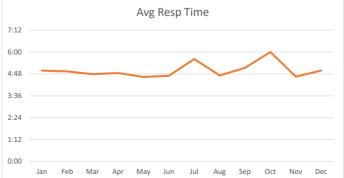

### MVPD-VFD Monthly Response Times Report

### December 2024

### 911/Emergency Designated Calls - EMS and Fire

| Total         | 12@3:23 |
|---------------|---------|
| Bunker Hill   | 4@3:50  |
| Piney Point   | 4@3:51  |
| Hunters Creek | 4@2:29  |