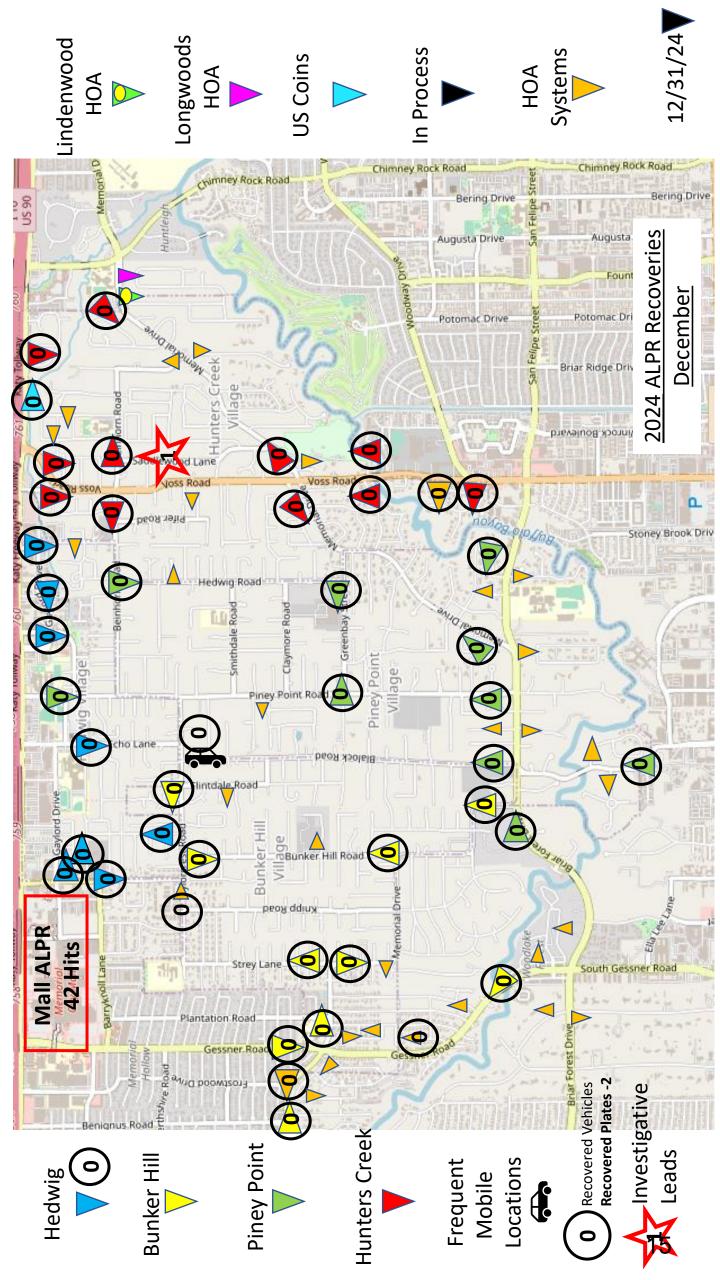

---------------------------------------------------------------------------------------------------------------------------------------------------------------------------------------------------------------------------------------------------------------------------------------------------------------------------------------------------------------------------------------------------------------------------------------------------------------------------------------------------------------------------------------------------------------------------------------------------------------|----------------------------------------------------|
| Saddlewood<br>Saddlewood<br>Saddlewood<br>Saddlewood<br>Hedwig Statun<br>Hedwig Statun<br>Hed |                                                    |





| S          |
|------------|
| نت         |
| Ъ          |
|            |
| b          |
| õ          |
| .0         |
| . <u>.</u> |
| ĕ          |
|            |
| _          |
|            |
| _          |
| ٦          |
| tal        |
| otal       |
| otal       |
| Total      |
| Ĕ          |
| Ĕ          |
| F          |
| Ĕ          |
| Ĕ          |
| Ĕ          |

| 2025        | Crimes<br>Against<br>Persons | Crimes<br>Against<br>Property | Quality of<br>Life<br>Incidents | Total | Arrests | Incidents | House<br>Checks | YTD BH<br>INC | YTD ВН<br>НС | YTD PP<br>INC | YTD PP<br>HC | YTD HC<br>INC | YTD HC<br>HC |
|-------------|------------------------------|-------------------------------|---------------------------------|-------|---------|-----------|-----------------|--------