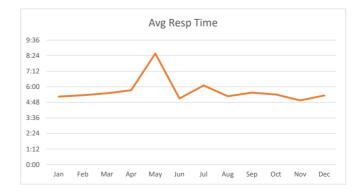

### 911/Emergency Designated Calls - EMS and Fire

| Total         | 12@3:23 |
|---------------|---------|
| Bunker Hill   | 4@3:50  |
| Piney Point   | 4@3:51  |
| Hunters Creek | 4@2:29  |

### EMS Only

| Total         | 11@3:31 |
|---------------|---------|
| Bunker Hill   | 4@3:50  |
| Piney Point   | 4@3:51  |
| Hunters Creek | 3@2:35  |

### Fire Only

| Total         | 1@1:53 |
|---------------|--------|
| Bunker Hill   | 0@0:00 |
| Piney Point   | 0@0:00 |
| Hunters Creek | 1@1:53 |

### Radio Calls – Fire Assist

| Total         | 40@4:11 |
|---------------|---------|
| Bunker Hill   | 11@3:32 |
| Piney Point   | 15@4:10 |
| Hunters Creek | 14@4:52 |

### Radio Calls – EMS Assist

| Total            | 8@5:24  |
|------------------|---------|
| Bunker Hill      | 2@3:45  |
| Piney Point      | 1@8:47* |
| Hunters Creek    | 5@5:22  |
| *Subject fainted |         |