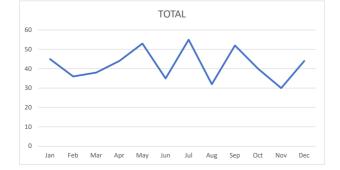

| 2025        | Crimes<br>Against<br>Persons | Crimes<br>Against<br>Property | Quality of<br>Life<br>Incidents | Total | Arrests | Incidents | House<br>Checks | YTD BH<br>INC | YTD ВН<br>НС | YTD PP<br>INC | YTD PP<br>HC | YTD HC<br>INC | YTD HC<br>HC |
|-------------|------------------------------|-------------------------------|---------------------------------|-------|---------|-----------|-----------------|---------------|--------------|---------------|--------------|---------------|--------------|
| January     | 1                            | 15                            | 56                              | 72    | 16      | 4171      | 2668            | 1543          | 1139         | 1014          | 626          | 1391          | 902          |
| February    | 0                            | 14                            | 54                              | 68    | 20      | 4168      | 2666            | 1332          | 959          | 1012          | 631          | 1592          | 1076         |
| March       | 1                            | 13                            | 60                              | 74    | 23      | 6259      | 4710            | 2168          | 1794         | 1440          | 1027         | 2418          | 1886         |
| April       | 1                            | 13                            | 79                              | 93    | 18      | 2090      | 3410            | 1664          | 1201         | 1168          | 746          | 1997          | 1462         |
| May         | 4                            | 12                            | 65                              | 81    | 18      | 6629      | 4830            | 1970          | 1483         | 1711          | 1259         | 2712          | 2086         |
| June        | 0                            | 4                             | 80                              | 84    | 20      | 7668      | 6287            | 2486          | 2119         | 2028          | 1650         | 2956          | 2517         |
| July        | 0                            | 10                            | 43                              | 53    | 10      | 10,509    | 8911            | 3503          | 3100         | 3114          | 2623         | 3725          | 3188         |
| August      | 1                            | 5                             | 54                              | 60    | 13      | 6,685     | 5109            | 2288          | 1875         | 1701          | 1269         | 2433          | 1963         |
| September   | 2                            | 4                             | 79                              | 85    | 22      | 6,049     | 1441            | 2175          | 1748         | 1393          | 981          | 2266          | 1711         |
| October     | 2                            | 11                            | 99                              | 79    | 15      | 5,848     | 4084            | 2054          | 1571         | 1580          | 1051         | 2024          | 1460         |
| November    | 0                            | 7                             | 54                              | 61    | 11      | 5,165     | 3,712           | 1557          | 1181         | 1607          | 1161         | 1817          | 1370         |
| December    | 1                            | 6                             | 41                              | 53    | 10      | 6176      | 4730            | 1808          | 1399         | 1830          | 1437         | 2392          | 1894         |
|             |                              |                               |                                 |       |         |           |                 |               |              |               |              |               |              |
| Total       | 13                           | 117                           | 731                             | 863   | 196     | 74417     | 55558           | 24548         | 19569        | 19598         | 14461        | 27723         | 21515        |
|             |                              |                               |                                 |       |         |           |                 |               |              |               |              |               |              |
|             |                              |                               |                                 |       |         |           |                 |               |              |               |              |               |              |
| 2024 Totals | 17                           | 165                           | 707                             | 890   | 182     | 70947     | 54496           | 23709         | 19196        | 18915         | 14104        | 26305         | 20685        |