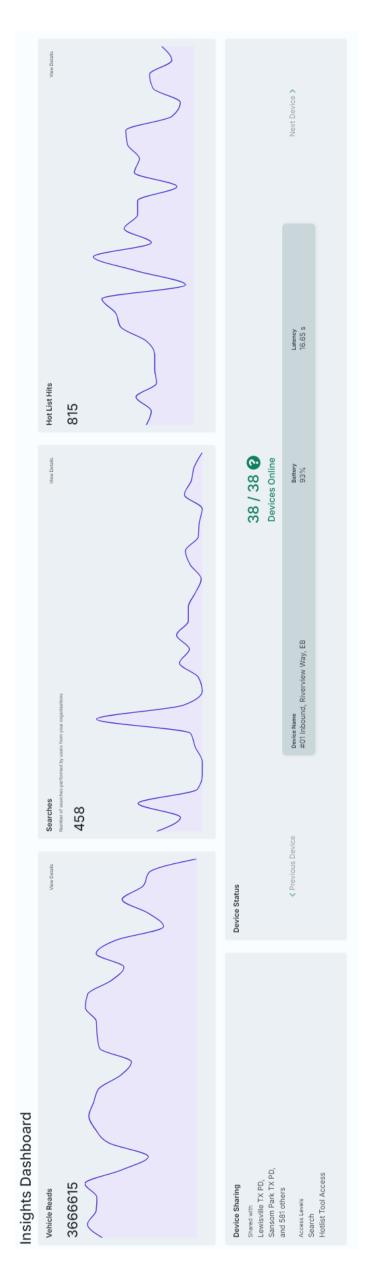

| 12              | BMV                 | JSZ3816    | 10/1/2024 | 16             |            |            |         |       |
| Susp Event        | TJJ0901 | 4-Mar  | 17              | Threats to School   | PXK2151    | 10/8/2024 | 10             |            |            |         |       |

\* ALPR used to prove false report



### December 2024 ALPR REPORT

Total Plate Reads, Incl's multiple reads of same plate Number of Unique Plates Read – Total without repeats Number of Hits/Alerts - All 14 possible categories Number of Hits/Alerts of the 6 monitored categories Number of Sex Offender Hits (not monitored live) Summary Report Total Hits-Reads/total vehicles passed by each camera

## 2024 ALPR Data Report

## Total Reads 3,732,385











Top 6 Categories





### Summary Report



| #1 Gessner S/B at Frostwood         | #15 Hunters Creek Drive S/B at I-10 | #29 Riverbend Main Entrance                                            | NEMORIAL                                               |
|-------------------------------------|-------------------------------------|------------------------------------------------------------------------|--------------------------------------------------------|
| #2 Memorial E/B at Gessner          | #16 Memorial W/B at Creekside       | #30 Beinhorn E/B at Voss                                               | VILLAGES                                               |
| <b>#3 NO ALPR - Future Location</b> | #17 Memorial W/B at Voss            | <u>#31 Memorial E/B at Tealwood (new)</u>                              | POINT (Mau) poor