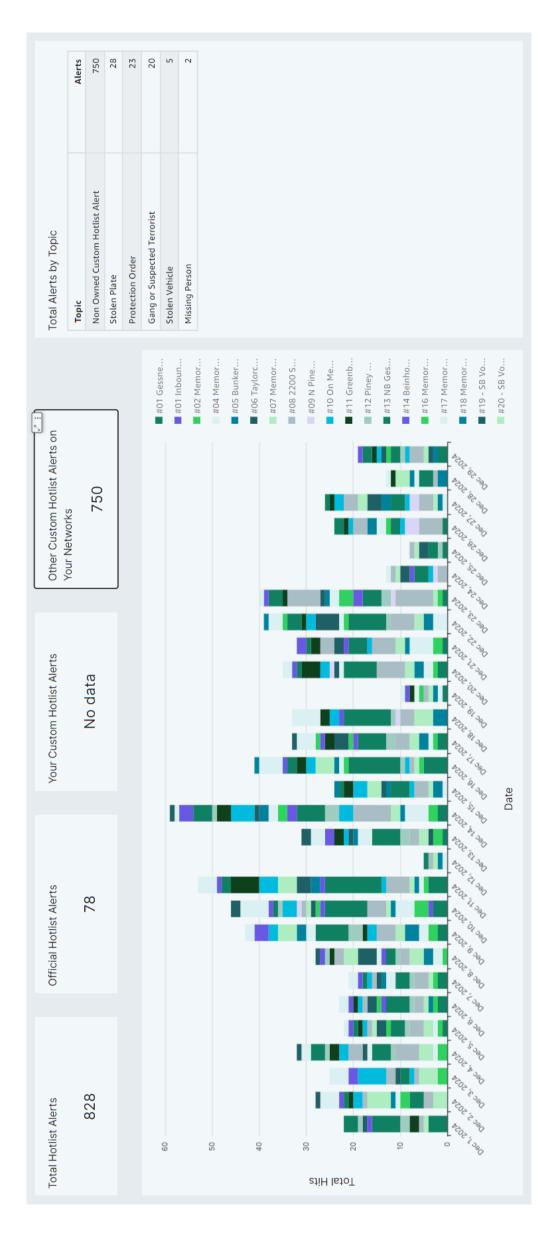

|         |
| #11 Greenbay St EB at Piney Point Rd       | 33063         |                                  |         |
| #22 - NB Voss x Magnolia Bend (Lane 2)     | 9661          |                                  |         |
| #29 - Riverbend Main Entrance 🏺            | 7255          |                                  |         |
| #06 Taylorcrest Rd WB at Flintdale         | 6507          |                                  |         |
| #15 Hunters Creek Dr SB at I-10  🌚         | 6336          |                                  |         |
| #01 Inbound, Riverview Way, EB             | 4951          |                                  |         |
| Grand Total                                | 3732385       |                                  |         |



| 10         10         10           10         10         #07 Menorial Dr Ea at Briar Forest \$           10         8         #07 Menorial Dr Ea at Briar Forest \$           10         6         #07 Menorial Dr Ea at Briar Forest \$           10         8         #06 Bunkerhilt Rd SB at Taylorcreast           11         4         #08 2200 S Piney Point Rd SB at Taylorcreast           11         4         #14 Beinhom Bd WB at Dipher           12         #14 Beinhom Bd WB at Dipher         #13 Menorial Dr Ea at Voss \$           12         #13 Memorial Dr Ea at Voss \$         #13 Memorial Ur Ba at Voss \$           13         \$         #13 Memorial Dr Ea at Voss \$         #14 memorial \$           14         #10 Gessner SB at Frostwood Elementary         #16 morial \$         #16 mori