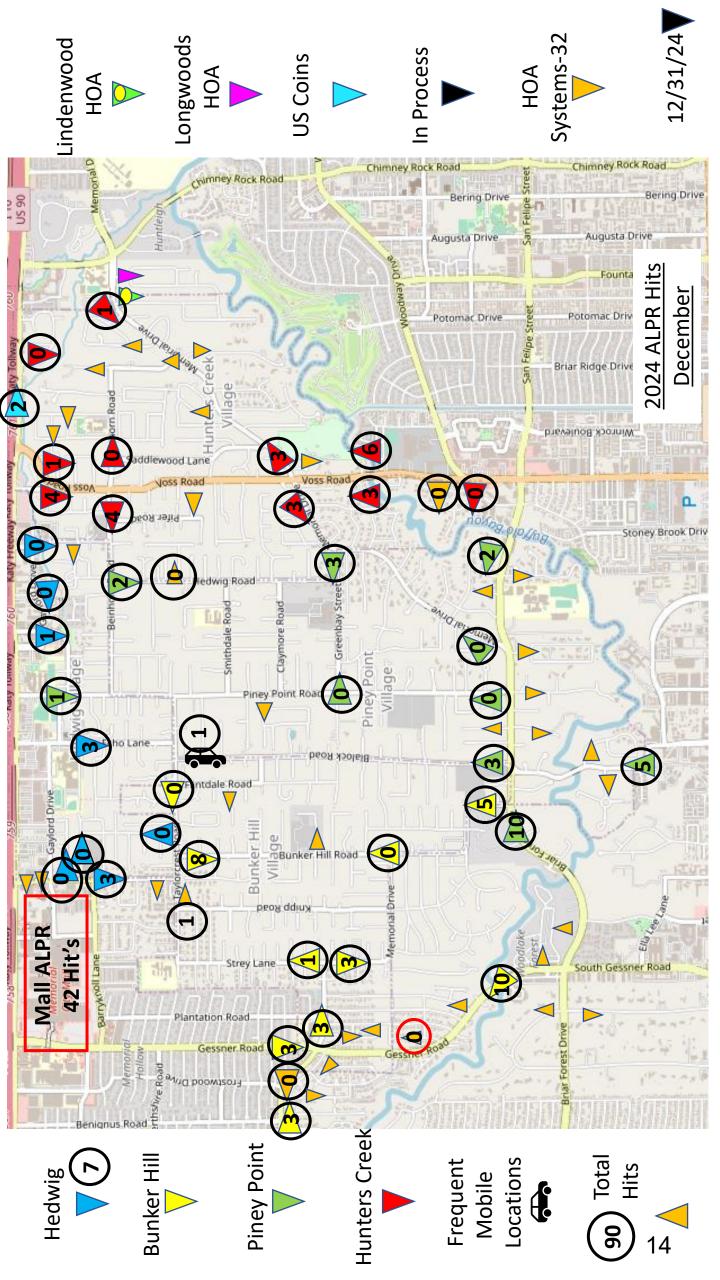

-----------------------------------------------------------------------------------------------------------------------------------------------------------------------------------------------------------------------------------------------------------------------------------------------------------------------------------------------------------------------------------------------------------------------------------------------------------------------------------------------------------------------------------------------------------------------------------------------------------------|----------------------------------------------------|
| Saddlewood<br>Saddlewood<br>Saddlewood<br>Saddlewood<br>Hedwig Statun<br>Hedwig Statun<br>Hed |                                                    |





| S          |
|------------|
| نت         |
| Ъ          |
|            |
| b          |
| õ          |
| .0         |
| . <u>.</u> |
| ĕ          |
|            |
| _          |
|            |
| _          |
| ٦          |
| tal        |
| otal       |
| otal       |
| Total      |
| Ĕ          |
| Ĕ          |
| F          |
| Ĕ          |
| Ĕ          |
| Ĕ          |

| 2025        | Crimes<br>Against<br>Persons | Crimes<br>Against<br>Property | Quality of<br>Life<br>Incidents | Total | Arrests | Incidents | House<br>Checks | YTD BH<br>INC | YTD ВН<br>НС | YTD PP<br>INC | YTD PP<br>HC | YTD HC<br>INC | YTD HC<br>HC |
|-------------|------------------------------|-------------------------------|---------------------------------|-------|---------|-----------|-----------------|------