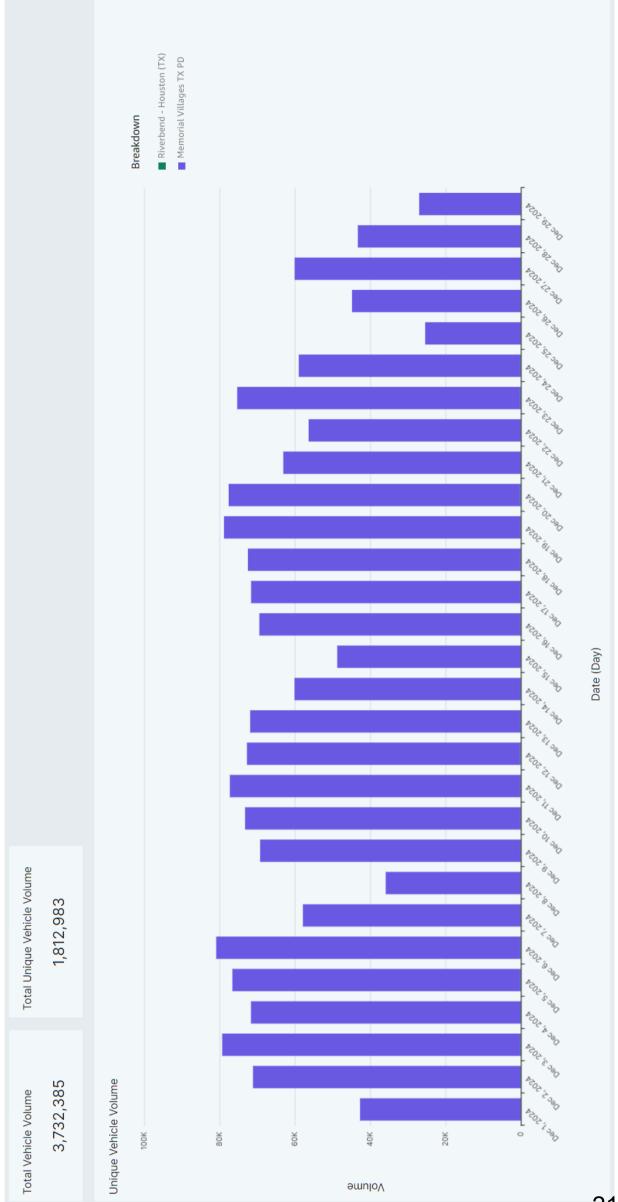

|       |
| BMV               |         | 22-Feb | 12              | BMV                 | JSZ3816    | 10/1/2024 | 16             |            |            |         |       |
| Susp Event        | TJJ0901 | 4-Mar  | 17              | Threats to School   | PXK2151    | 10/8/2024 | 10             |            |            |         |       |

\* ALPR used to prove false report



### December 2024 ALPR REPORT

Total Plate Reads, Incl's multiple reads of same plate Number of Unique Plates Read – Total without repeats Number of Hits/Alerts - All 14 possible categories Number of Hits/Alerts of the 6 monitored categories Number of Sex Offender Hits (not monitored live) Summary Report Total Hits-Reads/total vehicles passed by each camera

## 2024 ALPR Data Report

## Total Reads 3,732,385











Top 6 Categories





### Summary Report



| #1 Gessner S/B at Frostwood         | #15 Hunters Creek Drive S/B at I-10 | #29 Riverbend Main Entrance                                            | NEMORIAL                                               |
|-------------------------------------|-------------------------------------|------------------------------------------------------------------------|--------------------------------------------------------|
| #2 Memorial E/B at Gessner          | #16 Memorial W/B at Creekside       | #30 Beinhorn E/B at Voss                                               | VILLAGES                                               |
| <b>#3 NO ALPR - Future Location</b> | #17 Memorial W/B at Voss            | <u>#31 Memorial E/B at Tealwood (new)</u>