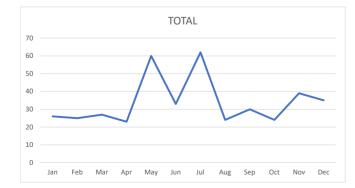

| 2025        | Crimes<br>Against<br>Persons | Crimes<br>Against<br>Property | Quality of<br>Life<br>Incidents | Total | Arrests | Incidents | House<br>Checks | YTD BH<br>INC | YTD ВН<br>НС | YTD PP<br>INC | YTD PP<br>HC | YTD HC<br>INC | YTD HC<br>HC |
|-------------|------------------------------|-------------------------------|---------------------------------|-------|---------|-----------|-----------------|---------------|--------------|---------------|--------------|---------------|--------------|
| January     | 1                            | 15                            | 56                              | 72    | 16      | 4171      | 2668            | 1543          | 1139         | 1014          | 626          | 1391          | 902          |
| February    | 0                            | 14                            | 54                              | 68    | 20      | 4168      | 2666            | 1332          | 959          | 1012          | 631          | 1592          | 1076         |
| March       | 1                            | 13                            | 60                              | 74    | 23      | 6259      | 4710            | 2168          | 1794         | 1440          | 1027         | 2418          | 1886         |
| April       | 1                            | 13                            | 79                              | 93    | 18      | 2090      | 3410            | 1664          | 1201         | 1168          | 746          | 1997          | 1462         |
| May         | 4                            | 12                            | 65                              | 81    | 18      | 6629      | 4830            | 1970          | 1483         | 1711          | 1259         | 2712          | 2086         |
| June        | 0                            | 4                             | 80                              | 84    | 20      | 7668      | 6287            | 2486          | 2119         | 2028          | 1650         | 2956          | 2517         |
| July        | 0                            | 10                            | 43                              | 53    | 10      | 10,509    | 8911            | 3503          | 3100         | 3114          | 2623         | 3725          | 3188         |
| August      | 1                            | 5                             | 54                              | 60    | 13      | 6,685     | 5109            | 2288          | 1875         | 1701          | 1269         | 2433          | 1963         |
| September   | 2                            | 4                             | 79                              | 85    | 22      | 6,049     | 1441            | 2175          | 1748         | 1393          | 981          | 2266          | 1711         |
| October     | 2                            | 11                            | 99                              | 79    | 15      | 5,848     | 4084            | 2054          | 1571         | 1580          | 1051         | 2024          | 1460         |
| November    | 0                            | 7                             | 54                              | 61    | 11      | 5,165     | 3,712           | 1557          | 1181         | 1607          | 1161         | 1817          | 1370         |
| December    | 1                            | 6                             | 41                              | 53    | 10      | 6176      | 4730            | 1808          | 1399         | 1830          | 1437         | 2392          | 1894         |
|             |                              |                               |                                 |       |         |           |                 |               |              |               |              |               |              |
| Total       | 13                           | 117                           | 731                             | 863   | 196     | 74417     | 55558           | 24548         | 19569        | 19598         | 14461        | 27723         | 21515        |
|             |                              |                               |                                 |       |         |           |                 |               |              |               |              |               |              |
|             |                              |                               |                                 |       |         |           |                 |               |              |               |              |               |              |
| 2024 Totals | 17                           | 165                           | 707                             | 890   | 182     | 70947     | 54496           | 23709         | 19196        | 18915         | 14104        | 26305         | 20685        |