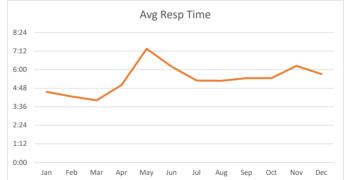

### Radio Calls – Fire Assist

| Total         | 40@4:11 |
|---------------|---------|
| Bunker Hill   | 11@3:32 |
| Piney Point   | 15@4:10 |
| Hunters Creek | 14@4:52 |