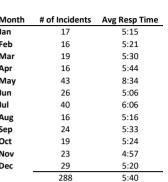

Residence                              | 1   | 0   | 0   | 0   | 0   | 0   | 0   | 0   | 0   | 0   | 1   | 0  | 2         |
| Stroke                                          | 0   | 1   | 0   | 0   | 0   | 0   | 2   | 0   | 0   | 0   | 1   | 1  | 5         |
| Transformer Fire                                | 0   | 0   | 0   | 0   | 2   | 0   | 1   | 0   | 0   | 0   | 0   | 0  | 3         |
| Unconscious Party/Syncope                       | 1   | 2   | 0   | 0   | 2   | 1   | 1   | 1   | 2   | 1   | 1   | 5  | 17        |
| Jnknown Medical Emergency                       | 0   | 0   | 0   | 0   | 0   | 1   | 0   | 0   | 0   | 1   | 0   | 2  | 4         |
| Vehicle Fire                                    | 1   | 0   | 0   | 0   | 0   | 0   | 0   | 0   | 0   | 0   | 0   | 0  | 1         |









### Village Fire Department 901 Corbindale Rd Houston,TX,77024 Phone# (713) 468-7941 Fax# (713) 468-5039

### December 2024 Summary - Hedwig

| Abdomnal Pain         0         0         2         1         1         0         1         1         0         1         1         0         0         1         1         0         0         1         0         0         1         0         0         0         1         0         0         0         0         0         0         0         0         0         0         0         0         0         0         0         0         0         0         0         0         0         0         0         0         0         0         0         0         0         0         0         0         0         0         0         0         0         0