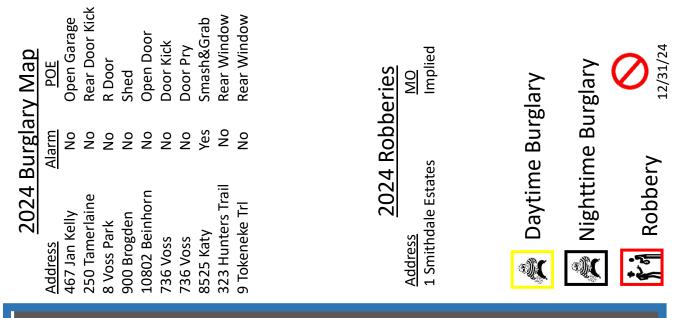

--------|---------|
| Bunker Hill   | 4@3:50  |
| Piney Point   | 4@3:51  |
| Hunters Creek | 4@2:29  |

### EMS Only

| Total         | 11@3:31 |
|---------------|---------|
| Bunker Hill   | 4@3:50  |
| Piney Point   | 4@3:51  |
| Hunters Creek | 3@2:35  |

### Fire Only

| Total         | 1@1:53 |
|---------------|--------|
| Bunker Hill   | 0@0:00 |
| Piney Point   | 0@0:00 |
| Hunters Creek | 1@1:53 |

### Radio Calls – Fire Assist

| Total         | 40@4:11 |
|---------------|---------|
| Bunker Hill   | 11@3:32 |
| Piney Point   | 15@4:10 |
| Hunters Creek | 14@4:52 |

### Radio Calls – EMS Assist

| Total            | 8@5:24  |
|------------------|---------|
| Bunker Hill      | 2@3:45  |
| Piney Point      | 1@8:47* |
| Hunters Creek    | 5@5:22  |
| *Subject fainted |         |





|