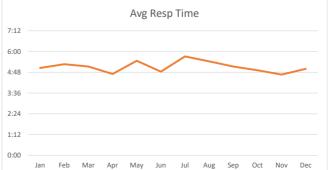

### MVPD-VFD Monthly Response Times Report

### December 2024

### 911/Emergency Designated Calls - EMS and Fire

| Total         | 12@3:23 |
|---------------|---------|
| Bunker Hill   | 4@3:50  |
| Piney Point   | 4@3:51  |
| Hunters Creek | 4@2:29  |