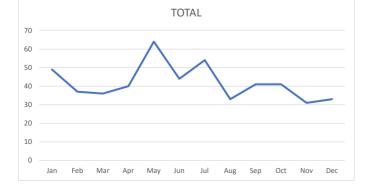

### MVPD-VFD Monthly Response Times Report

### December 2024

### 911/Emergency Designated Calls - EMS and Fire

| Total         | 12@3:23 |
|---------------|---------|
| Bunker Hill   | 4@3:50  |
| Piney Point   | 4@3:51  |
| Hunters Creek | 4@2:29  |