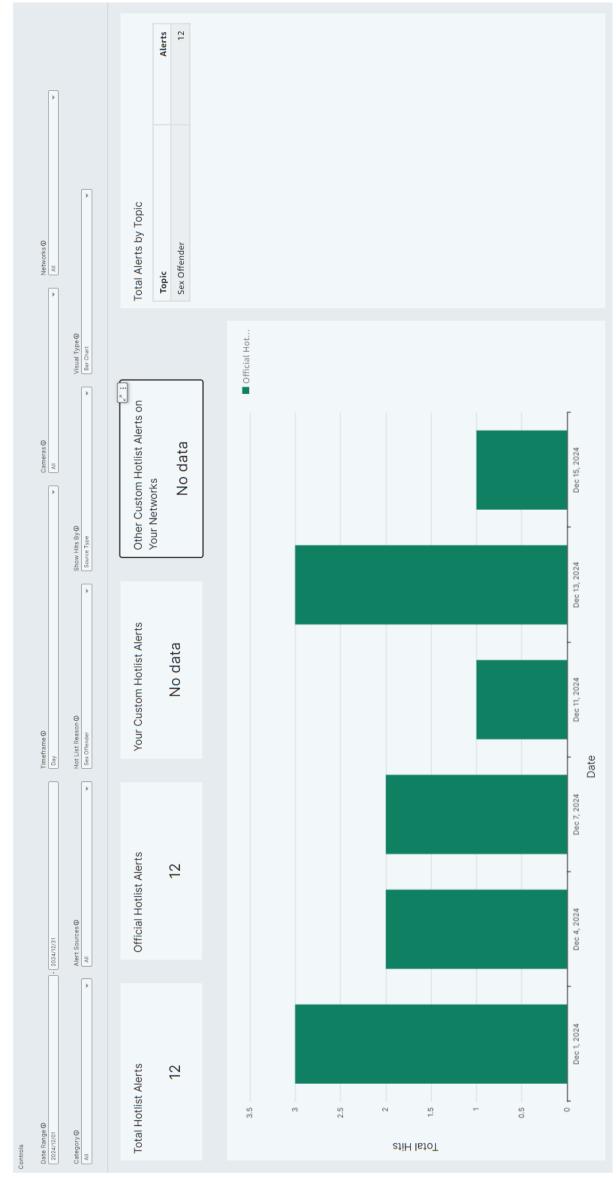

|         | 22-Feb | 12              | BMV                 | JSZ3816    | 10/1/2024 | 16             |            |            |         |       |
| Susp Event        | TJJ0901 | 4-Mar  | 17              | Threats to School   | PXK2151    | 10/8/2024 | 10             |            |            |         |       |

\* ALPR used to prove false report



### December 2024 ALPR REPORT

Total Plate Reads, Incl's multiple reads of same plate Number of Unique Plates Read – Total without repeats Number of Hits/Alerts - All 14 possible categories Number of Hits/Alerts of the 6 monitored categories Number of Sex Offender Hits (not monitored live) Summary Report Total Hits-Reads/total vehicles passed by each camera

## 2024 ALPR Data Report

## Total Reads 3,732,385











Top 6 Categories





### Summary Report



| #1 Gessner S/B at Frostwood         | #15 Hunters Creek Drive S/B at I-10 | #29 Riverbend Main Entrance                                            | NEMORIAL                                               |
|-------------------------------------|-------------------------------------|------------------------------------------------------------------------|--------------------------------------------------------|
| #2 Memorial E/B at Gessner          | #16 Memorial W/B at Creekside       | #30 Beinhorn E/B at Voss                                               | VILLAGES                                               |
| <b>#3 NO ALPR - Future Location</b> | #17 Memorial W/B at Voss            | <u>#31 Memorial E/B at Tealwood (new)</u>                              | P