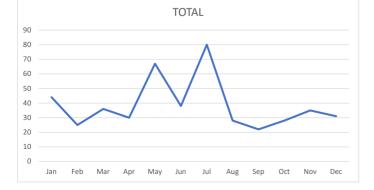

### MVPD-VFD Monthly Response Times Report

### December 2024

### 911/Emergency Designated Calls - EMS and Fire

| Total         | 12@3:23 |
|---------------|---------|
| Bunker Hill   | 4@3:50  |
| Piney Point   | 4@3:51  |
| Hunters Creek | 4@2:29  |