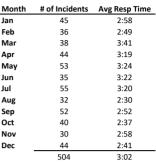

| Recap     |  |
|-----------|--|
| Court     |  |
| Municipal |  |
| 2024      |  |

|             |                    |                     | ۲     | Year 2022   |            |                  |                    |                     |                    | Year 2023        |                  |                |                    |                     |                    | Year 2024               |                    |                         |
|-------------|--------------------|---------------------|-------|-------------|------------|------------------|--------------------|---------------------|--------------------|------------------|------------------|----------------|--------------------|---------------------|--------------------|-------------------------|--------------------|-------------------------|
|             |                    | <b>Citations</b> vs | sv sr |             |            |                  |                    | <b>Citations</b> vs | sn <mark>su</mark> |                  |                  |                |                    | <b>Citations</b> vs | sa <mark>su</mark> |                         |                    |                         |
| Month       | <b>Total Cases</b> | Warnings            | ings  | Revenues*   | Retained   | Remitted         | <b>Total Cases</b> | Warr                | Warnings           | Revenues*        | Retained         | Remitted       | <b>Total Cases</b> | Warnings            | ings               | Revenues*               | Retained           | Remitted                |
|             | Filed              | Ċ                   | .M.   |             | by City    | to State         | Filed              | Ċ                   | .N.                |                  | by City          | to State       | Filed              | <u>c</u>            | .w.                |                         | by City            | to State                |
| Jan.        | 30                 | 18                  | 12    | \$12,675    | \$8,623    | 4,052            | 201                | 94                  | 107                | \$17,968         | \$11,754         | \$6,214        | 216                | 112                 | 104                | \$23,782                | \$14,989           | \$8,793                 |
| Feb.        | 158                | 81                  | 77    | \$14,241    | \$10,007   | 4,234            | 215                | 66                  | 116                | \$16,763         | \$11,176         | \$5,587        | 272                | 130                 | 142                | \$23,949                | \$15,298           | \$8,651                 |
| March       | 157                | 79                  | 78    | \$20,420    | \$14,663   | \$5,657          | 127                | 09                  | 67                 | \$24,811         | \$16,495         | \$8,316        | 278                | 140                 | 138                | \$29,019                | \$19,833           | \$9,186                 |
| April       | 120                | 60                  | 60    | \$18,034    | \$5,749    | \$12,285         | 166                | 20                  | 96                 | \$16,709         | \$11,396         | <b>\$5,313</b> | 281                | 140                 | 141                | \$25,022                | \$17,188           | \$7,834                 |
| Мау         | 175                | 92                  | 83    | \$15,498    | \$9,778    | \$5,721          | 155                | 80                  | 75                 | \$20,168         | \$13,533         | \$6,635        | 279                | 134                 | 145                | \$21,304                | \$13,540           | \$7,764                 |
| June        | 133                | 87                  | 46    | \$17,689    | \$12,246   | \$5,443          | 130                | 72                  | 58                 | \$20,621         | \$13,271         | \$7,350        | 203                | 93                  | 110                | \$21,522                | \$14,445           | \$7,077                 |
| July        | 152                | 74                  | 78    | \$16,461    | \$11,295   | \$5,167          | 206                | 113                 | 93                 | \$17,059         | \$11,615         | \$5,444        | 212                | 134                 | 78                 | \$17,660                | \$11,832           | \$5,828                 |
| Aug.        | 144                | 67                  | 77    | \$11,040    | \$6,784    | \$4,256          | 228                | 118                 | 110                | \$15,144         | \$10,061         | \$5,083        | 289                | 177                 | 112                | \$21,050                | \$14,639           | \$6,411                 |
| Sept.       | 173                | 105                 | 68    | \$24,690    | \$16,131   | \$8,559          | 216                | 126                 | 06                 | \$24,709         | \$16,568         | \$8,141        | 280                | 131                 | 149                | \$17,686                | \$11,211           | \$6,475                 |
| Oct.        | 212                | 102                 | 110   | \$11,911    | \$7,429    | \$4,483          | 200                | 103                 | 97                 | \$19,744         | \$12,968         | \$6,776        | 258                | 116                 | 142                | \$24,872                | \$16,399           | \$8,473                 |
| Nov.        | 168                | 75                  | 93    | \$16,845    | \$10,409   | \$6,436          | 148                | 20                  | 74                 | \$23,248         | \$8,378          | \$14,869       | 186                | 87                  | 66                 | \$26,704                | \$17,568           | \$9,136                 |
| Dec.        | 167                | 76                  | 91    | \$14,358    | \$9,073    | \$5,285          | 251                | 124                 | 126                | \$14,188         | \$9,572          | \$4,616        | 186                | 82                  | 104                | \$16,797                | \$10,762           | \$6,035                 |
|             |                    |                     |       |             |            |                  |                    |                     |                    |                  |                  |                |                    |                     |                    |                         |                    |                         |
| TOTAL       | 1789               | 916                 | 873   | \$193,861   | \$122,187  | <i>\$</i> 71,577 | 2243               | 1129                | 1109               | <i>\$231,130</i> | <i>\$146,786</i> | \$84,343       | 2940               | 1476                | 1464               | \$269,366               | \$177,704          | \$91,662                |
|             |                    |                     |       |             |            |                  |                    |                     |                    |                  |                  |                |                    |                     |                    |                         |                    |                         |
| Monthly Avg | 89.92              | 46.5                | 42.58 | \$10,504.96 | \$6,595.39 | 3901.33          | 245.00             | 94.08               | 92.42              | \$19,260.87      | \$12,232.17      | \$7,028.62     | 245.00             | 123                 | 122                | \$22,447.17 \$14,808.63 | <b>\$14,808.63</b> | <mark>\$7,638.50</mark> |
|             |                    |                     |       |             |            |                  |                    |                     |                    |                  |                  |                |                    |                     |                    |                         |                    |                         |