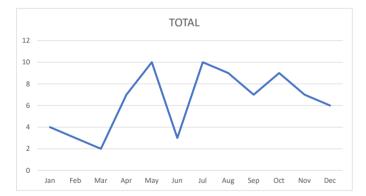

### 911/Emergency Designated Calls - EMS and Fire

| Total         | 12@3:23 |
|---------------|---------|
| Bunker Hill   | 4@3:50  |
| Piney Point   | 4@3:51  |
| Hunters Creek | 4@2:29  |