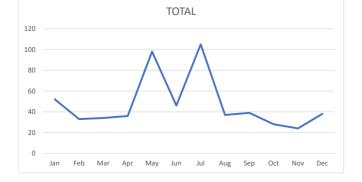

| 2025        | Crimes<br>Against<br>Persons | Crimes<br>Against<br>Property | Quality of<br>Life<br>Incidents | Total | Arrests | Incidents | House<br>Checks | YTD BH<br>INC | YTD ВН<br>НС | YTD PP<br>INC | YTD PP<br>HC | YTD HC<br>INC | YTD HC<br>HC |
|-------------|------------------------------|-------------------------------|---------------------------------|-------|---------|-----------|-----------------|---------------|--------------|---------------|--------------|---------------|--------------|
| January     | 1                            | 15                            | 56                              | 72    | 16      | 4171      | 2668            | 1543          | 1139         | 1014          | 626          | 1391          | 902          |
| February    | 0                            | 14                            | 54                              | 68    | 20      | 4168      | 2666            | 1332          | 959          | 1012          | 631          | 1592          | 1076         |
| March       | 1                            | 13                            | 60                              | 74    | 23      | 6259      | 4710            | 2168          | 1794         | 1440          | 1027         | 2418          | 1886         |
| April       | 1                            | 13                            | 79                              | 93    | 18      | 2090      | 3410            | 1664          | 1201         | 1168          | 746          | 1997          | 1462         |
| May         | 4                            | 12                            | 65                              | 81    | 18      | 6629      | 4830            | 1970          | 1483         | 1711          | 1259         | 2712          | 2086         |
| June        | 0                            | 4                             | 80                              | 84    | 20      | 7668      | 6287            | 2486          | 2119         | 2028          | 1650         | 2956          | 2517         |
| July        | 0                            | 10                            | 43                              | 53    | 10      | 10,509    | 8911            | 3503          | 3100         | 3114          | 2623         | 3725          | 3188         |
| August      | 1                            | 5                             | 54                              | 60    | 13      | 6,685     | 5109            | 2288          | 1875         | 1701          | 1269         | 2433          | 1963         |
| September   | 2                            | 4                             | 79                              | 85    | 22      | 6,049     | 1441            | 2175          | 1748         | 1393          | 981          | 2266          | 1711         |
| October     | 2                            | 11                            | 99                              | 79    | 15      | 5,848     | 4084            | 2054          | 1571         | 1580          | 1051         | 2024          | 1460         |
| November    | 0                            | 7                             | 54                              | 61    | 11      | 5,165     | 3,712           | 1557          | 1181         | 1607          | 1161         | 1817          | 1370         |
| December    | 1                            | 6                             | 41                              | 53    | 10      | 6176      | 4730            | 1808          | 1399         | 1830          | 1437         | 2392          | 1894         |
|             |                              |                               |                                 |       |         |           |                 |               |              |               |              |               |              |
| Total       | 13                           | 117                           | 731                             | 863   | 196     | 74417     | 55558           | 24548         | 19569        | 19598         | 14461        | 27723         | 21515        |
|             |                              |                               |                                 |       |         |           |                 |               |              |               |              |               |              |
|             |                              |                               |                                 |       |         |           |                 |               |              |               |              |               |              |
| 2024 Totals | 17                           | 165                           | 707                             | 890   | 182     | 70947     | 54496           | 23709         | 19196        | 18915         | 14104        | 26305         | 20685        |