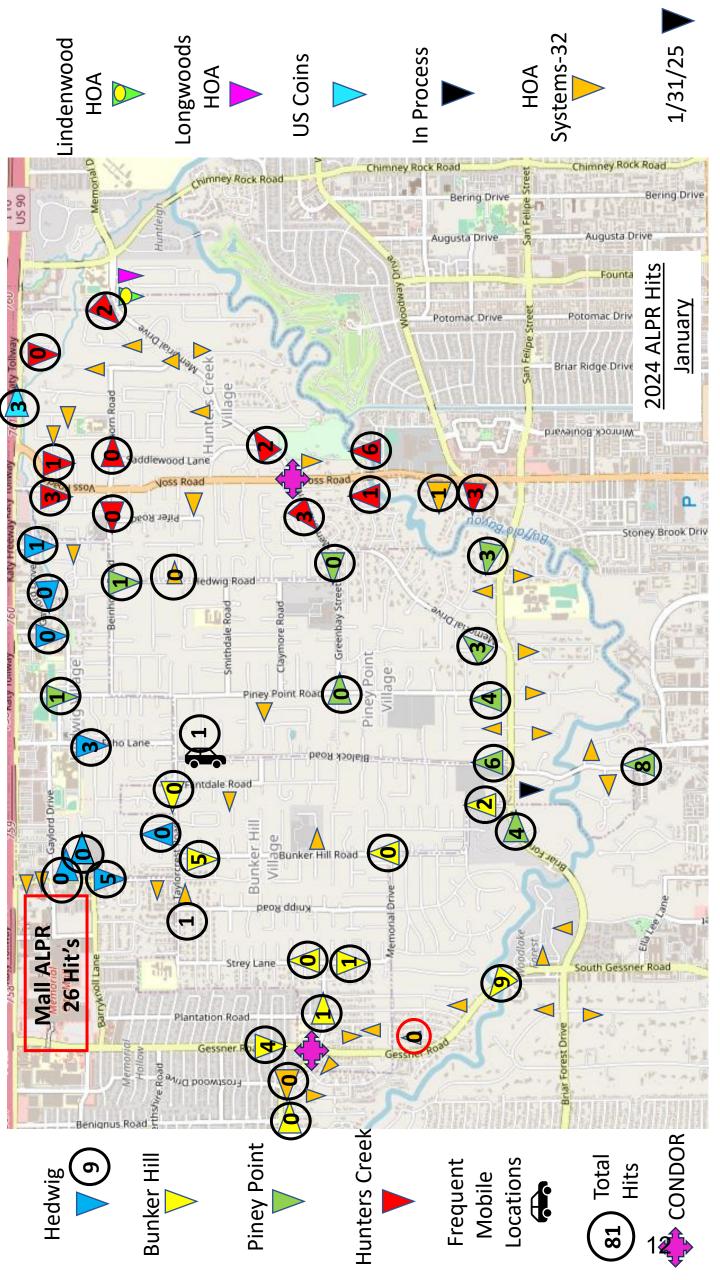

*Type and frequency of calls for service/citations include:* 

| Call Type     | #   | Call Type            | #  | Citations         | #   |
|---------------|-----|----------------------|----|-------------------|-----|
| False Alarms: | 137 | Ord. Violations:     | 7  | Speeding:         | 145 |
| Animal Calls: | 20  | Information:         | 7  | Exp. Registration | 233 |
| ALPR Hits:    | 35  | Suspicious Situation | 78 | Ins               | 119 |
| Assist Fire:  | 48  | Loud Party           | 14 | No License        | 89  |
| Assist EMS:   | 37  | Welfare Checks:      | 11 | Stop Sign         | 35  |
| Accidents:    | 11  |                      |    | Fake Plate        | 23  |

This month the department generated a total of 54 police reports. BH-11, PP-16, HC-27, HOU-0, HED-0, SV-0

| Crimes Against of Persons         | (1)       |                              |             |
|-----------------------------------|-----------|------------------------------|-------------|
| Terroristic Threat (DV)           | 1         |                              |             |
|                                   |           |                              |             |
| Crimes Against Property           | (12)      |                              |             |
| Burglary of a Habitation          | 4         | Burglary of a Vehicle        | 2           |
| Theft - Felony                    | 2         | Theft – Misdemeanor          | 3           |
| Credit Card Fraud                 | 1         |                              |             |
|                                   |           |                              |             |
| Petty/Quality of Life Crimes/Even | nts (41)  |                              |             |
| ALPR Hits (valid)                 | 7         | Graffiti                     | 1           |
| Accidents                         | 11        | Possession of Controlled Sub | <b>).</b> 1 |
| Warrants                          | 3         | Misc                         | 16          |
| Eluding Arrest                    | 2         |                              |             |
| -                                 |           |                              |             |
| Arrest Summary: Individuals Arre  | ested (7) |                              |             |
| Warrants                          | 3         | Felony                       | 1           |
| Class 3 Arrests                   | 3         | -                            |             |
|                                   |           |                              |             |