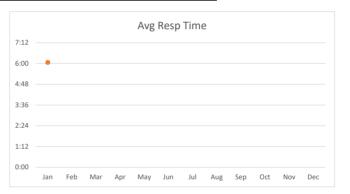

### 911/Emergency Designated Calls - EMS and Fire

 Total
 12@3:17

 Bunker Hill
 3@3:28

 Piney Point
 3@2:31

 Hunters Creek
 6@3:35

### **EMS Only**

 Total
 12@3:17

 Bunker Hill
 3@3:28

 Piney Point
 3@2:31

 Hunters Creek
 6@3:35