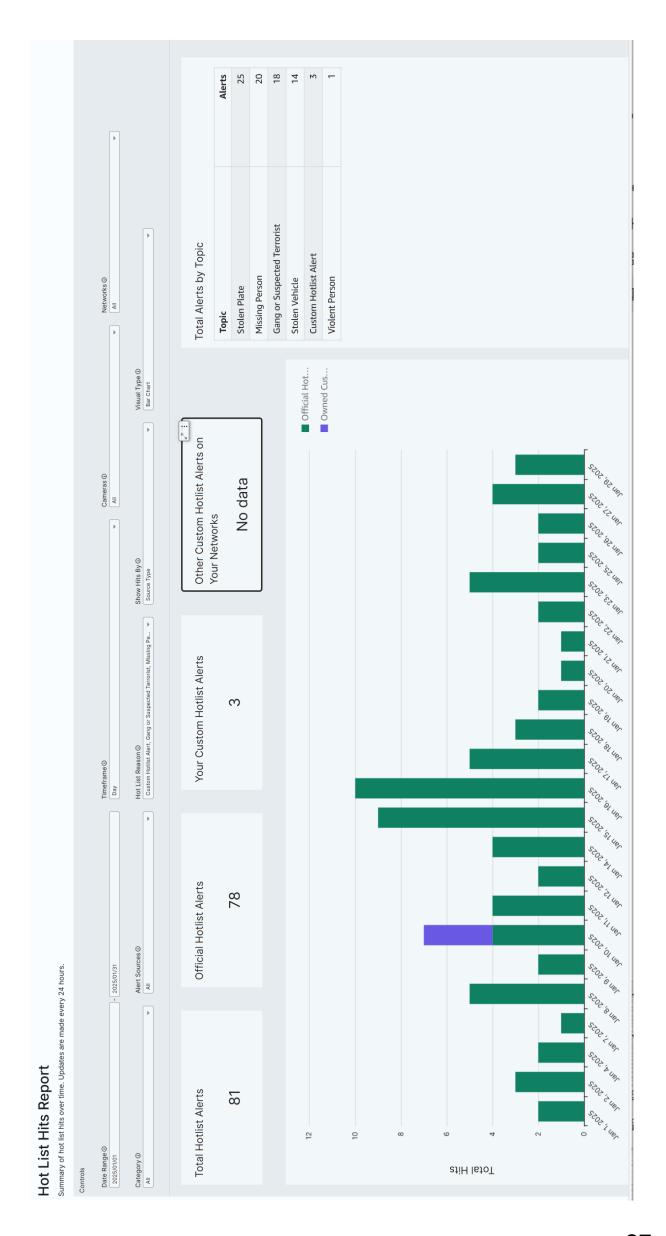

### January 2025 ALPR

WEMORIAL VILLAGES

# REPORT

POINT

BUNKER

Total Plate Reads, Incl's multiple reads of same plate Number of Unique Plates Read – Total without repeats Number of Hits/Alerts - All 14 possible categories Number of Hits/Alerts of the 6 monitored categories Number of Sex Offender Hits (not monitored live) Summary Report

2025 ALPR Data Report

Total Reads 3,269,897

Unique Reads – 1,607,310

| #15 Hunters Creek Drive S/B at I-10 #29 Riverbend Main Entrance | #16 Memorial W/B at Creekside #30 Beinhorn E/B at Voss | n #17 Memorial W/B at Voss #31 Memorial E/B at Tealwood (new) | rrest #18 Memorial E/B at Voss #32 Greenbay W/B at Memorial | rest #19 S/B Voss at Old Voss Ln 1 #33 Strey N/B at Memorial | #20 S/B Voss at Old Voss Ln 2 Private Systems monitored by MVPD | US COINS - I-10 Frontage Road rest #21 N/B Voss at Magnolia Bend Ln 1 Memorial Manor NA Lindenwood/Memorial | Greyton Lane NA<br>#22 N/B Voss at Magnolia Bend Ln 2 Calico NA | Windemere NA<br>norial #23 W/B San Felipe at Buffalo Bayou Mott Lane | Kensington NA H24 N/B Blalock at Memorial Stillforest NA | Farnham Park #25 N/B Bunker Hill at Memorial Riverbend NA | Pinewood NA<br>#26 S/B Hedwig at Beinhorn Hampton Court | #27 Mobile Unit #181 N Kuhlman NA | #28 Mobile Speed Trailer/Station Memorial City Mall - 22 |
|-----------------------------------------------------------------|--------------------------------------------------------|---------------------------------------------------------------|-------------------------------------------------------------|--------------------------------------------------------------|-----------------------------------------------------------------|-------------------------------------------------------------------------------------------------------------|-----------------------------------------------------------------|----------------------------------------------------------------------|----------------------------------------------------------|-----------------------------------------------------------|---------------------------------------------------------|-----------------------------------|----------------------------------------------------------|
| #1 Gessner S/B at Frostwood                                     | #2 Memorial E/B at Gessner                             | #3 NO ALPR - Future Location                                  | #4 Memorial N/B at Briar Forrest                            | #5 Bunker Hill S/B at Taylorcrest                            | #6 Taylorcrest W/B at Flintdale                                 | #7 Memorial E/B at Briar Forrest                                                                            | #8 2200 S. Piney Point N/B                                      | #9 N. Piney Point N/B at Memorial                                    | #10 Memorial E/B at San Felipe                           | #11 Greenbav E/B Pinev Point                              | #12 Pinev Point S/B at Gavlord                          | #13 Gessner N/B at Bayou          | #1/ Reinhorn W/R at Dinher                               |

ireen = Piney Point

ed = Hunters Creek

lue = MVPD Mobile

urple = Privately Owned Systems

### Plate Reads By Location

# #13 NB Gessner Rd #17 Memorial Dr WB at Voss # #19 - SB Voss x Magnolia Bend (Lane 1) #32 WB Greenbay @ Memorial Dr P #32 WB Greenbay @ Memorial Dr #29 - Riverbend Main Entrance # #25 - NB Bunker Hill x Memorial | #