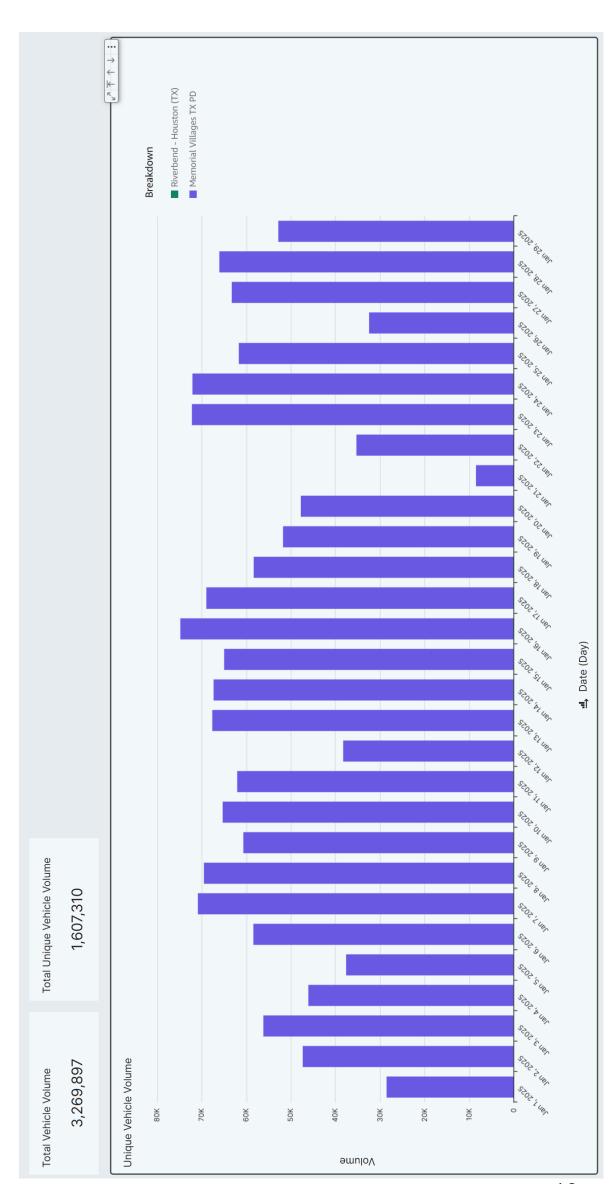

2025 ALPR Data Report

Total Reads 3,269,897

Unique Reads – 1,607,310

| #15 Hunters Creek Drive S/B at I-10 #29 Riverbend Main Entrance | #16 Memorial W/B at Creekside #30 Beinhorn E/B at Voss | n #17 Memorial W/B at Voss #31 Memorial E/B at Tealwood (new) | rrest #18 Memorial E/B at Voss #32 Greenbay W/B at Memorial | rest #19 S/B Voss at Old Voss Ln 1 #33 Strey N/B at Memorial | #20 S/B Voss at Old Voss Ln 2 Private Systems monitored by MVPD | US COINS - I-10 Frontage Road rest #21 N/B Voss at Magnolia Bend Ln 1 Memorial Manor NA Lindenwood/Memorial | Greyton Lane NA<br>#22 N/B Voss at Magnolia Bend Ln 2 Calico NA | Windemere NA<br>norial #23 W/B San Felipe at Buffalo Bayou Mott Lane | Kensington NA H24 N/B Blalock at Memorial Stillforest NA | Farnham Park #25 N/B Bunker Hill at Memorial Riverbend NA | Pinewood NA<br>#26 S/B Hedwig at Beinhorn Hampton Court | #27 Mobile Unit #181 N Kuhlman NA | #28 Mobile Speed Trailer/Station Memorial City Mall - 22 |
|-----------------------------------------------------------------|--------------------------------------------------------|---------------------------------------------------------------|-------------------------------------------------------------|--------------------------------------------------------------|-----------------------------------------------------------------|-------------------------------------------------------------------------------------------------------------|-----------------------------------------------------------------|----------------------------------------------------------------------|----------------------------------------------------------|-----------------------------------------------------------|---------------------------------------------------------|-----------------------------------|----------------------------------------------------------|
| #1 Gessner S/B at Frostwood                                     | #2 Memorial E/B at Gessner                             | #3 NO ALPR - Future Location                                  | #4 Memorial N/B at Briar Forrest                            | #5 Bunker Hill S/B at Taylorcrest                            | #6 Taylorcrest W/B at Flintdale                                 | #7 Memorial E/B at Briar Forrest                                                                            | #8 2200 S. Piney Point N/B                                      | #9 N. Piney Point N/B at Memorial                                    | #10 Memorial E/B at San Felipe                           | #11 Greenbav E/B Pinev Point                              | #12 Pinev Point S/B at Gavlord                          | #13 Gessner N/B at Bayou          | #1/ Reinhorn W/R at Dinher                               |