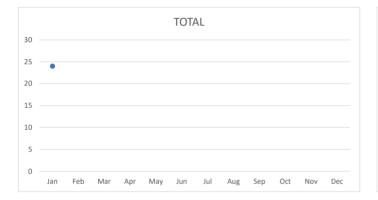

Lock/Win Punch

Contractor

Benignus Rd

Hill-Dr

2025 Total Incidents

| 2025        | Crimes<br>Against | Crimes<br>Against | Quality of<br>Life | Total | Arrests | Incidents | House | YTD BH<br>INC | НВ ОТУ<br>НС | YTD PP<br>INC | YTD PP<br>HC | YTD HC | УТР НС<br>НС |
|-------------|-------------------|-------------------|--------------------|-------|---------|-----------|-------|---------------|--------------|---------------|--------------|--------|--------------|
|             | Persons           | Property          | Incidents          |       |         |           |       |               |              |               |              |        |              |
| January     | 1                 | 12                | 41                 | 54    | 7       | 4656      | 3203  | 1256          | 883          | 1525          | 1122         | 1697   | 1198         |
| February    |                   |                   |                    |       |         |           |       |               |              |               |              |        |              |
| March       |                   |                   |                    |       |         |           |       |               |              |               |              |        |              |
| April       |                   |                   |                    |       |         |           |       |               |              |               |              |        |              |
| May         |                   |                   |                    |       |         |           |       |               |              |               |              |        |              |
| June        |                   |                   |                    |       |         |           |       |               |              |               |              |        |              |
| July        |                   |                   |                    |       |         |           |       |               |              |               |              |        |              |
| August      |                   |                   |                    |       |         |           |       |               |              |               |              |        |              |
| September   |                   |                   |                    |       |         |           |       |               |              |               |              |        |              |
| October     |                   |                   |                    |       |         |           |       |               |              |               |              |        |              |
| November    |                   |                   |                    |       |         |           |       |               |              |               |              |        |              |
| December    |                   |                   |                    |       |         |           |       |               |              |               |              |        |              |
|             |                   |                   |                    |       |         |           |       |               |              |               |              |        |              |
| Total       | 1                 | 12                | 41                 | 54    | 7       | 4656      | 3203  | 1256          | 883          | 1525          | 1122         | 1697   | 1198         |
|             |                   |                   |                    |       |         |           |       |               |              |               |              |        |              |
|             |                   |                   |                    |       |         |           |       |               |              |               |              | ,      |              |
| 2024 Totals | 13                | 117               | 731                | 863   | 196     | 74417     | 55558 | 24548         | 19569        | 19598         | 14461        | 27723  | 21515        |