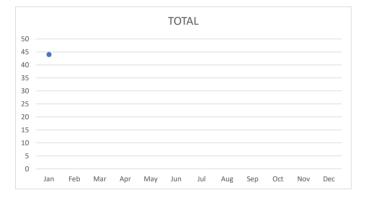

### February 10, 2025

TO: MVPD Police Commissioners

FROM: R. Schultz, Chief of Police

REF: January 2025 Monthly Report

During the month of January, MVPD responded/handled a total of 4,656 calls/incidents. 3,203 House Watch checks were conducted. 561 traffic stops were initiated with 584 citations being issued for 964 violations. (Note: 18 Assists in Hedwig, 95 in Houston, 4 in Spring Valley and 0 in Hillshire)