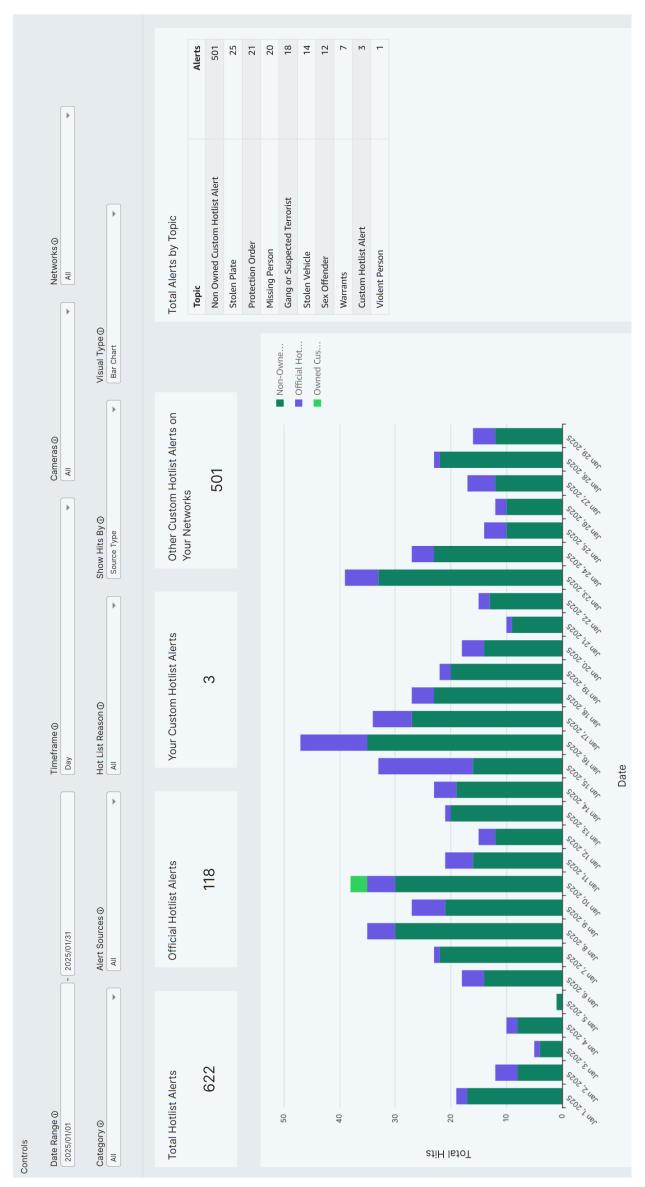

### 0 of 1 involved in other crimes = 0%

HOT List Hits Other Agencies

|       | covered | ported as Re | ocated not Re | ALPR Stops Lo |
|-------|---------|--------------|---------------|---------------|
| te    | Date    | Agency       | ALPR          | Plate         |
| 5-Jan | 5-      | HPD          | 27            | MHP1171       |
| 9-Jan | 19-     | HPD          | 8             | VWZ9444       |
| 0-Jan | 30-     | HCSO         | 6             | NTT3409       |
|       |         |              |               |               |
|       |         |              |               |               |
|       |         |              |               |               |
|       |         |              |               |               |
|       |         |              |               |               |
|       |         |              |               |               |
|       |         |              |               |               |
|       |         |              |               |               |
|       |         |              |               |               |
|       |         |              |               |               |
|       |         |              |               |               |
|       |         |              |               |               |
|       |         |              |               |               |
|       |         |              |               |               |
|       |         |              |               |               |
| -     |         |              |               |               |