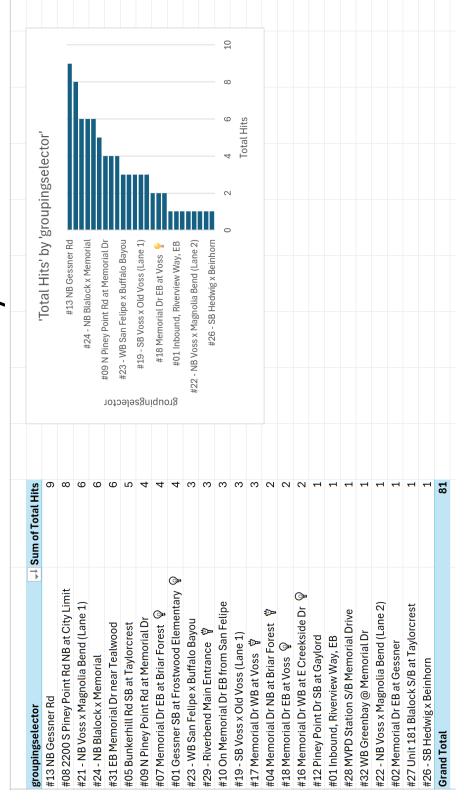

### Plate Reads By Location

# #13 NB Gessner Rd #17 Memorial Dr WB at Voss # #19 - SB Voss x Magnolia Bend (Lane 1) #32 WB Greenbay @ Memorial Dr P #32 WB Greenbay @ Memorial Dr #29 - Riverbend Main Entrance # #25 - NB Bunker Hill x Memorial | #