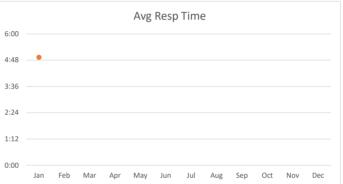

### 911/Emergency Designated Calls - EMS and Fire

 Total
 12@3:17

 Bunker Hill
 3@3:28

 Piney Point
 3@2:31

 Hunters Creek
 6@3:35

### **EMS Only**

 Total
 12@3:17

 Bunker Hill
 3@3:28

 Piney Point
 3@2:31

 Hunters Creek
 6@3:35