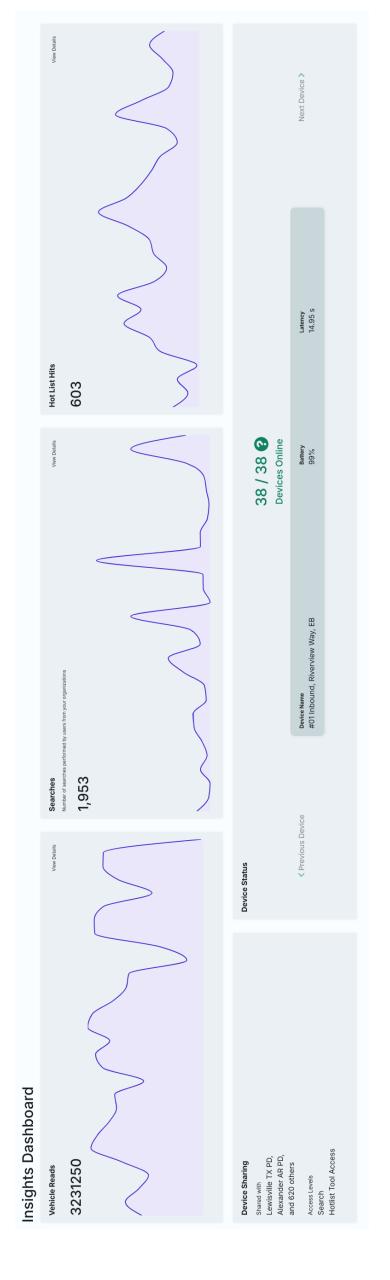

2025 ALPR Data Report

Total Reads 3,269,897

Unique Reads – 1,607,310

| #15 Hunters Creek Drive S/B at I-10 #29 Riverbend Main Entrance | #16 Memorial W/B at Creekside #30 Beinhorn E/B at Voss | n #17 Memorial W/B at Voss #31 Memorial E/B at Tealwood (new) | rrest #18 Memorial E/B at Voss #32 Greenbay W/B at Memorial | rest #19 S/B Voss at Old Voss Ln 1 #33 Strey N/B at Memorial | #20 S/B Voss at Old Voss Ln 2 Private Systems monitored by MVPD | US COINS - I-10 Frontage Road rest #21 N/B Voss at Magnolia Bend Ln 1 Memorial Manor NA Lindenwood/Memorial | Greyton Lane NA<br>#22 N/B Voss at Magnolia Bend Ln 2 Calico NA | Windemere NA<br>norial #23 W/B San Felipe at Buffalo Bayou Mott Lane | Kensington NA H24 N/B Blalock at Memorial Stillforest NA | Farnham Park #25 N/B Bunker Hill at Memorial Riverbend NA | Pinewood NA<br>#26 S/B Hedwig at Beinhorn Hampton Court | #27 Mobile Unit #181 N Kuhlman NA | #28 Mobile Speed Trailer/Station Memorial City Mall - 22 |
|-----------------------------------------------------------------|--------------------------------------------------------|---------------------------------------------------------------|-------------------------------------------------------------|--------------------------------------------------------------|-----------------------------------------------------------------|-------------------------------------------------------------------------------------------------------------|-----------------------------------------------------------------|----------------------------------------------------------------------|----------------------------------------------------------|-----------------------------------------------------------|---------------------------------------------------------|-----------------------------------|----------------------------------------------------------|
| #1 Gessner S/B at Frostwood                                     | #2 Memorial E/B at Gessner                             | #3 NO ALPR - Future Location                                  | #4 Memorial N/B at Briar Forrest                            | #5 Bunker Hill S/B at Taylorcrest                            | #6 Taylorcrest W/B at Flintdale                                 | #7 Memorial E/B at Briar Forrest                                                                            | #8 2200 S. Piney Point N/B                                      | #9 N. Piney Point N/B at Memorial                                    | #10 Memorial E/B at San Felipe                           | #11 Greenbav E/B Pinev Point                              | #12 Pinev Point S/B at Gavlord                          | #13 Gessner N/B at Bayou          | #1/ Reinhorn W/R at Dinher                               |