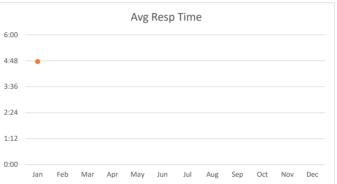

### 911/Emergency Designated Calls - EMS and Fire

 Total
 12@3:17

 Bunker Hill
 3@3:28

 Piney Point
 3@2:31

 Hunters Creek
 6@3:35

### **EMS Only**

 Total
 12@3:17

 Bunker Hill
 3@3:28

 Piney Point
 3@2:31

 Hunters Creek
 6@3:35

### Fire Only

 Total
 0@0:00

 Bunker Hill
 0@0:00

 Piney Point
 0@0:00

 Hunters Creek
 0@0:00

### Radio Calls - Fire Assist

 Total
 34@3:31

 Bunker Hill
 12@3:05

 Piney Point
 9@3:13

 Hunters Creek
 13@4:14

### Radio Calls – EMS Assist

 Total
 3@3:56

 Bunker Hill
 1@3:14

 Piney Point
 1@0:41

 Hunters Creek
 1@4:51

POE UNL

**347 Hunters Trail** 

533 Dana Lane