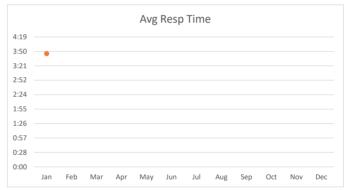

### Radio Calls - Fire Assist

 Total
 34@3:31

 Bunker Hill
 12@3:05

 Piney Point
 9@3:13

 Hunters Creek
 13@4:14