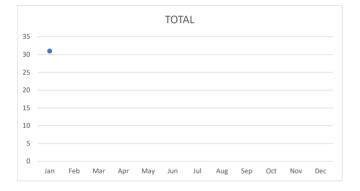

Lock/Win Punch

Contractor

Benignus Rd

Hill-Dr

2025 Total Incidents

| 2025        | Crimes<br>Against | Crimes<br>Against | Quality of<br>Life | Total | Arrests | Incidents | House | YTD BH<br>INC | НВ ОТУ<br>НС | YTD PP<br>INC | YTD PP<br>HC | YTD HC | УТР НС<br>НС |
|-------------|-------------------|-------------------|--------------------|-------|---------|-----------|-------|---------------|--------------|---------------|--------------|--------|--------------|
|             | Persons           | Property          | Incidents          |       |         |           |       |               |              |               |              |        |              |
| January     | 1                 | 12                | 41                 | 54    | 7       | 4656      | 3203  | 1256          | 883          | 1525          | 1122         | 1697   | 1198         |
| February    |                   |                   |                    |       |         |           |       |               |              |               |              |        |              |
| March       |                   |                   |                    |       |         |           |       |               |              |               |              |        |              |
| April       |                   |                   |                    |       |         |           |       |               |              |               |              |        |              |
| May         |                   |                   |                    |       |         |           |       |               |              |               |              |        |              |
| June        |                   |                   |                    |       |         |           |       |               |              |               |              |        |              |
| July        |                   |                   |                    |       |         |           |       |               |              |               |              |        |              |
| August      |                   |                   |                    |       |         |           |       |               |              |               |              |        |              |
| September   |                   |                   |                    |       |         |           |       |               |              |               |              |        |              |
| October     |                   |                   |                    |       |         |           |       |               |              |               |              |        |              |
| November    |                   |                   |                    |       |         |           |       |               |              |               |              |        |              |
| December    |                   |                   |                    |       |         |           |       |               |              |               |              |        |              |
|             |                   |                   |                    |       |         |           |       |               |              |               |              |        |              |
| Total       | 1                 | 12                | 41                 | 54    | 7       | 4656      | 3203  | 1256          | 883          | 1525          | 1122         | 1697   | 1198         |
|             |                   |                   |                    |       |         |           |       |               |              |               |              |        |              |
|             |                   |                   |                    |       |         |           |       |               |              |               |              | ,      |              |
| 2024 Totals | 13                | 117               | 731                | 863   | 196     | 74417     | 55558 | 24548         | 19569        | 19598         | 14461        | 27723  | 21515        |