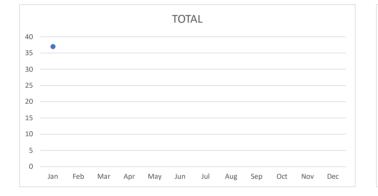

Lock/Win Punch

Contractor

Benignus Rd

Hill-Dr

2025 Total Incidents

| 2025        | Crimes<br>Against | Crimes<br>Against | Quality of<br>Life | Total | Arrests | Incidents | House | YTD BH<br>INC | НВ ОТУ<br>НС | YTD PP<br>INC | YTD PP<br>HC | YTD HC | УТР НС<br>НС |
|-------------|-------------------|-------------------|--------------------|-------|---------|-----------|-------|---------------|--------------|---------------|--------------|--------|--------------|
|             | Persons           | Property          | Incidents          |       |         |           |       |               |              |               |              |        |              |
| January     | 1                 | 12                | 41                 | 54    | 7       | 4656      | 3203  | 1256          | 883          | 1525          | 1122         | 1697   | 1198         |
| February    |                   |                   |                    |       |         |           |       |               |              |               |              |        |              |
| March       |                   |                   |                    |       |         |           |       |               |              |               |              |        |              |
| April       |                   |                   |                    |       |         |           |       |               |              |               |              |        |              |
| May         |                   |                   |                    |       |         |           |       |               |              |               |              |        |              |
| June        |                   |                   |                    |       |         |           |       |               |              |               |              |        |              |
| July        |                   |                   |                    |       |         |           |       |               |              |               |              |        |              |
| August      |                   |                   |                    |       |         |           |       |               |              |               |              |        |              |
| September   |                   |                   |                    |       |         |           |       |               |              |               |              |        |              |
| October     |                   |                   |                    |       |         |           |       |               |              |               |              |        |              |
| November    |                   |                   |                    |       |         |           |       |               |              |               |              |        |              |
| December    |                   |                   |                    |       |         |           |       |               |              |               |              |        |              |
|             |                   |                   |                    |       |         |           |       |               |              |               |              |        |              |
| Total       | 1                 | 12                | 41                 | 54    | 7       | 4656      | 3203  | 1256          | 883          | 1525          | 1122         | 1697   | 1198         |
|             |                   |                   |                    |       |         |           |       |               |              |               |              |        |              |
|             |                   |                   |                    |       |         |           |       |               |              |               |              | ,      |              |
| 2024 Totals | 13                | 117               | 731                | 863   | 196     | 74417     | 55558 | 24548         | 19569        | 19598         | 14461        | 27723  | 21515        |