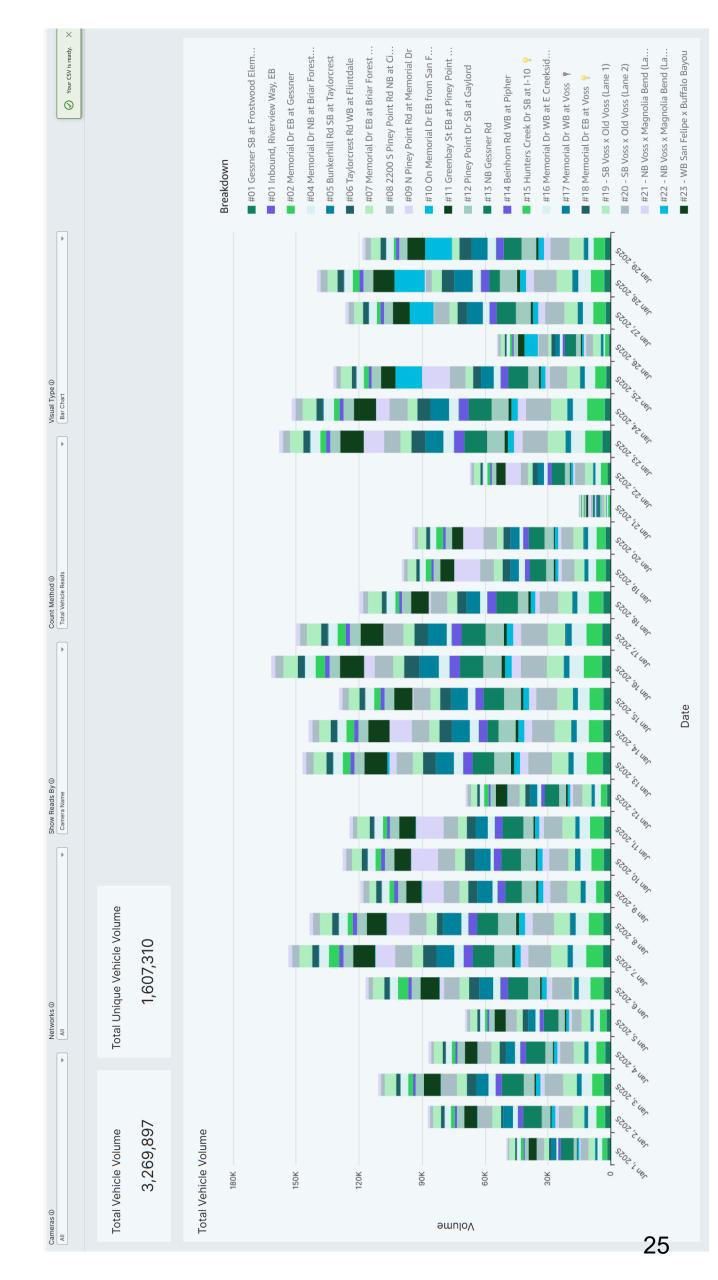

2025 ALPR Data Report

Total Reads 3,269,897

Unique Reads – 1,607,310

| #15 Hunters Creek Drive S/B at I-10 #29 Riverbend Main Entrance | #16 Memorial W/B at Creekside #30 Beinhorn E/B at Voss | n #17 Memorial W/B at Voss #31 Memorial E/B at Tealwood (new) | rrest #18 Memorial E/B at Voss #32 Greenbay W/B at Memorial | rest #19 S/B Voss at Old Voss Ln 1 #33 Strey N/B at Memorial | #20 S/B Voss at Old Voss Ln 2 Private Systems monitored by MVPD | US COINS - I-10 Frontage Road rest #21 N/B Voss at Magnolia Bend Ln 1 Memorial Manor NA Lindenwood/Memorial | Greyton Lane NA<br>#22 N/B Voss at Magnolia Bend Ln 2 Calico NA | Windemere NA<br>norial #23 W/B San Felipe at Buffalo Bayou Mott Lane | Kensington NA H24 N/B Blalock at Memorial Stillforest NA | Farnham Park #25 N/B Bunker Hill at Memorial Riverbend NA | Pinewood NA<br>#26 S/B Hedwig at Beinhorn Hampton Court | #27 Mobile Unit #181 N Kuhlman NA | #28 Mobile Speed Trailer/Station Memorial City Mall - 22 |
|-----------------------------------------------------------------|--------------------------------------------------------|---------------------------------------------------------------|-------------------------------------------------------------|--------------------------------------------------------------|-----------------------------------------------------------------|-------------------------------------------------------------------------------------------------------------|-----------------------------------------------------------------|----------------------------------------------------------------------|----------------------------------------------------------|-----------------------------------------------------------|---------------------------------------------------------|-----------------------------------|----------------------------------------------------------|
| #1 Gessner S/B at Frostwood                                     | #2 Memorial E/B at Gessner                             | #3 NO ALPR - Future Location                                  | #4 Memorial N/B at Briar Forrest                            | #5 Bunker Hill S/B at Taylorcrest                            | #6 Taylorcrest W/B at Flintdale                                 | #7 Memorial E/B at Briar Forrest                                                                            | #8 2200 S. Piney Point N/B                                      | #9 N. Piney Point N/B at Memorial                                    | #10 Memorial E/B at San Felipe                           | #11 Greenbav E/B Pinev Point                              | #12 Pinev Point S/B at Gavlord                          | #13 Gessner N/B at Bayou          | #1/ Reinhorn W/R at Dinher                               |

ireen = Piney Point

ed = Hunters Creek

lue = MVPD Mobile

urple = Privately Owned Systems

### Plate Reads By Location

# #13 NB Gessner Rd #17 Memorial Dr WB at Voss # #19 - SB Voss x Magnolia Bend (Lane 1) #32 WB Greenbay @ Memorial Dr P #32 WB Greenbay @ Memorial Dr #29 - Riverbend Main Entrance # #25 - NB Bunker Hill x Memorial | #