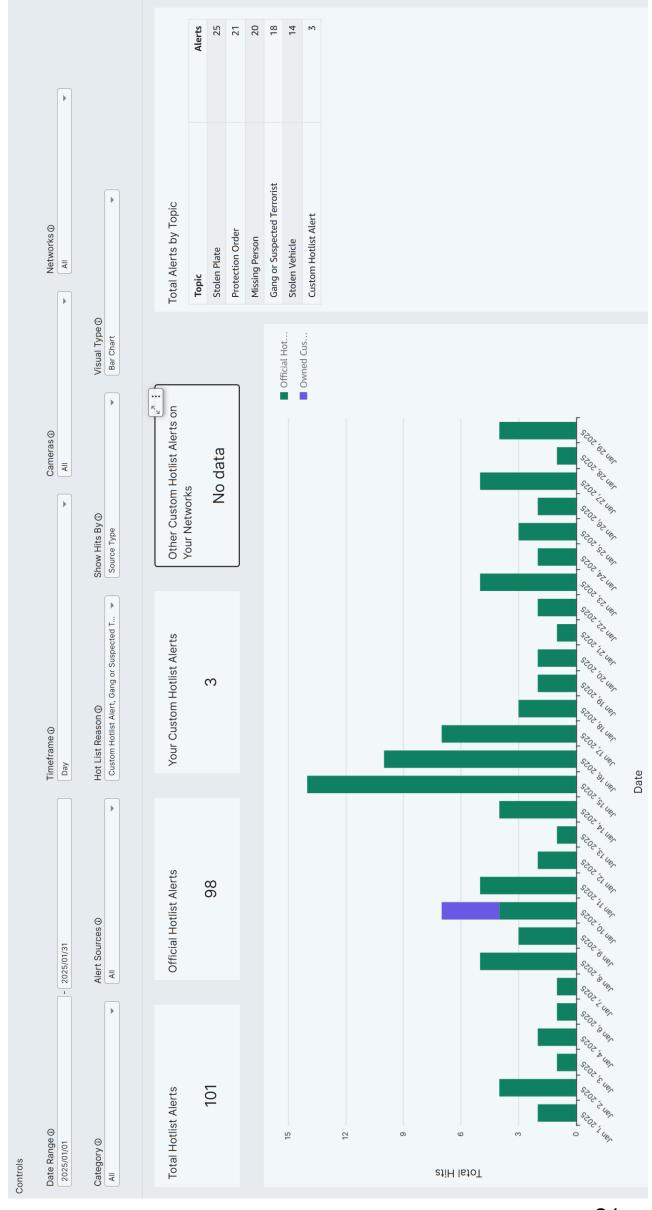

### January 2025 ALPR

WEMORIAL VILLAGES

# REPORT

POINT

BUNKER

Total Plate Reads, Incl's multiple reads of same plate Number of Unique Plates Read – Total without repeats Number of Hits/Alerts - All 14 possible categories Number of Hits/Alerts of the 6 monitored categories Number of Sex Offender Hits (not monitored live) Summary Report

2025 ALPR Data Report

Total Reads 3,269,897

Unique Reads – 1,607,310

| #15 Hunters Creek Drive S/B at I-10 #29 Riverbend Main Entrance | #16 Memorial W/B at Creekside #30 Beinhorn E/B at Voss | n #17 Memorial W/B at Voss #31 Memorial E/B at Tealwood (new) | rrest #18 Memorial E/B at Voss #32 Greenbay W/B at Memorial | rest #19 S/B Voss at Old Voss Ln 1 #33 Strey N/B at Memorial | #20 S/B Voss at Old Voss Ln 2 Private Systems monitored by MVPD | US COINS - I-10 Frontage Road rest #21 N/B Voss at Magnolia Bend Ln 1 Memorial Manor NA Lindenwood/Memorial | Greyton Lane NA<br>#22 N/B Voss at Magnolia Bend Ln 2 Calico NA | Windemere NA<br>norial #23 W/B San Felipe at Buffalo Bayou Mott Lane | Kensington NA H24 N/B Blalock at Memorial Stillforest NA | Farnham Park #25 N/B Bunker Hill at Memorial Riverbend NA | Pinewood NA<br>#26 S/B Hedwig at Beinhorn Hampton Court | #27 Mobile Unit #181 N Kuhlman NA | #28 Mobile Speed Trailer/Station Memorial City Mall - 22 |
|-----------------------------------------------------------------|--------------------------------------------------------|---------------------------------------------------------------|-------------------------------------------------------------|--------------------------------------------------------------|-----------------------------------------------------------------|-------------------------------------------------------------------------------------------------------------|-----------------------------------------------------------------|----------------------------------------------------------------------|----------------------------------------------------------|-----------------------------------------------------------|---------------------------------------------------------|-----------------------------------|----------------------------------------------------------|
| #1 Gessner S/B at Frostwood                                     | #2 Memorial E/B at Gessner                             | #3 NO ALPR - Future Location                                  | #4 Memorial N/B at Briar Forrest                            | #5 Bunker Hill S/B at Taylorcrest                            | #6 Taylorcrest W/B at Flintdale                                 | #7 Memorial E/B at Briar Forrest                                                                            | #8 2200 S. Piney Point N/B                                      | #9 N. Piney Point N/B at Memorial                                    | #10 Memorial E/B at San Felipe                           | #11 Greenbav E/B Pinev Point                              | #12 Pinev Point S/B at Gavlord                          | #13 Gessner N/B at Bayou          | #1/ Reinhorn W/R at Dinher                               |