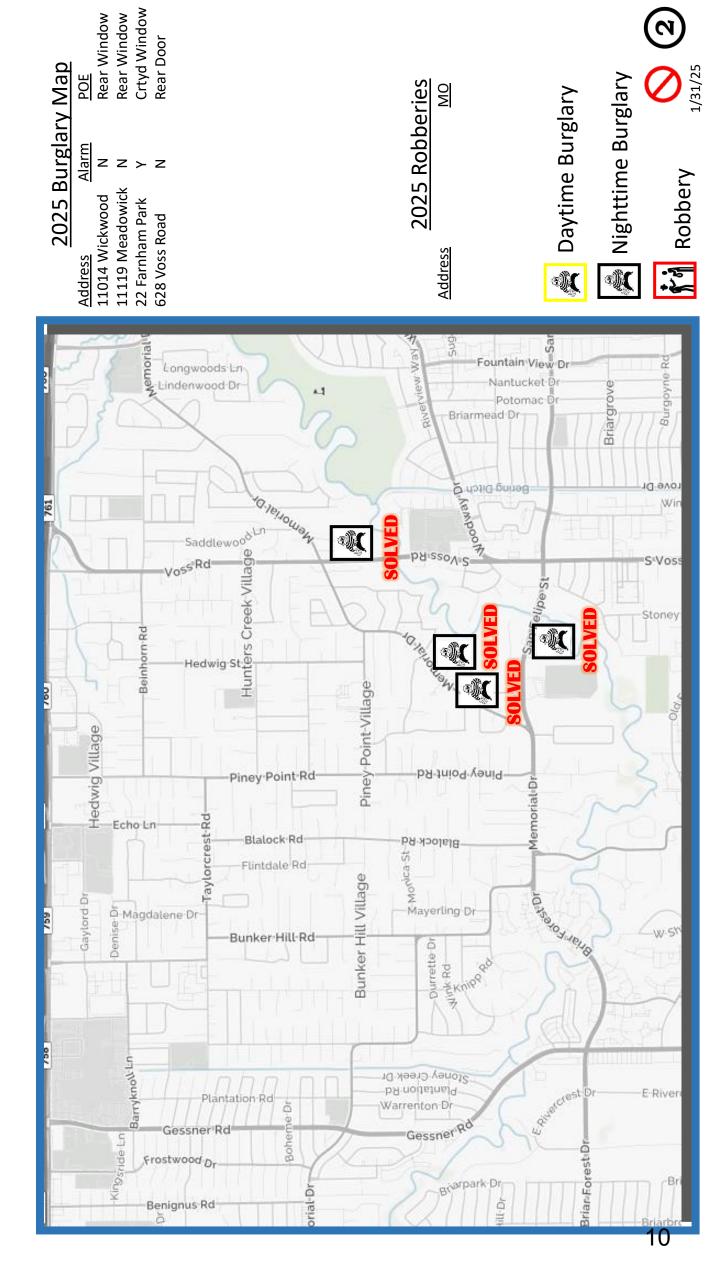

### Major/Significant Events

This month we experienced an unusually high number of burglaries to area homes (all have been solved). 3 of the burglaries were linked to a group of individuals who had been breaking into homes in the River Oaks Area. MVPD arrested 2 of the suspects after they broke into a home on Farnham Park. MVPD detectives then used the ALPR system to place them present at the times at 2 of our prior burglaries. The suspects used the same MO during all of their crimes, which was breaking into homes that backed up to open space or bayous. All homes were entered after the criminals broke out a rear window.

On 1/16/25 there was a burglary to a vacant home on Voss Road. MVPD detectives were able to identify a group of suspects and then place them in the area by using the ALPR system including an in-car ALPR video read that showed the suspect vehicle turning into the victims driveway. Detectives have recovered stolen property a ll across the Houston area.