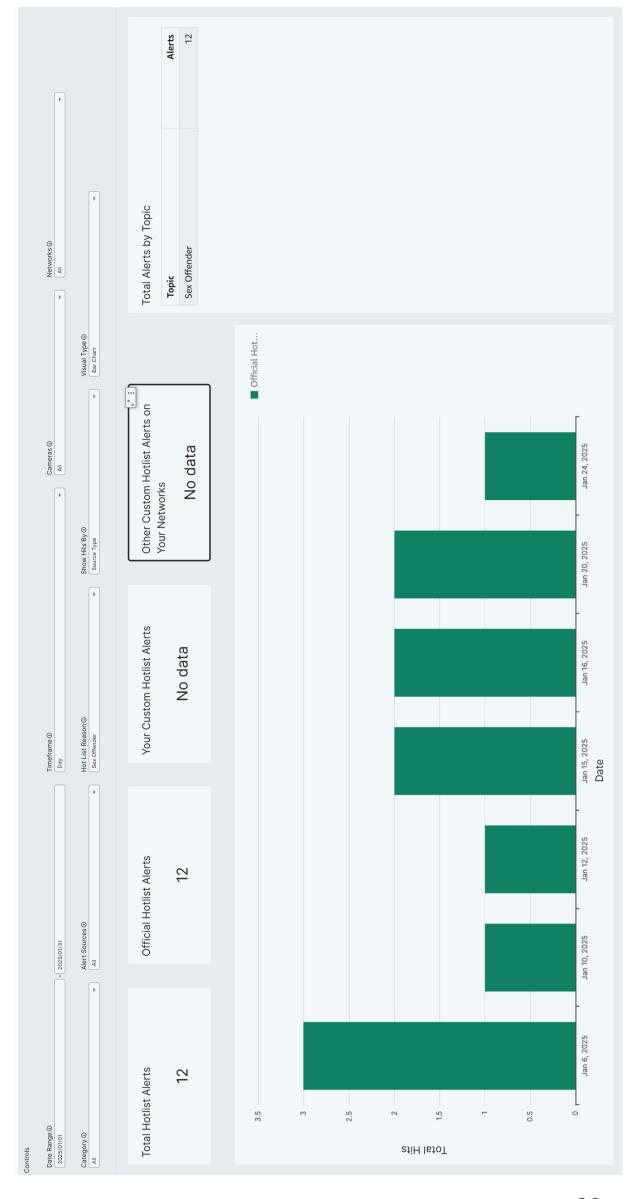

### January 2025 ALPR

WEMORIAL VILLAGES

# REPORT

POINT

BUNKER

Total Plate Reads, Incl's multiple reads of same plate Number of Unique Plates Read – Total without repeats Number of Hits/Alerts - All 14 possible categories Number of Hits/Alerts of the 6 monitored categories Number of Sex Offender Hits (not monitored live) Summary Report

2025 ALPR Data Report

Total Reads 3,269,897

Unique Reads – 1,607,310

| #15 Hunters Creek Drive S/B at I-10 #29 Riverbend Main Entrance | #16 Memorial W/B at Creekside #30 Beinhorn E/B at Voss | n #17 Memorial W/B at Voss #31 Memorial E/B at Tealwood (new) | rrest #18 Memorial E/B at Voss #32 Greenbay W/B at Memorial | rest #19 S/B Voss at Old Voss Ln 1 #33 Strey N/B at Memorial | #20 S/B Voss at Old Voss Ln 2 Private Systems monitored by MVPD | US COINS - I-10 Frontage Road rest #21 N/B Voss at Magnolia Bend Ln 1 Memorial Manor NA Lindenwood/Memorial | Greyton Lane NA<br>#22 N/B Voss at Magnolia Bend Ln 2 Calico NA | Windemere NA<br>norial #23 W/B San Felipe at Buffalo Bayou Mott Lane | Kensington NA H24 N/B Blalock at Memorial Stillforest NA | Farnham Park #25 N/B Bunker Hill at Memorial Riverbend NA | Pinewood NA<br>#26 S/B Hedwig at Beinhorn Hampton Court | #27 Mobile Unit #181 N Kuhlman NA | #28 Mobile Speed Trailer/Station Memorial City Mall - 22 |
|-----------------------------------------------------------------|--------------------------------------------------------|---------------------------------------------------------------|-------------------------------------------------------------|--------------------------------------------------------------|-----------------------------------------------------------------|-------------------------------------------------------------------------------------------------------------|-----------------------------------------------------------------|----------------------------------------------------------------------|----------------------------------------------------------|-----------------------------------------------------------|---------------------------------------------------------|-----------------------------------|----------------------------------------------------------|
| #1 Gessner S/B at Frostwood                                     | #2 Memorial E/B at Gessner                             | #3 NO ALPR - Future Location                                  | #4 Memorial N/B at Briar Forrest                            | #5 Bunker Hill S/B at Taylorcrest                            | #6 Taylorcrest W/B at Flintdale                                 | #7 Memorial E/B at Briar Forrest                                                                            | #8 2200 S. Piney Point N/B                                      | #9 N. Piney Point N/B at Memorial                                    | #10 Memorial E/B at San Felipe                           | #11 Greenbav E/B Pinev Point                              | #12 Pinev Point S/B at Gavlord                          | #13 Gessner N/B at Bayou          | #1/ Reinhorn W/R at Dinher                               |