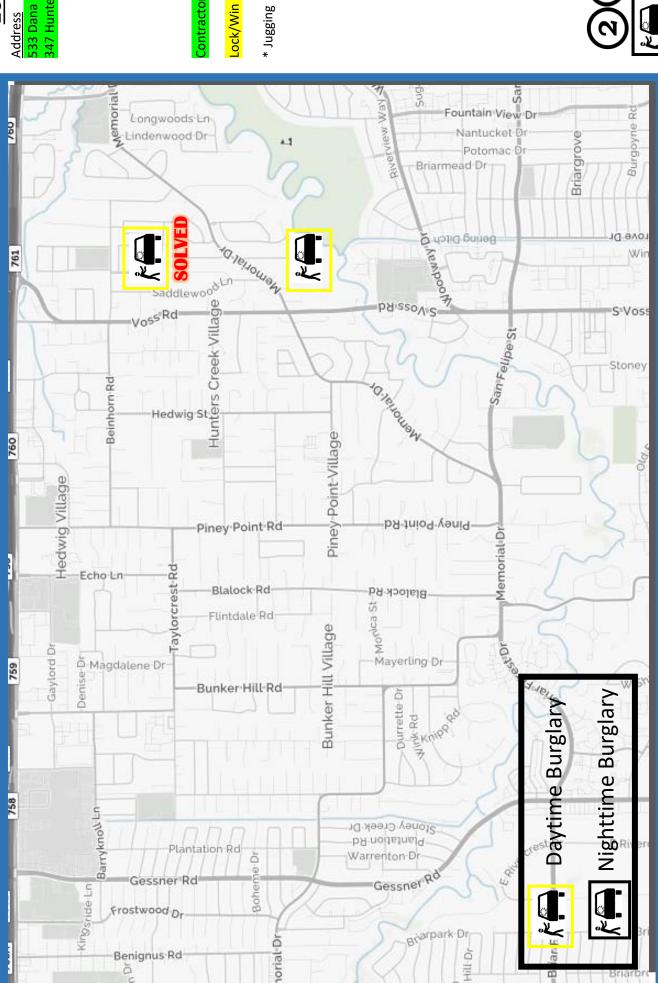

### Major/Significant Events

This month we experienced an unusually high number of burglaries to area homes (all have been solved). 3 of the burglaries were linked to a group of individuals who had been breaking into homes in the River Oaks Area. MVPD arrested 2 of the suspects after they broke into a home on Farnham Park. MVPD detectives then used the ALPR system to place them present at the times at 2 of our prior burglaries. The suspects used the same MO during all of their crimes, which was breaking into homes that backed up to open space or bayous. All homes were entered after the criminals broke out a rear window.

On 1/16/25 there was a burglary to a vacant home on Voss Road. MVPD detectives were able to identify a group of suspects and then place them in the area by using the ALPR system including an in-car ALPR video read that showed the suspect vehicle turning into the victims driveway. Detectives have recovered stolen property a ll across the Houston area.