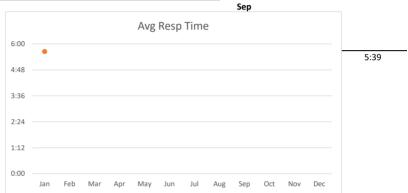

### 911/Emergency Designated Calls - EMS and Fire

 Total
 12@3:17

 Bunker Hill
 3@3:28

 Piney Point
 3@2:31

 Hunters Creek
 6@3:35

### **EMS Only**

 Total
 12@3:17

 Bunker Hill
 3@3:28

 Piney Point
 3@2:31

 Hunters Creek
 6@3:35

### Fire Only

 Total
 0@0:00

 Bunker Hill
 0@0:00

 Piney Point
 0@0:00

 Hunters Creek
 0@0:00

### Radio Calls - Fire Assist

 Total
 34@3:31

 Bunker Hill
 12@3:05

 Piney Point
 9@3:13

 Hunters Creek
 13@4:14

### Radio Calls – EMS Assist

 Total
 3@3:56

 Bunker Hill
 1@3:14

 Piney Point
 1@0:41

 Hunters Creek
 1@4:51

POE UNL

**347 Hunters Trail** 

533 Dana Lane