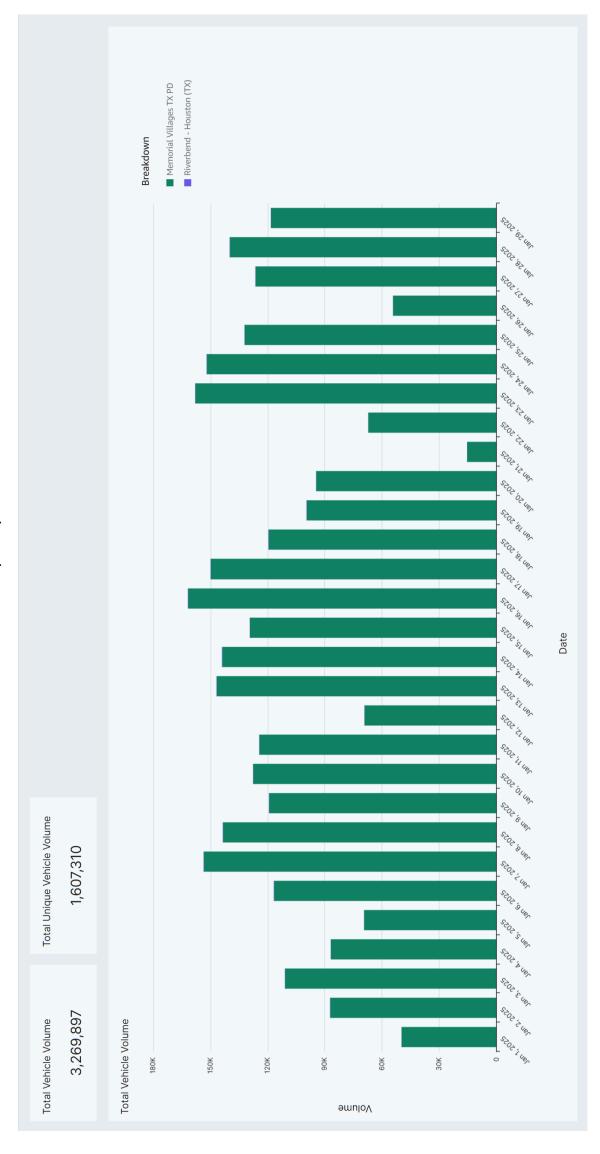

2025 ALPR Data Report

Total Reads 3,269,897

Unique Reads – 1,607,310

| #15 Hunters Creek Drive S/B at I-10 #29 Riverbend Main Entrance | #16 Memorial W/B at Creekside #30 Beinhorn E/B at Voss | n #17 Memorial W/B at Voss #31 Memorial E/B at Tealwood (new) | rrest #18 Memorial E/B at Voss #32 Greenbay W/B at Memorial | rest #19 S/B Voss at Old Voss Ln 1 #33 Strey N/B at Memorial | #20 S/B Voss at Old Voss Ln 2 Private Systems monitored by MVPD | US COINS - I-10 Frontage Road rest #21 N/B Voss at Magnolia Bend Ln 1 Memorial Manor NA Lindenwood/Memorial | Greyton Lane NA<br>#22 N/B Voss at Magnolia Bend Ln 2 Calico NA | Windemere NA<br>norial #23 W/B San Felipe at Buffalo Bayou Mott Lane | Kensington NA H24 N/B Blalock at Memorial Stillforest NA | Farnham Park #25 N/B Bunker Hill at Memorial Riverbend NA | Pinewood NA<br>#26 S/B Hedwig at Beinhorn Hampton Court | #27 Mobile Unit #181 N Kuhlman NA | #28 Mobile Speed Trailer/Station Memorial City Mall - 22 |
|-----------------------------------------------------------------|--------------------------------------------------------|---------------------------------------------------------------|-------------------------------------------------------------|--------------------------------------------------------------|-----------------------------------------------------------------|-------------------------------------------------------------------------------------------------------------|-----------------------------------------------------------------|----------------------------------------------------------------------|----------------------------------------------------------|-----------------------------------------------------------|---------------------------------------------------------|-----------------------------------|----------------------------------------------------------|
| #1 Gessner S/B at Frostwood                                     | #2 Memorial E/B at Gessner                             | #3 NO ALPR - Future Location                                  | #4 Memorial N/B at Briar Forrest                            | #5 Bunker Hill S/B at Taylorcrest                            | #6 Taylorcrest W/B at Flintdale                                 | #7 Memorial E/B at Briar Forrest                                                                            | #8 2200 S. Piney Point N/B                                      | #9 N. Piney Point N/B at Memorial                                    | #10 Memorial E/B at San Felipe                           | #11 Greenbav E/B Pinev Point                              | #12 Pinev Point S/B at Gavlord                          | #13 Gessner N/B at Bayou          | #1/ Reinhorn W/R at Dinher                               |