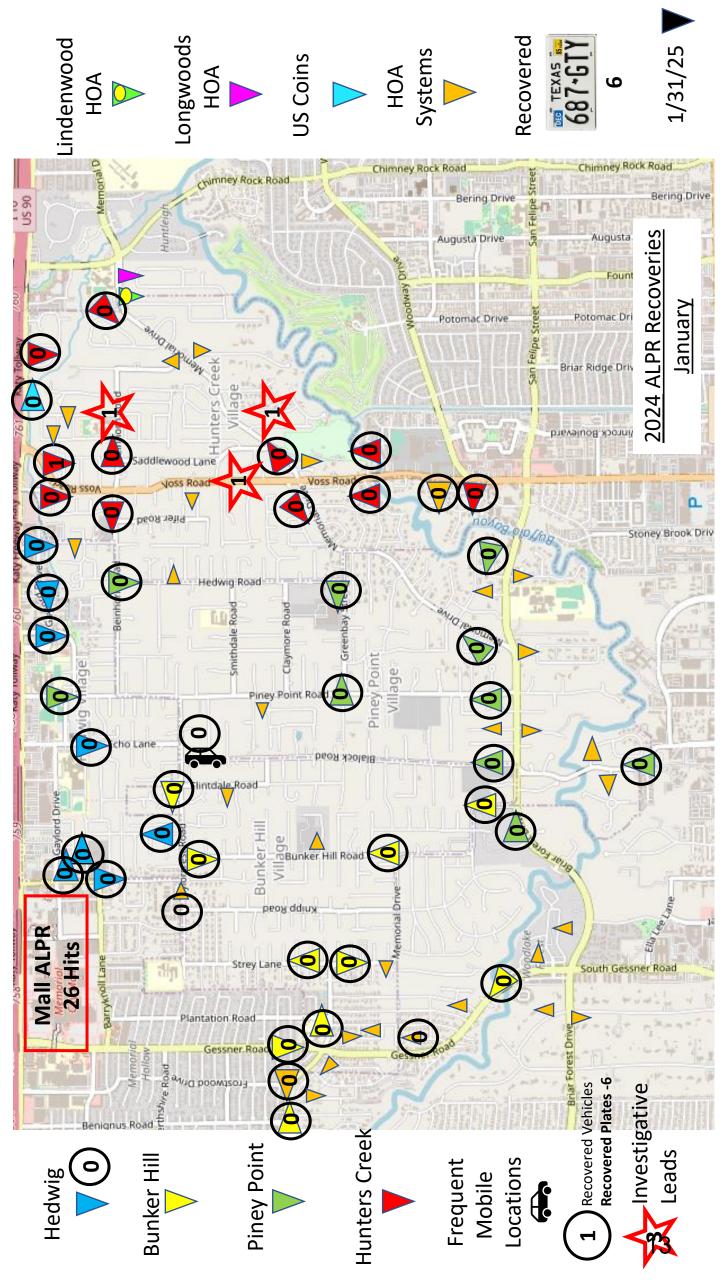

\* This is the minimal time as all internal calls route through the 3700 number.

|          |         |                    | ALPR Reco | veries    |       |        |
|----------|---------|--------------------|-----------|-----------|-------|--------|
| Num      | Plate   | Vehicle            | Loc       | Val       | Links | Date   |
| 1        | PXF1974 | Vehicle<br>GMC1500 |           | 23,000.00 |       | 26-Jan |
| 2        |         |                    |           |           |       |        |
| 3        |         |                    |           |           |       |        |
| 4        |         |                    |           |           |       |        |
| 5        |         |                    |           |           |       |        |
| 6        |         |                    |           |           |       |        |
| 7<br>8   |         |                    |           |           |       |        |
| 9        |         |                    |           |           |       |        |
| 10       |         |                    |           |           |       |        |
| 11       |         |                    |           |           |       |        |
| 12       |         |                    |           |           |       |        |
| 13       |         |                    |           |           |       |        |
| 14       |         |                    |           |           |       |        |
| 15       |         |                    |           |           |       |        |
| 16       |         |                    |           |           |       |        |
| 17       |         |                    |           |           |       |        |
| 18       |         |                    |           |           |       |        |
| 19       |         |                    |           |           |       |        |
| 20       |         |                    |           |           |       |        |
| 21       |         |                    |           |           |       |        |
| 22<br>23 |         |                    |           |           |       |        |
| 23       |         |                    |           |           |       |        |
| 25       |         |                    |           |           |       |        |
| 26       |         |                    |           |           |       |        |
| 27       |         |                    |           |           |       |        |
| 28       |         |                    |           |           |       |        |
| 29       |         |                    |           |           |       |        |
| 30       |         |                    |           |           |       |        |
| 31       |         |                    |           |           |       |        |
| 32       |         |                    |           |           |       |        |
| 33       |         |                    |           |           |       |        |
| 34       |         |                    |           |           |       |        |
| 35       |         |                    |           |           |       |        |
| 36       |         |                    |           |           |       |        |
| 37       |         |                    |           |           |       |        |
| 38       |         |                    |           |           |       |        |
| 39       |         |                    |           |           |       |        |
| 40       |         |                    |           |           |       |        |
| 41       |         |                    |           |           |       |        |
| 42       |         |                    |           |           |       |        |
| 43       |         |                    |           |           |       |        |
| 44       |         |                    |           |           |       |        |
| 45<br>46 |         |                    |           |           |       |        |
| 46       |         |                    |           |           |       |        |
| 48       |         |                    |           |           |       |        |
| 49       |         |                    |           |           |       |        |
| 50       |         |                    |           |           |       |        |
| 51       |         |                    |           |           |       |        |
| 52       |         |                    |           |           |       |        |
| 53       |         |                    |           |           |       |        |
| 54       |         |                    |           |           |       |        |
| 55       |         |                    |           |           |       |        |
| 56       |         |                    |           |           |       |        |
| 57       |         |                    |           |           |       |        |
| 58       |         |                    |           |           |       |        |
| 59       |         |                    |           |           |       |        |
| 60       |         |                    |           |           |       |        |
| 61       |         |                    |           |           |       |        |
| 62<br>63 |         |                    |           |           |       |        |
|          |         |                    |           |           |       |        |
| 64<br>65 |         |                    |           |           |       |        |
| 66       |         |                    |           |           |       |        |
| 67       |         |                    |           |           |       |        |
|          |         |                    | \$        | 23,000.00 |       |        |
|          |         |                    |           |           |       |        |

| Program Summary |                 |           |     |
|-----------------|-----------------|-----------|-----|
| 2025 Value      | \$ 23,000.00    | Recovered |     |
| 2024 Value      | \$ 746,000.00   | Recovered | 30  |
| 2023 Value      | \$ 646,500.00   | Recovered | 30  |
| 2022 Value      | \$ 1,733,000.00 | Recovered | 74  |
| 54 2021 Value   | \$ 1,683,601.00 | Recovered | 75  |
| 2020 Value      | \$ 1,147,500.00 | Recovered | 61  |
| 2019 Value      | \$ 438,000.00   | Recovered | 22  |
| Program Total   | \$ 6,394,601.00 |           | 292 |